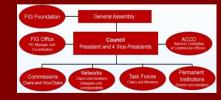

# ii. How we are structured

Does FIG organisational structure meet your needs? • FIG structure <u>Strengths</u>

• You record each of your considerations (Post it notes)

FIG Governnace TF roundtable . Hanoi 2019

• (8 mins)

- FIG structure Weakness
- You record each of your considerations (Post it notes)
- (8 mins)
- Meta plan

# iii. Blue Sky!

What would you like to see our structure look like?

i.e a structure that will meet vour needs

You record each of your considerations (Post it notes) (8 mins)

FIG Governnace TF roundtable . Hanoi 2019