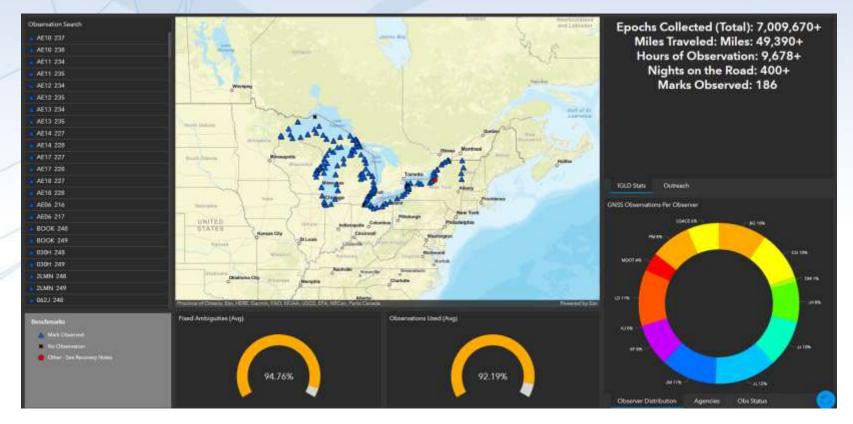

|                                                                                                                                                                              |             |                           |

https://apps.apple.com/us/app/gnss-log-app/id1554968869?platform=iphone

# **Equipment Preparation**





Training



#### geodesy.noaa.gov

- Use of Field Maps
- Use of GNSS Log App
- Communication
   protocols
- Security protocols
- Daily observer routine

geodesy.noaa.gov

### Conducting the Survey





geodesy.noaa.gov

### **Issues Encountered**



#### geodesy.noaa.gov

### Results



geodesy.noaa.gov

# Summary and Questions