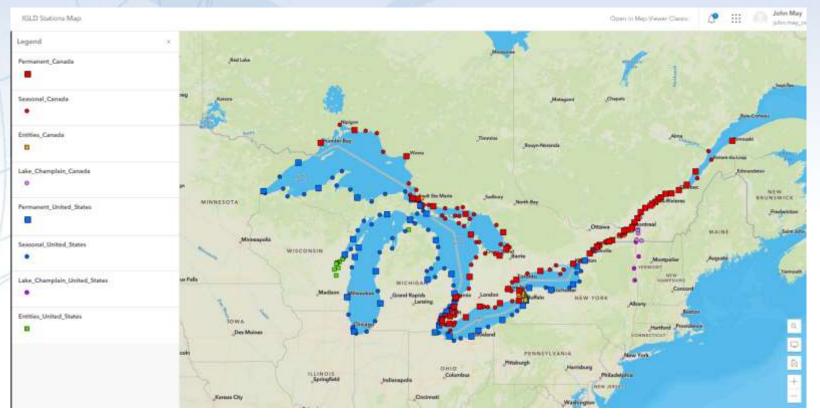

National Geoder Suchey Positioning America for the Future

geodesy.noaa.gov

# International Great Lakes Datum (IGLD) GNSS Campaign

A case study for leveraging digital tools to enhance QA/QC on large scale static GNSS observation campaign



### International Great Lakes Datum (IGLD)

#### Prior Presentations at FIG Working Week 2023

Monday, 29 May 11:30–13:00 Ryan Hippenstiel, John May, Jacob Heck (USA), Michael Craymer and Rachel van Herpt (Canada): The 2022 GNSS Survey for a New International Great Lakes Datum: Overcoming Challenges with International Planning and Digital Tools (12007)

Tuesday, 30 May 11:30–13:00 Daniel Roman (USA) and John Crowley (Canada): Dynamic Heights for the International Great Lakes Datum of 2020 (11980)

geodesy.noaa.gov

# Scope of the IGLD GNSS Survey



### Survey parameters were established by Binational Planning Group

|       |         | 2.8             | 1.1                  | 1 B C            | 1. I.                        | (10)       | (4)4() A);        |               | 11. OK | 14 H                              | 141                            | 1.0         | に見た               | 10 00       |              |                        |
|-------|---------|-----------------|----------------------|------------------|------------------------------|------------|-------------------|---------------|--------|-----------------------------------|--------------------------------|-------------|-------------------|-------------|--------------|------------------------|
| 89    | Sort No | баце Тире       | Country              | Water Bolty