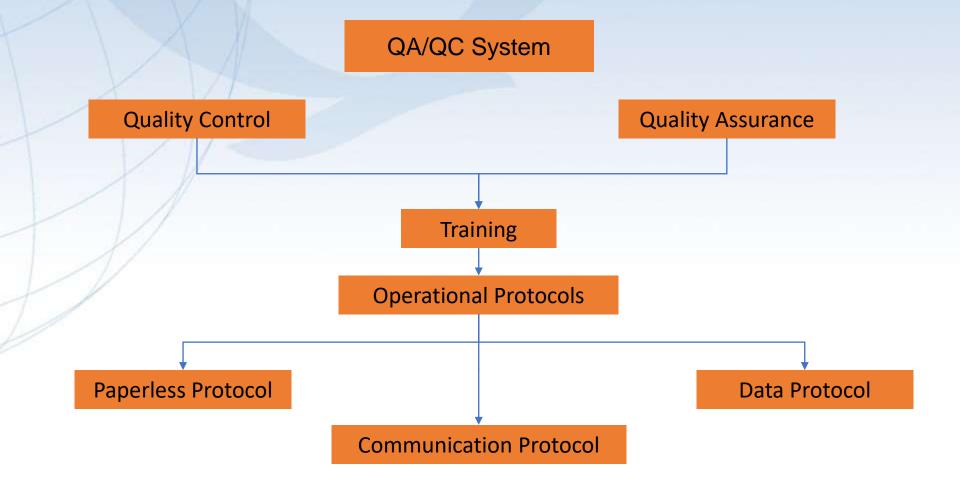

# **Equipment Preparation**

Training

#### geodesy.noaa.gov

- Use of Field Maps
- Use of GNSS Log App
- Communication
   protocols
- Security protocols
- Daily observer routine

geodesy.noaa.gov