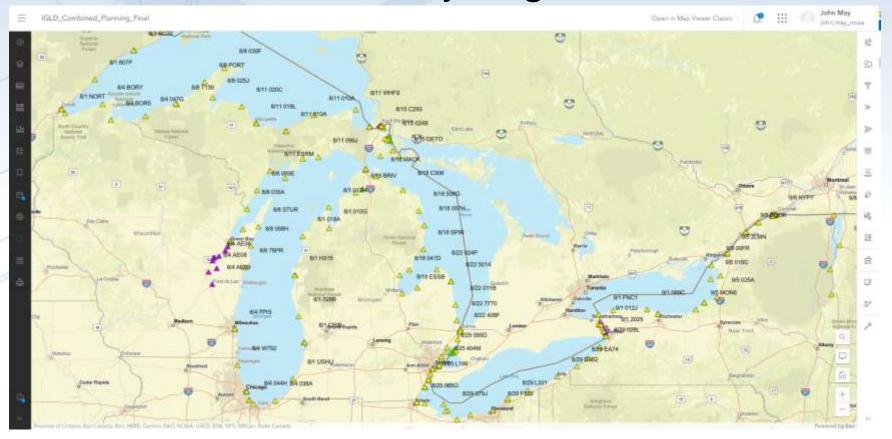

|             | 95-1/95U3001      | 42.65862    |              | 1997, 2005, 2010, 2015 |
| 22    | -       | Permenent       | Genete               | have true        | Enter                        | 11199      | bowl con          | 100           | 1.11   | decourses and a                   |                                |             |                   | 42,06810    | 03.51460     | 3601-3640-3645         |
| 1.00  | 34      | Permanent       | Canada               | Lake Erie        | Erieau                       | 12250      | DONE CGS          | CGS/DHS       | GLEA   | M20U9571                          |                                |             | H\$3/58U9506      | 42 25419    | -61.90900    |                        |

geodesy.noaa.gov

### **Pre-Survey Logistics**



#### geodesy.noaa.gov

.......

Q ....

812 8441 1





#### Document

seaword, WMW of a fuel storage chure and sheet. Last recovery slate: 20230222 Secondry By: 070

Because notices, benchmarks (213) 2021 4. (23) 2021 7. An of ball page 20 were increased an described, in gast candidan, and determined unitable for GPS observations, signifibility, in a bosted on Drange Reach Nation Paties property and will induce permission to occupy. Beckmark (2012) 2021 F. and incocupy and the DPS observations due to provinting. (2013) and its avoing ownhang. (2013) 100-1000 and its provinting. (2013) 100-1000 and the provinting. (2013) 100-1000 and the provinting. (2014) 100-1000 and the

#### Benchmark Count: II

CO-075 Synchroneth Sheet



https://www.esri.com/en-us/arcgis/products/arcgis-field-maps/