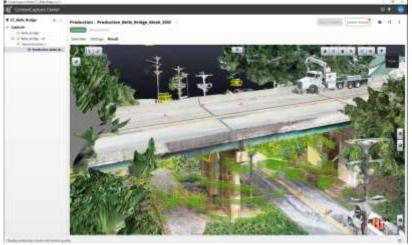

#### How was this done?

- Use of drones & creation of a
   3D model + reference photos.
- Connection to the global management system.
- Partial virtual inspection.
- Additional on-site inspection.
- Enrichment of the reference model.

28 May - 1 June 2023 Orlando Florida USA

Protecting Our World, Conquering New Frontiers

28 May - 1 June 2023 Orlando Florida USA

Protecting Our World, Conquering New Frontiers

Case 1 – Digital twin for bridge inspection