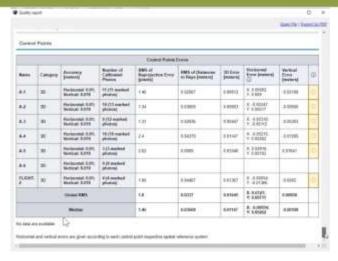

#### How was this done?

- Use of drones & creation of a
   3D model + reference photos.
- Connection to the global management system.
- Partial virtual inspection.
- Additional on-site inspection.
- Enrichment of the reference model.

28 May - 1 June 2023 Orlando Florida USA

Protecting Our World, Conquering New Frontiers

28 May - 1 June 2023 Orlando Florida USA

Protecting Our World, Conquering New Frontiers

Case 1 – Digital twin for bridge inspection

#### **Benefits?**

- Reduction of field time & closing times: Costs and Human Risks
- Better access to the information via the digital twin

"We automate data capture with drones. We automate data processing and make it much more accessible and useful for our teams."

"Each time we don't have to use a bridge inspection truck, which involves lane closures & traffic disruption, there are gain for users and for us"

https://blog.bentley.com/unlocking-data-to-improve-bridge-safety/