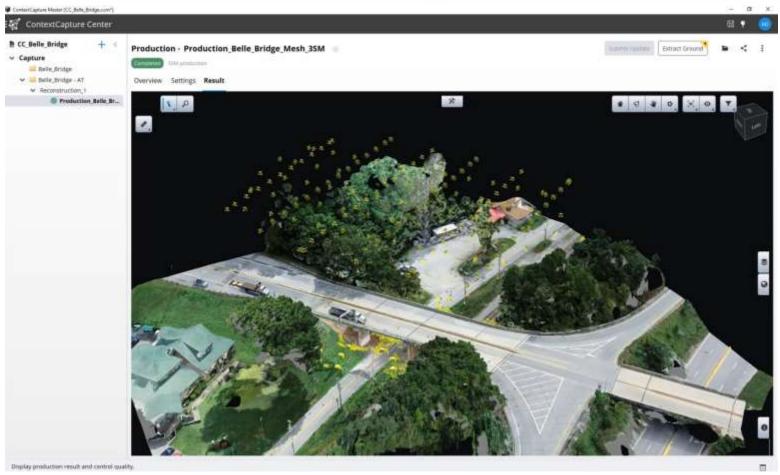

#### How was this done?

- Use of drones & creation of a
   3D model + reference photos.
- Connection to the global management system.
- Partial virtual inspection.
- Additional on-site inspection.
- Enrichment of the reference model.

28 May - 1 June 2023 Orlando Florida USA

Protecting Our World, Conquering New Frontiers

28 May - 1 June 2023 Orlando Florida USA

Protecting Our World, Conquering New Frontiers

Case 1 – Digital twin for bridge inspection

#### **Benefits?**

- Reduction of field time & closing times: Costs and Human Risks
- Better access to the information via the digital twin

"We automate data capture with drones. We automate data processing and make it much more accessible and useful for our teams."

"Each time we don't have to use a bridge inspection truck, which involves lane closures & traffic disruption, there are gain for users and for us"

https://blog.bentley.com/unlocking-data-to-improve-bridge-safety/