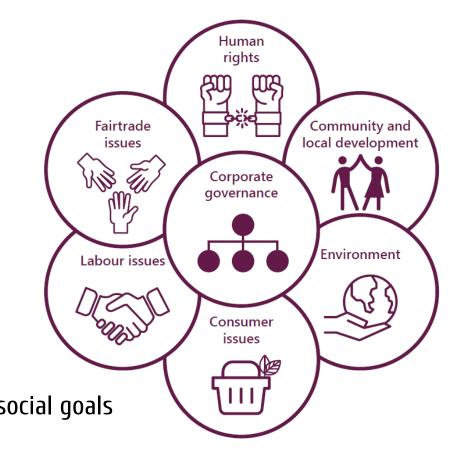

#### 8 Core topics of CSR

#### Responsible governance

- Human rights
- Local development
- Environment
- Consumer issues
- Labor issues
- Fairtrade issues
  - Becoming a "Mission-driven company"
     Where economics goals are as important as social goals