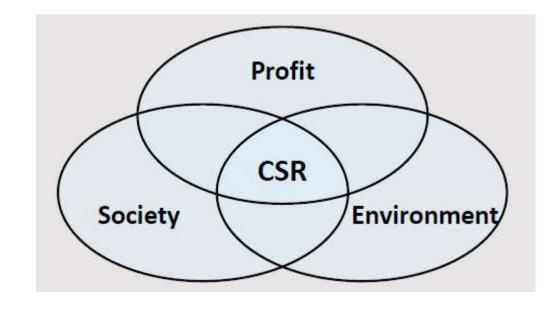

#### Introduction to CSR

Corporate Social Responsability

Définition from the ISO 26000 standard:

«the responsibility of an organization for the impacts of its activities on society and environment, through transparent and ethical behavior that contributes to sustainable development [...]»

#### 8 Core topics of CSR