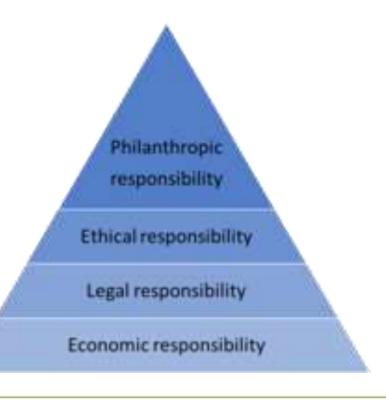

#### Introduction to CSR

Corporate Social Responsability

Définition from the ISO 26000 standard:

«the responsibility of an organization for the impacts of its activities on society and environment, through transparent and ethical behavior that contributes to sustainable development [...]»

#### 8 Core topics of CSR

#### Responsible governance

- Human rights
- Local development
- Environment
- Consumer issues
- Labor issues
- Fairtrade issues
  - Becoming a "Mission-driven company"
     Where economics goals are as important as social goals