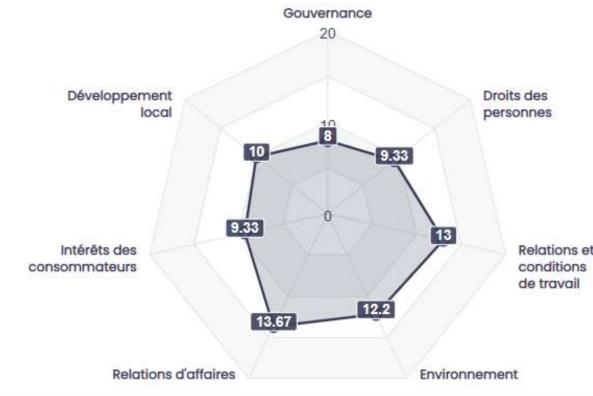

### The diagnostic tool of the French Ordre of Surveyors (OGE)

- An online 10 minutes survey
- Identifing the good and the bad points
  - Quick
  - Easy to use
  - Adapted to the profession
  - Scalable