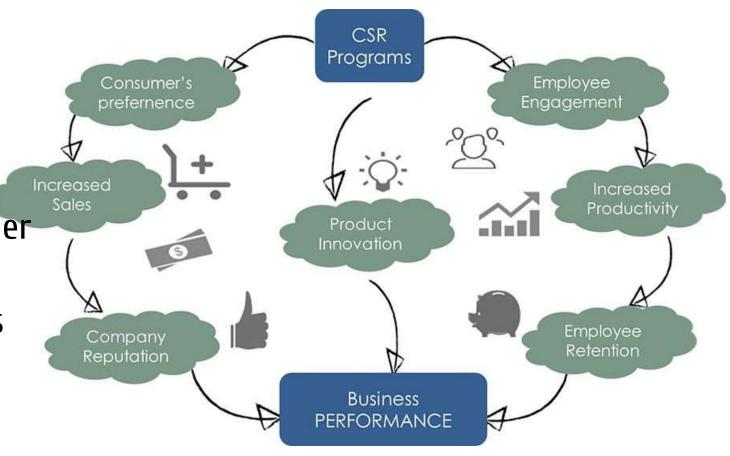

#### The benefits

- Attracts and retains talents
- Good for your finance
- Improves clients and stakeholder relations
- Boosts innovation, reduce risks and help anticipating trends

28 May - 1 June 2023 Orlando Florida USA