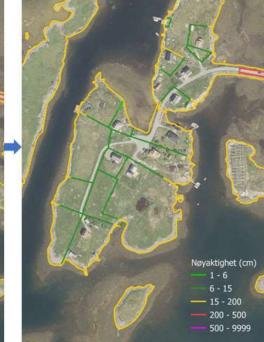

# Improving Cadastral Map – year 2021 – Public meeting and simplified methods

28 May - 1 June 2023 Orlando Florida USA

Protecting Our World, Conquering New Frontiers

Improving Cadastral Map – year 2022 – Normal procedures