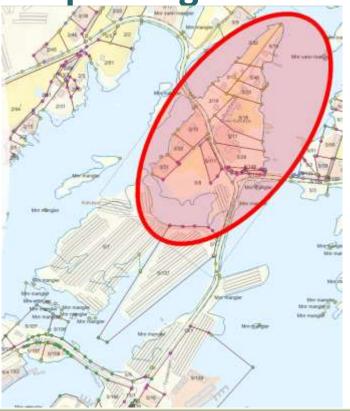

#### Improving Cadastral Map – year 2020 – Public meeting and simplified Methods

28 May - 1 June 2023 Orlando Florida USA

Protecting Our World, Conquering New Frontiers