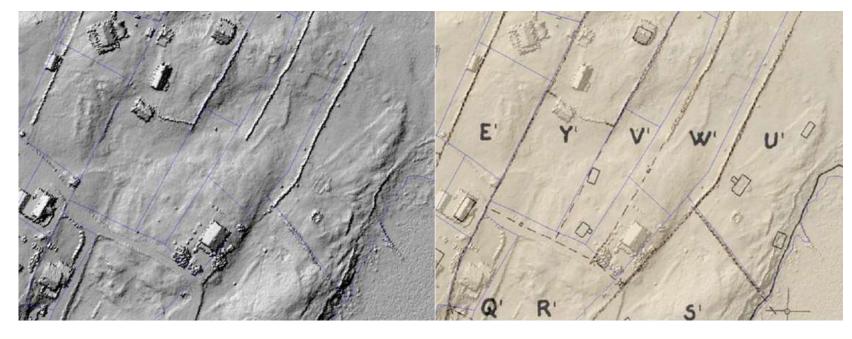

# Improving Cadastral Map – year 2021 – Public meeting and simplified methods

28 May - 1 June 2023 Orlando Florida USA

Protecting Our World, Conquering New Frontiers

Improving Cadastral Map – year 2022 – Normal procedures