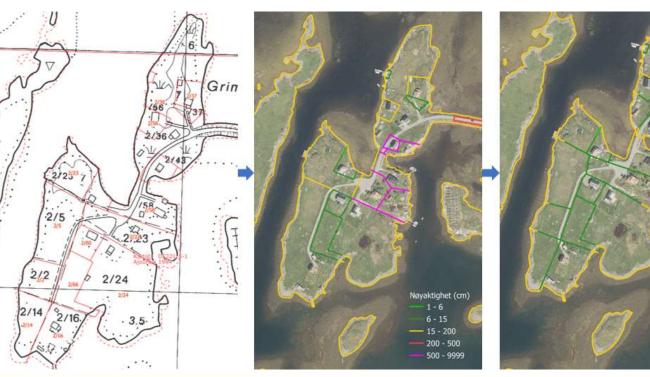

# Improving Cadastral Map – year 2021 – Public meeting and simplified methods

28 May - 1 June 2023 Orlando Florida USA

Protecting Our World, Conquering New Frontiers

Improving Cadastral Map – year 2022 – Normal procedures