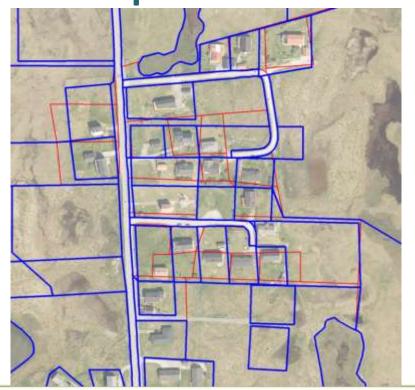

#### Improving Cadastral Map – year 2020 – Public meeting and simplified Methods

28 May - 1 June 2023 Orlando Florida USA

Protecting Our World, Conquering New Frontiers