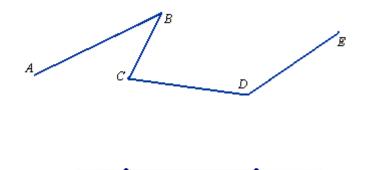

The lawmaker does not provide a definition of a broken line or its section for the purpose of boundary points so we can (we should) reach for its mathematic definition available, for instance, in the portal math.edu.pl.

- **Broken line**—a geometrical figure which is the total of a finite number of sections where every two sections have a common end point
- **section** AB is a figure consisting of points A and B (called their end points) and all the points between these end points which are lying on the straight line between the same two points.

Having translated these mathematic definitions into surveyor's language we see that a cadastral parcel's boundary can run only between the end points A and B but it must not run between end points A, B, C, D, E (broken line).