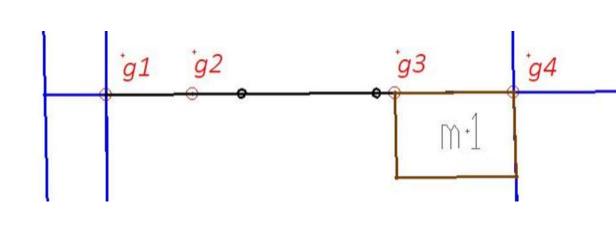

#### Each section of the broken line may represent different status

- boundary section g1-g2 will be marked out based on unanimous indications from the stakeholders.
- section g2-g3 will be marked out based on peaceable possession (fence)
- section g3-g4 cuts across a building and owners of the adjacent parcel claim the boundary makes a "detour" exactly in that place and the whole building is actually on their land.

Such situations happen quite often. And what to do in the PGDE report. What surveyor should decided

Which law must be taken into consideration when one wants to do such boundary marking in Poland?

28 May - 1 June 2023 Orlando Florida USA