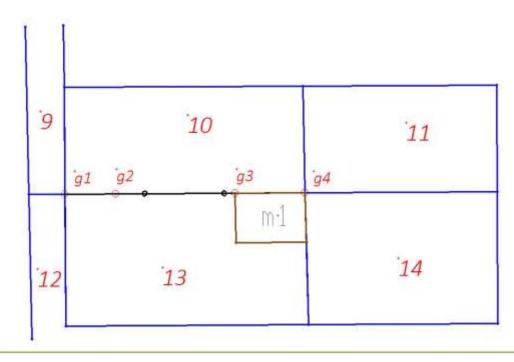

#### Who, and in what way, should be notified on the procedure of determining the course of cadastral parcel boundaries

According to the law regulation, to the **literal sense** of the report of the course of the boundaries, only owners of plots 10 and 13 will be notified of surveying activities and entered into the report

The main question asked by ourselves and by all Polish surveyors working in the fields is:

Owners of parcels 9, 12, 11, 14 the land registration entities should be notified on procedures performed as part of PGDE determination?,

#### Each section of the broken line may represent different status

- boundary section g1-g2 will be marked out based on unanimous indications from the stakeholders.
- section g2-g3 will be marked out based on peaceable possession (fence)
- section g3-g4 cuts across a building and owners of the adjacent parcel claim the boundary makes a "detour" exactly in that place and the whole building is actually on their land.