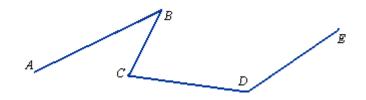

- **Broken line**—a geometrical figure which is the total of a finite number of sections where every two sections have a common end point
- **section** AB is a figure consisting of points A and B (called their end points) and all the points between these end points which are lying on the straight line between the same two points.

Having translated these mathematic definitions into surveyor's language we see that a cadastral parcel's boundary can run only between the end points A and B but it must not run between end points A, B, C, D, E (broken line).