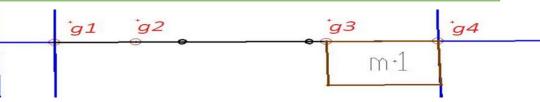

#### Who, and in what way, should be notified on the procedure of determining the course of cadastral parcel boundaries

According to the law regulation, to the **literal sense** of the report of the course of the boundaries, only owners of plots 10 and 13 will be notified of surveying activities and entered into the report

The main question asked by ourselves and by all Polish surveyors working in the fields is:

Owners of parcels 9, 12, 11, 14 the land registration entities should be notified on procedures performed as part of PGDE determination?,