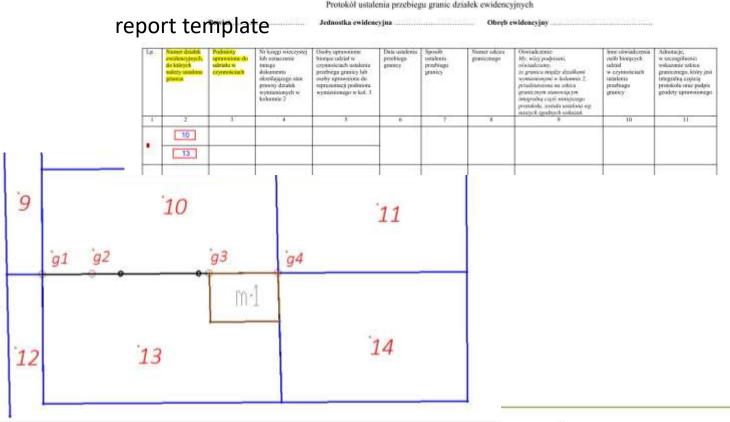

#### Who, and in what way, should be notified on the procedure of determining the course of cadastral parcel boundaries

According to the law regulation, to the **literal sense** of the report of the course of the boundaries, only owners of plots 10 and 13 will be notified of surveying activities and entered into the report

The main question asked by ourselves and by all Polish surveyors working in the fields is:

Owners of parcels 9, 12, 11, 14 the land registration entities should be notified on procedures performed as part of PGDE determination?,

#### Each section of the broken line may represent different status

- boundary section g1-g2 will be marked out based on unanimous indications from the stakeholders.
- section g2-g3 will be marked out based on peaceable possession (fence)
- section g3-g4 cuts across a building and owners of the adjacent parcel claim the boundary makes a "detour" exactly in that place and the whole building is actually on their land.