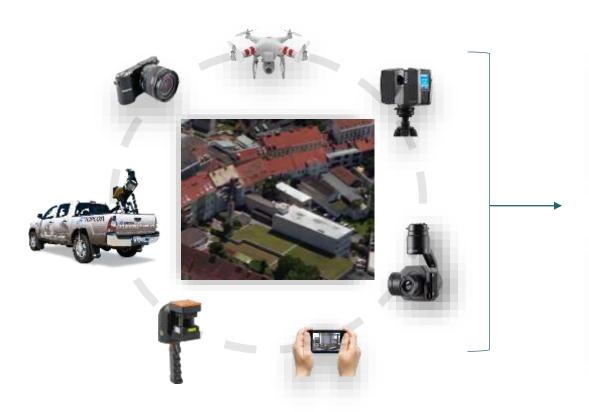

# Manage Big Data

28 May - 1 June 2023 Orlando Florida USA

Protecting Our World, Conquering New Frontiers

Legacy Workflow

**Expensive systems** 

Hardware based management

Used by data experts

Unique collection skillsets

Processing per capture

**Limited applications** 

28 May - 1 June 2023 Orlando Florida USA

Protecting Our World, Conquering New Frontiers

Legacy Reality Capture Single capture units Outdated scanners Specialized equipment

Legacy Data Management Stored on external hard drives
Transfer to processing stations
Difficult to manage space

Legacy Workflow

Specialized technicians required
Unique viewing and management software
Data consumed locally