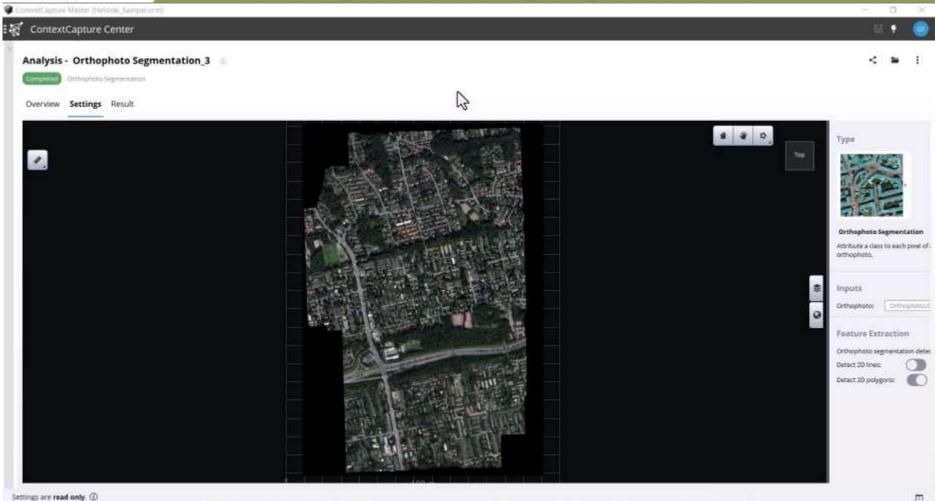

# Manage Big Data

28 May - 1 June 2023 Orlando Florida USA

Protecting Our World, Conquering New Frontiers

Legacy Workflow

**Expensive systems** 

Hardware based management

Used by data experts

Unique collection skillsets

Processing per capture

**Limited applications** 

28 May - 1 June 2023 Orlando Florida USA

Protecting Our World, Conquering New Frontiers

Legacy Reality Capture Single capture units Outdated scanners Specialized equipment

Legacy Data Management Stored on external hard drives
Transfer to processing stations
Difficult to manage space

Legacy Workflow

Specialized technicians required
Unique viewing and management software
Data consumed locally