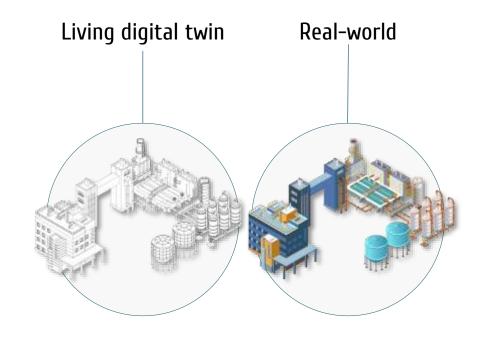

28 May - 1 June 2023 Orlando Florida USA

Protecting Our World, Conquering New Frontiers

What is a Digital Twin?

28 May - 1 June 2023 Orlando Florida USA

Protecting Our World, Conquering New Frontiers

**Survey for Digital Twins** 

#### **Digital representation**

High fidelity digital representation of a physical infrastructures

#### Continuously surveyed

Continuously monitor condition and performance with updated with field truth

28 May - 1 June 2023 Orlando Florida USA

Protecting Our World, Conquering New Frontiers