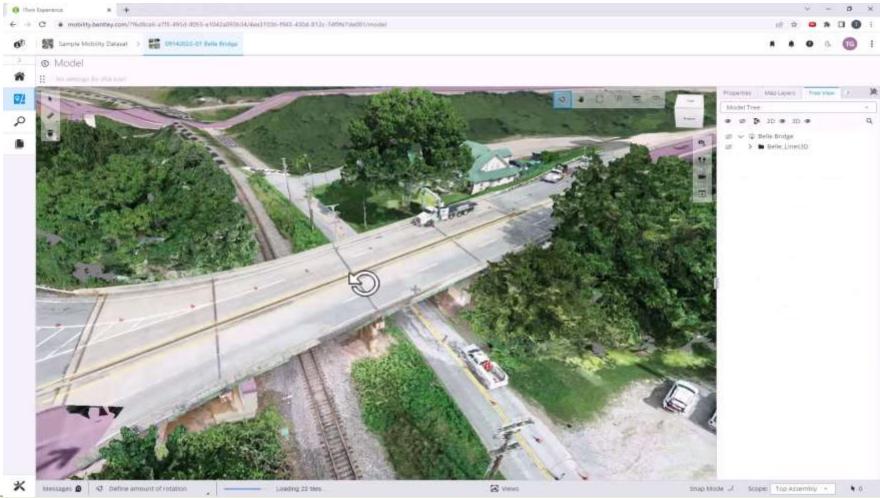

28 May - 1 June 2023 Orlando Florida USA

Protecting Our World, Conquering New Frontiers

What is a Digital Twin?

28 May - 1 June 2023 Orlando Florida USA

Protecting Our World, Conquering New Frontiers

**Survey for Digital Twins** 