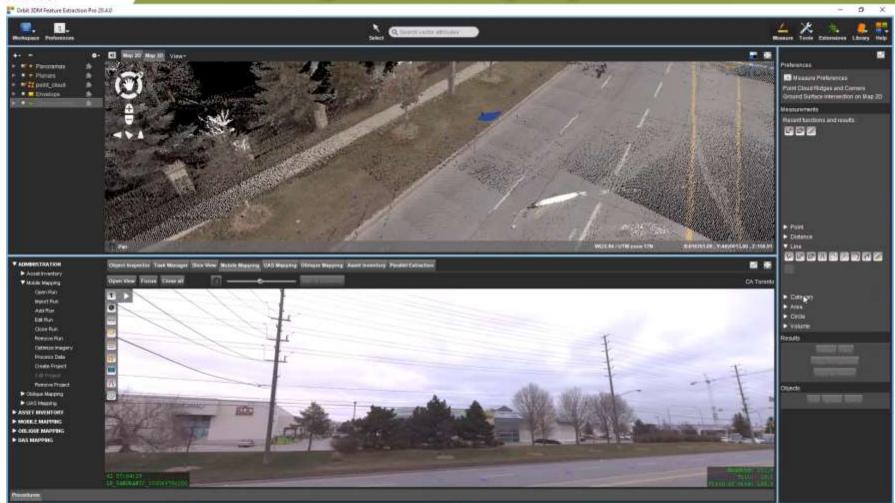

# Manage Big Data

28 May - 1 June 2023 Orlando Florida USA

Protecting Our World, Conquering New Frontiers

Legacy Workflow

**Expensive systems** 

Hardware based management

Used by data experts

Unique collection skillsets

Processing per capture

**Limited applications** 

28 May - 1 June 2023 Orlando Florida USA

Protecting Our World, Conquering New Frontiers

Legacy Reality Capture Single capture units Outdated scanners Specialized equipment

Legacy Data Management Stored on external hard drives
Transfer to processing stations
Difficult to manage space

Legacy Workflow

Specialized technicians required
Unique viewing and management software
Data consumed locally