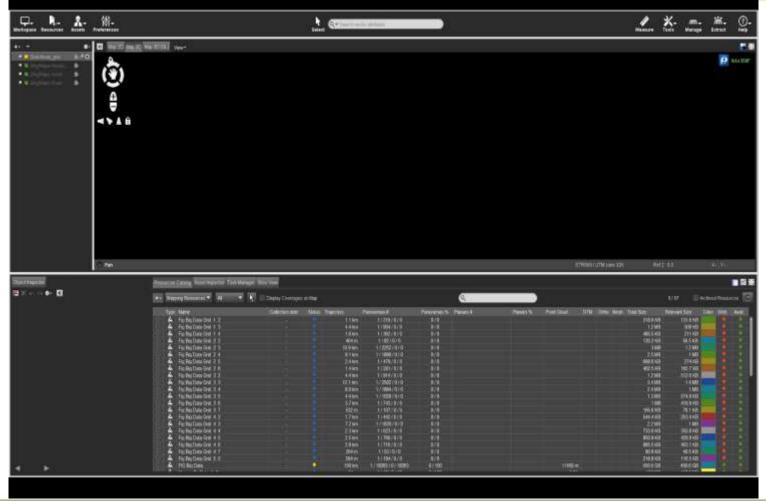

# Manage Big Data

28 May - 1 June 2023 Orlando Florida USA

Protecting Our World, Conquering New Frontiers

Legacy Workflow

**Expensive systems** 

Hardware based management

Used by data experts

Unique collection skillsets

Protecting Our World, Conquering New Frontiers

200,000 km data

11,000 Resources

100 Tb Data

Viewed as 3 Resources

28 May - 1 June 2023 Orlando Florida USA

28 May - 1 June 2023 Orlando Florida USA

Protecting Our World, Conquering New Frontiers