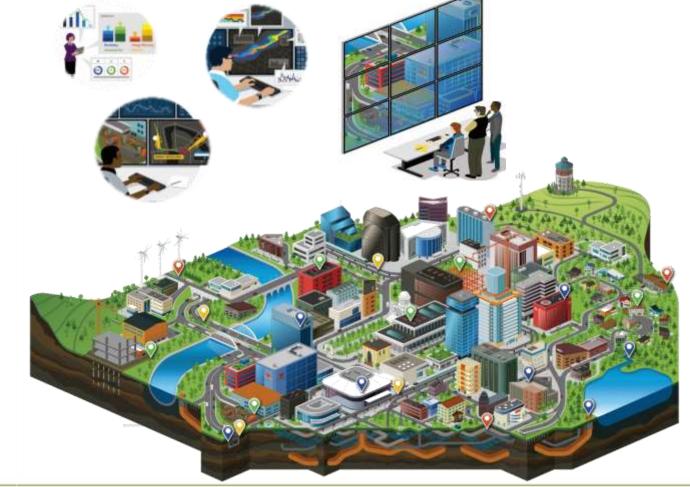

28 May - 1 June 2023 Orlando Florida USA

Protecting Our World, Conquering New Frontiers

What is a Digital Twin?

28 May - 1 June 2023 Orlando Florida USA

Protecting Our World, Conquering New Frontiers

**Survey for Digital Twins** 

#### **Digital representation**

High fidelity digital representation of a physical infrastructures

#### Continuously surveyed

Continuously monitor condition and performance with updated with field truth

28 May - 1 June 2023 Orlando Florida USA

Protecting Our World, Conquering New Frontiers