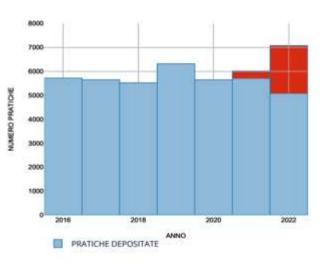

### FIG WORKING WEEK 2023 28 May - 1 June 2023 Orlando Florida USA

Protecting Our World, Conquering New Frontiers

• around 60.000 building permits were registered from 40.000 real estates. Half of these filtered data are residential building.