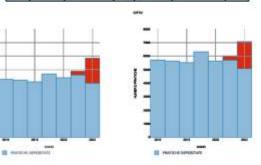

### FIG WORKING WEEK 2023 28 May - 1 June 2023 Orlando Florida USA

Protecting Our World, Conquering New Frontiers

• around 60.000 building permits were registered from 40.000 real estates. Half of these filtered data are residential building.

CITTA'

 preliminary data elaboration shows how Superbonus is impacting Bologna's buildings landscape and its perception from its citizens.

Protecting Our World, Conquering New Frontiers

| ZONA Building |           | <b>Residential B.</b> | Flats        | AVG16-20     | Cita-s/Res [%] | Cila-s |  |
|---------------|-----------|-----------------------|--------------|--------------|----------------|--------|--|
| 08            | 8 803 613 |                       | 4758         | 164          | 1.79           | 11     |  |
| C9.           | 384       | 327                   | 3083 90 3.36 |              | 11             |        |  |
| 87            | 146       | 112                   | 932 34 1.79  |              | 2              |        |  |
| 64            | 342       | 248                   | 1829         | 1929 49 0.81 |                | \$3.   |  |
| CS .          | 709       | 532                   | 4122         | 22 129 2.82  |                | 14     |  |
| C7            | 153       | 127                   | \$85         | 24 2.36      |                | 4      |  |
| C8            | 799       | 634                   | 4457         | 133 1.89     |                | 11     |  |
| C10           | 173       | 149                   | 3673         | 13 10 1.34   |                | 2      |  |
| 相             | 942       | 209                   | 7582         | 2 370 2.4    |                | 13     |  |
| Ctt           | 364       | 425                   | 7718         | 718 259 7.06 |                | 32     |  |
| C2            | 421       | 256                   | 3764         | 764 121 4.85 |                | 15     |  |