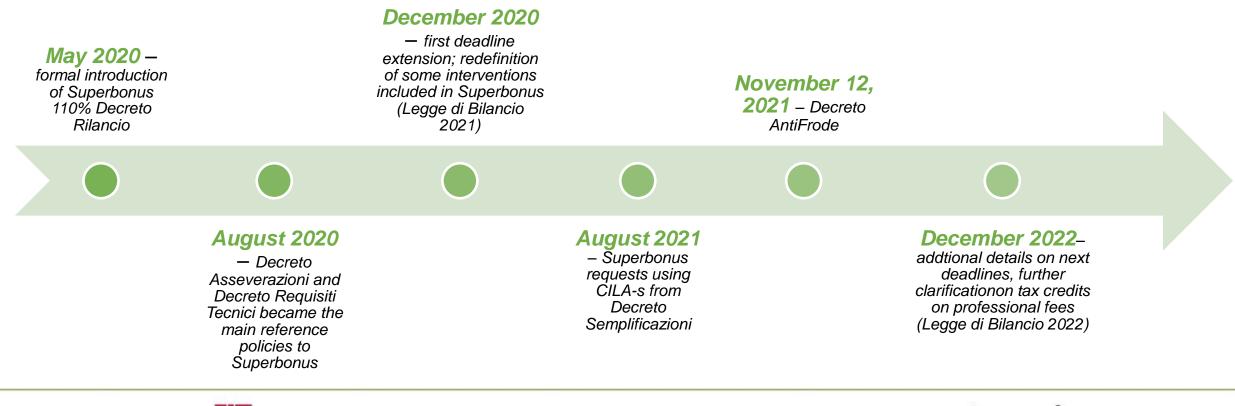

Protecting Our World, Conquering New Frontiers

The National Recovery and Resilience Plan (*Piano Nazionale di Ripresa e Resilienza*, PNRR) is part of the Next Generation EU (NGEU), which has a duration of six years, from 2021 to 2026. Half of the allotted budget is in form of grants, while the remaining half are in low interest loans.