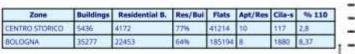

28 May - 1 June 2023 Orlando Florida USA

| Zone           | Buildings | Residential B. | Res/Bui | Flats  | Apt/Res | Cila-s | % 110 |
|----------------|-----------|----------------|---------|--------|---------|--------|-------|
| CENTRO STORICO | 5436      | 4172           | 77%     | 41214  | 10      | 117    | 2,8   |
| BOLOGNA        | 35277     | 22453          | 64%     | 185194 | 8       | 1880   | 8,37  |