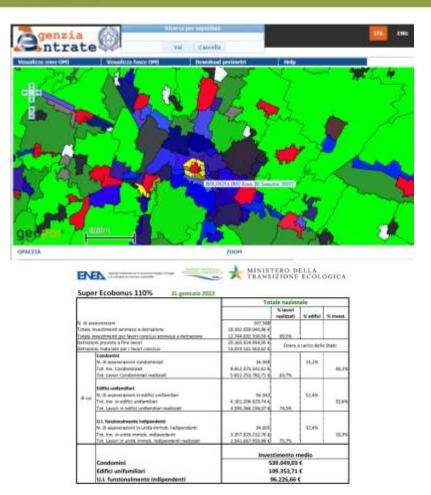

### Case Study: Superbonus and Bologna

- To analyze the effects of new policies through data mapping
- To monitor such an ambitious project in terms of preliminary and final numbers, spatial distribution, and time
- To maximize the potential of opendata published by the Italian government

### FIG WORKING WEEK 2023 28 May - 1 June 2023 Orlando Florida USA

Protecting Our World, Conquering New Frontiers

• around 60.000 building permits were registered from 40.000 real estates. Half of these filtered data are residential building.