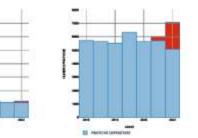

### FIG WORKING WEEK 2023 28 May - 1 June 2023 Orlando Florida USA

Protecting Our World, Conquering New Frontiers

• around 60.000 building permits were registered from 40.000 real estates. Half of these filtered data are residential building.

CITTA'

 preliminary data elaboration shows how Superbonus is impacting Bologna's buildings landscape and its perception from its citizens.

Protecting Our World, Conquering New Frontiers

| ZONA Building |           | <b>Residential B.</b> | Flats        | AVG16-20     | Cita-s/Res [%] | Cila-s |  |
|---------------|-----------|-----------------------|--------------|--------------|----------------|--------|--|
| 08            | 8 803 613 |                       | 4758         | 164          | 1.79           | 11     |  |
| C9.           | 384       | 327                   | 3083 90 3.36 |              | 11             |        |  |
| 87            | 146       | 112                   | 932 34 1.79  |              | 2              |        |  |
| 64            | 342       | 248                   | 1829         | 1929 49 0.81 |                | \$3.   |  |
| CS .          | 709       | 532                   | 4122         | 22 129 2.82  |                | 14     |  |
| C7            | 153       | 127                   | \$85         | 24 2.36      |                | 4      |  |
| C8            | 799       | 634                   | 4457         | 133 1.89     |                | 11     |  |
| C10           | 173       | 149                   | 3673         | 13 10 1.34   |                | 2      |  |
| 相             | 942       | 209                   | 7582         | 2 370 2.4    |                | 13     |  |
| Ctt           | 364       | 425                   | 7718         | 718 259 7.06 |                | 32     |  |
| C2            | 421       | 256                   | 3764         | 764 121 4.85 |                | 15     |  |