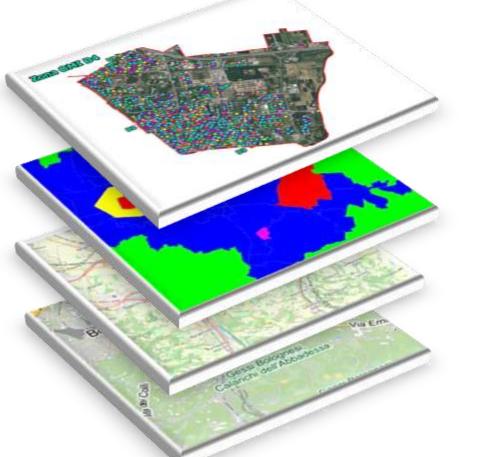

CITTA'

 preliminary data elaboration shows how Superbonus is impacting Bologna's buildings landscape and its perception from its citizens.

Protecting Our World, Conquering New Frontiers

| ZONA Building |           | <b>Residential B.</b> | Flats        | AVG16-20     | Cita-s/Res [%] | Cila-s |  |
|---------------|-----------|-----------------------|--------------|--------------|----------------|--------|--|
| 08            | 8 803 613 |                       | 4758         | 164          | 1.79           | 11     |  |
| C9.           | 384       | 327                   | 3083 90 3.36 |              | 11             |        |  |
| 87            | 146       | 112                   | 932 34 1.79  |              | 2              |        |  |
| 64            | 342       | 248                   | 1829         | 1929 49 0.81 |                | \$3.   |  |
| CS .          | 709       | 532                   | 4122         | 22 129 2.82  |                | 14     |  |
| C7            | 153       | 127                   | \$85         | 24 2.36      |                | 4      |  |
| C8            | 799       | 634                   | 4457         | 133 1.89     |                | 11     |  |
| C10           | 173       | 149                   | 3673         | 13 10 1.34   |                | 2      |  |
| 相             | 942       | 209                   | 7582         | 2 370 2.4    |                | 13     |  |
| Ctt           | 364       | 425                   | 7718         | 718 259 7.06 |                | 32     |  |
| C2            | 421       | 256                   | 3764         | 764 121 4.85 |                | 15     |  |

| ZONA | Buildings | Residential B. | Flats | AVG16-20  | Cila-s/Res [%] | Cila-s |  |
|------|-----------|----------------|-------|-----------|----------------|--------|--|
| 08   | 1268      | 1398           | 13230 | 273       | 18.72          | 145    |  |
| 017  | 1553      | 1947           | 7053  | 258       | 2.96           | 138    |  |
| #1   | 125%      | 753            | 1343  | 36        | 3.85           | 21     |  |
| 021  | 1121      | 886            | 1074  | 107       | 8.24           | 72     |  |
| 09   | 1705      | 524            | 2424  | 520       | 7.58           | 71     |  |
| 83   | 1058      | 601            | 929   | 28        | 3.65           | 24     |  |
| 023  | 293       | 155            | 2069  | 62 7.24   |                | 12     |  |
| 83   | 1138      | m              | 10112 | 218 14.51 |                | 110    |  |
| 93   | 3004      | 861            | 8455  | 223       | 7.62           | 3      |  |
| D4   | 3836      | 1882           | 23153 | 495       | 9.72           | 1,09   |  |
| \$6  | 134       | 8              | 337   | MAL       | 50             | 4      |  |
| DIII | 1013      | 646            | \$727 | 154       | 15.17          | 95     |  |
| NI   | 411       | 188            | 357   | 8 5.85    |                | 8      |  |
| D20  | 3034      | 1987           | 18639 | 404 5.01  |                | 199    |  |
| 11   | 1998      | 516            | 1971  | 87 5.79   |                | \$5    |  |
| 05   | 2185      | \$42 <b>8</b>  | 39743 | 385 8.39  |                | 1.26   |  |
| 024  | 1232      | 924            | 8874  | 279 8.73  |                | 96     |  |
| 8    | 3135      | 1770           | 12405 | 247 8.98  |                | 150    |  |
| 025  | 1413      | 885            | 10678 | 294 7.6   |                | 66     |  |
| 07   | 638       | 415            | 6533  | 130 8.67  |                | 11     |  |
| DIS  | 1530      | 1135           | 6287  | 294       | 6.43           | 76     |  |
| 022  | 3581      | 1356           | 8420  | 162       | 5              | 101    |  |

-

Peripheral zones and Outskirts

#### City Center

Organized By