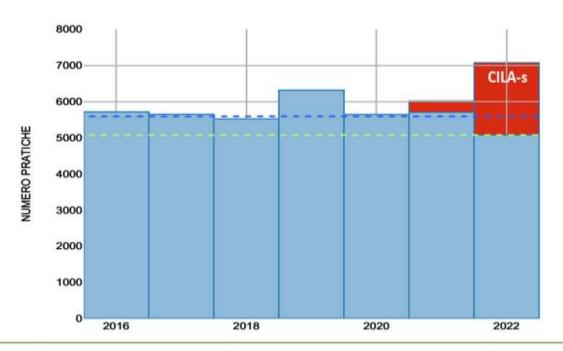

### FIG WORKING WEEK 2023 28 May - 1 June 2023 Orlando Florida USA

Protecting Our World, Conquering New Frontiers

• around 60.000 building permits were registered from 40.000 real estates. Half of these filtered data are residential building.

CITTA'

 preliminary data elaboration shows how Superbonus is impacting Bologna's buildings landscape and its perception from its citizens.

Protecting Our World, Conquering New Frontiers

| ZONA Building |           | <b>Residential B.</b> | Flats        | AVG16-20     | Cita-s/Res [%] | Cila-s |  |
|---------------|-----------|-----------------------|--------------|--------------|----------------|--------|--|
| 08            | 8 803 613 |                       | 4758         | 164          | 1.79           | 11     |  |
| C9.           | 384       | 327                   | 3083 90 3.36 |              | 11             |        |  |
| 87            | 146       | 112                   | 932 34 1.79  |              | 2              |        |  |
| 64            | 342       | 248                   | 1829         | 1929 49 0.81 |                | \$3.   |  |
| CS .          | 709       | 532                   | 4122         | 22 129 2.82  |                | 14     |  |
| C7            | 153       | 127                   | \$85         | 24 2.36      |                | 4      |  |
| C8            | 799       | 634                   | 4457         | 133 1.89     |                | 11     |  |
| C10           | 173       | 149                   | 3673         | 13 10 1.34   |                | 2      |  |
| 相             | 942       | 209                   | 7582         | 2 370 2.4    |                | 13     |  |
| Ctt           | 364       | 425                   | 7718         | 718 259 7.06 |                | 32     |  |
| C2            | 421       | 256                   | 3764         | 764 121 4.85 |                | 15     |  |