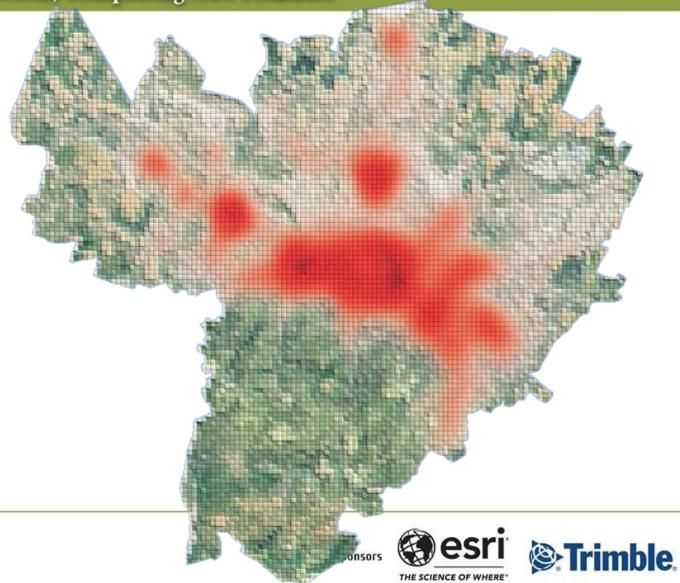

### FIG WORKING WEEK 2023 28 May - 1 June 2023 Orlando Florida USA

- Data shows that most of the CILA-s are located outside the historic center of Bologna, and only 10% of which are done within the Historic City Center.
- An indirect relationship between the number of CILA-s submitted against other types of building intervention procedure (Permesso di Costruire (Construction Permit), SCIA).
- The effects of the city regulations on the built environment are best seen when the analyses of parameters include time and location (i.e. Modifications on Bologna Building Regulation Plan in October 2019 – Superbonus "presumed" paperworks deadline on November 2022).