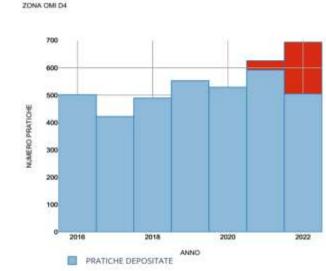

### FIG WORKING WEEK 2023 28 May - 1 June 2023 Orlando Florida USA

- Data shows that most of the CILA-s are located outside the historic center of Bologna, and only 10% of which are done within the Historic City Center.
- An indirect relationship between the number of CILA-s submitted against other types of building intervention procedure (Permesso di Costruire (Construction Permit), SCIA).
- The effects of the city regulations on the built environment are best seen when the analyses of parameters include time and location (i.e. Modifications on Bologna Building Regulation Plan in October 2019 – Superbonus "presumed" paperworks deadline on November 2022).

28 May - 1 June 2023 Orlando Florida USA

| Zone           | Buildings | Residential B. | Res/Bui | Flats  | Apt/Res | Cila-s | % 110 |
|----------------|-----------|----------------|---------|--------|---------|--------|-------|
| CENTRO STORICO | 5436      | 4172           | 77%     | 41214  | 10      | 117    | 2,8   |
| BOLOGNA        | 35277     | 22453          | 64%     | 185194 | 8       | 1880   | 8,37  |