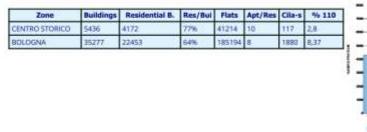

28 May - 1 June 2023 Orlando Florida USA

| Zone           | Buildings | Residential B. | Res/Bui | Flats  | Apt/Res | Cila-s | % 110 |
|----------------|-----------|----------------|---------|--------|---------|--------|-------|
| CENTRO STORICO | 5436      | 4172           | 77%     | 41214  | 10      | 117    | 2,8   |
| BOLOGNA        | 35277     | 22453          | 64%     | 185194 | 8       | 1880   | 8,37  |