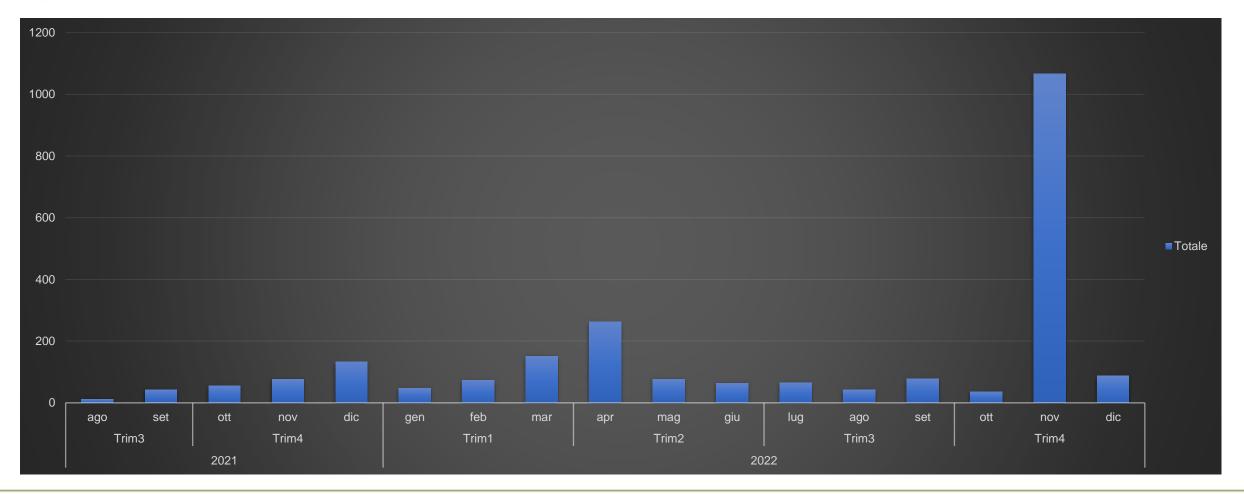

re (Permesso di Costruire (Construction Permit), SCIA).
- The effects of the city regulations on the built environment are best seen when the analyses of parameters include time and location (i.e. Modifications on Bologna Building Regulation Plan in October 2019 – Superbonus "presumed" paperworks deadline on November 2022).





28 May - 1 June 2023 Orlando Florida USA

| Zone           | Buildings | Residential B. | Res/Bui | Flats  | Apt/Res | Cila-s | % 110 |
|----------------|-----------|----------------|---------|--------|---------|--------|-------|
| CENTRO STORICO | 5436      | 4172           | 77%     | 41214  | 10      | 117    | 2,8   |
| BOLOGNA        | 35277     | 22453          | 64%     | 185194 | 8       | 1880   | 8,37  |









28 May - 1 June 2023 Orlando Florida USA









Protecting Our World, Conquering New Frontiers







**Diamond Sponsors**