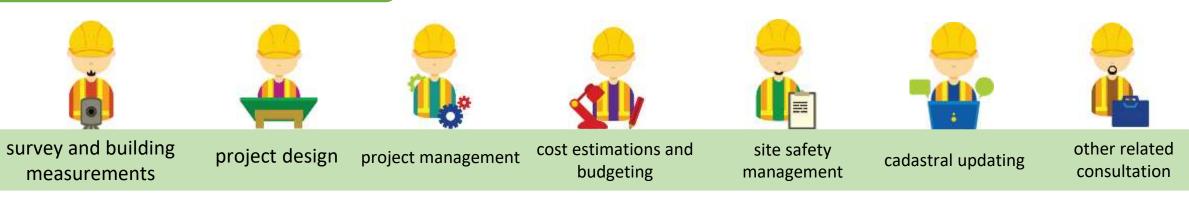

-

Peripheral zones and Outskirts

#### City Center

Organized By

### FIG WORKING WEEK 2023 28 May - 1 June 2023 Orlando Florida USA

- Data shows that most of the CILA-s are located outside the historic center of Bologna, and only 10% of which are done within the Historic City Center.
- An indirect relationship between the number of CILA-s submitted against other types of building intervention procedure (Permesso di Costruire (Construction Permit), SCIA).
- The effects of the city regulations on the built environment are best seen when the analyses of parameters include time and location (i.e. Modifications on Bologna Building Regulation Plan in October 2019 – Superbonus "presumed" paperworks deadline on November 2022).