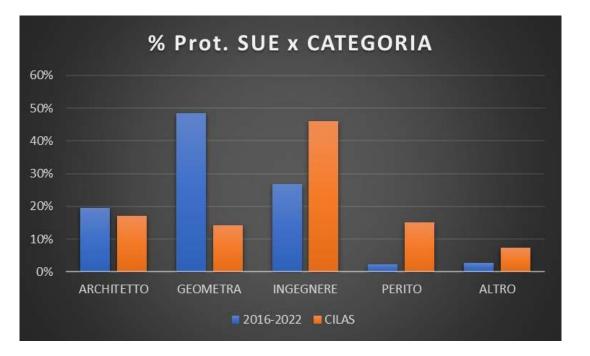

### FIG WORKING WEEK 2023 28 May - 1 June 2023 Orlando Florida USA

Protecting Our World, Conquering New Frontiers

• around 60.000 building permits were registered from 40.000 real estates. Half of these filtered data are residential building.

CITTA'

 preliminary data elaboration shows how Superbonus is impacting Bologna's buildings landscape and its perception from its citizens.

Protecting Our World, Conquering New Frontiers

| ZONA Building |           | <b>Residential B.</b> | Flats        | AVG16-20     | Cita-s/Res [%] | Cila-s |  |
|---------------|-----------|-----------------------|--------------|--------------|----------------|--------|--|
| 08            | 8 803 613 |                       | 4758         | 164          | 1.79           | 11     |  |
| C9.           | 384       | 327                   | 3083 90 3.36 |              | 11             |        |  |
| 87            | 146       | 112                   | 932 34 1.79  |              | 2              |        |  |
| 64            | 342       | 248                   | 1829         | 1929 49 0.81 |                | \$3.   |  |
| CS .          | 709       | 532                   | 4122         | 22 129 2.82  |                | 14     |  |
| C7            | 153       | 127                   | \$85         | 24 2.36      |                | 4      |  |
| C8            | 799       | 634                   | 4457         | 133 1.89     |                | 11     |  |
| C10           | 173       | 149                   | 3673         | 13 10 1.34   |                | 2      |  |
| 相             | 942       | 209                   | 7582         | 2 370 2.4    |                | 13     |  |
| Ctt           | 364       | 425                   | 7718         | 718 259 7.06 |                | 32     |  |
| C2            | 421       | 256                   | 3764         | 764 121 4.85 |                | 15     |  |