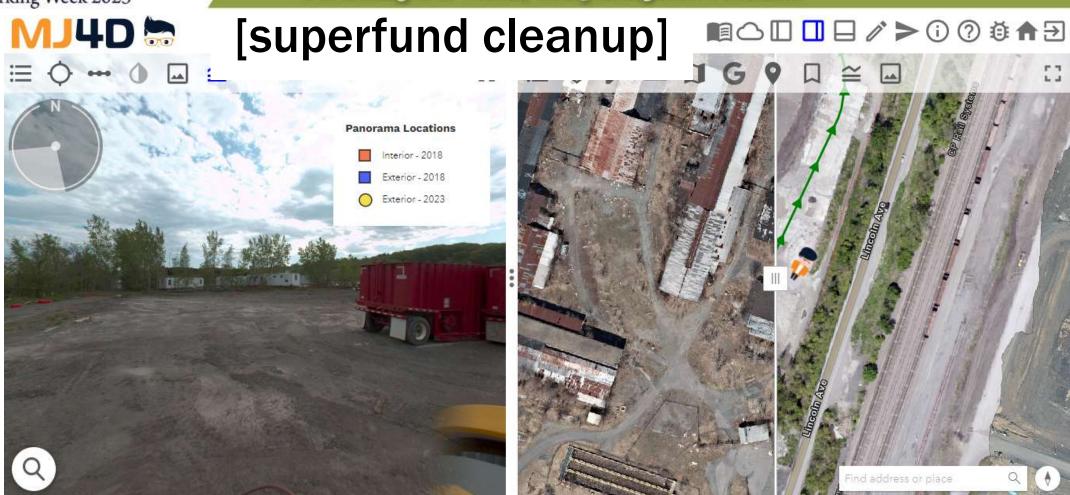

# [Forensic Investigations]

28 May - 1 June 2023 Orlando Florida USA

28 May - 1 June 2023 Orlando Florida USA

Protecting Our World, Conquering New Frontiers

[superfund cleanup]

**Panorama Locations** 

Exterior - 2018

Exterior - 2018

Exterior - 2023

28 May - 1 June 2023 Orlando Florida USA

28 May - 1 June 2023 Orlando Florida USA

28 May - 1 June 2023 Orlando Florida USA

Protecting Our World, Conquering New Frontiers

Be there without being there.