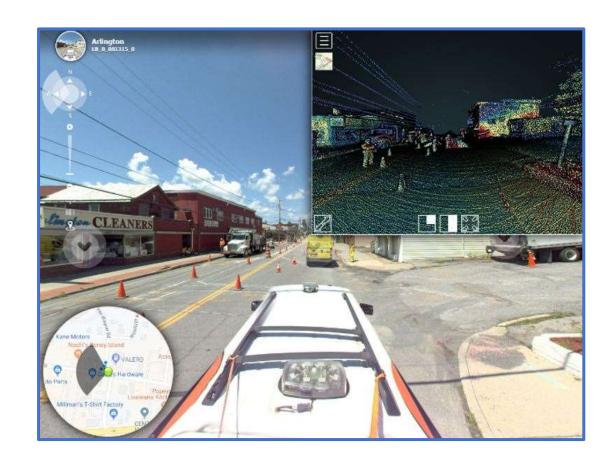

# MJ4D

- Three georeferenced and synchronized views
  - Overview map Planimetric Features
  - 3D LiDAR point cloud data
  - o 360-degree, high-res panoramic photo

28 May - 1 June 2023 Orlando Florida USA