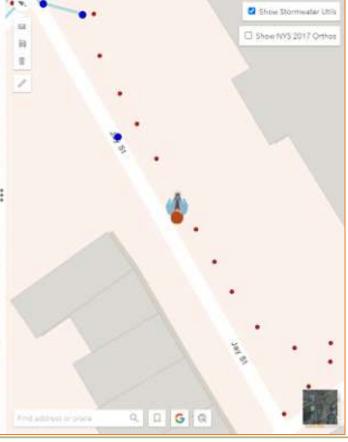

#### webmapping integration

- Interactive web-based maps powered by GIS
- Accessed via a web browser or apps
- Data is stored in the cloud
- Esri's ArcGIS Online is the industry standard
- Accessed via web browser
- Integrates with desktop GIS like ArcMap and ArcGIS Pro
- Collect and edit data and view maps on tablets & cellphones using ESRI apps (Collector, Survey123 & Field Maps)
- Subscription based