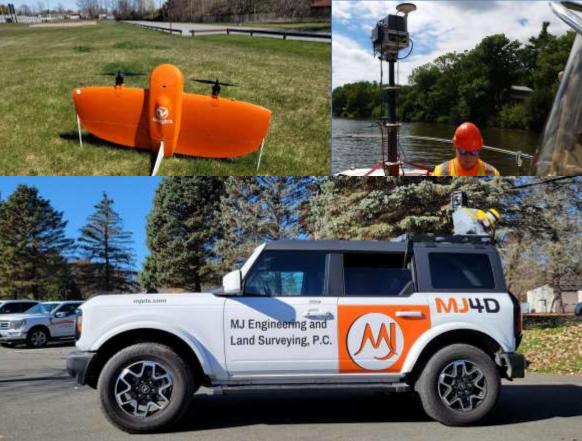

# MJ4D

- Software as a service (Saas) Web application developed by MJ's in-house geospatial group
- Tailored to surveyors, engineers, urban planners, GIS analysts and public works personnel
- Offers the ability to explore a digital twin directly from a mobile or desktop web browser

# MJ4D

- Three georeferenced and synchronized views
  - Overview map Planimetric Features
  - 3D LiDAR point cloud data
  - o 360-degree, high-res panoramic photo

28 May - 1 June 2023 Orlando Florida USA