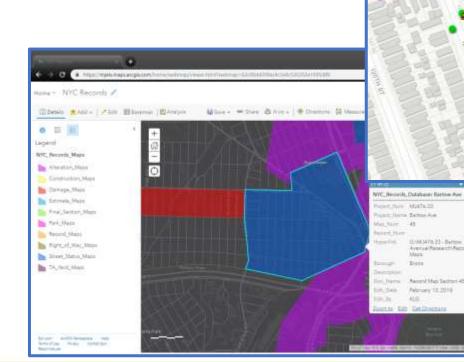

#### webmapping integration

- Interactive web-based maps powered by GIS
- Accessed via a web browser or apps
- Data is stored in the cloud
- Esri's ArcGIS Online is the industry standard
- Accessed via web browser
- Integrates with desktop GIS like ArcMap and ArcGIS Pro
- Collect and edit data and view maps on tablets & cellphones using ESRI apps (Collector, Survey123 & Field Maps)
- Subscription based

[Town of Halmoon / City of Schenectady MS4 Study]

28 May - 1 June 2023 Orlando Florida USA

28 May - 1 June 2023 Orlando Florida USA

28 May - 1 June 2023 Orlando Florida USA

28 May - 1 June 2023 Orlando Florida USA