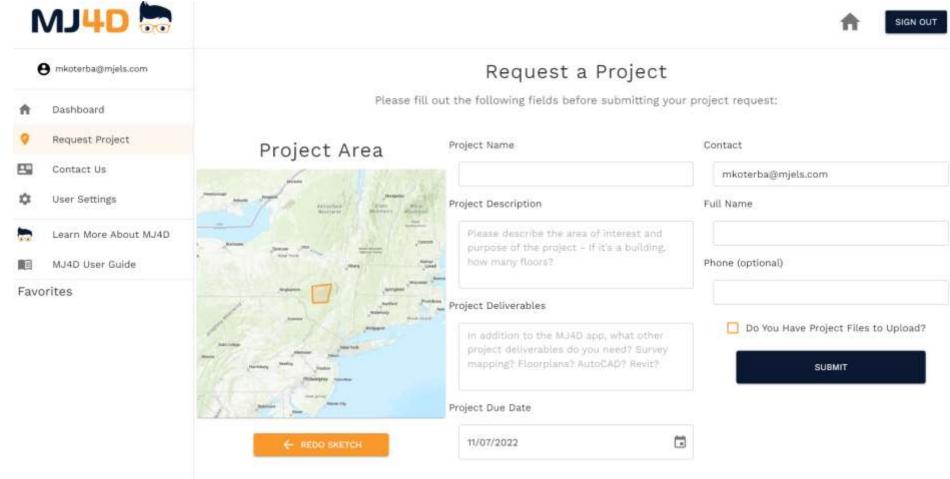

# MJ4D

- Software as a service (Saas) Web application developed by MJ's in-house geospatial group
- Tailored to surveyors, engineers, urban planners, GIS analysts and public works personnel
- Offers the ability to explore a digital twin directly from a mobile or desktop web browser

# MJ4D

- Three georeferenced and synchronized views
  - Overview map Planimetric Features
  - 3D LiDAR point cloud data
  - o 360-degree, high-res panoramic photo

28 May - 1 June 2023 Orlando Florida USA