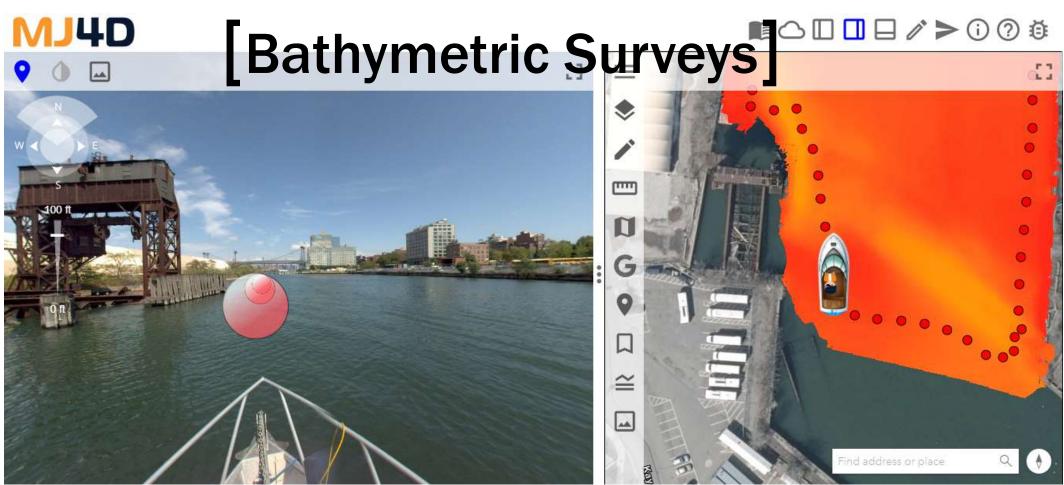

# MJ4D

- Three georeferenced and synchronized views
  - Overview map Planimetric Features
  - 3D LiDAR point cloud data
  - o 360-degree, high-res panoramic photo

28 May - 1 June 2023 Orlando Florida USA