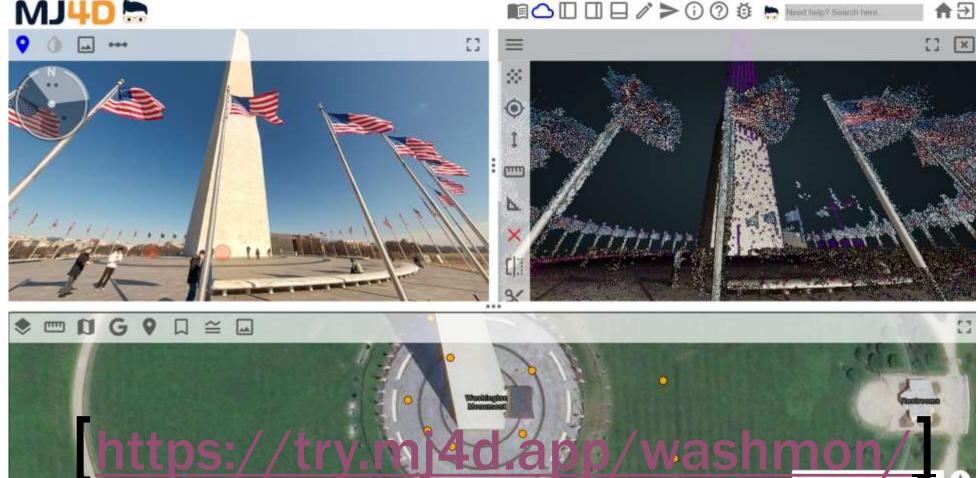

# MJ4D

- Three georeferenced and synchronized views
  - Overview map Planimetric Features
  - 3D LiDAR point cloud data
  - o 360-degree, high-res panoramic photo

28 May - 1 June 2023 Orlando Florida USA