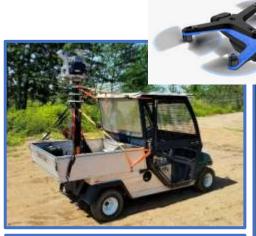

#### what is a digital twin?

- Real-time digital counterpart that quantifies physical space in conjunction with a variety of digital records
- Typical digital twin:
  - Topography
  - Water
  - Storm Sewer
  - Sanitary Sewer
  - ADA Ramps
  - Traffic Signals
  - Streetlights
  - Curbs
  - Signage

28 May - 1 June 2023 Orlando Florida USA

Protecting Our World, Conquering New Frontiers

digital twin inputs

28 May - 1 June 2023 Orlando Florida USA

Protecting Our World, Conquering New Frontiers