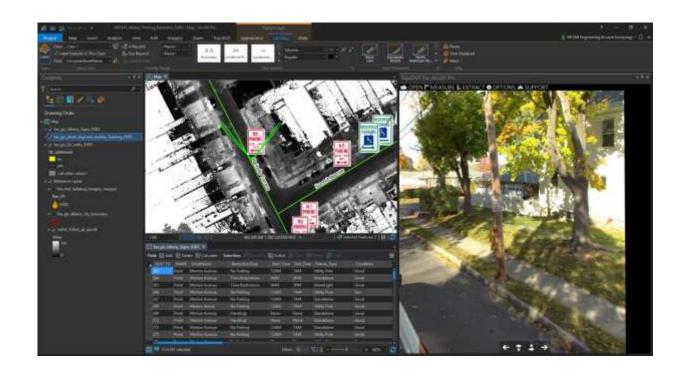

# MJ4D

- Three georeferenced and synchronized views
  - Overview map Planimetric Features
  - 3D LiDAR point cloud data
  - o 360-degree, high-res panoramic photo

28 May - 1 June 2023 Orlando Florida USA

#### webmapping integration

- Interactive web-based maps powered by GIS
- Accessed via a web browser or apps
- Data is stored in the cloud
- Esri's ArcGIS Online is the industry standard
- Accessed via web browser
- Integrates with desktop GIS like ArcMap and ArcGIS Pro
- Collect and edit data and view maps on tablets & cellphones using ESRI apps (Collector, Survey123 & Field Maps)
- Subscription based

[Town of Halmoon / City of Schenectady MS4 Study]

28 May - 1 June 2023 Orlando Florida USA

28 May - 1 June 2023 Orlando Florida USA

28 May - 1 June 2023 Orlando Florida USA

28 May - 1 June 2023 Orlando Florida USA