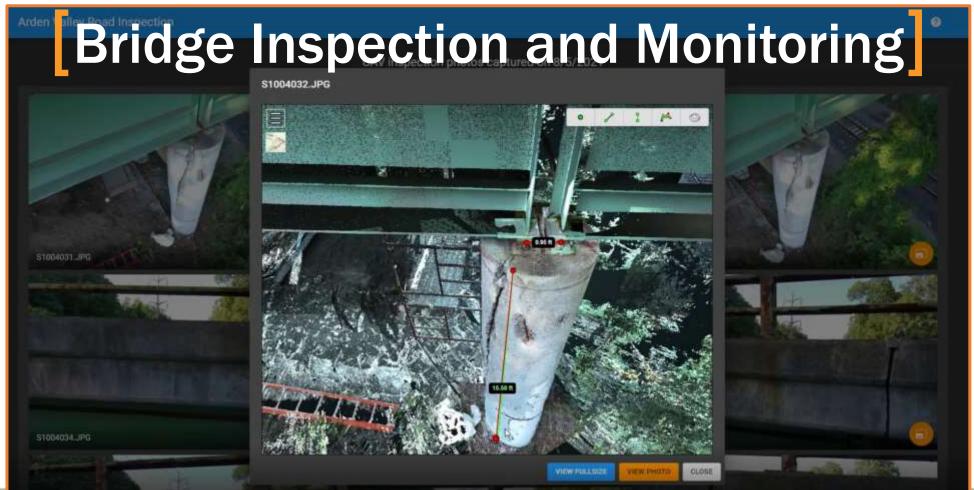

# MJ4D

- Three georeferenced and synchronized views
  - Overview map Planimetric Features
  - 3D LiDAR point cloud data
  - o 360-degree, high-res panoramic photo

28 May - 1 June 2023 Orlando Florida USA