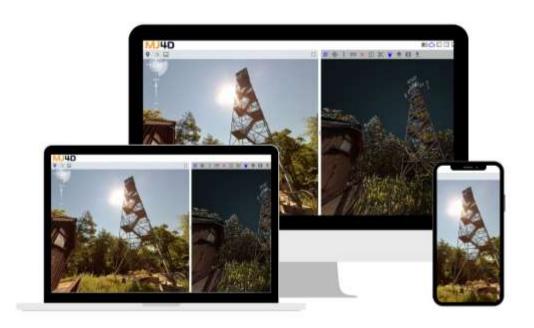

# MJ4D

- Three georeferenced and synchronized views
  - Overview map Planimetric Features
  - 3D LiDAR point cloud data
  - o 360-degree, high-res panoramic photo

28 May - 1 June 2023 Orlando Florida USA