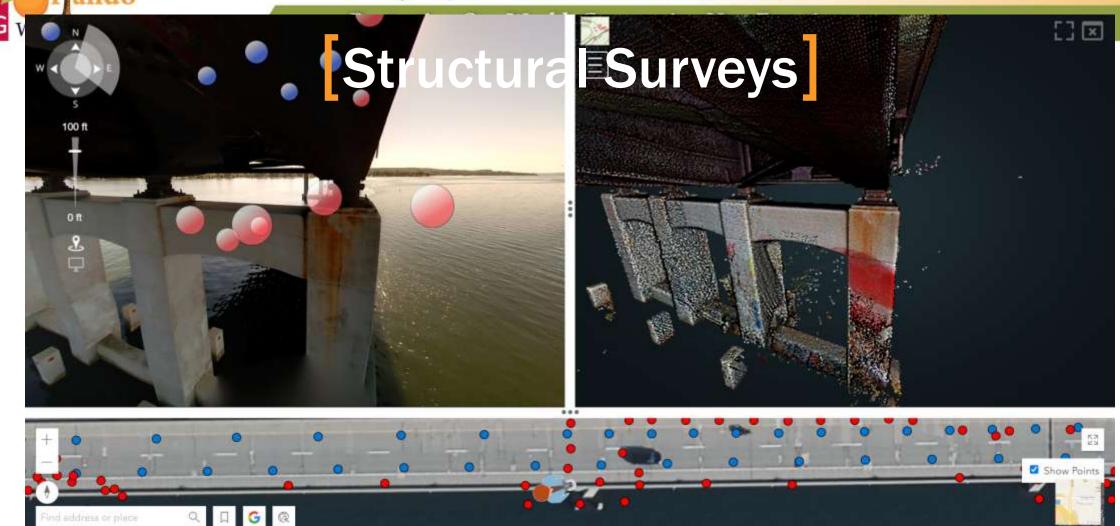

# MJ4D

- Three georeferenced and synchronized views
  - Overview map Planimetric Features
  - 3D LiDAR point cloud data
  - o 360-degree, high-res panoramic photo

28 May - 1 June 2023 Orlando Florida USA

#### webmapping integration

- Interactive web-based maps powered by GIS
- Accessed via a web browser or apps
- Data is stored in the cloud
- Esri's ArcGIS Online is the industry standard
- Accessed via web browser
- Integrates with desktop GIS like ArcMap and ArcGIS Pro
- Collect and edit data and view maps on tablets & cellphones using ESRI apps (Collector, Survey123 & Field Maps)
- Subscription based