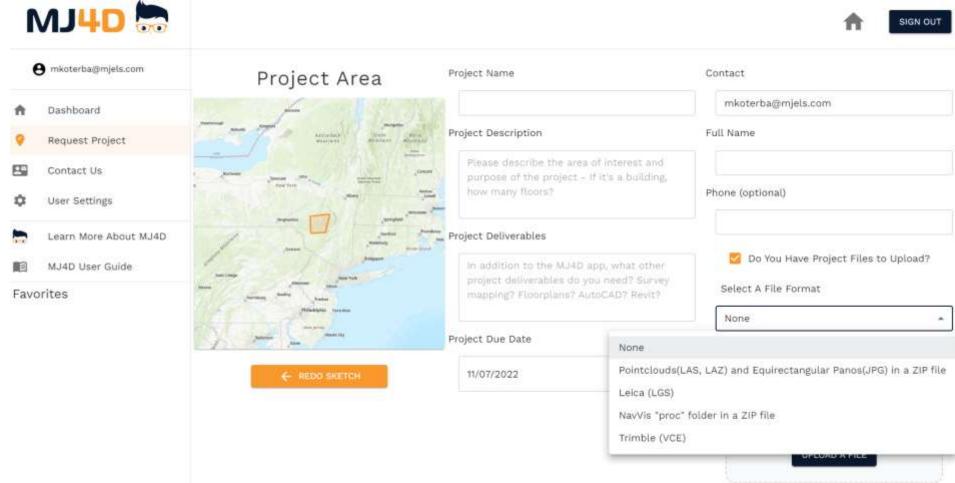

# MJ4D

- Software as a service (Saas) Web application developed by MJ's in-house geospatial group
- Tailored to surveyors, engineers, urban planners, GIS analysts and public works personnel
- Offers the ability to explore a digital twin directly from a mobile or desktop web browser

# MJ4D

- Three georeferenced and synchronized views
  - Overview map Planimetric Features
  - 3D LiDAR point cloud data
  - o 360-degree, high-res panoramic photo

28 May - 1 June 2023 Orlando Florida USA