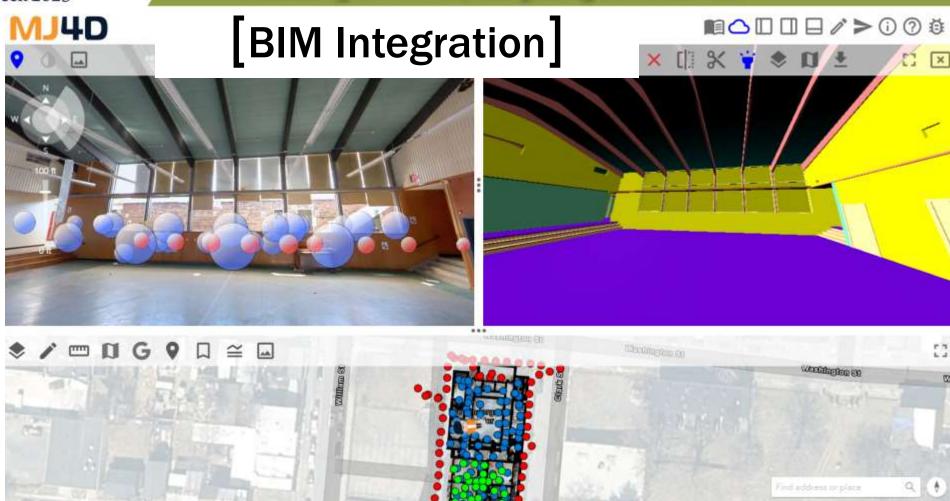

# MJ4D

- Software as a service (Saas) Web application developed by MJ's in-house geospatial group
- Tailored to surveyors, engineers, urban planners, GIS analysts and public works personnel
- Offers the ability to explore a digital twin directly from a mobile or desktop web browser

# MJ4D

- Three georeferenced and synchronized views
  - Overview map Planimetric Features
  - 3D LiDAR point cloud data
  - o 360-degree, high-res panoramic photo

28 May - 1 June 2023 Orlando Florida USA