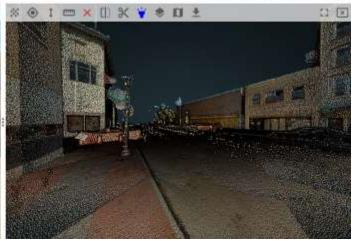

# MJ4D

- Three georeferenced and synchronized views
  - Overview map Planimetric Features
  - 3D LiDAR point cloud data
  - o 360-degree, high-res panoramic photo

28 May - 1 June 2023 Orlando Florida USA