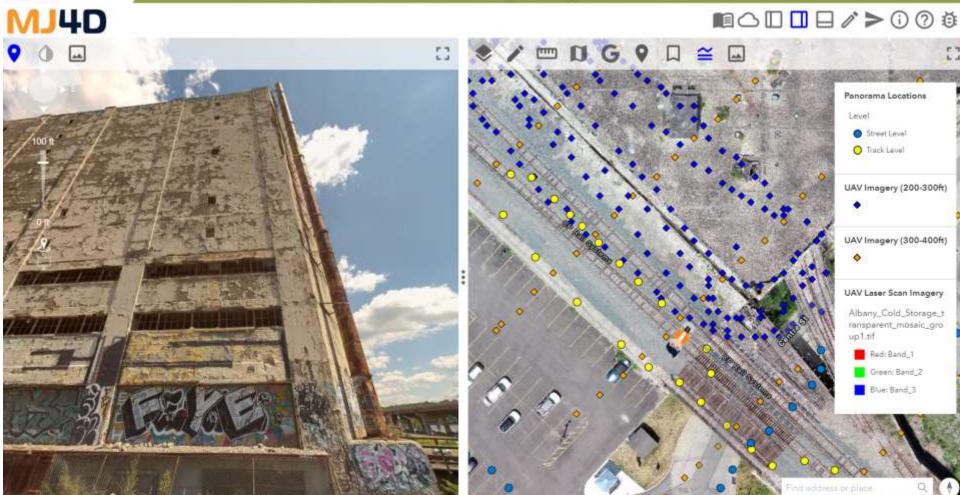

# MJ4D

- Three georeferenced and synchronized views
  - Overview map Planimetric Features
  - 3D LiDAR point cloud data
  - o 360-degree, high-res panoramic photo

28 May - 1 June 2023 Orlando Florida USA

# [Forensic Investigations]

28 May - 1 June 2023 Orlando Florida USA

28 May - 1 June 2023 Orlando Florida USA

Protecting Our World, Conquering New Frontiers

[superfund cleanup]

**Panorama Locations** 

Exterior - 2018