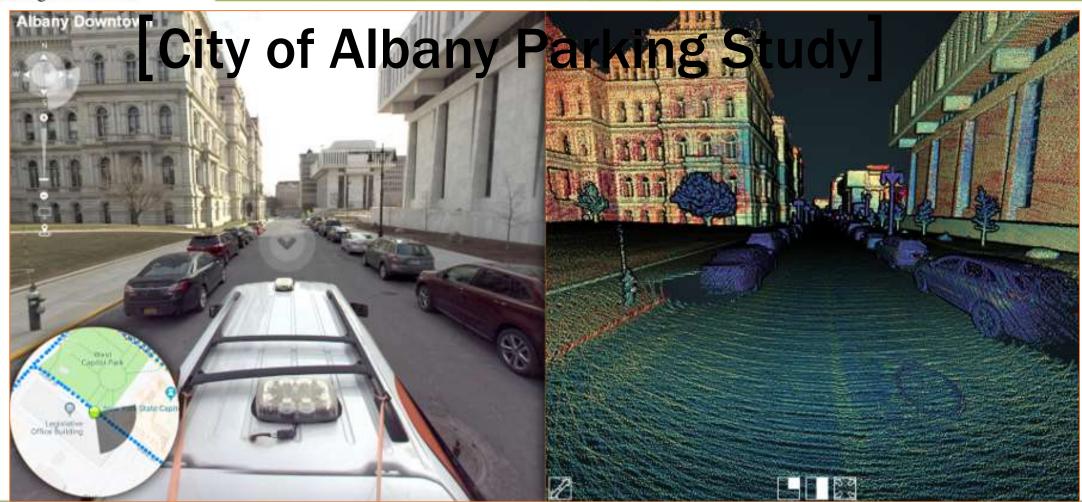

# MJ4D

- Three georeferenced and synchronized views
  - Overview map Planimetric Features
  - 3D LiDAR point cloud data
  - o 360-degree, high-res panoramic photo

28 May - 1 June 2023 Orlando Florida USA