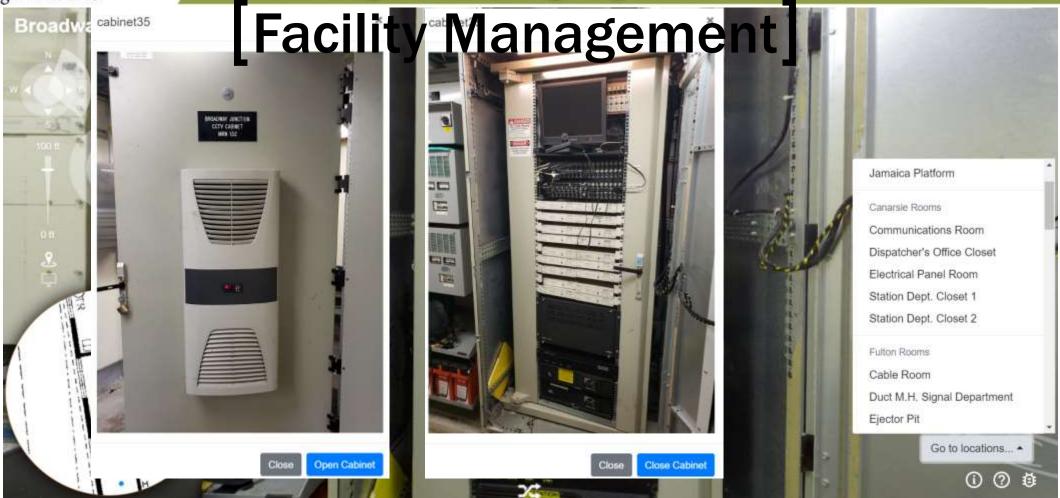

# [Forensic Investigations]

28 May - 1 June 2023 Orlando Florida USA

28 May - 1 June 2023 Orlando Florida USA

Protecting Our World, Conquering New Frontiers

[superfund cleanup]

**Panorama Locations** 

Exterior - 2018