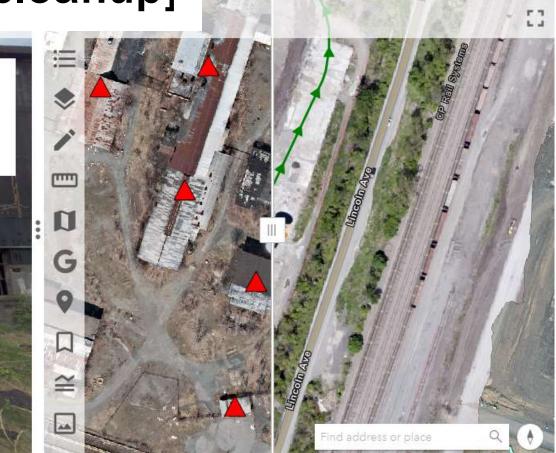

# [Forensic Investigations]

28 May - 1 June 2023 Orlando Florida USA

28 May - 1 June 2023 Orlando Florida USA

Protecting Our World, Conquering New Frontiers

[superfund cleanup]

**Panorama Locations** 

Exterior - 2018

Exterior - 2018

Exterior - 2023

28 May - 1 June 2023 Orlando Florida USA

28 May - 1 June 2023 Orlando Florida USA

28 May - 1 June 2023 Orlando Florida USA

Protecting Our World, Conquering New Frontiers

Be there without being there.