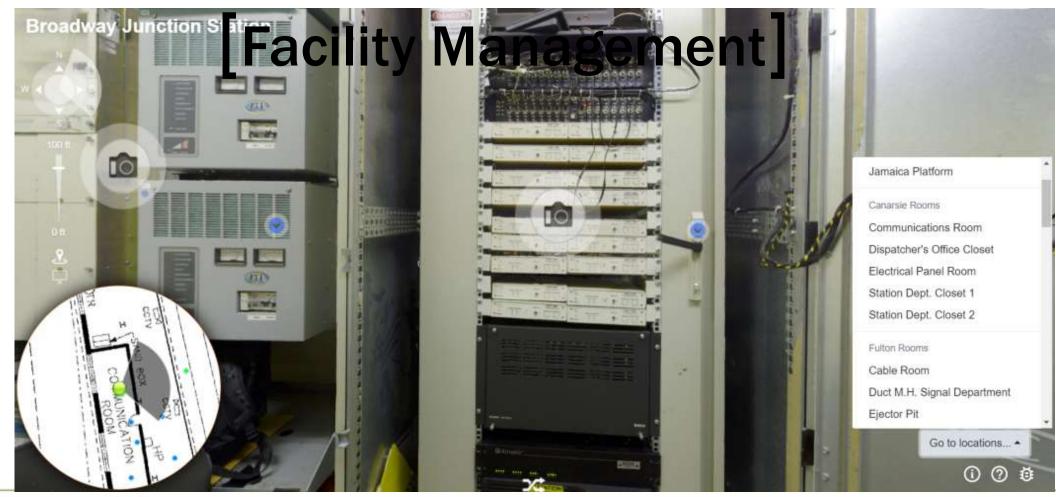

# [Forensic Investigations]

28 May - 1 June 2023 Orlando Florida USA

28 May - 1 June 2023 Orlando Florida USA

Protecting Our World, Conquering New Frontiers

[superfund cleanup]

**Panorama Locations** 

Exterior - 2018