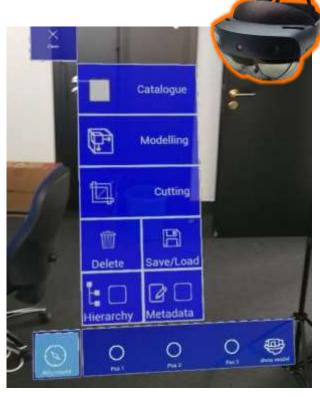

### **Modeling Geometry**

- Three types of modeling
  - Free modeling
  - Parametric modeling
  - Object catalog modeling
- Tools
  - Automatic plane detection
  - **Boolean** operations
  - **Editing** (Transformations)

### **Building Information Modeling**

- Based on IFC4.3 → Buildings / Ports and Waterways
  - Object **type**
  - Object relationships
  - Object attributes
- Fully editable by controller/hand or voice command interaction