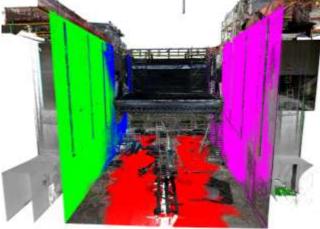

### **Virtual Reality (VR)**

- Off-site modeling from point cloud in immersive 3D environment
- High-performance rendering with octree data structure
- Walking, teleportation and flying enable fast modeling of any size object

### **Registration in Reality**

- BIM model needs to be placed correctly (registered) in world space
- Solved with corresponding points in BIM model and reality for transformation
- Method integrates seemlessly into HoloLens 2 pose tracking