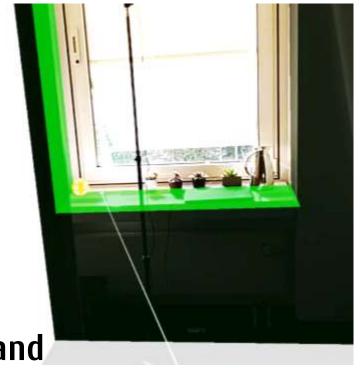

## Mixed Reality (MR)

- On-site modeling in context of reality means higher detail
- BIM model from VR is visualized georeferenced in reality
- HoloLens 2 headset for more freedom → hands free
- Gesture-based and voice command modeling

### **Registration in Reality**

- BIM model needs to be placed correctly (registered) in world space
- Solved with corresponding points in BIM model and reality for transformation
- Method integrates seemlessly into HoloLens 2 pose tracking