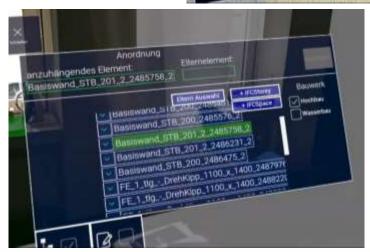

### **Building Information Modeling**

- Based on IFC4.3 → Buildings / Ports and Waterways
  - Object **type**
  - Object relationships
  - Object attributes
- Fully editable by controller/hand or voice command interaction

### **Non-proprietary Interface**

 IFC4.3-based export interface enables exchanging BIM model to any BIM viewer or BIM authoring software

• All object information is exported, including geometry, relationships and

attributes

28 May - 1 June 2023 Orlando Florida USA

Protecting Our World, Conquering New Frontiers