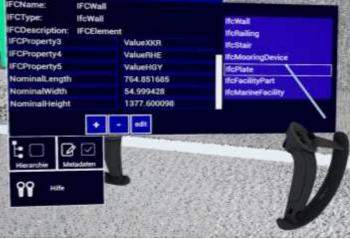

### **Building Information Modeling**

- Based on IFC4.3 → Buildings / Ports and Waterways
  - Object **type**
  - Object relationships
  - Object attributes
- Fully editable by controller/hand or voice command interaction

### **Non-proprietary Interface**

 IFC4.3-based export interface enables exchanging BIM model to any BIM viewer or BIM authoring software

• All object information is exported, including geometry, relationships and

attributes

28 May - 1 June 2023 Orlando Florida USA

Protecting Our World, Conquering New Frontiers