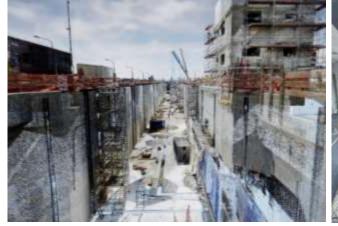

### **Virtual Reality (VR)**

- Off-site modeling from point cloud in immersive 3D environment
- High-performance rendering with octree data structure
- Walking, teleportation and flying enable fast modeling of any size object

## Mixed Reality (MR)

- On-site modeling in context of reality means higher detail
- BIM model from VR is visualized georeferenced in reality
- HoloLens 2 headset for more freedom → hands free
- Gesture-based and voice command modeling