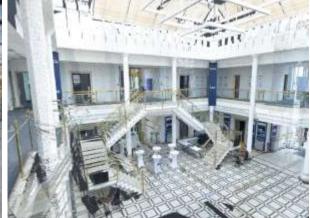

## Mixed Reality (MR)

- On-site modeling in context of reality means higher detail
- BIM model from VR is visualized georeferenced in reality
- HoloLens 2 headset for more freedom → hands free
- Gesture-based and voice command modeling

### **Registration in Reality**

- BIM model needs to be placed correctly (registered) in world space
- Solved with corresponding points in BIM model and reality for transformation
- Method integrates seemlessly into HoloLens 2 pose tracking