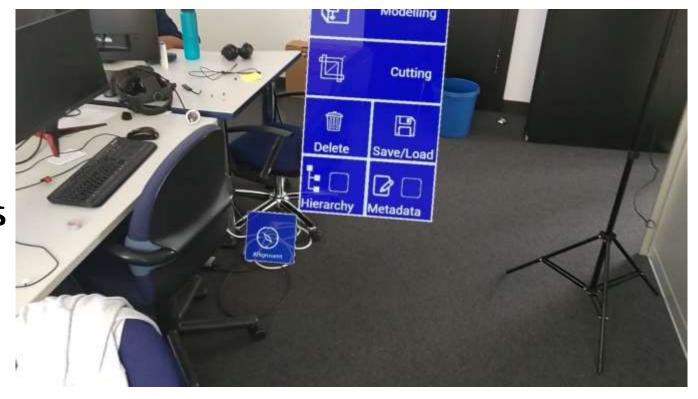

## Mixed Reality (MR)

- On-site modeling in context of reality means higher detail
- BIM model from VR is visualized georeferenced in reality
- HoloLens 2 headset for more freedom → hands free
- Gesture-based and voice command modeling

### **Modeling Geometry**

- Three types of modeling
  - Free modeling
  - Parametric modeling
  - Object catalog modeling
- Tools
  - Automatic plane detection
  - **Boolean** operations
  - **Editing** (Transformations)

### **Building Information Modeling**

- Based on IFC4.3 → Buildings / Ports and Waterways
  - Object **type**
  - Object relationships
  - Object attributes
- Fully editable by controller/hand or voice command interaction