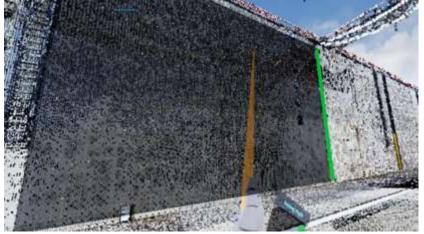

### **Virtual Reality (VR)**

- Off-site modeling from point cloud in immersive 3D environment
- High-performance rendering with octree data structure
- Walking, teleportation and flying enable fast modeling of any size object

## Mixed Reality (MR)

- On-site modeling in context of reality means higher detail
- BIM model from VR is visualized georeferenced in reality
- HoloLens 2 headset for more freedom → hands free
- Gesture-based and voice command modeling