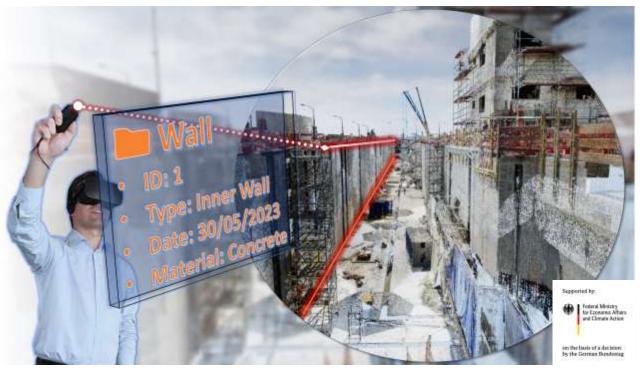

### X-Reality BIM System

- Virtual Reality (VR) for locationindependent modeling
- Mixed Reality (MR) for on-site as-built documentation and inspection
- BIM model is **interchangeable** between VR and MR
- Uniform user interface (GUI)

### **Modeling Geometry**

- Three types of modeling
  - Free modeling
  - Parametric modeling
  - Object catalog modeling
- Tools
  - Automatic plane detection
  - **Boolean** operations
  - **Editing** (Transformations)