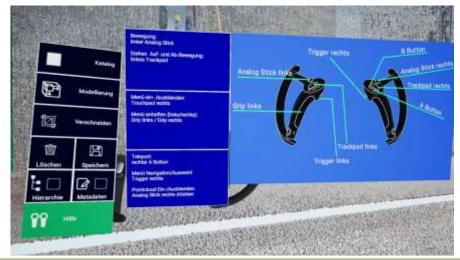

### **Modeling Geometry**

- Three types of modeling
  - Free modeling
  - Parametric modeling
  - Object catalog modeling
- Tools
  - Automatic plane detection
  - **Boolean** operations
  - **Editing** (Transformations)

### **Building Information Modeling**

- Based on IFC4.3 → Buildings / Ports and Waterways
  - Object **type**
  - Object relationships
  - Object attributes
- Fully editable by controller/hand or voice command interaction