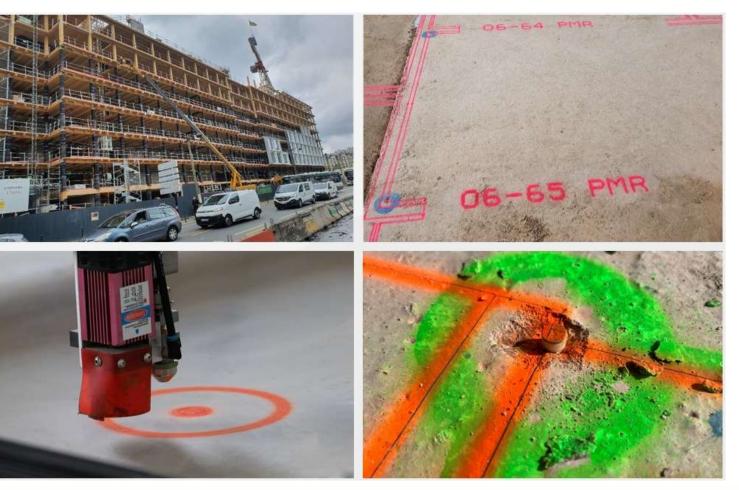

# Stake out and tracing robots

• Layout construction printer robots

Bimprinter – Dusty Robotics – HP Site Print – Hitachi Sumi Robo - Mirai

Protecting Our World, Conquering New Frontiers

# **Difficult construction environments**

The robot prints on:

- Concrete
- Asphalt
- Roofing

Protecting Our World, Conquering New Frontiers