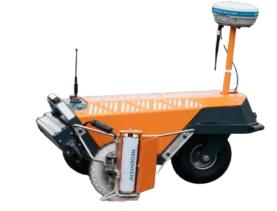

# Stake out and tracing robots

• Layout construction printer robots

Bimprinter – Dusty Robotics – HP Site Print – Hitachi Sumi Robo - Mirai

Protecting Our World, Conquering New Frontiers