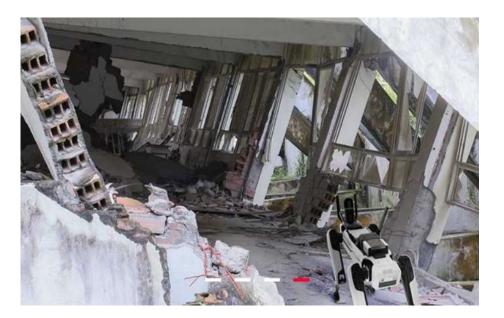

# **Difficult construction environments**

The robot prints on:

- Concrete
- Asphalt
- Roofing

Protecting Our World, Conquering New Frontiers