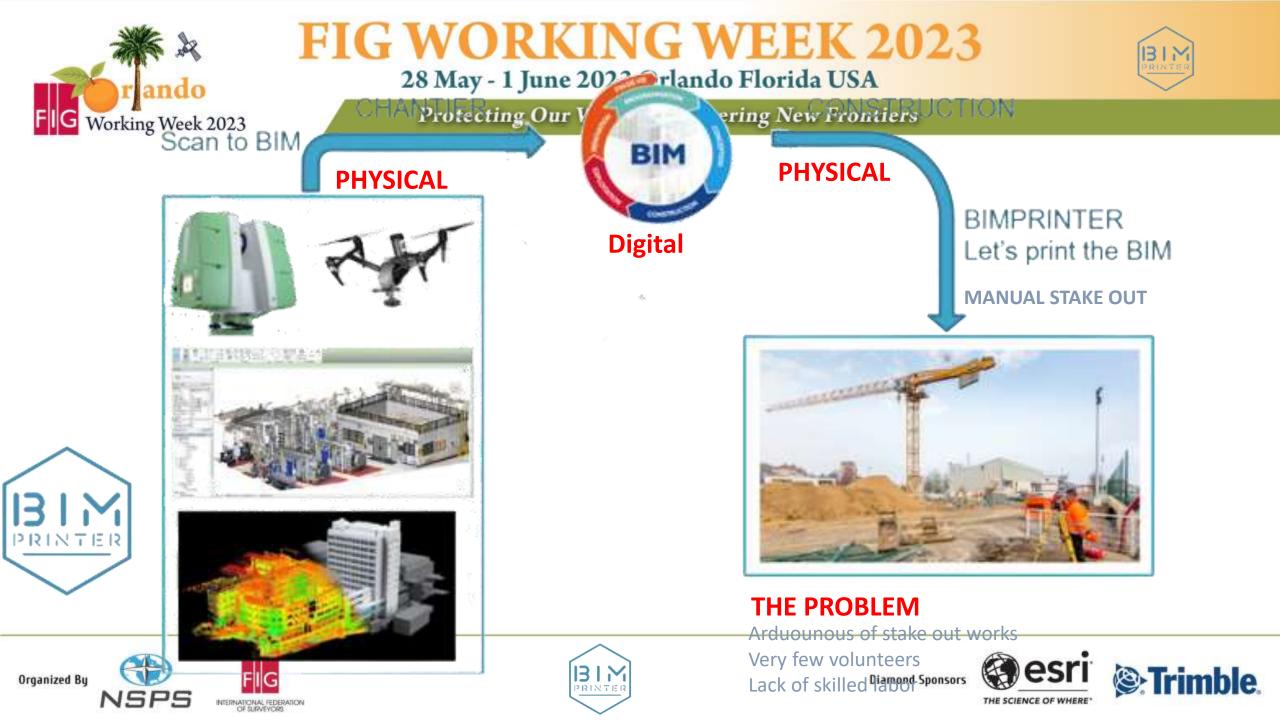

# IS THERE ANY ROBOT TO HELP SURVEYORS ON A CONSTRUCTION SITE?

Protecting Our World, Conquering New Frontiers

# Scan and digitalize

Protecting Our World, Conquering New Frontiers

# Stake out and tracing robots

• Premarking robots

**Civ** robotics

Tiny mobile robot

Tiker Robot Plotter

Protecting Our World, Conquering New Frontiers

# Stake out and tracing robots

• Layout construction printer robots

Bimprinter – Dusty Robotics – HP Site Print – Hitachi Sumi Robo - Mirai

Protecting Our World, Conquering New Frontiers

# **Difficult construction environments**

The robot prints on:

- Concrete
- Asphalt
- Roofing

Protecting Our World, Conquering New Frontiers