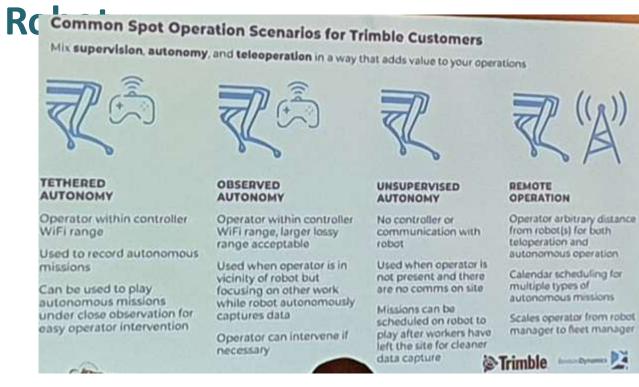

# Degree of autonomy of the different robots : example of Spot

Credit : Trimble Dimensions + 2022 – Boston Dynamics

**Protecting Our World, Conquering New Frontiers** 