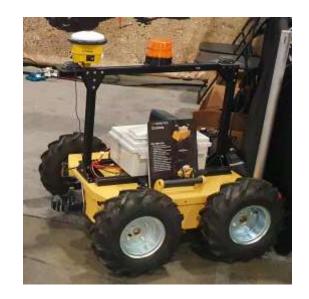

# Stake out and tracing robots

• Layout construction printer robots

Bimprinter – Dusty Robotics – HP Site Print – Hitachi Sumi Robo - Mirai

Protecting Our World, Conquering New Frontiers