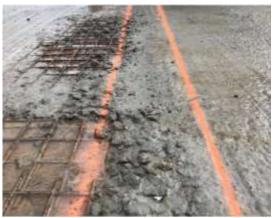

# **Difficult construction environments**

The robot prints on:

- Concrete
- Asphalt
- Roofing

Protecting Our World, Conquering New Frontiers