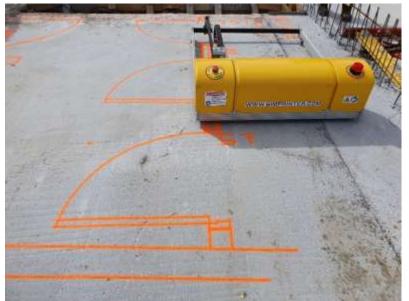

# Stake out and tracing robots

• Layout construction printer robots

Bimprinter – Dusty Robotics – HP Site Print – Hitachi Sumi Robo - Mirai

Protecting Our World, Conquering New Frontiers

# **Difficult construction environments**

The robot prints on:

- Concrete
- Asphalt
- Roofing

Protecting Our World, Conquering New Frontiers