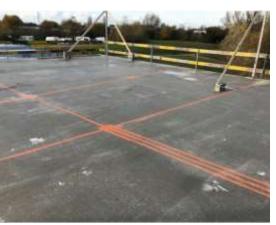

# **Difficult construction environments**

The robot prints on:

- Concrete
- Asphalt
- Roofing

Protecting Our World, Conquering New Frontiers

# Use cases

Protecting Our World, Conquering New Frontiers

Use cases

Protecting Our World, Conquering New Frontiers

Protecting Our World, Conquering New Frontiers

Protecting Our World, Conquering New Frontiers