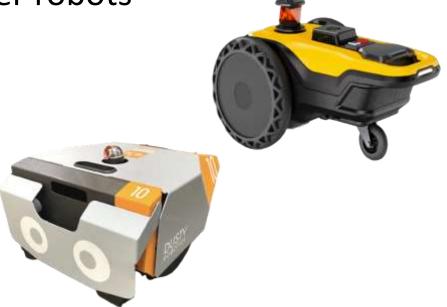

# Stake out and tracing robots

• Layout construction printer robots

Bimprinter – Dusty Robotics – HP Site Print – Hitachi Sumi Robo - Mirai

Protecting Our World, Conquering New Frontiers