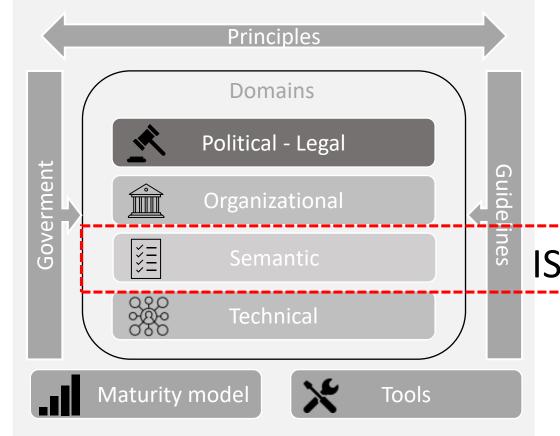

Protecting Our World, Conquering New Frontiers

Interoperability Framework in Colombia

ISO 19152:2012 LADM

28 May - 1 June 2023 Orlando Florida USA

Protecting Our World, Conquering New Frontiers