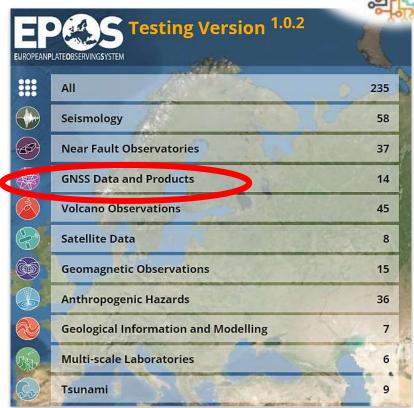

## **EPOS Thematic Core Service "GNSS Data & Products"**

Added value of GNSS Data & Products for the GNSS community

Sustainability within EPOS:

Countries that join EPOS-ERIC commit to maintain their GNSS infrastructure integrated in EPOS (stations, operation).