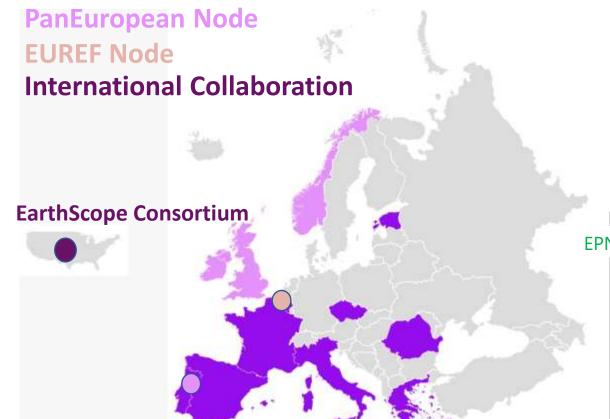

### **GNSS EPOS Service Providers**

#### **List of core stakeholders:**

**BKG** Bundesamt für Kartographie und Geodäsie, DE

CNRS-UGA Université Grenoble Alpes, FR

CNRS-OCA Observatoire Cote d'Azur, FR

INGV Istituto Nazionale di Geofisica e Vulcanologia, IT

LM Lantmäteriet, SW

**ROB** Royal Observatory of Belgium, BE

**SGO** Space Geodetic Observatory, HU

UBI/C4G Univ. Beira Interior, PT

WUT Warsaw University of Technology, PL

- 5 Analysis Center's
- 3 Portals (M³G, Data, Products)
- 11 Service Providers

+

**Data Providers** (National Research Infrastructures) **EUREF** (Data, Data Products & Services)

28 May - 1 June 2023 Orlando Florida USA

Protecting Our World, Conquering New Frontiers