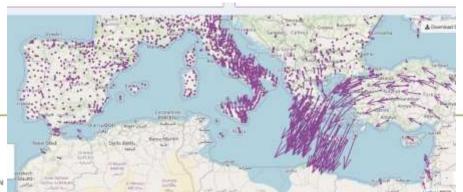

#### **Data Services**

Centralized access to daily RINEX data through EPOS-GNSS Data Gateway 1600+ stations (xx EPN stations) Common EUREF-EPOS system (M<sup>3</sup>G) for collection of, and access to, station metadata: