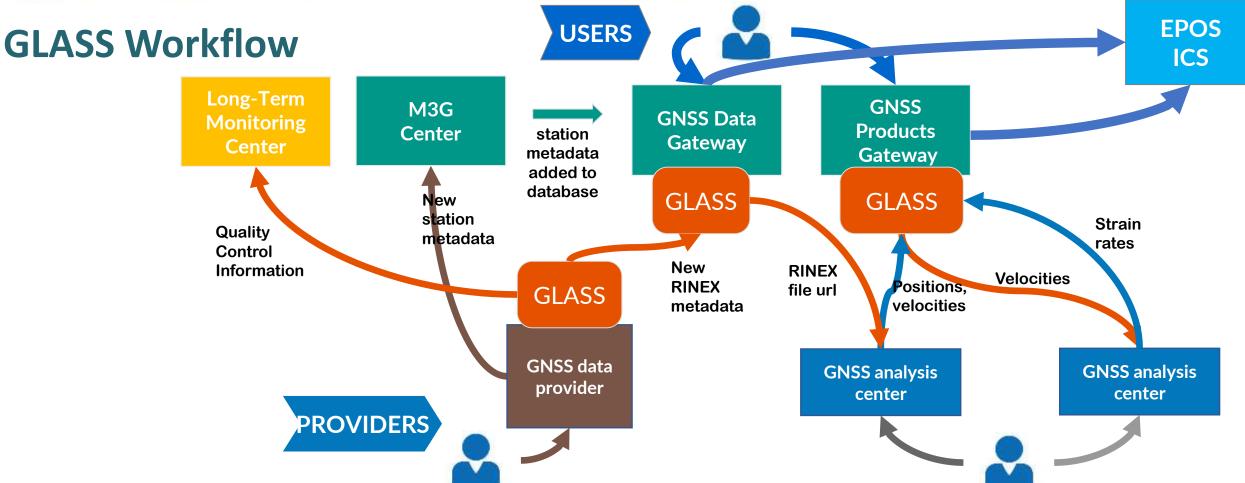

## **EPOS Thematic Core Service "GNSS Data & Products"**

Added value of GNSS Data & Products for the GNSS community

Sustainability within EPOS:

Countries that join EPOS-ERIC commit to maintain their GNSS infrastructure integrated in EPOS (stations, operation).

Pan-European Service Providers needed the commitment of their countries to sustain them on long-term (EPOS-ERIC operation).

Provision of software tools (GLASS):

Standardized data quality check and visualization

Standardized exchange of metadata

Seamless data access

To be made globally available

Paper Nr

995

28 May - 1 June 2023 Orlando Florida USA

Protecting Our World, Conquering New Frontiers

28 May - 1 June 2023 Orlando Florida USA