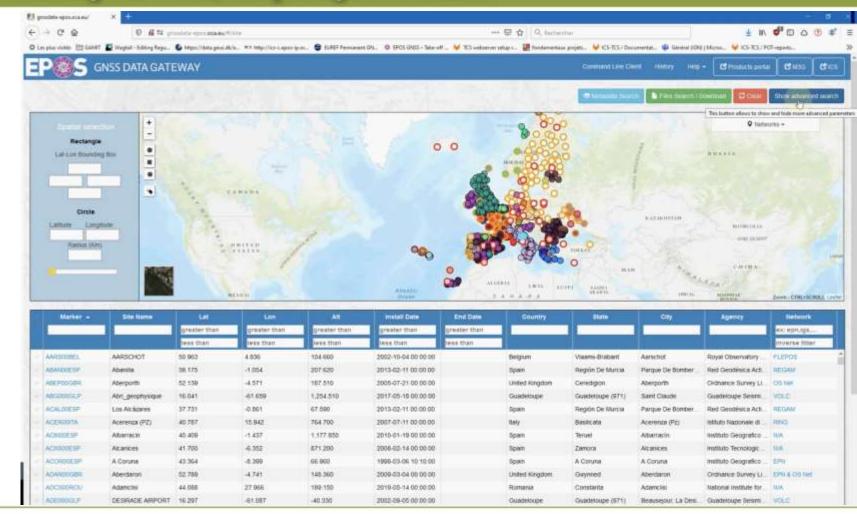

## **EPOS-GNSS Portals**

**Data Gateway** 

http://gnssdata-epos.oca.eu/

28 May - 1 June 2023 Orlando Florida USA

Protecting Our World, Conquering New Frontiers