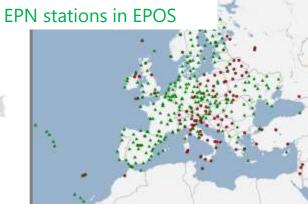

#### **Data Services**

Centralized access to daily RINEX data through EPOS-GNSS Data Gateway 1600+ stations (xx EPN stations) Common EUREF-EPOS system (M<sup>3</sup>G) for collection of, and access to, station metadata: