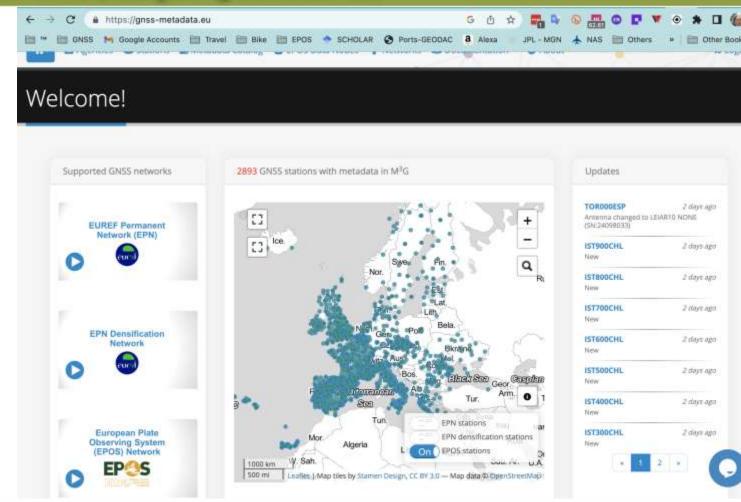

## **EPOS-GNSS Portals**

**M3G** – Metadata Management

https://gnss-metadata.eu/

28 May - 1 June 2023 Orlando Florida USA

Protecting Our World, Conquering New Frontiers