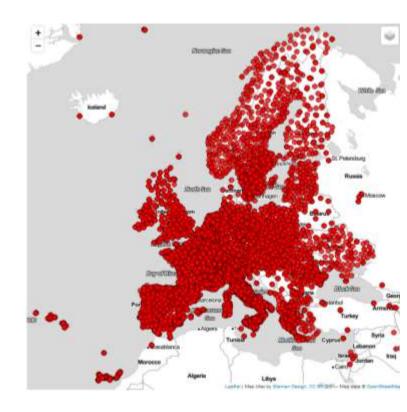

#### **Data Services**

Centralized access to daily RINEX data through EPOS-GNSS Data Gateway 1600+ stations (xx EPN stations) Common EUREF-EPOS system (M<sup>3</sup>G) for collection of, and access to, station metadata: