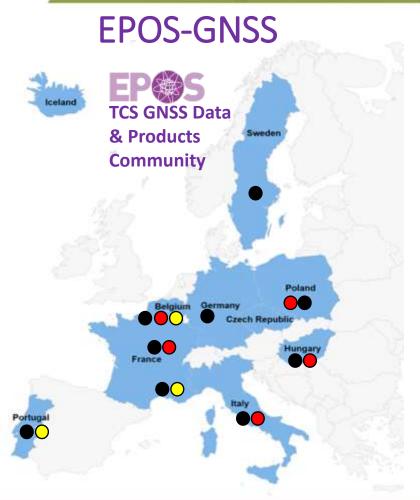

### **GNSS EPOS Service Providers**

#### **List of core stakeholders:**

**BKG** Bundesamt für Kartographie und Geodäsie, DE

CNRS-UGA Université Grenoble Alpes, FR

CNRS-OCA Observatoire Cote d'Azur, FR

INGV Istituto Nazionale di Geofisica e Vulcanologia, IT

LM Lantmäteriet, SW

**ROB** Royal Observatory of Belgium, BE

**SGO** Space Geodetic Observatory, HU

UBI/C4G Univ. Beira Interior, PT

WUT Warsaw University of Technology, PL

- 5 Analysis Center's
- 3 Portals (M³G, Data, Products)
- 11 Service Providers

+

**Data Providers** (National Research Infrastructures) **EUREF** (Data, Data Products & Services)

28 May - 1 June 2023 Orlando Florida USA

Protecting Our World, Conquering New Frontiers