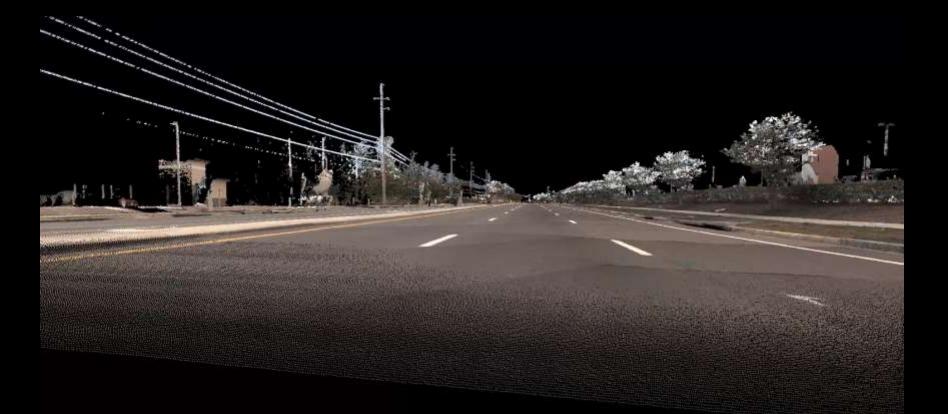

#### What is it?

1,000,000 pps Traveling at local vehicle speed 0.020 m RMS accuracy (no control) 1.1 GB of data/km

LANGAN