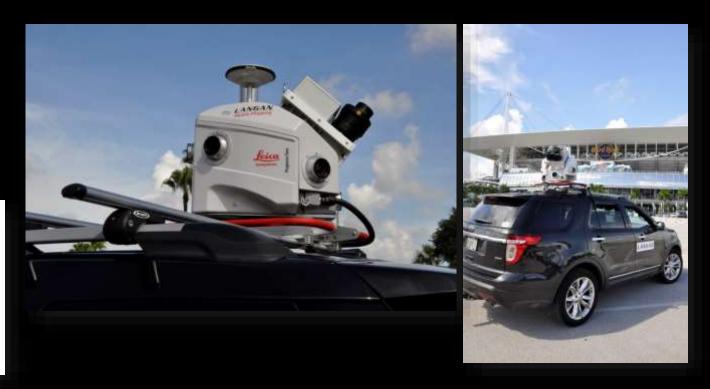

#### Langan Mobile Mapping

#### **Capturing the Picture**

### At **SPEED!**

LANGAN

#### System Configuration

LANGAN

#### What is it?

1,000,000 pps Traveling at local vehicle speed 0.020 m RMS accuracy (no control) 1.1 GB of data/km

LANGAN