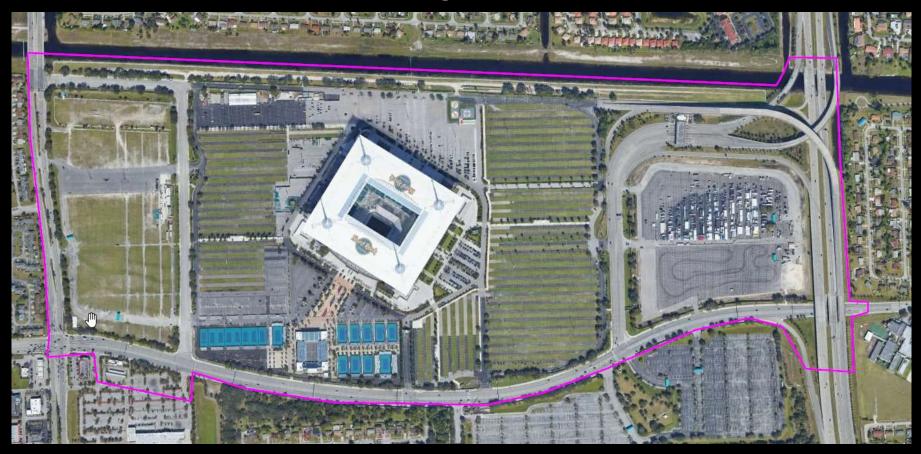

D Laser Scanning + BIM Support



LANGAN

#### Nationwide Footprint. International Reach.

Miami, FL Fort Lauderdale, FL Tampa, FL Orlando, FL West Palm Beach, FL Parsippany, NJ New York, NY White Plains, NY New Haven, CT Lawrenceville, NJ Philadelphia, PA Doylestown, PA Bethlehem, PA Pittsburgh, PA Bridgeport, WV Cleveland, OH Washington, DC Arlington, VA

LANGAN Offices

San Francisco, CA Oakland, CA San Jose, CA Sacramento, CA Los Angeles, CA Santa Barbara, CA Irvine, CA Houston, TX Denver, CO Phoenix, AZ Abu Dhabi, UAE Athens, Greece Doha, Qatar Dubai, UAE London, United Kingdom Panama City, Panama

LANGAN

## What is it?



#### System Configuration

LANGAN



#### What is it?

1,000,000 pps Traveling at local vehicle speed 0.020 m RMS accuracy (no control) 1.1 GB of data/km

LANGAN



#### Hard Rock Stadium

LANGAN

# **Driving The Site**



#### Hard Rock Stadium

LANGAN

# **Driving The Site**



#### LANGAN

# Processing The Data



#### **Inertial Explorer**

LANGAN

# Processing The Data



#### Initial QA

LANGAN

# **Processing The Data**



#### **Locating Control Points**

LANGAN

🕒 Video - Track\_ZZ\_) ()

#### 🔳 🕨 | 🔍 🟘 🧑 🍓 📾 | | 🌠 🗠 💿 | 😫 🚱 🏂 🖬 🚭 🗣 📍 🗾 🐻 🖬



**Locating Control Points** 

LANGAN



#### **Locating Control Points**

LANGAN



#### **Locating Control Points**

LANGAN

# **Extracting The Data**



#### **Placing 3D Features On The Cloud**

LANGAN



#### **Placing 3D Features On The Cloud**

LANGAN



#### **Building The DTM**

LANGAN



#### **Building The DTM**

LANGAN



#### LANGAN

- New Survey (2022)
- High Accuracy
  +/- 5 mm deviation