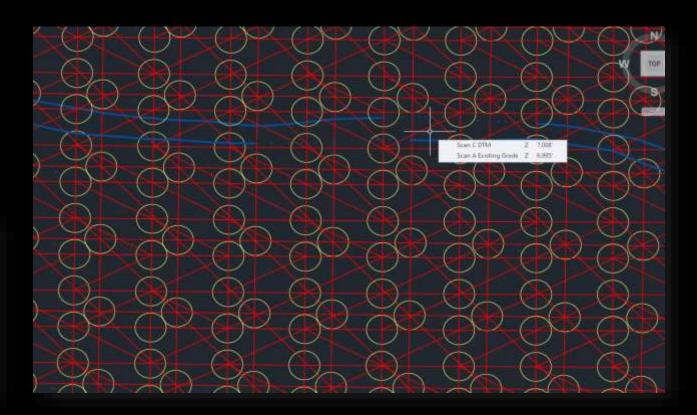

#### **Building The DTM**

LANGAN

#### LANGAN

- New Survey (2022)
- High Accuracy
  +/- 5 mm deviation
  - 2' spacing

LANGAN

- High Accuracy
   +/- 5 mm
  - 3.96 mm

LANGAN

Technical Excellence Practical Experience Client Responsiveness