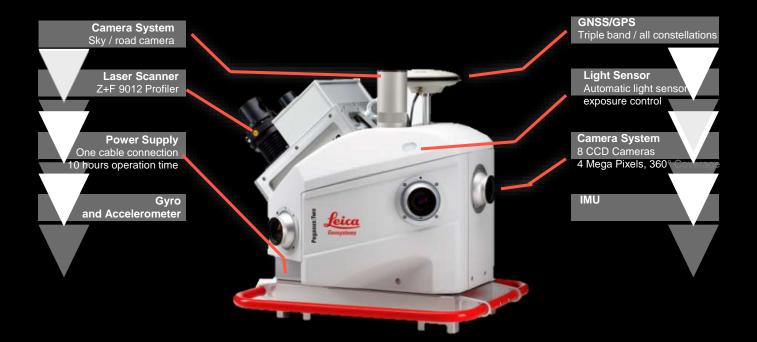

#### System Configuration

LANGAN

#### What is it?

1,000,000 pps Traveling at local vehicle speed 0.020 m RMS accuracy (no control) 1.1 GB of data/km

LANGAN