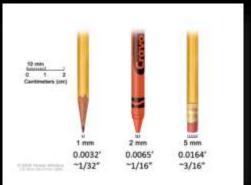

#### LANGAN

- New Survey (2022)
- High Accuracy
  +/- 5 mm deviation
  - 2' spacing

LANGAN

- High Accuracy
   +/- 5 mm
  - 3.96 mm

LANGAN

Technical Excellence Practical Experience Client Responsiveness