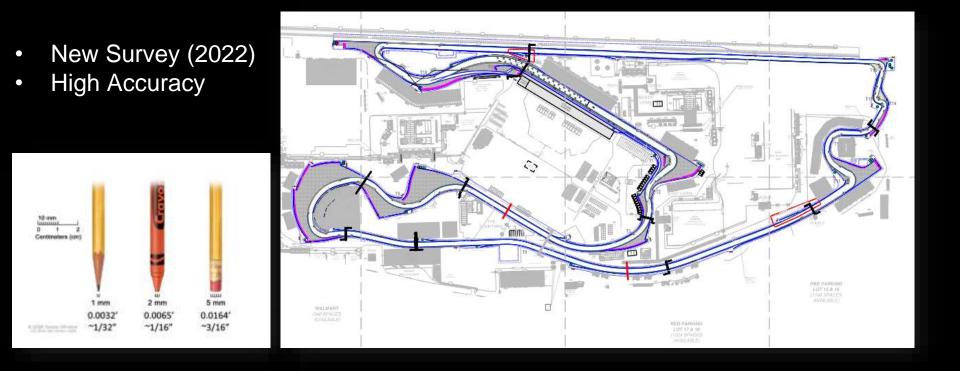

#### LANGAN

- New Survey (2022)
- High Accuracy
  +/- 5 mm deviation
  - 2' spacing

LANGAN

- High Accuracy
   +/- 5 mm
  - 3.96 mm

LANGAN

Technical Excellence Practical Experience Client Responsiveness