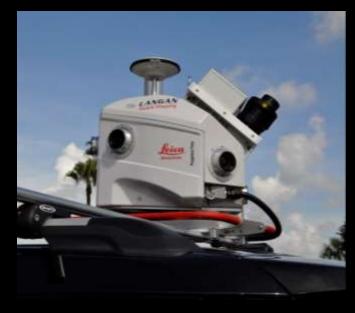

## What is it?

#### System Configuration

LANGAN

#### What is it?

1,000,000 pps Traveling at local vehicle speed 0.020 m RMS accuracy (no control) 1.1 GB of data/km

LANGAN