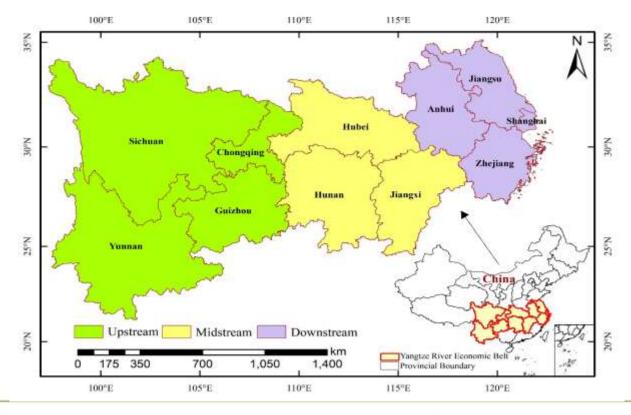

#### **Yangtze-river Economic Belt (YEB)**

- 2.052 million km<sup>2</sup>, 21.4% of China
- economy and population exceeded 40% of the whole country
- one of the 5 strategic development regions

28 May - 1 June 2023 Orlando Florida USA