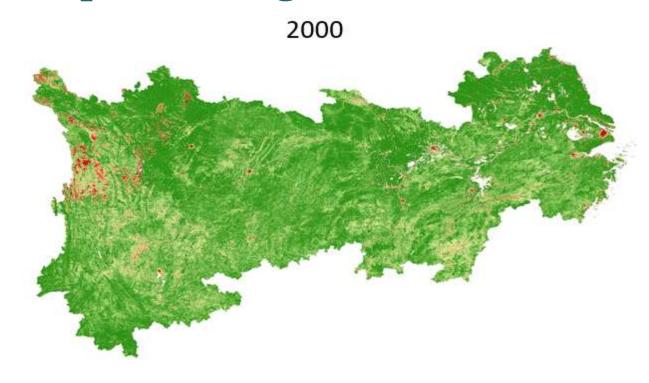

## Temporal changes of FVC in YEB

- the temporal changes of FVC from 2000 to 2021
- become green obviously over the past 22 years.

28 May - 1 June 2023 Orlando Florida USA

Protecting Our World, Conquering New Frontiers