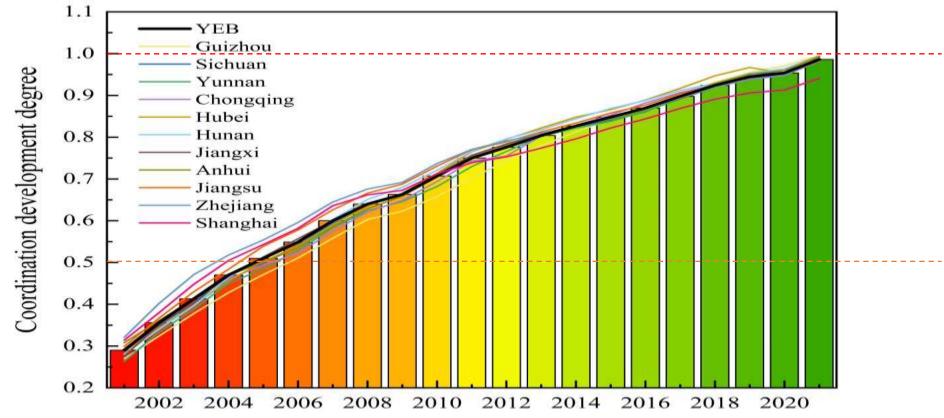

## Coupling coordination degree between GDP and FVC

28 May - 1 June 2023 Orlando Florida USA

#### Protecting Our World, Conquering New Frontiers

|             |      | YEB   | Guizhou  | Sichuan  | Yunnan   | Chongqing | Hubei    | Hunan    | Jiangxi  | Anhui    | Jiangsu  | Zhejiang | Shanghai |
|-------------|------|-------|----------|----------|----------|-----------|----------|----------|----------|----------|----------|----------|----------|
|             |      |       | province | province | province | city      | province | province | province | province | province | province | city     |
|             | 2000 | 0.000 | 0.000    | 0.000    | 0.000    | 0.000     | 0.000    | 0.000    | 0.000    | 0.000    | 0.000    | 0.000    | 0.000    |
| Development | 2001 | 0.290 | 0.270    | 0.287    | 0.264    | 0.288     | 0.287    | 0.281    | 0.276    | 0.308    | 0.299    | 0.321    | 0.314    |
|             | 2002 | 0.356 | 0.324    | 0.349    | 0.333    | 0.360     | 0.343    | 0.340    | 0.351    | 0.361    | 0.367    | 0.402    | 0.380    |
|             | 2003 | 0.413 | 0.378    | 0.403    | 0.388    | 0.413     | 0.398    | 0.396    | 0.404    | 0.411    | 0.430    | 0.471    | 0.448    |
|             | 2004 | 0.470 | 0.428    | 0.459    | 0.451    | 0.461     | 0.456    | 0.465    | 0.470    | 0.470    | 0.484    | 0.518    | 0.505    |
|             | 2005 | 0.510 | 0.471    | 0.498    | 0.484    | 0.494     | 0.502    | 0.510    | 0.513    | 0.500    | 0.539    | 0.554    | 0.543    |
|             | 2006 | 0.549 | 0.511    | 0.541    | 0.529    | 0.523     | 0.540    | 0.552    | 0.557    | 0.536    | 0.578    | 0.596    | 0.582    |
|             | 2007 | 0.600 | 0.558    | 0.595    | 0.583    | 0.575     | 0.591    | 0.603    | 0.600    | 0.586    | 0.626    | 0.645    | 0.636    |
|             | 2008 | 0.640 | 0.603    | 0.637    | 0.624    | 0.621     | 0.635    | 0.651    | 0.640    | 0.629    | 0.666    | 0.676    | 0.662    |
|             | 2009 | 0.663 | 0.623    | 0.662    | 0.646    | 0.649     | 0.666    | 0.680    | 0.662    | 0.659    | 0.688    | 0.692    | 0.673    |
|             | 2010 | 0.707 | 0.658    | 0.707    | 0.682    | 0.694     | 0.714    | 0.721    | 0.711    | 0.705    | 0.731    | 0.737    | 0.712    |
|             | 2011 | 0.750 | 0.702    | 0.754    | 0.730    | 0.743     | 0.765    | 0.766    | 0.757    | 0.753    | 0.770    | 0.771    | 0.739    |
|             | 2012 | 0.776 | 0.744    | 0.782    | 0.766    | 0.755     | 0.795    | 0.796    | 0.784    | 0.780    | 0.789    | 0.791    | 0.753    |
|             | 2013 |       | 0.780    |          |          |           |          |          |          |          |          | 0.808    | 0.774    |
|             | 2014 |       |          |          |          |           |          |          |          |          |          | 0.825    | 0.796    |
|             | 2015 |       |          |          |          |           |          |          |          |          |          |          | 0.822    |
|             | 2016 |       |          |          |          |           |          |          |          |          |          |          | 0.844    |
| Recession   | 2017 |       |          |          |          |           |          |          |          |          |          |          | 0.869    |
|             | 2018 |       |          |          |          |           |          |          |          |          |          |          | 0.891    |
|             | 2019 |       |          |          |          |           |          |          |          |          |          |          | 0.906    |
|             | 2020 |       |          |          |          |           |          |          |          |          |          |          | 0.913    |
|             | 2021 |       |          |          |          |           |          |          |          |          |          |          | 0.941    |
| <u> </u>    | 2022 |       |          |          |          |           |          |          |          |          |          |          |          |