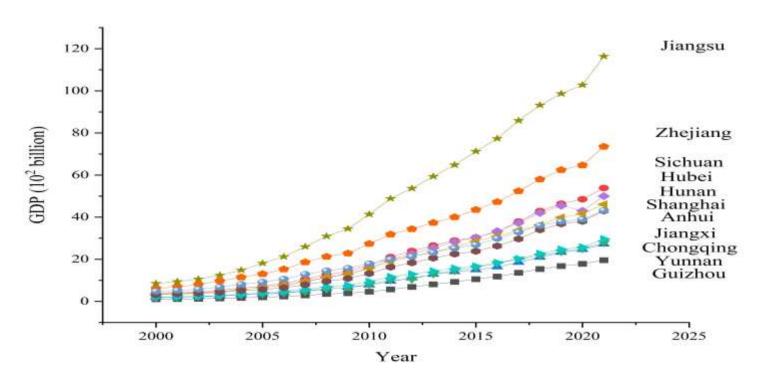

#### Temporal changes of GDP in YEB

- the GDPs show sustained and exponential growth
- the GDPs of the downstream area account for more than 51%

28 May - 1 June 2023 Orlando Florida USA

Protecting Our World, Conquering New Frontiers