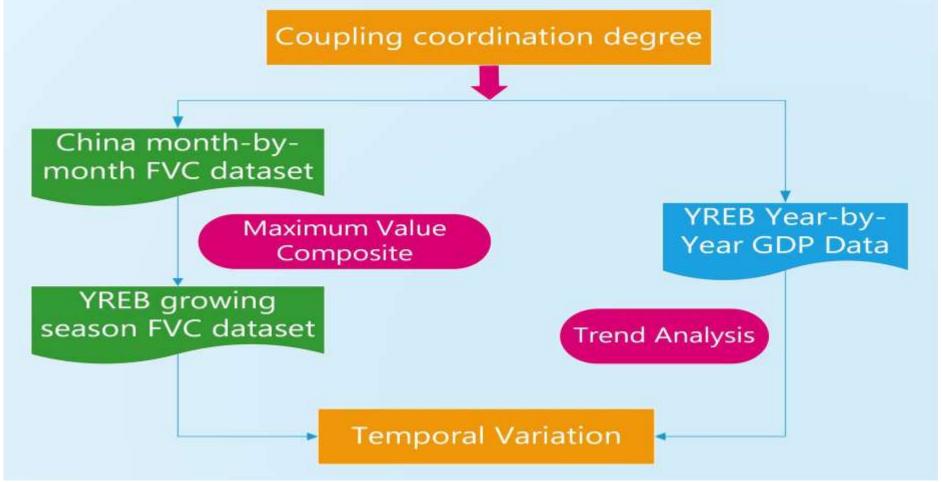

## Coupling coordination degree between GDP and FVC

28 May - 1 June 2023 Orlando Florida USA

#### Protecting Our World, Conquering New Frontiers

|             |      | YEB   | Guizhou  | Sichuan  | Yunnan   | Chongqing | Hubei    | Hunan    | Jiangxi  | Anhui    | Jiangsu  | Zhejiang | Shanghai |
|-------------|------|-------|----------|----------|----------|-----------|----------|----------|----------|----------|----------|----------|----------|
|             |      |       | province | province | province | city      | province | province | province | province | province | province | city     |
|             | 2000 | 0.000 | 0.000    | 0.000    | 0.000    | 0.000     | 0.000    | 0.000    | 0.000    | 0.000    | 0.000    | 0.000    | 0.000    |
| Development | 2001 | 0.290 | 0.270    | 0.287    | 0.264    | 0.288     | 0.287    | 0.281    | 0.276    | 0.308    | 0.299    | 0.321    | 0.314    |
|             | 2002 | 0.356 | 0.324    | 0.349    | 0.333    | 0.360     | 0.343    | 0.340    | 0.351    | 0.361    | 0.367    | 0.402    | 0.380    |
|             | 2003 | 0.413 | 0.378    | 0.403    | 0.388    | 0.413     | 0.398    | 0.396    | 0.404    | 0.411    | 0.430    | 0.471    | 0.448    |
|             | 2004 | 0.470 | 0.428    | 0.459    | 0.451    | 0.461     | 0.456    | 0.465    | 0.470    | 0.470    | 0.484    | 0.518    | 0.505    |
|             | 2005 | 0.510 | 0.471    | 0.498    | 0.484    | 0.494     | 0.502    | 0.510    | 0.513    | 0.500    | 0.539    | 0.554    | 0.543    |
|             | 2006 | 0.549 | 0.511    | 0.541    | 0.529    | 0.523     | 0.540    | 0.552    | 0.557    | 0.536    | 0.578    | 0.596    | 0.582    |
|             | 2007 | 0.600 | 0.558    | 0.595    | 0.583    | 0.575     | 0.591    | 0.603    | 0.600    | 0.586    | 0.626    | 0.645    | 0.636    |
|             | 2008 | 0.640 | 0.603    | 0.637    | 0.624    | 0.621     | 0.635    | 0.651    | 0.640    | 0.629    | 0.666    | 0.676    | 0.662    |
|             | 2009 | 0.663 | 0.623    | 0.662    | 0.646    | 0.649     | 0.666    | 0.680    | 0.662    | 0.659    | 0.688    | 0.692    | 0.673    |
|             | 2010 | 0.707 | 0.658    | 0.707    | 0.682    | 0.694     | 0.714    | 0.721    | 0.711    | 0.705    | 0.731    | 0.737    | 0.712    |
|             | 2011 | 0.750 | 0.702    | 0.754    | 0.730    | 0.743     | 0.765    | 0.766    | 0.757    | 0.753    | 0.770    | 0.771    | 0.739    |
|             | 2012 | 0.776 | 0.744    | 0.782    | 0.766    | 0.755     | 0.795    | 0.796    | 0.784    | 0.780    | 0.789    | 0.791    | 0.753    |
|             | 2013 |       | 0.780    |          |          |           |          |          |          |          |          | 0.808    | 0.774    |
|             | 2014 |       |          |          |          |           |          |          |          |          |          | 0.825    | 0.796    |
|             | 2015 |       |          |          |          |           |          |          |          |          |          |          | 0.822    |
|             | 2016 |       |          |          |          |           |          |          |          |          |          |          | 0.844    |
| Recession   | 2017 |       |          |          |          |           |          |          |          |          |          |          | 0.869    |
|             | 2018 |       |          |          |          |           |          |          |          |          |          |          | 0.891    |
|             | 2019 |       |          |          |          |           |          |          |          |          |          |          | 0.906    |
|             | 2020 |       |          |          |          |           |          |          |          |          |          |          | 0.913    |
|             | 2021 |       |          |          |          |           |          |          |          |          |          |          | 0.941    |
| <u> </u>    | 2022 |       |          |          |          |           |          |          |          |          |          |          |          |