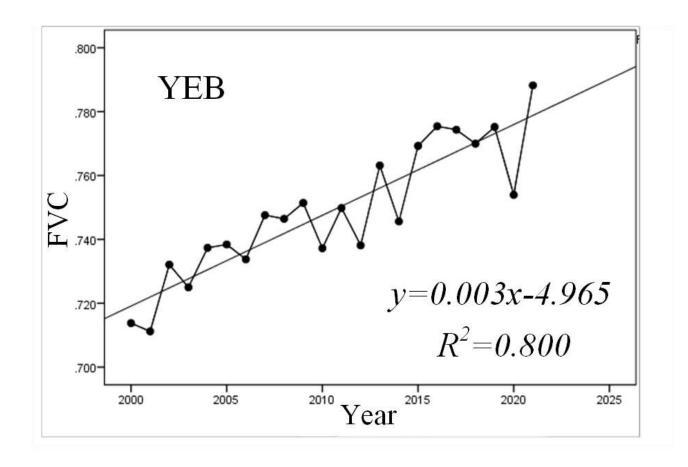

## Temporal changes of FVC in YEB

- the temporal changes of FVC from 2000 to 2021
- become green obviously over the past 22 years.

28 May - 1 June 2023 Orlando Florida USA

Protecting Our World, Conquering New Frontiers

- FVC shows a linear increasing trend over the past 22a
- with an increasing trend of 0.3% per year

28 May - 1 June 2023 Orlando Florida USA

Protecting Our World, Conquering New Frontiers

|                  | 0.5% | Chongqing city                           |
|------------------|------|------------------------------------------|
|                  | 0.4% | Guizhou, Hubei, Hunan province           |
| FVC growth rate_ | 0.3% | Sichuan, Yunnan, Jiangxi, Anhui province |
|                  | 0.2% | Zhejiang province                        |
|                  | 0.1% | Jiangsu province Shanghai city           |