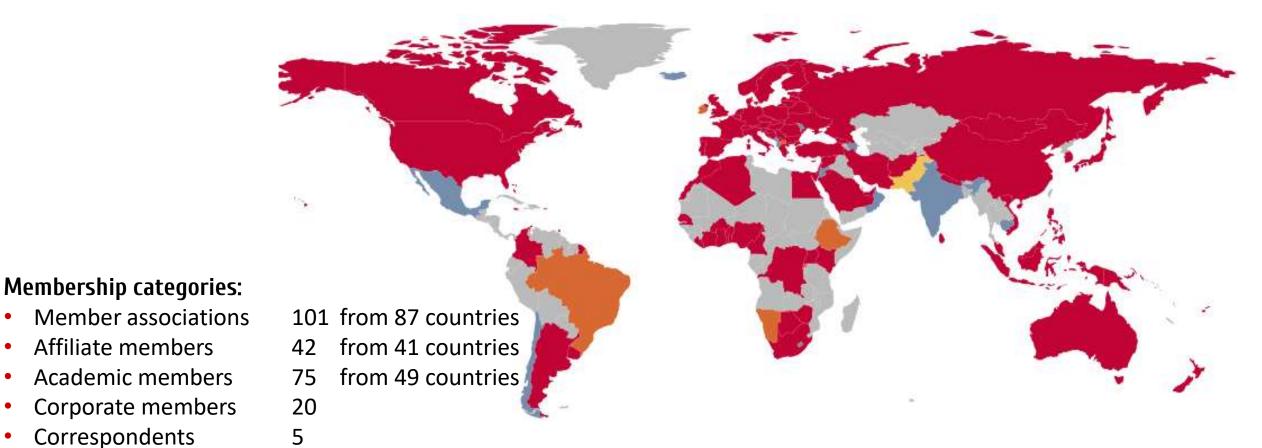

#### Over 120 countries represented in 2022 – more than 300,000 individuals

Correspondents

۲

- Honorary presidents ٠
- Honorary members 31 •
- Honorary ambassadors 2

8