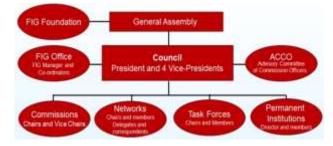

Claudia Stormoen Events and Support Manager

Protecting Our World, Conquering New Frontiers

- General Assembly oversight and voting
- Council: President and four VPs over a four-year term (2022-26)
- Other administrative bodies
  - Four Networks: Young Surveyors, Two Regional Capacity development (Africa + Asia Pacific), Standards.
  - 10 Commissions
- Task Forces
  - FIG and the Sustainable Development Goals
  - Role of FIG in International Trends and Future Geospatial Information Ecosystem
  - Diversity and Inclusion in the Surveying Profession
  - Reimagining the Climate Action Agenda for the Global Surveyor Community through FIG