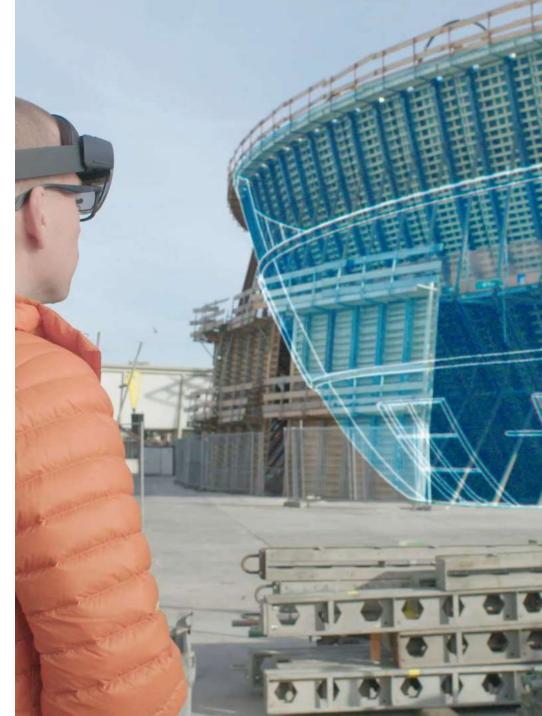

### Data

Source: adapted from Centre of Digital Built Britain

A **digital twin** is virtual representation of real-world entities and processes, synchronized at a specified frequency and fidelity

An iTwin is an infrastructure digital twin implemented using Bentley's iTwin Platform.