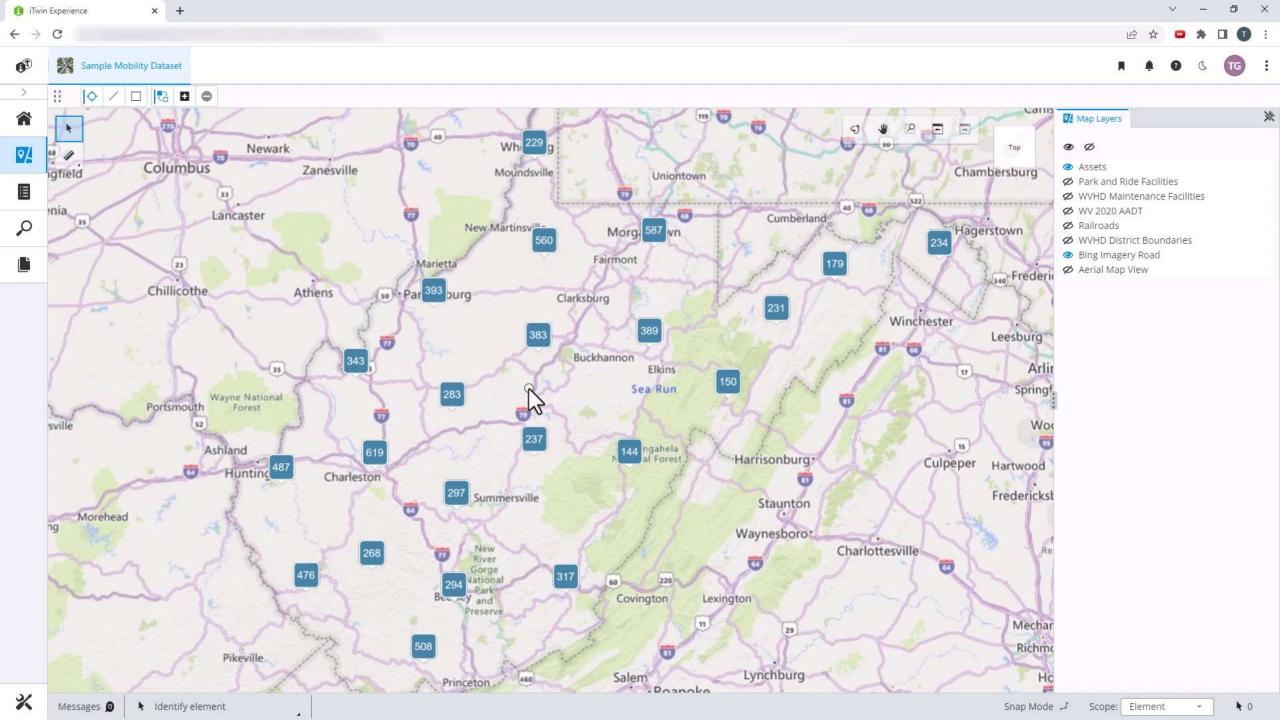

### Infrastructure Data Challenges

Diverse data environment

Siloed data sources

Complexity of information

Platform for growth

### Data

Source: adapted from Centre of Digital Built Britain

A **digital twin** is virtual representation of real-world entities and processes, synchronized at a specified frequency and fidelity

An iTwin is an infrastructure digital twin implemented using Bentley's iTwin Platform.