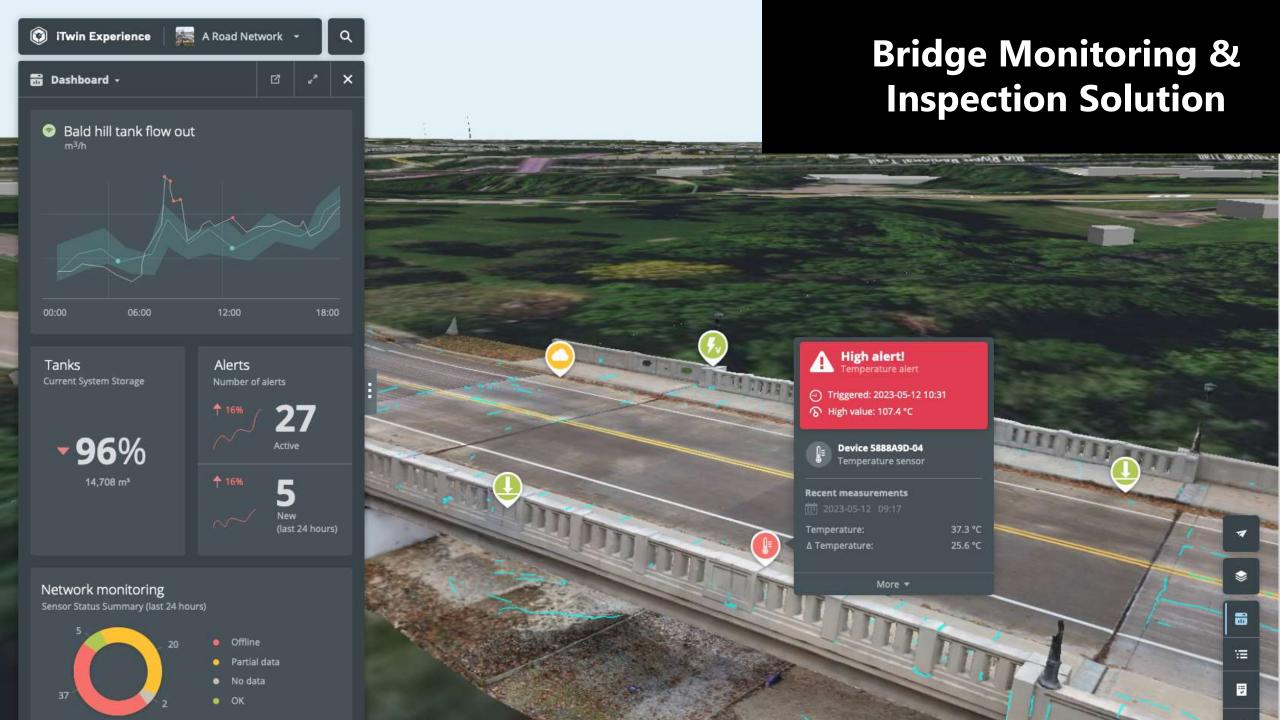

### Data

Source: adapted from Centre of Digital Built Britain

A **digital twin** is virtual representation of real-world entities and processes, synchronized at a specified frequency and fidelity

An iTwin is an infrastructure digital twin implemented using Bentley's iTwin Platform.