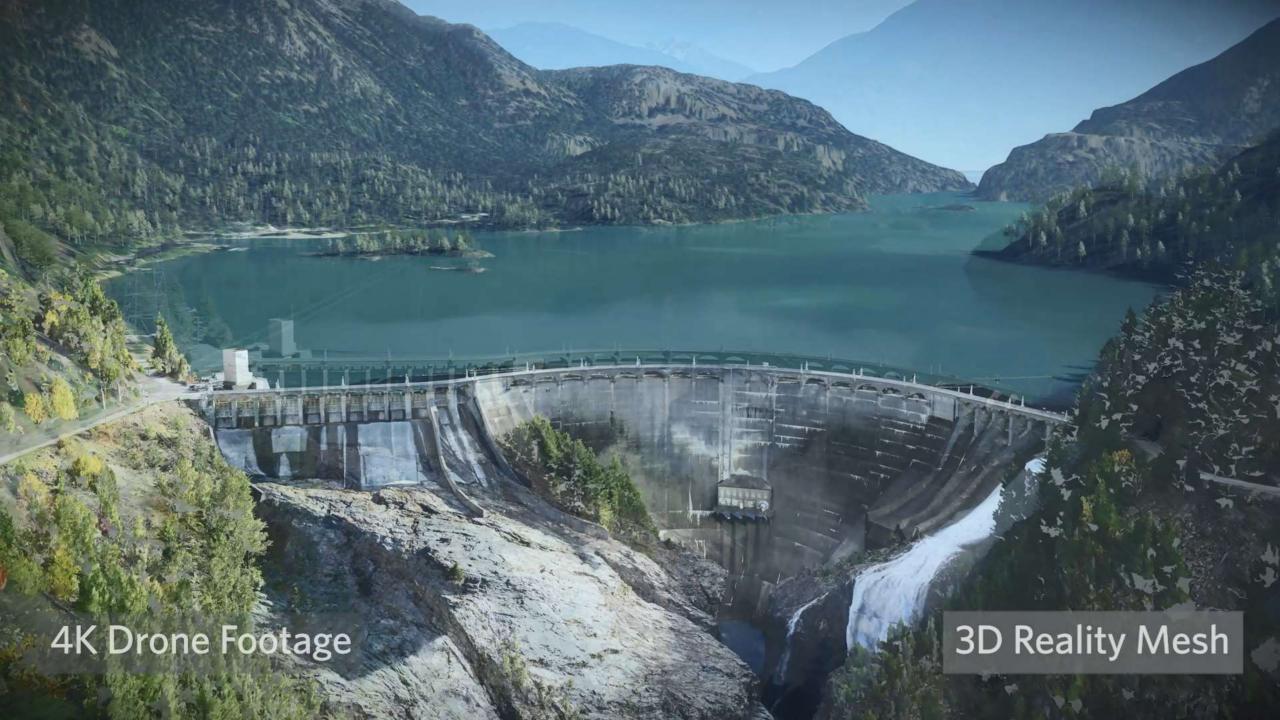

Firms** 



initial public offering September 2020



advancing sustainable infrastructure





Bentley is leading the development of digital twin technology as an enabler and accelerator of the transition to sustainable, low-carbon, resilient infrastructure.

We strongly believe that Infrastructure digital twins and sustainable development go hand in hand.

### Infrastructure Data Challenges



Diverse data environment



Siloed data sources



Complexity of information



Platform for growth



### Data



Source: adapted from Centre of Digital Built Britain

A **digital twin** is virtual representation of real-world entities and processes, synchronized at a specified frequency and fidelity

An iTwin is an infrastructure digital twin implemented using Bentley's iTwin Platform.















**@** 

\*\*

th

9/

.

È

Ď





# siemensstadt square

# siemensstadt square





## FIG WORKING WEEK 2023

28 May - 1 June 2023 Orlando Florida USA

Protecting Our World, Conquering New Frontiers

## Thank you!