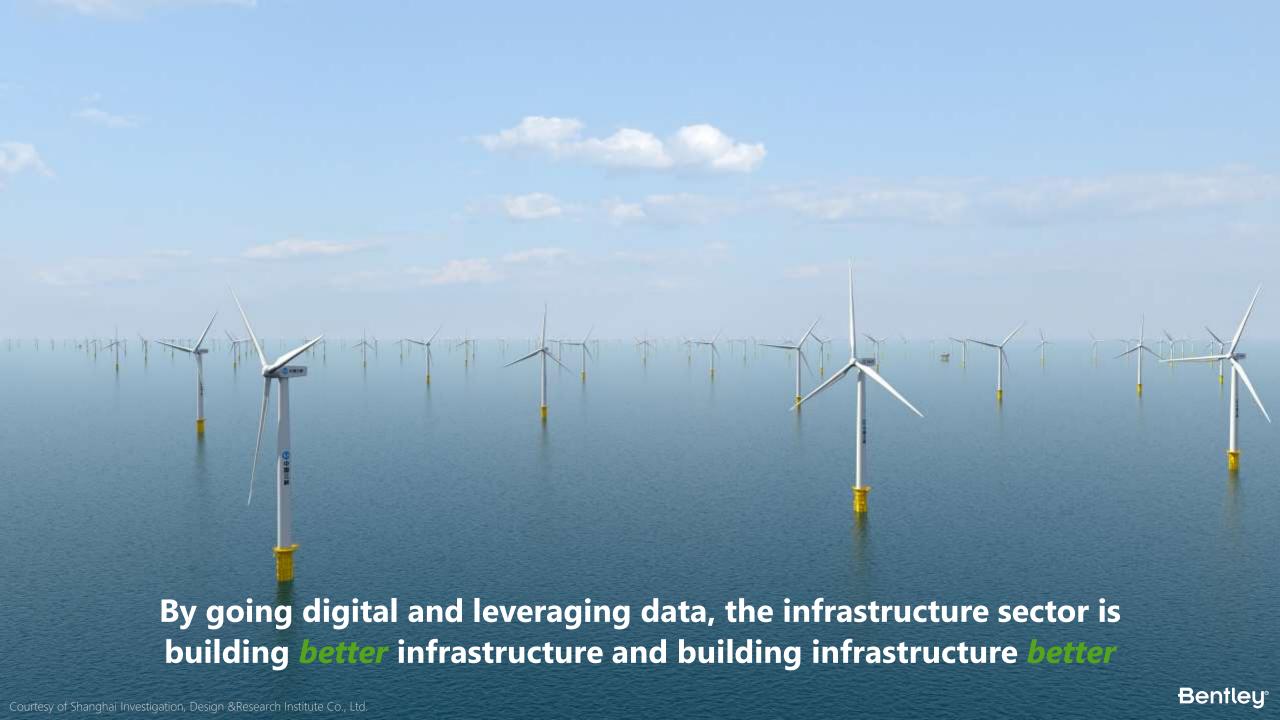

advancing sustainable infrastructure

Bentley is leading the development of digital twin technology as an enabler and accelerator of the transition to sustainable, low-carbon, resilient infrastructure.

We strongly believe that Infrastructure digital twins and sustainable development go hand in hand.