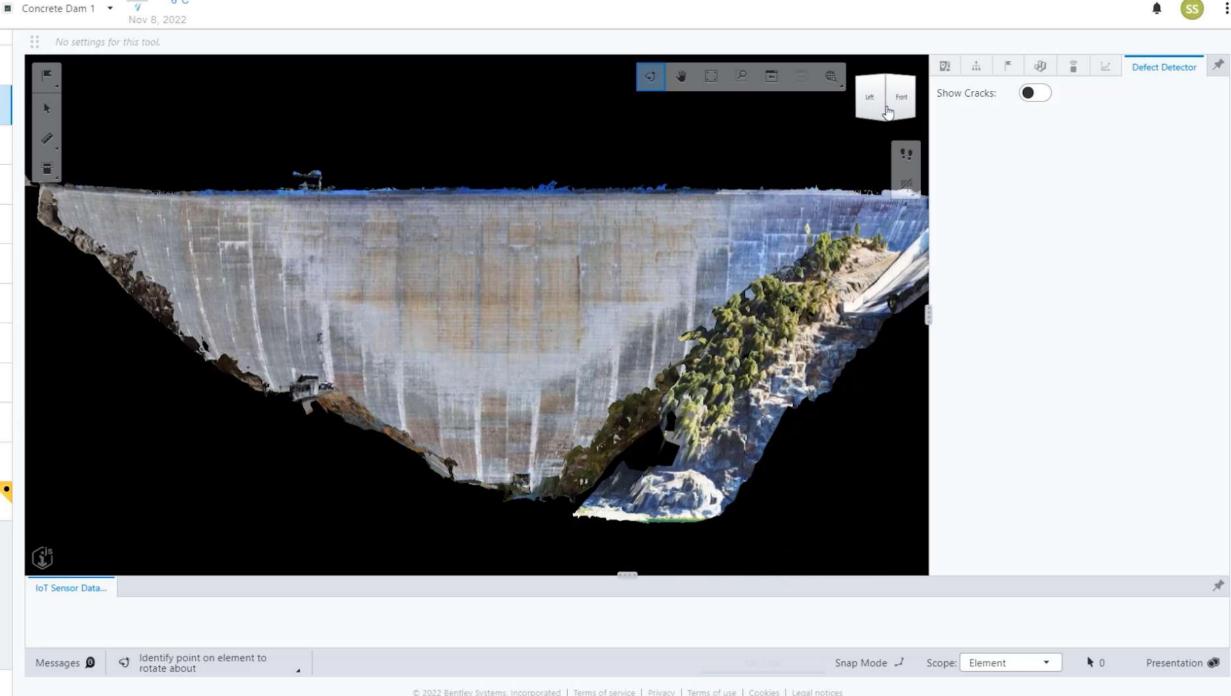

### Data

Source: adapted from Centre of Digital Built Britain

A **digital twin** is virtual representation of real-world entities and processes, synchronized at a specified frequency and fidelity

An iTwin is an infrastructure digital twin implemented using Bentley's iTwin Platform.