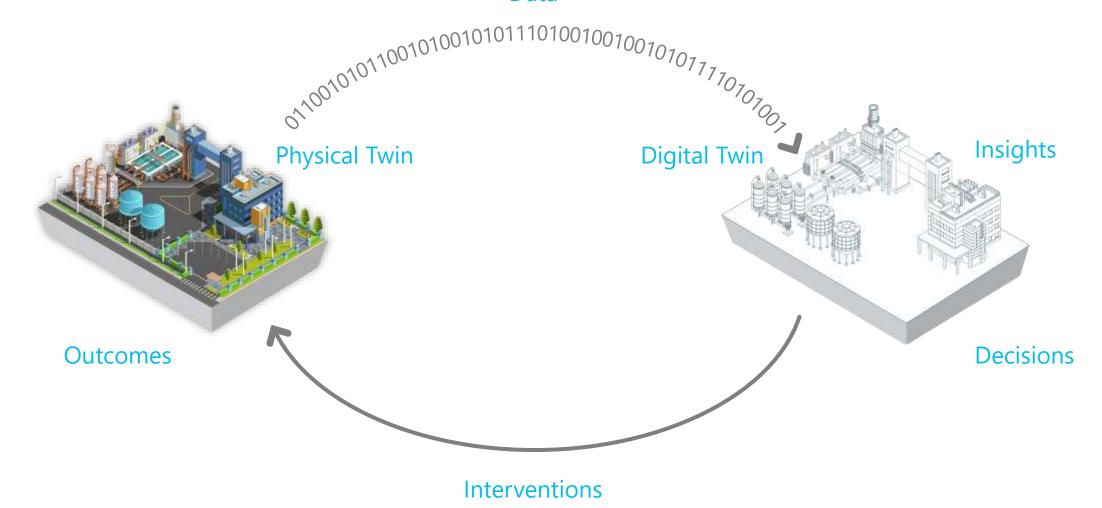

### Data

Source: adapted from Centre of Digital Built Britain

A **digital twin** is virtual representation of real-world entities and processes, synchronized at a specified frequency and fidelity

An iTwin is an infrastructure digital twin implemented using Bentley's iTwin Platform.