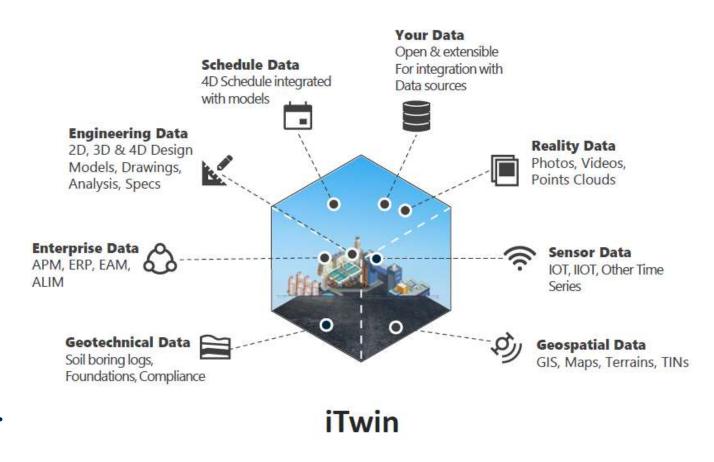

### Infrastructure Data Challenges

Diverse data environment

Siloed data sources

Complexity of information

Platform for growth

### Data

Source: adapted from Centre of Digital Built Britain

A **digital twin** is virtual representation of real-world entities and processes, synchronized at a specified frequency and fidelity

An iTwin is an infrastructure digital twin implemented using Bentley's iTwin Platform.