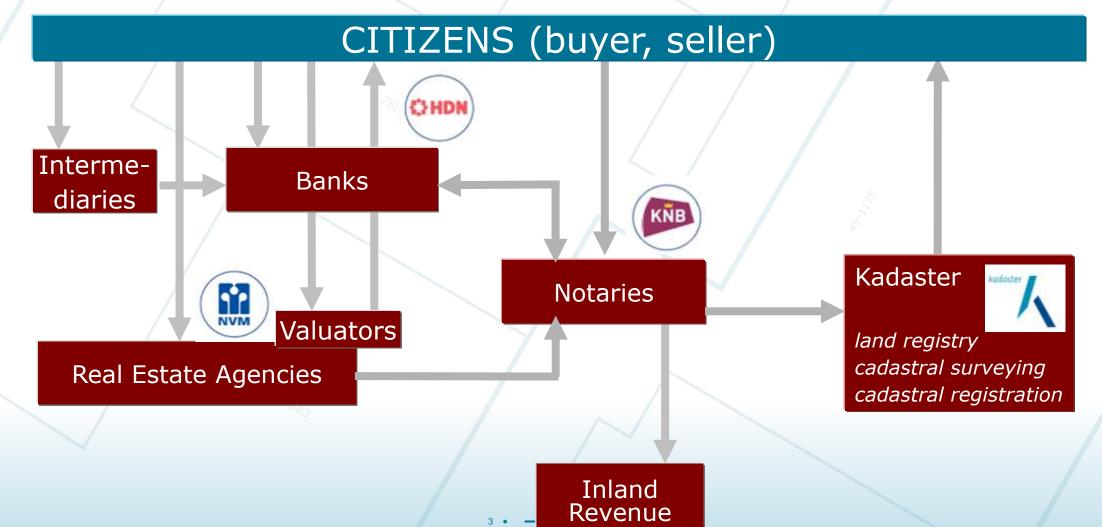

ge and energy transition: juridical and environmental data as the foundation in the land market

kadastung Ween.

Presented at the 2021 in W.

Martin Salzmann

Netherlands' Cadastre, Land Registry and Mapping Agency

FIG Working Week Smart Surveyors for Land and Water Management Amsterdam, The Netherlands, June 20-25, 2021

 $\bullet$ 

### Introduction and challenges ahead

- Optimizing the value chain in the land market in the Netherlands: towards a shared data ecosystem in the land market
- The impact of decarbonisation and climate change
- Quality improvement of the cadastral data: registration as a basis of legal security example of the next level cadastral map: next speakers
- Data and the future of cadastres and land registries

### Real estate transaction chain in the Netherlands



# Information from public sources



kadaster j

## Cadastres in the digital age: operating in a data ecosystem



Cadastral and Land Registry processes have been fully digitized Our agencies operate increasingly as part of data ecosystems

# Guiding principles of this ecosystem (manifesto)

(legal) security at earlier stage

insight and overview

control of data

interoperability

security

R By retriev

kadaster

By retrieving validated data directly from the source, we offer (legal) security at an earlier stage

Citizens and chain partners have insight into information and process and know what is expected of them

> We enable the citizen and chain partners to actively control their data

The guiding principle is that the system of agreements is open to everyone and relies as much as