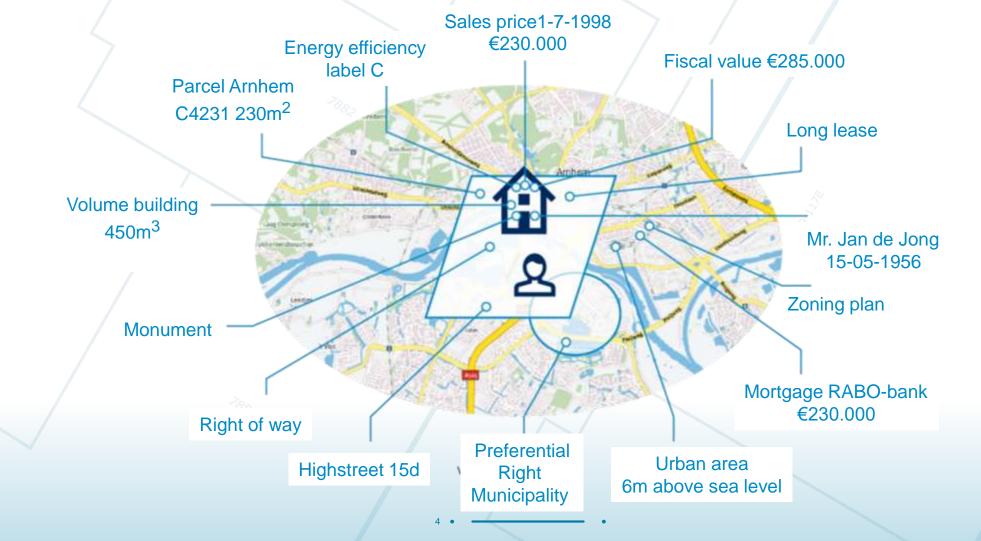

nd environmental data as the foundation in the land market

kadastung Ween.

Presented at the 2021 in W.

Martin Salzmann

Netherlands' Cadastre, Land Registry and Mapping Agency

FIG Working Week Smart Surveyors for Land and Water Management Amsterdam, The Netherlands, June 20-25, 2021

 $\bullet$ 

### Introduction and challenges ahead

- Optimizing the value chain in the land market in the Netherlands: towards a shared data ecosystem in the land market
- The impact of decarbonisation and climate change
- Quality improvement of the cadastral data: registration as a basis of legal security example of the next level cadastral map: next speakers
- Data and the future of cadastres and land registries

### Real estate transaction chain in the Netherlands



# Information from public sources



kadaster j

## Cadastres in the digital age: operating in a data ecosystem



Cadastral and Land Registry processes have been fully digitized Our agencies operate increasingly as part of data ecosystems

# Guiding principles of this ecosystem (manifesto)

(legal) security at earlier stage

insight and overview

control of data

interoperability

security

R By retriev

kadaster

By retrieving validated data directly from the source, we offer (legal) security at an earlier stage

Citizens and chain partners have insight into information and process and know what is expected of them

> We enable the citizen and chain partners to actively control their data

The guiding principle is that the system of agreements is open to everyone and relies as much as possible on existing standards Inform