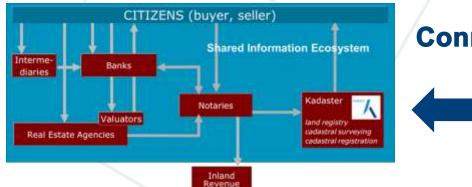

### Real estate transaction chain in the Netherlands

## Cadastres in the digital age: operating in a data ecosystem

Cadastral and Land Registry processes have been fully digitized Our agencies operate increasingly as part of data ecosystems

# Guiding principles of this ecosystem (manifesto)

(legal) security at earlier stage

insight and overview

control of data

interoperability

security

R By retriev

kadaster

By retrieving validated data directly from the source, we offer (legal) security at an earlier stage

Citizens and chain partners have insight into information and process and know what is expected of them

> We enable the citizen and chain partners to actively control their data

The guiding principle is that the system of agreements is open to everyone and relies as much as possible on existing standards Information exchange only takes place at a high security level