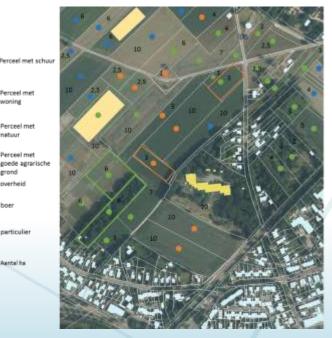

### Increasing spatial and legal demands for solar power

What are suitable locations for solar fields and Where are they already located?

Based on various spatial characteristics, clusters of properties can be selected that are suitable for the construction of solar fields.

### A few facts on solar fields in NL (research carried out in 2020):

- One-third of solar parks is situated on land owned by municipalities and water boards
- 63% of the area of solar fields is located on agricultural land