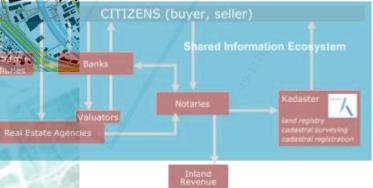

### Real estate transaction chain in the Netherlands

## Cadastres in the digital age: operating in a data ecosystem

Cadastral and Land Registry processes have been fully digitized Our agencies operate increasingly as part of data ecosystems

By retrieving validated data directly from the source, we offer (legal) security at an earlier stage

Citizens and chain partners have insight into information and process and know what is expected of them

> We enable the citizen and chain partners to actively control their data

The guiding principle is that the system of agreements is open to everyone and relies as much as possible on existing standards Information exchange only takes place at a high security level