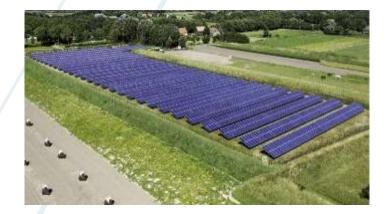

### Increasing spatial and legal demands for solar power

What are suitable locations for solar fields and Where are they already located?

Based on various spatial characteristics, clusters of properties can be selected that are suitable for the construction of solar fields.

### A few facts on solar fields in NL (research carried out in 2020):

- One-third of solar parks is situated on land owned by municipalities and water boards
- 63% of the area of solar fields is located on agricultural land