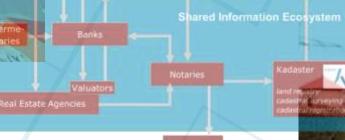

## Cadastres in the digital age: operating in a data ecosystem

Cadastral and Land Registry processes have been fully digitized Our agencies operate increasingly as part of data ecosystems

# Guiding principles of this ecosystem (manifesto)

(legal) security at earlier stage

insight and overview

control of data

interoperability

security

R By retriev

kadaster

By retrieving validated data directly from the source, we offer (legal) security at an earlier stage

Citizens and chain partners have insight into information and process and know what is expected of them

> We enable the citizen and chain partners to actively control their data

The guiding principle is that the system of agreements is open to everyone and relies as much as possible on existing standards Information exchange only takes place at a high security level