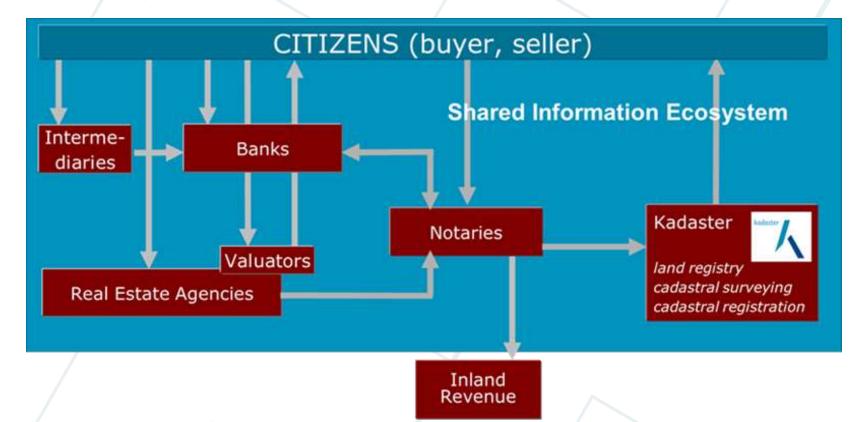

## Cadastres in the digital age: operating in a data ecosystem

Cadastral and Land Registry processes have been fully digitized Our agencies operate increasingly as part of data ecosystems

# Guiding principles of this ecosystem (manifesto)

(legal) security at earlier stage

insight and overview

control of data

interoperability

security

R By retriev

kadaster

By retrieving validated data directly from the source, we offer (legal) security at an earlier stage

Citizens and chain partners have insight into information and process and know what is expected of them

> We enable the citizen and chain partners to actively control their data

The guiding principle is that the system of agreements is open to everyone and relies as much as possible on existing standards Information exchange only takes place at a high security level