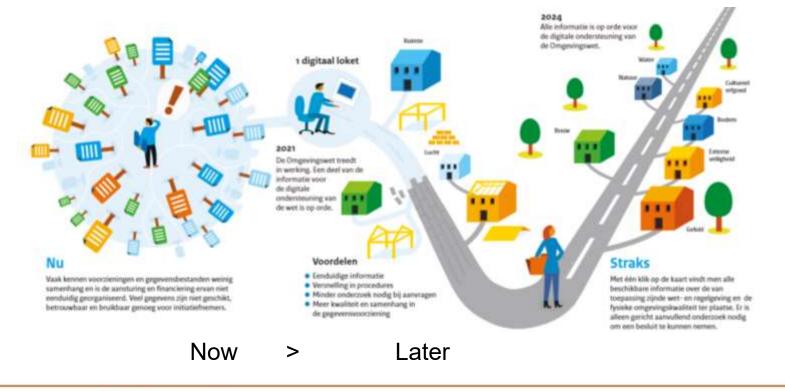

### **Environment and Planning Act at a glance**

Underpinning principles:

- Fewer rules, more bottom-up initiatives
- Faster, better and insightful
- Improve environmental quality (better living standards)
- Community involvement

#### Technical

- Digital system
- Work differently
- Environment code

#### Planning

• To be implemented in 2022

Bron: BZK

"Geospatial Information for a Smarter Life and Environmental Resilience"

### **Digital support by Cadastre:** *tactical information management*

Bron: BZK

ORGANISED BY

PLATINUM SPONSORS

"Geospatial Information for a Smarter Life and Environmental Resilience"