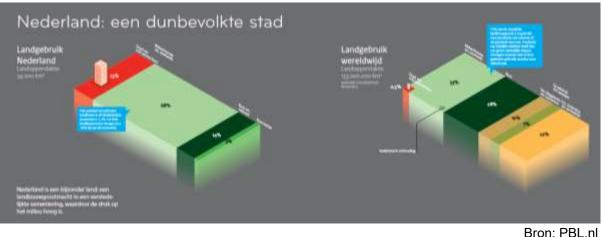

### The Netherlands: a sparsely populated 'city'

• 17,3 million people, 4,1 million hectares of land

Bron: BZK

**ORGANISED BY** 

"Geospatial Information for a Smarter Life and Environmental Resilience"