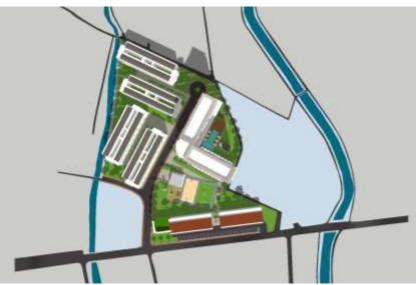

T 08 implementation area of 1,467 m<sup>2</sup>, while the TPBP used in the construction of towers comes from selling commercialized flat unit
- Cost calculation:
  - 24 m<sup>2</sup> types that are commercialized: 50 units 19 units = 31 units
  - Type 36 m<sup>2</sup> commercialized: 65 units 12 units = 53 units
  - The total area of the commercialized flat:  $(31 \text{ units } x 24 \text{ m}^2) + (53 \text{ units } x 36 \text{ m}^2) = 744 \text{ m}^2 + 1,908 \text{ m}^2 = 2,652 \text{ m}^2$
  - The selling price of flat / m<sup>2</sup> commercialized: Rp. Rp. 20,713,200,000: 2,652 = ± Rp. 7,810,408, rounded up to Rp. 7,850,000





## FIG WORKING WEEK 2019 22–26 April, Hanoi, Vietnam

"Geospatial Information for a Smarter Life and Environmental Resilience"

#### **DESIGNING 3D MODEL**





ORGANISED BY







### CONCLUSION

- 28% respondents agree, 36% respondent are in doubt, 36% respondents are disagree. In fact, according to the Regulation of the Head of the National Land Agency No.4 of 1991, land consolidation system can be done if it has obtained approval from at least 85% of landowners. However, intensive counseling is needed
- Even though the percentage of this research below 85%, the land consolidation schemes in this research can be done by calculated the land donation for development (STUP and TPBP) to cover the apartments development cost. So that, some cost be certified by the community (STUP and TPBP) and by selling the apartments unit. The land acquisition aren't needed anymore









# **THANK YOU**