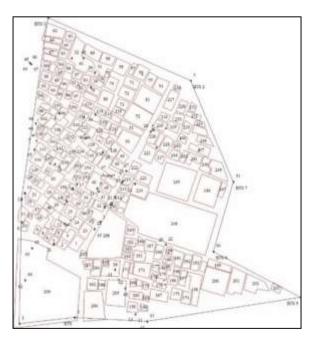

#### **Digitation and Gap Analysis**

| No | Circumstances in the field                                                                                                                                                                                                                           | Fulfill / Not | Criteria for residential homes                                                                            |
|----|------------------------------------------------------------------------------------------------------------------------------------------------------------------------------------------------------------------------------------------------------|---------------|-----------------------------------------------------------------------------------------------------------|
| 1  | There are many buildings that<br>do not have a foundation or<br>lower structure.                                                                                                                                                                     | Does not fill | Meet building safety requirements<br>including: upper structure; middle<br>structure; and lower structure |
| 2  | Many houses in narrow alleys<br>build two-level houses, and<br>the balconies jutting into the<br>aisles. So that the lighting in is<br>very minimal and very<br>dangerous if there is a fire,<br>because there is no access for<br>the extinguisher. |               | Ensuring health includes lighting,<br>heating and sanitation.                                             |