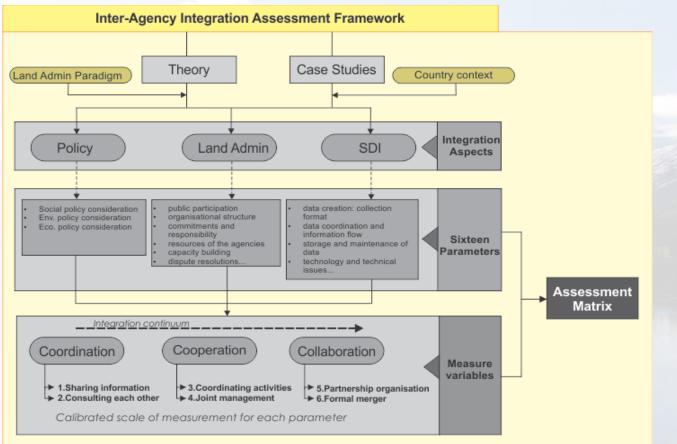

### **Research Methods (IIAF)**

Platinum Partners:

Trimble.

Land Information New Zealand

esri

Recovery

from disaster