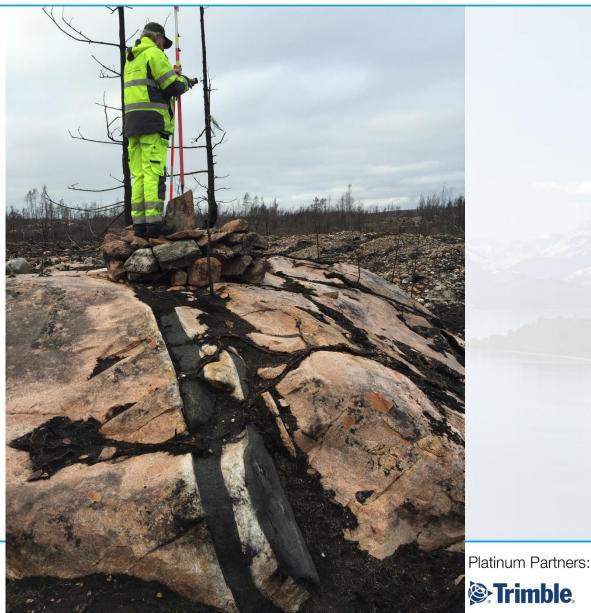

#### **Presentation outline**

- Facts about the fire
- Photos showing what the landowners and our landsurveyors are facing in the forerst fire area almost 2 years after the fire
- A summary of the on going work
- Remaining challanges

### Facts about the fire

- Sweden's largest forest fire in recent time(31July-11August 2014)
- More than 13,000 hectares was burnt
- More than 130 property owners lost most of their forest
- More than 1,000 people and more than 2,000 cattle were evacuated
- More than 600,000 cubic meters of burned timber was removed during the first winter
- Estimated cost for the damages is more than USD 115 million