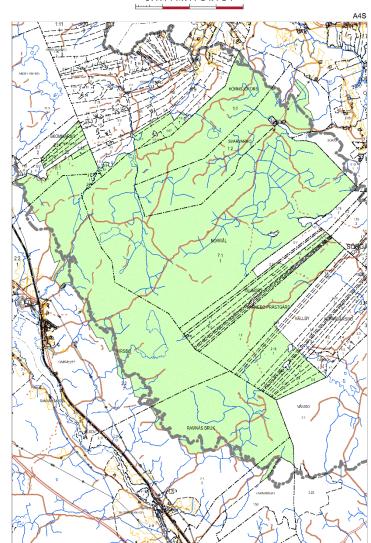

**Diamond Partner** 

New Zealand

On going work

- The landowner's have been offered full cost recovery for cadastral procedure related to
  the forest fire
- We are trying to retrive and survey more border marks
- Meetings for the voluntary land consolidation are being held
- More then 50% of the borders of the new nature reserve are marked and surveyd
- Descions has been taken in the first 2-3 survey cadastral plans
- The first meetings for new participatory shares in joint facility roads will be held in June