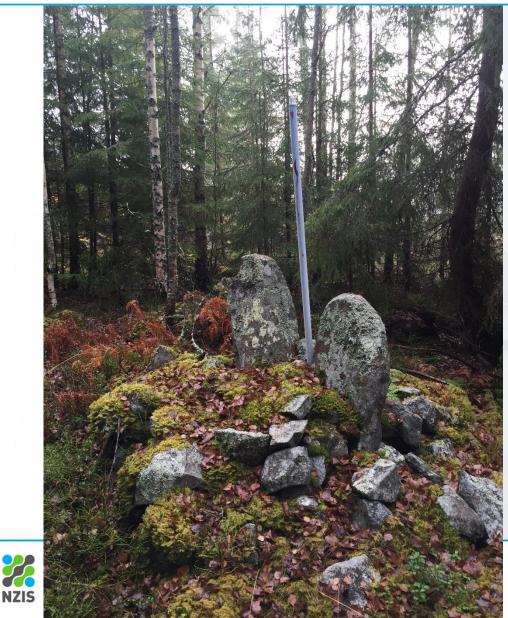

**Diamond Partner** 

New Zealand

On going work

- The landowner's have been offered full cost recovery for cadastral procedure related to
  the forest fire
- We are trying to retrive and survey more border marks
- Meetings for the voluntary land consolidation are being held
- More then 50% of the borders of the new nature reserve are marked and surveyd
- Descions has been taken in the first 2-3 survey cadastral plans
- The first meetings for new participatory shares in joint facility roads will be held in June