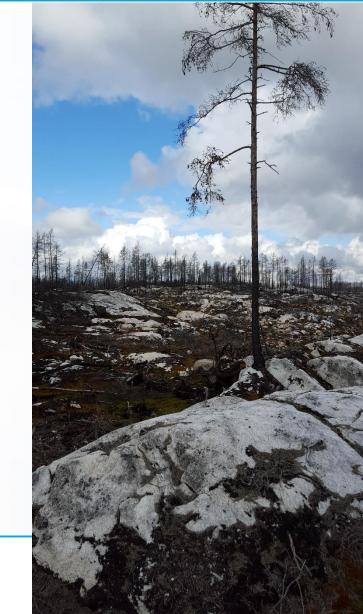

#### **Presentation outline**

- Facts about the fire
- Photos showing what the landowners and our landsurveyors are facing in the forerst fire area almost 2 years after the fire
- A summary of the on going work
- Remaining challanges

### Facts about the fire

- Sweden's largest forest fire in recent time(31July-11August 2014)
- More than 13,000 hectares was burnt
- More than 130 property owners lost most of their forest
- More than 1,000 people and more than 2,000 cattle were evacuated
- More than 600,000 cubic meters of burned timber was removed during the first winter
- Estimated cost for the damages is more than USD 115 million