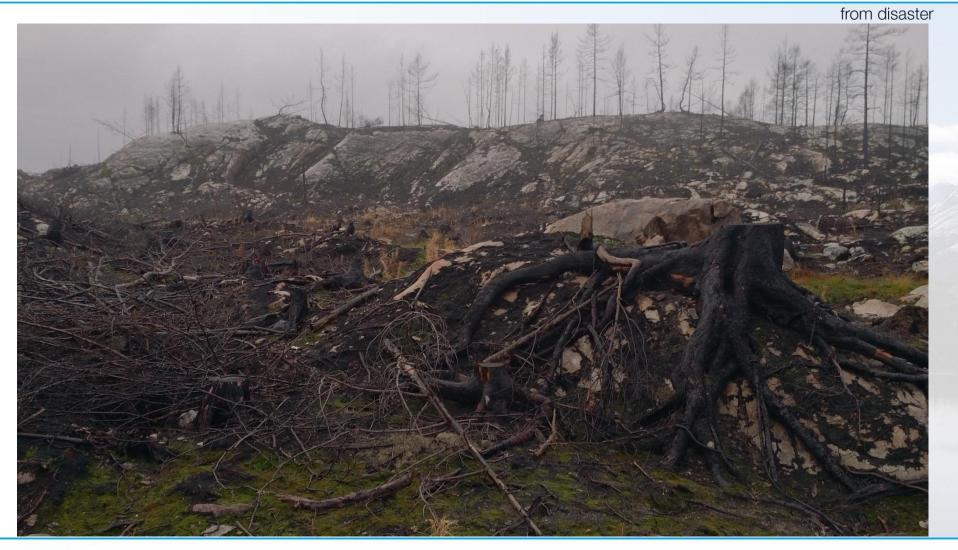

#### **Presentation outline**

- Facts about the fire
- Photos showing what the landowners and our landsurveyors are facing in the forerst fire area almost 2 years after the fire
- A summary of the on going work
- Remaining challanges

### Facts about the fire

- Sweden's largest forest fire in recent time(31July-11August 2014)
- More than 13,000 hectares was burnt
- More than 130 property owners lost most of their forest
- More than 1,000 people and more than 2,000 cattle were evacuated
- More than 600,000 cubic meters of burned timber was removed during the first winter
- Estimated cost for the damages is more than USD 115 million