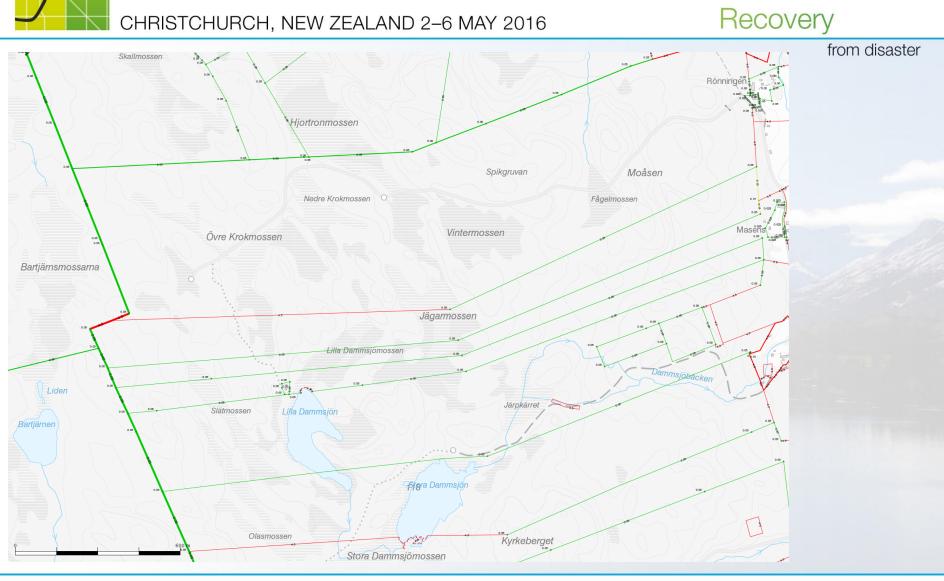

**Diamond Partner** 

New Zealand

On going work

- The landowner's have been offered full cost recovery for cadastral procedure related to
  the forest fire
- We are trying to retrive and survey more border marks
- Meetings for the voluntary land consolidation are being held
- More then 50% of the borders of the new nature reserve are marked and surveyd
- Descions has been taken in the first 2-3 survey cadastral plans
- The first meetings for new participatory shares in joint facility roads will be held in June