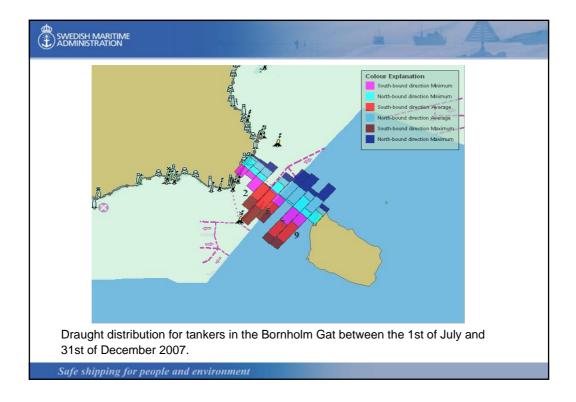

tus<br>Position Time stamp in UTC<br>Course over ground (COG) | Ship's draught<br>Hazardous cargo (type)<br>Destination and Estimated Time of<br>Arrival (ETA) |
| Type of ship<br>Location of position fixing<br>antenna                                  | Speed over ground (SOG)<br>Heading<br>Rate of turn (ROT)                                                                   | Route plan (waypoints)<br>Number of persons onboard                                            |
| Height over keel                                                                        |                                                                                                                            |                                                                                                |