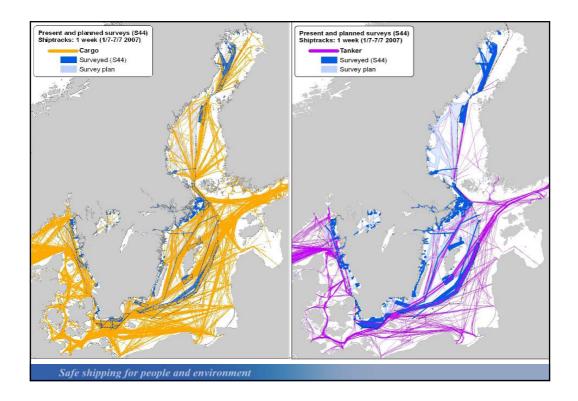

ty status<br>Position Time stamp in UTC<br>Course over ground (COG) | Ship's draught<br>Hazardous cargo (type)<br>Destination and Estimated Time of<br>Arrival (ETA) |
| Type of ship<br>Location of position fixing<br>antenna                                  | Speed over ground (SOG)<br>Heading<br>Rate of turn (ROT)                                                                   | Route plan (waypoints)<br>Number of persons onboard                                            |
| Height over keel                                                                        |                                                                                                                            |                                                                                                |