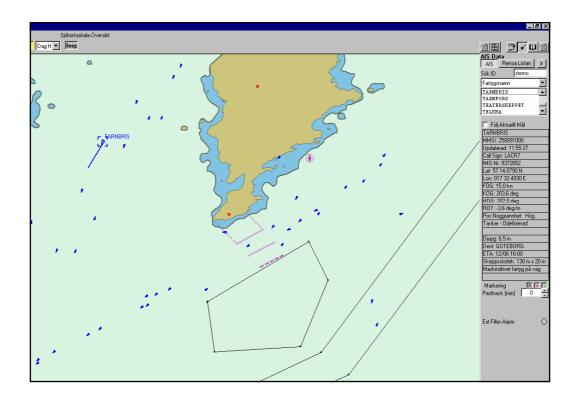

| AIS- information                                                                        |                                                                                                                            |                                                                                                |
|-----------------------------------------------------------------------------------------|----------------------------------------------------------------------------------------------------------------------------|------------------------------------------------------------------------------------------------|
| Static information                                                                      | Dynamic information                                                                                                        | Voyage related information                                                                     |
| Maritime Mobile Service Identity<br>Call sign and name<br>IMO Number<br>Length and beam | Ship's position with accuracy indication<br>and integrity status<br>Position Time stamp in UTC<br>Course over ground (COG) | Ship's draught<br>Hazardous cargo (type)<br>Destination and Estimated Time of<br>Arrival (ETA) |
| Type of ship<br>Location of position fixing<br>antenna                                  | Speed over ground (SOG)<br>Heading<br>Rate of turn (ROT)                                                                   | Route plan (waypoints)<br>Number of persons onboard                                            |
| Height over keel                                                                        |                                                                                                                            |                                                                                                |