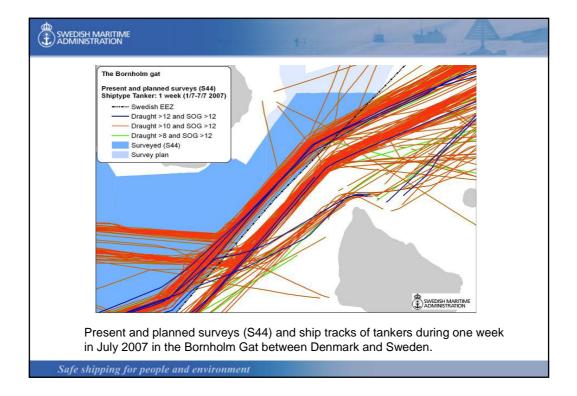

status<br>Position Time stamp in UTC<br>Course over ground (COG) | Ship's draught<br>Hazardous cargo (type)<br>Destination and Estimated Time of<br>Arrival (ETA) |
| Type of ship<br>Location of position fixing<br>antenna                                  | Speed over ground (SOG)<br>Heading<br>Rate of turn (ROT)                                                                   | Route plan (waypoints)<br>Number of persons onboard                                            |
| Height over keel                                                                        |                                                                                                                            |                                                                                                |