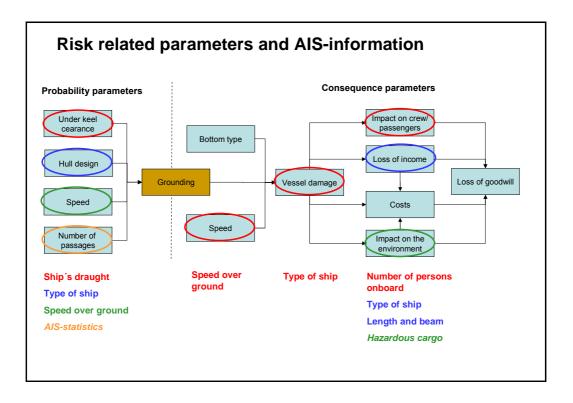

rity status<br>Position Time stamp in UTC<br>Course over ground (COG) | Ship's draught<br>Hazardous cargo (type)<br>Destination and Estimated Time of<br>Arrival (ETA) |
| Type of ship<br>Location of position fixing<br>antenna                                  | Speed over ground (SOG)<br>Heading<br>Rate of turn (ROT)                                                                   | Route plan (waypoints)<br>Number of persons onboard                                            |
| Height over keel                                                                        |                                                                                                                            |                                                                                                |