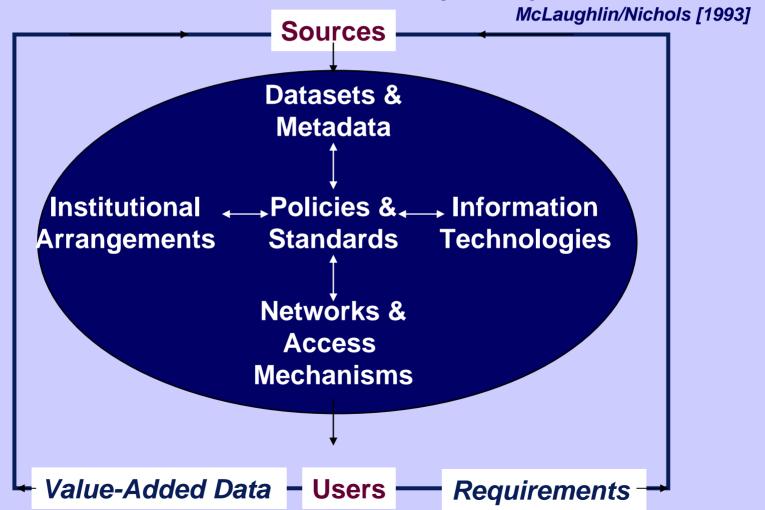

#### Marine Cadastre - Part of a Marine Geo-Spatial **Data Infrastructure (MGDI)**

**TECHNICAL ISSUES** 

DISCUSSION