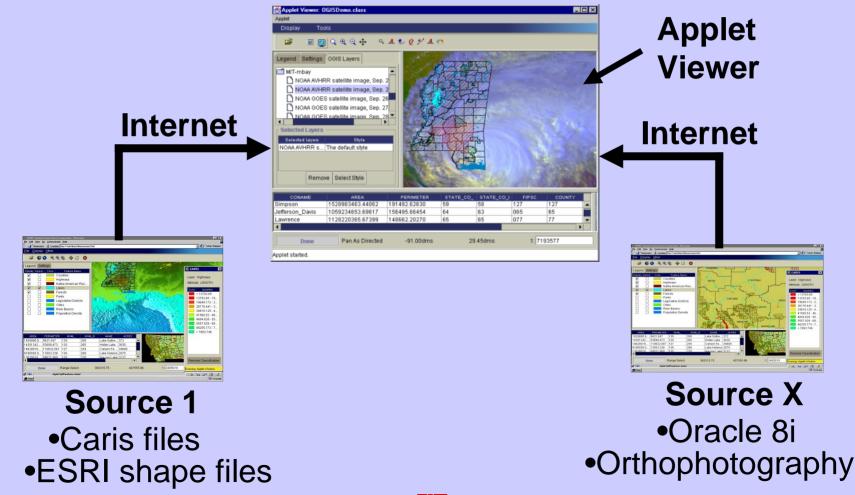

#### Marine Cadastre - Part of a Marine Geo-Spatial **Data Infrastructure (MGDI)**

**TECHNICAL ISSUES** 

DISCUSSION

#### Web-GIS / Mapping Technologies

e.g., CARIS Spatial Fusion; ArcIMS etc.

**TECHNICAL ISSUES** 

**DISCUSSION** LEGAL ISSUES GOVERNANCE ISSUES TECHNICAL ISSUES STAKEHOLDER ISSUES

**DISCUSSION** 