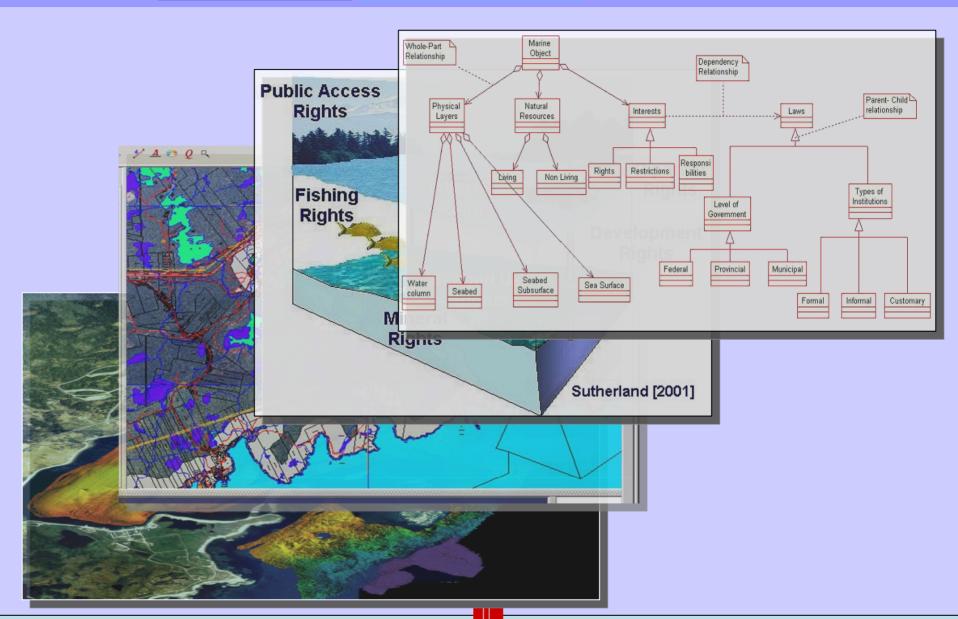

#### Marine Cadastre - Part of a Marine Geo-Spatial **Data Infrastructure (MGDI)**

**TECHNICAL ISSUES** 

DISCUSSION