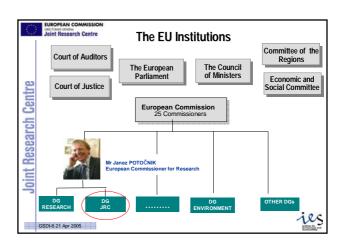

|                        | Joint Research Centre INSPIRE Process ( long one:) but no<br>Bottom-up Stakeholder Involveme                                                                                                                                            |         |
|------------------------|-----------------------------------------------------------------------------------------------------------------------------------------------------------------------------------------------------------------------------------------|---------|
|                        | - Building consensus in expert groups