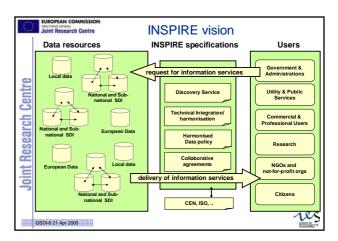

|                        | Joint Research Centre INSPIRE Process ( long one:) but no<br>Bottom-up Stakeholder Involveme                                                                                                                                            |         |
|------------------------|-----------------------------------------------------------------------------------------------------------------------------------------------------------------------------------------------------------------------------------------|---------|
|                        | - Building consensus in expert groups