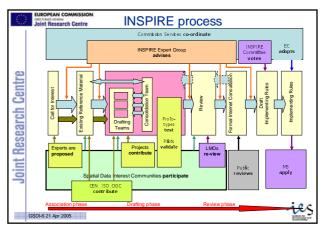

|  |
|      | 2014               | X + 7y         | New or updated spatial data sets available in accordance with<br>Implementing Rules for harmonised spatial data specifications<br>and exchange for Annex II and Annex III spatial data |  |
|      | 2014               | X + 7y         | Commission's report to the EP and the Council. From then onwards the Commission has to present reports every 6 years                                                                   |  |
| GSD  | I-8 21 Apr 2       | 005            | ie                                                                                                                                                                                     |  |