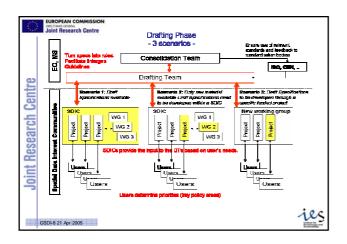

|  |
|      | 2014               | X + 7y         | New or updated spatial data sets available in accordance with<br>Implementing Rules for harmonised spatial data specifications<br>and exchange for Annex II and Annex III spatial data |  |
|      | 2014               | X + 7y         | Commission's report to the EP and the Council. From then onwards the Commission has to present reports every 6 years                                                                   |  |
| GSD  | I-8 21 Apr 2       | 005            | ie                                                                                                                                                                                     |  |