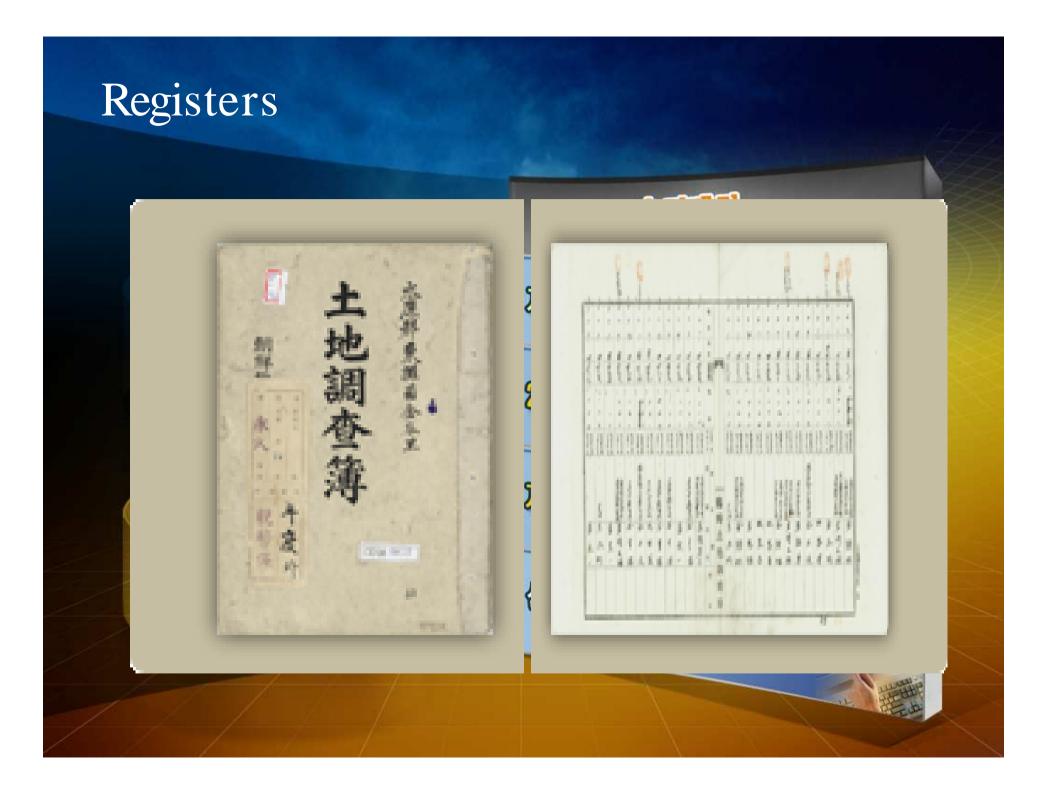

#### . Korean Cadastre

Establishment of Modern Cadastral System 7

- Land Exegistration Project(1910-1918)
- Forest Registration Project(1<mark>9개적 측궁자보의 DB 와 통합관리 필요</mark>
- 지역특량증심의 정보화 주변 interest of and registered
- Graphic & Textual registration 21시키 무한경쟁체제 대비
- Characteristics 응정보관리 및 확용체계 배월 Fiscal cadastre for taxation pulled 한정보 유통사업 추지