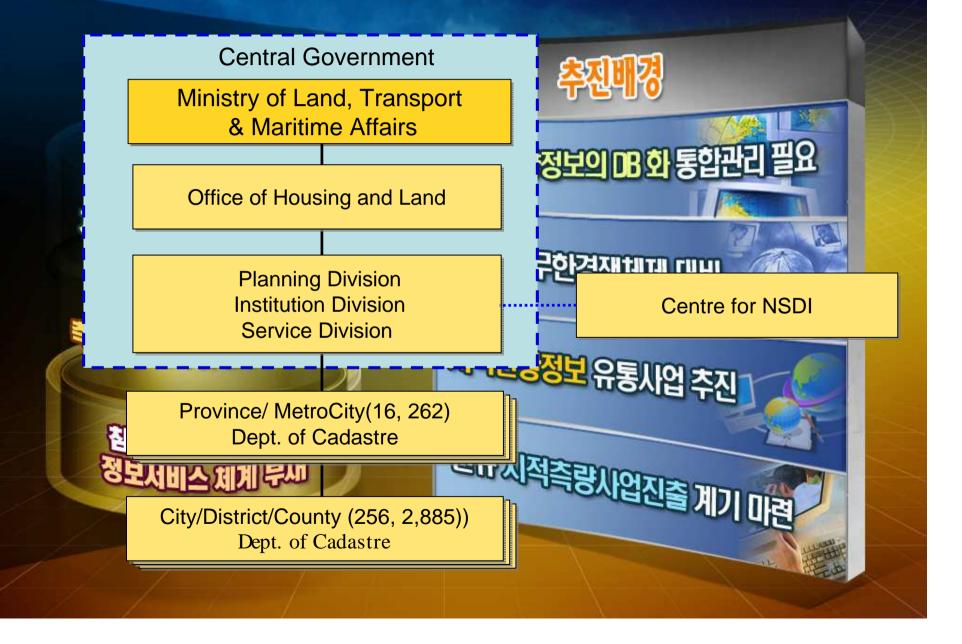

## . Korea & Cadastre

#### • Korea

- Population : 48 millions
- Area : 100,000 Km<sup>2</sup>
- Capital : Seoul (10 millions , 605.5

#### • Call 전 출간증심의 정보화 주진

- Parcels 37 millions
- Land use

Torest(65%) agricultural(21%) अध्यान संग्री क्रियानिक • Road & Railway(3%)

21110120

Industrial, Water body, etc.(8%)



#### . Korean Cadastre

Establishment of Modern Cadastral System 7

- Land Exegistration Project(1910-1918)
- Forest Registration Project(1<mark>9개적 측궁자보의 DB 와 통합관리 필요</mark>
- 지역특량증심의 정보화 주변 interest of and registered
- Graphic & Textual registration 21시키 무한경쟁체제 대비
- Characteristics 응정보관리 및 확용체계 배월 Fiscal cadastre for taxation pulled 한정보 유통사업 추지

  - Cadastre & land registration managed by different all still tions







# Surveyors





# **Current Administration**



# **II. Cadastral** Surveying

#### Geodetic Control Network

- 1st order 1st class : 169
- 1st order 2nd class : 949
- 2nd order 1st class : 6,252
- And order 2nd class 12,051 시작측량당(위 정보화 주전
  - Triangulation Points: 4,311
  - Traverse Points : 431,058

- connected to NGD & ITRF



### Informatisation

Cadastral information available in digital format

- Texture database completed in 1990
- Graphic database completed in 전성측량정보의 DB 회 통합관리 필요
- 37시에 방송 이 공단회 관심ttribute & graphic data in digital format 21시기 무한경쟁체제 대비 Application System
  - arce Based Land Information System (PBLIS) was developed in 1996 after 4 years analysis, designing a
    - e-designed and Upgraded for interoperating with other spat
      - HIAN Hadeed to Korean Land Mead Ale Ale Ale Ale

# **III. Korea Cadastral Survey