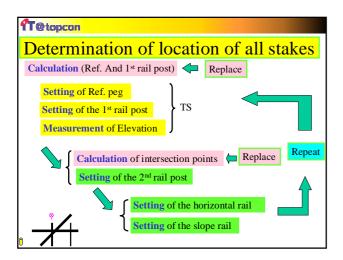

|                                    | Conventional | Proposed  |
|------------------------------------|--------------|-----------|
| Determination of 1st rail post     | 120 minutes  | 5 minutes |
| Hand-calculating<br>on site (/one) | 2 minutes    | 0         |
| Accuracy                           | ± 5cm        | ± 5cm     |

## T@topcon

## Conclusion

- (1) The proposed system is applicable to setting slope stakes without technical experts.
- (2) The accuracy of the system is the same as that of conventional one.

## T@topcon

## Future Works

- ${\bf (1)}\ Application\ of\ this\ system\ to\ actual\ construction\ sites$
- (2) Development of data conversion system from CAD

-Thank you-