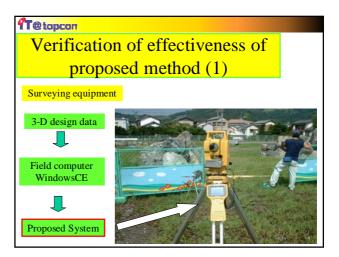

|                                    | Conventional | Proposed  |
|------------------------------------|--------------|-----------|
| Determination of 1st rail post     | 120 minutes  | 5 minutes |
| Hand-calculating<br>on site (/one) | 2 minutes    | 0         |
| Accuracy                           | ± 5cm        | ± 5cm     |

## T@topcon

## Conclusion

- (1) The proposed system is applicable to setting slope stakes without technical experts.
- (2) The accuracy of the system is the same as that of conventional one.

## T@topcon

## Future Works

- ${\bf (1)}\ Application\ of\ this\ system\ to\ actual\ construction\ sites$
- (2) Development of data conversion system from CAD

-Thank you-