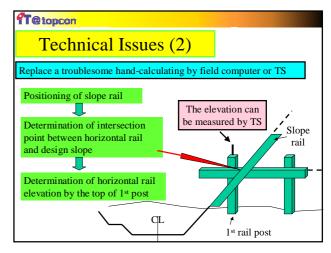

|                                    | Conventional | Proposed  |
|------------------------------------|--------------|-----------|
| Determination of 1st rail post     | 120 minutes  | 5 minutes |
| Hand-calculating<br>on site (/one) | 2 minutes    | 0         |
| Accuracy                           | ± 5cm        | ± 5cm     |

## T@topcon

## Conclusion

- (1) The proposed system is applicable to setting slope stakes without technical experts.
- (2) The accuracy of the system is the same as that of conventional one.

## T@topcon

## Future Works

- ${\bf (1)}\ Application\ of\ this\ system\ to\ actual\ construction\ sites$
- (2) Development of data conversion system from CAD

-Thank you-