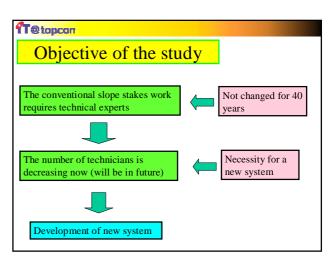

|                                    | Conventional | Proposed  |
|------------------------------------|--------------|-----------|
| Determination of 1st rail post     | 120 minutes  | 5 minutes |
| Hand-calculating<br>on site (/one) | 2 minutes    | 0         |
| Accuracy                           | ± 5cm        | ± 5cm     |

## T@topcon

## Conclusion

- (1) The proposed system is applicable to setting slope stakes without technical experts.
- (2) The accuracy of the system is the same as that of conventional one.

## T@topcon

## Future Works

- ${\bf (1)}\ Application\ of\ this\ system\ to\ actual\ construction\ sites$
- (2) Development of data conversion system from CAD

-Thank you-