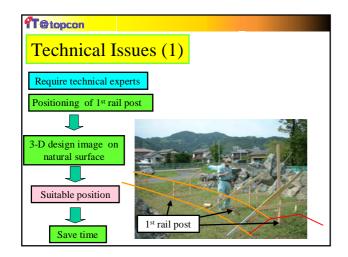

|                                    | Conventional | Proposed  |
|------------------------------------|--------------|-----------|
| Determination of 1st rail post     | 120 minutes  | 5 minutes |
| Hand-calculating<br>on site (/one) | 2 minutes    | 0         |
| Accuracy                           | ± 5cm        | ± 5cm     |

## T@topcon

## Conclusion

- (1) The proposed system is applicable to setting slope stakes without technical experts.
- (2) The accuracy of the system is the same as that of conventional one.

## T@topcon

## Future Works

- ${\bf (1)}\ Application\ of\ this\ system\ to\ actual\ construction\ sites$
- (2) Development of data conversion system from CAD

-Thank you-