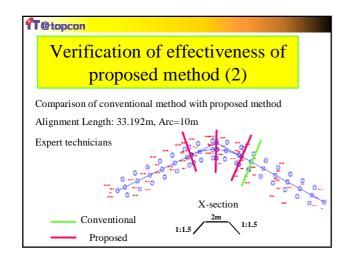

|                                    | Conventional | Proposed  |
|------------------------------------|--------------|-----------|
| Determination of 1st rail post     | 120 minutes  | 5 minutes |
| Hand-calculating<br>on site (/one) | 2 minutes    | 0         |
| Accuracy                           | ± 5cm        | ± 5cm     |