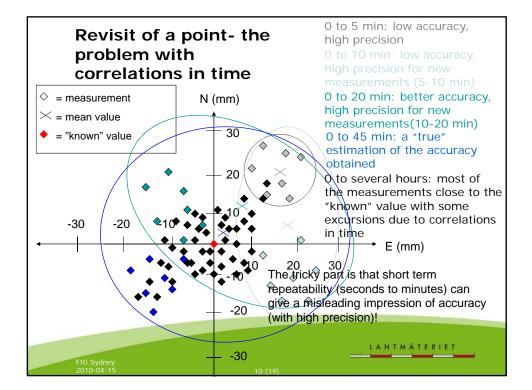

FIG Congress 2010 Facing the Challenges – Building the Capacity Sydney, Australia, 11-16 April 2010





FIG Congress 2010 Facing the Challenges – Building the Capacity Sydney, Australia, 11-16 April 2010

























FIG Congress 2010 Facing the Challenges – Building the Capacity Sydney, Australia, 11-16 April 2010





| References                                                                                                                                                                                            |
|-------------------------------------------------------------------------------------------------------------------------------------------------------------------------------------------------------|
| <i>Edwards S, Clarke P, Goebell S, Penna N, 2008:</i> An examination of commercial network RTK GPS services in Great Britain. School of Engineering and Geosciences, Newcastle University, Newcastle. |
| Henning W, 2008: National Geodetic Survey user guidelines for<br>classica