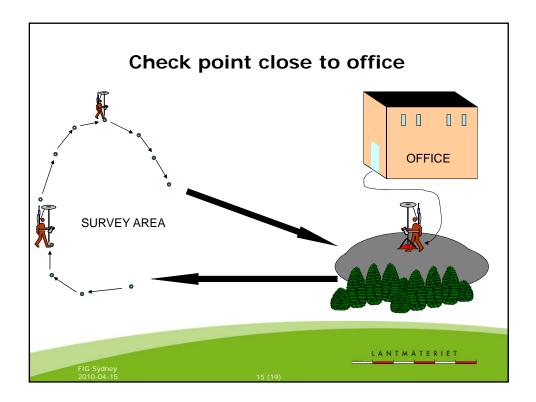

FIG Congress 2010 Facing the Challenges – Building the Capacity Sydney, Australia, 11-16 April 2010





FIG Congress 2010 Facing the Challenges – Building the Capacity Sydney, Australia, 11-16 April 2010

























FIG Congress 2010 Facing the Challenges – Building the Capacity Sydney, Australia, 11-16 April 2010





| References                                                                                                                                                                                            |
|-------------------------------------------------------------------------------------------------------------------------------------------------------------------------------------------------------|
| <i>Edwards S, Clarke P, Goebell S, Penna N, 2008:</i> An examination of commercial network RTK GPS services in Great Britain. School of Engineering and Geosciences, Newcastle University, Newcastle. |
| Henning W, 2008: National Geodetic Survey user guidelines for<br>classical real tim