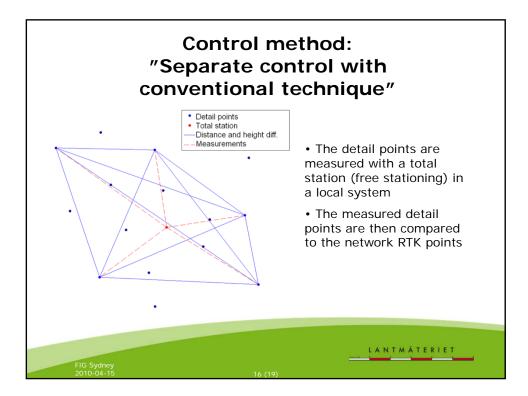

FIG Congress 2010 Facing the Challenges – Building the Capacity Sydney, Australia, 11-16 April 2010





FIG Congress 2010 Facing the Challenges – Building the Capacity Sydney, Australia, 11-16 April 2010

























FIG Congress 2010 Facing the Challenges – Building the Capacity Sydney, Australia, 11-16 April 2010





| References                                                                                                                                                                                            |
|-------------------------------------------------------------------------------------------------------------------------------------------------------------------------------------------------------|
| <i>Edwards S, Clarke P, Goebell S, Penna N, 2008:</i> An examination of commercial network RTK GPS services in Great Britain. School of Engineering and Geosciences, Newcastle University, Newcastle. |
| Henning W, 2008: National Geodetic Survey user guidelines for<br>classical real time