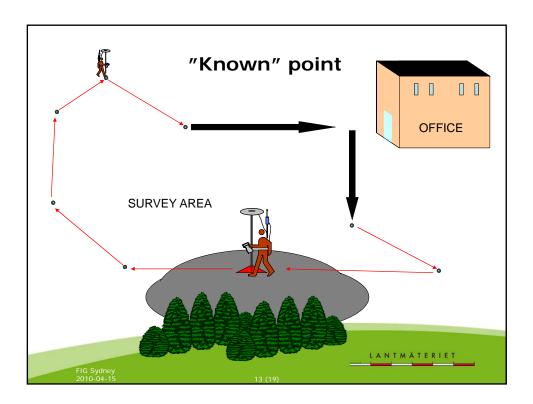

FIG Congress 2010 Facing the Challenges – Building the Capacity Sydney, Australia, 11-16 April 2010





FIG Congress 2010 Facing the Challenges – Building the Capacity Sydney, Australia, 11-16 April 2010

























FIG Congress 2010 Facing the Challenges – Building the Capacity Sydney, Australia, 11-16 April 2010





| References                                                                                                                                                                                            |
|-------------------------------------------------------------------------------------------------------------------------------------------------------------------------------------------------------|
| <i>Edwards S, Clarke P, Goebell S, Penna N, 2008:</i> An examination of commercial network RTK GPS services in Great Britain. School of Engineering and Geosciences, Newcastle University, Newcastle. |
| Henning W, 2008: National Geodetic Survey user guidelines for<br>classical real