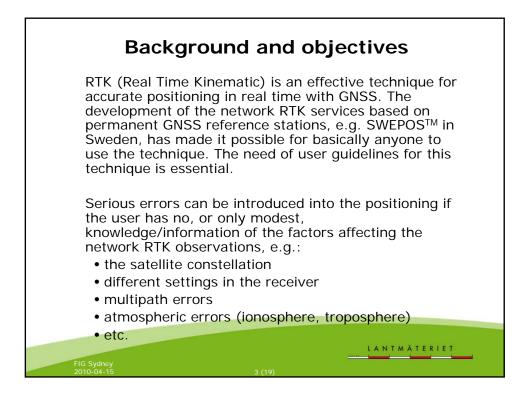

FIG Congress 2010 Facing the Challenges – Building the Capacity Sydney, Australia, 11-16 April 2010





FIG Congress 2010 Facing the Challenges – Building the Capacity Sydney, Australia, 11-16 April 2010

























FIG Congress 2010 Facing the Challenges – Building the Capacity Sydney, Australia, 11-16 April 2010





| References                                                                                                                                                                                            |
|-------------------------------------------------------------------------------------------------------------------------------------------------------------------------------------------------------|
| <i>Edwards S, Clarke P, Goebell S, Penna N, 2008:</i> An examination of commercial network RTK GPS services in Great Britain. School of Engineering and Geoscien