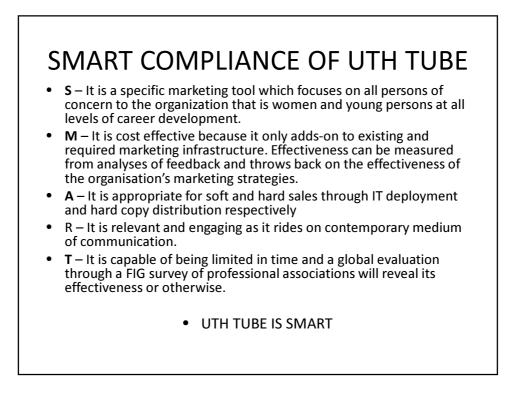

## INTRODUCTION TO UTH TUBE

- Uth tube is a tool designed by Group 2 of the African Task Force, at the Cape Town 2011 meeting.
- It seeks to promote the Surveying professions to Women and young people using a social medium that is contemporary and cool – multimedia presentation that can be uploaded as a movie onto U tube platform
- It targets Pre University, University and post graduation groups, in promoting the fun, seriousness, potentials and satisfaction of the Surveying professions
- It is capable of being converted to CD presentation as well as a pdf file for ease of transmission for the communities that may be IT deficient or with internet penetration.
- It contains a feedback form to monitor effectiveness of its campaign