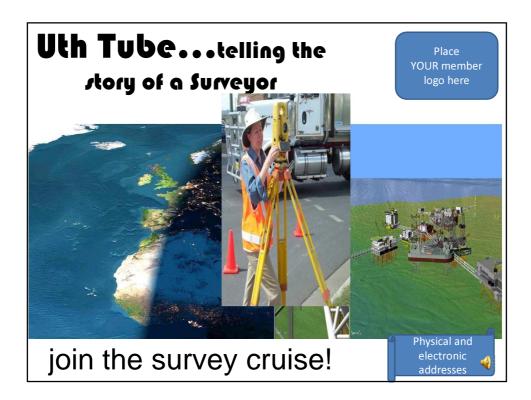

## INTRODUCTION TO UTH TUBE

- Uth tube is a tool designed by Group 2 of the African Task Force, at the Cape Town 2011 meeting.
- It seeks to promote the Surveying professions to Women and young people using a social medium that is contemporary and cool – multimedia presentation that can be uploaded as a movie onto U tube platform
- It targets Pre University, University and post graduation groups, in promoting the fun, seriousness, potentials and satisfaction of the Surveying professions
- It is capable of being converted to CD presentation as well as a pdf file for ease of transmission for the communities that may be IT deficient or with internet penetration.
- It contains a feedback form to monitor effectiveness of its campaign