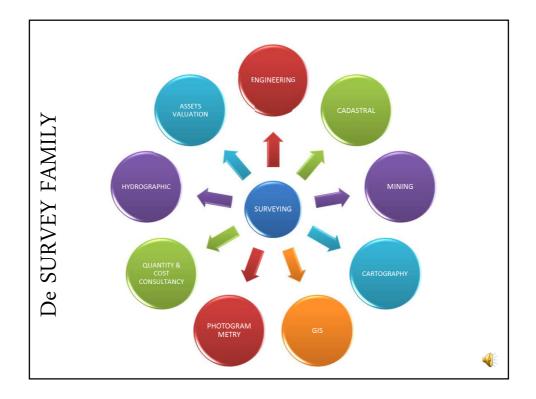

## INTRODUCTION TO UTH TUBE

- Uth tube is a tool designed by Group 2 of the African Task Force, at the Cape Town 2011 meeting.
- It seeks to promote the Surveying professions to Women and young people using a social medium that is contemporary and cool – multimedia presentation that can be uploaded as a movie onto U tube platform
- It targets Pre University, University and post graduation groups, in promoting the fun, seriousness, potentials and satisfaction of the Surveying professions
- It is capable of being converted to CD presentation as well as a pdf file for ease of transmission for the communities that may be IT deficient or with internet penetration.
- It contains a feedback form to monitor effectiveness of its campaign