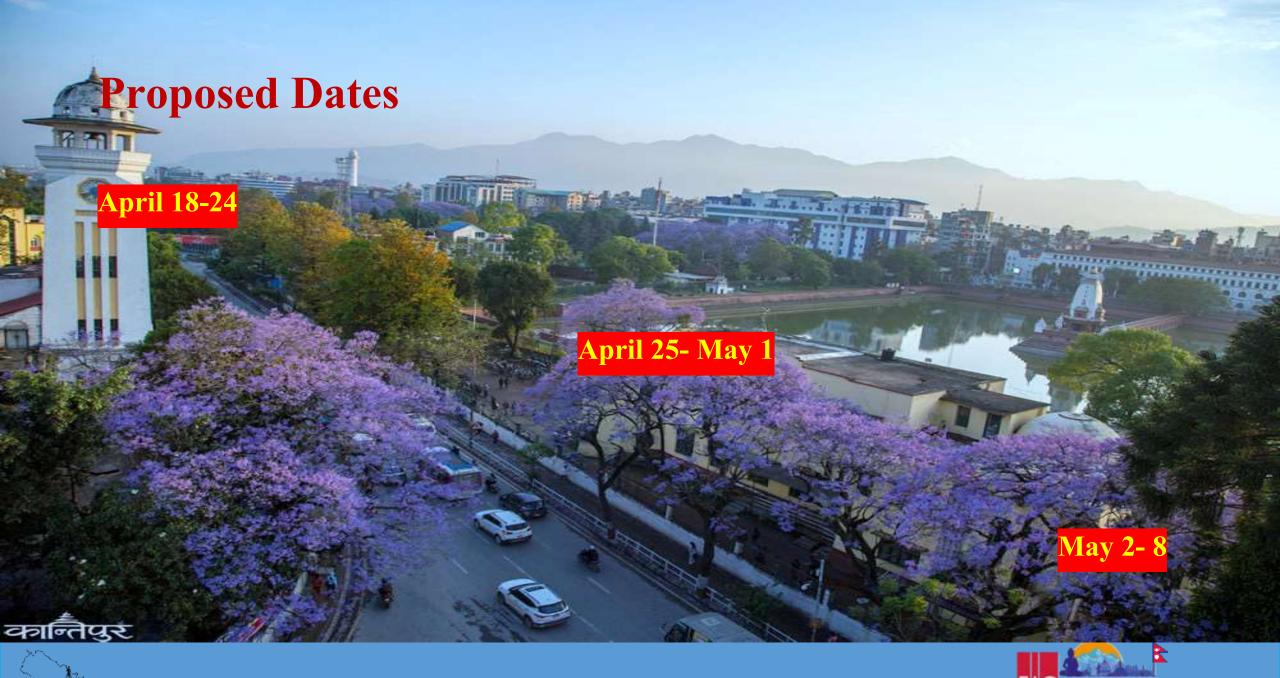

**Presented by: Ganesh Prasad Bhatta** 

**FIG WORIKING WEEK 2023** 

Orlando, Florida, USA | May 28, 2023

Nepal Institution of Chartered Surveyors'

Bid to host

April 18-24 | April 25- May 1 | May 2- 8