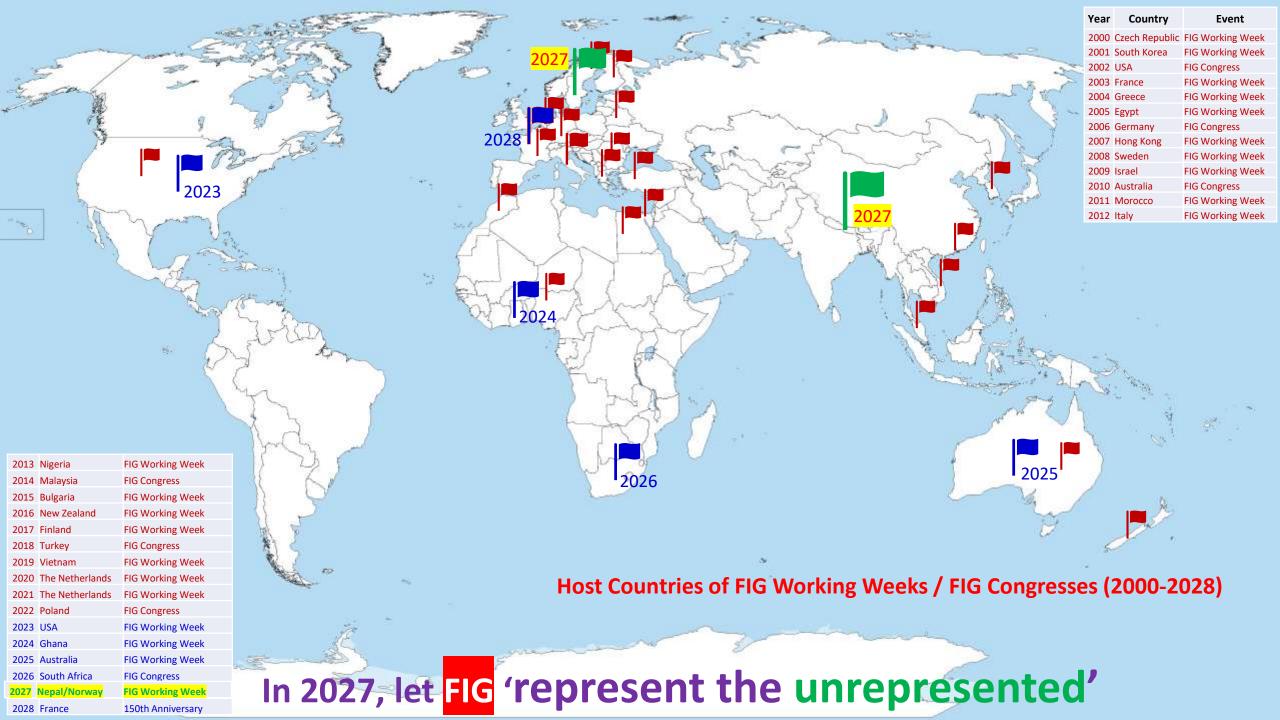

# Why Nepal?

- First time in South Asian Region Enhancing regional engagement
- Opportunity of Exposure to the new university graduates
- To feel how challenging is surveying work in the diverse geography
- To experiencing Diversity: Geography, Culture, Language, Religion, among others
- To enjoying Natural Beauty
- To experiencing Warm Hospitality
- To have Easier Accessibility including Affordable Accommodation for everyone