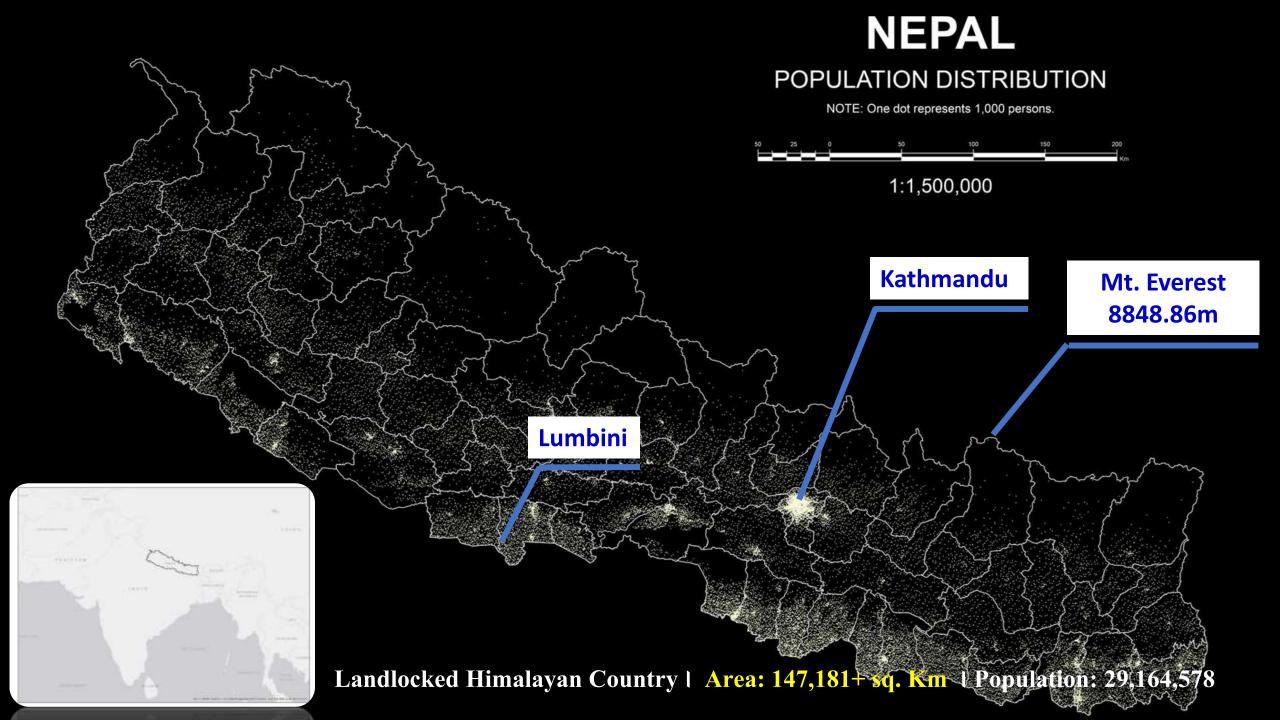

**Presented by: Ganesh Prasad Bhatta** 

**FIG WORIKING WEEK 2023** 

Orlando, Florida, USA | May 28, 2023



Nepal Institution of Chartered Surveyors'

Bid to host



April 18-24 | April 25- May 1 | May 2- 8



## Host City: Kathmandu

• City itself is a museum of temples and traditions

• Home of several UNESCO Heritage sites

• Known for rich cultural heritage and ancient architecture

• Spiritual Significance- including home of Living Goddess

Video









- SURVEYORS TO STRENGTHEN CADASTER: ensuring tenure security for all!
  - ✓ Tenure Security is an alarming issue in South Asian Region
  - **✓ Cadaster needs to be strengthened incorporating all kind of tenure issues**
  - ✓ Surveyors are to contribute in strengthening cadaster









# Why Nepal?

- First time in South Asian Region Enhancing regional engagement
- Opportunity of Exposure to the new university graduates
- To feel how challenging is surveying work in the diverse geography
- To experiencing Diversity: Geography, Culture,