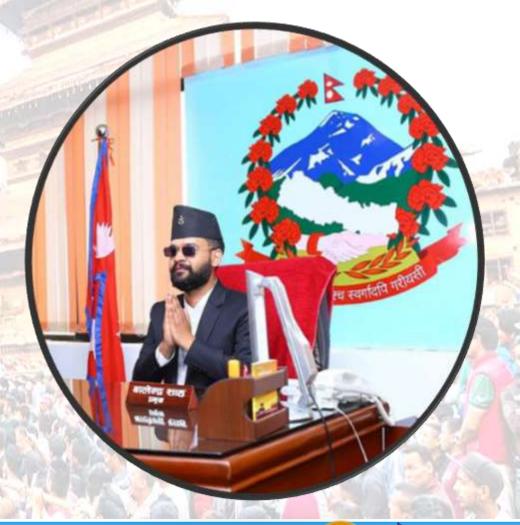

#### The Mayor invites the FIG Community in Kathmandu

**Dear FIG Community** 

Let us seize the opportunity to offer the warmest welcome to all of you in the historic city of Kathmandu in April-May 2027.

Er. Balendra Shah (*Balen*)
Mayor

Kathmandu Metropolitan City

Thank You! धन्यवाद!!