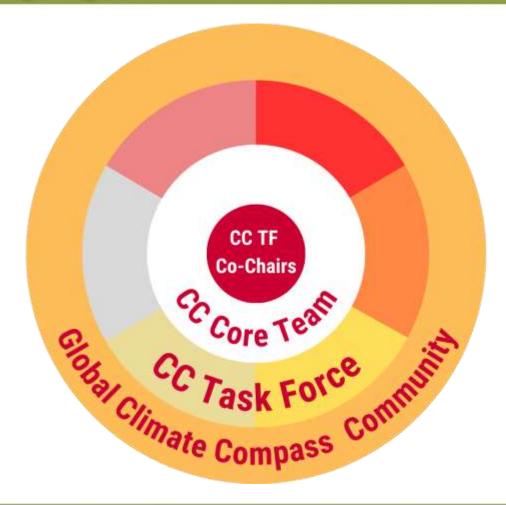

#### FIG Climate Compass Task Force Governance

The Surveying Profession's Global Response to Tackling the Climate Agenda

Protecting Our World, Conquering New Frontiers