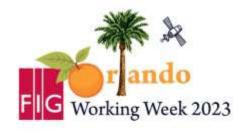

# Subscriptions

- 2012-2018 no change
- 2019: 7.1% increase
- 2020: 2019 level
- 2021: extraordinary 20% reduction for all members due to the COVID19 situation
- 2022 + 2023: 2019 level