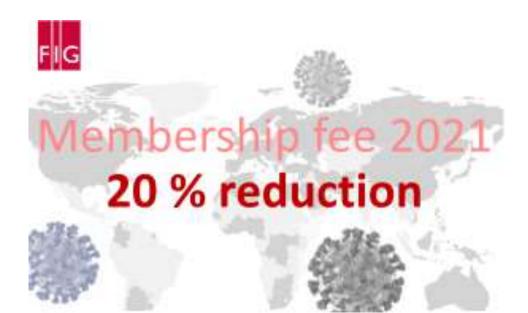

# Subscriptions

- 2012-2018 no change
- 2019: 7.1% increase
- 2020: 2019 level
- 2021: extraordinary 20% reduction for all members due to the COVID19 situation
- 2022 + 2023: 2019 level