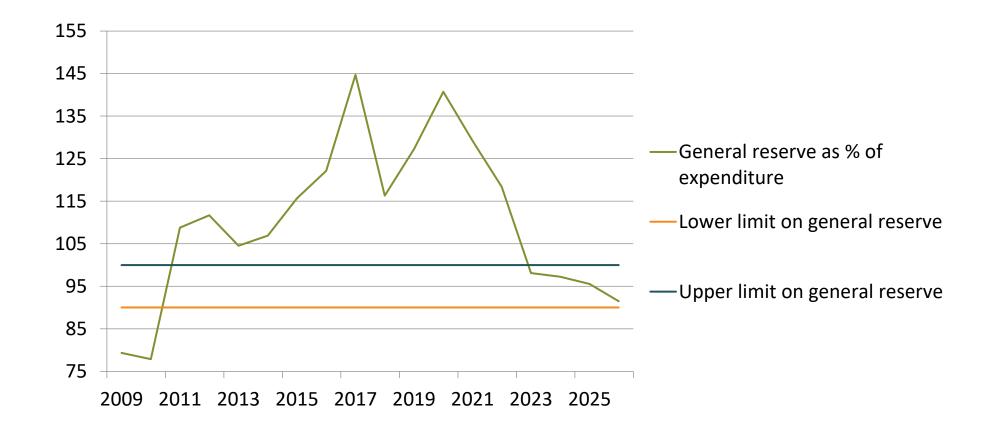

### Key Measures:

- 1. Regular income exceeds regular expenditure each year
- 2. An overall surplus is returned over the 4-year period
- General reserve is 90-100% of regular annual Expenditure (using 4-year averaging of expenditure)

# Key issues

- Current economic situation (inflation) negative impact
- Used part of the reserves in 2021 for the reduced subscription fee
- Still high key measure 3 (General reserve 90-100% of regular annual expenditure)

   but expected to decrease further over the coming years

FIG WORKING WEEK 2023

28 May - 1 June 2023 Orlando Florida USA

- Subscription rates must be considered carefully
- Conference income uncertain
- Administrative costs monitored carefully
- Budgeted deficits key measures NOT met in the coming years

# General reserve

Protecting Our World, Conquering New Frontiers