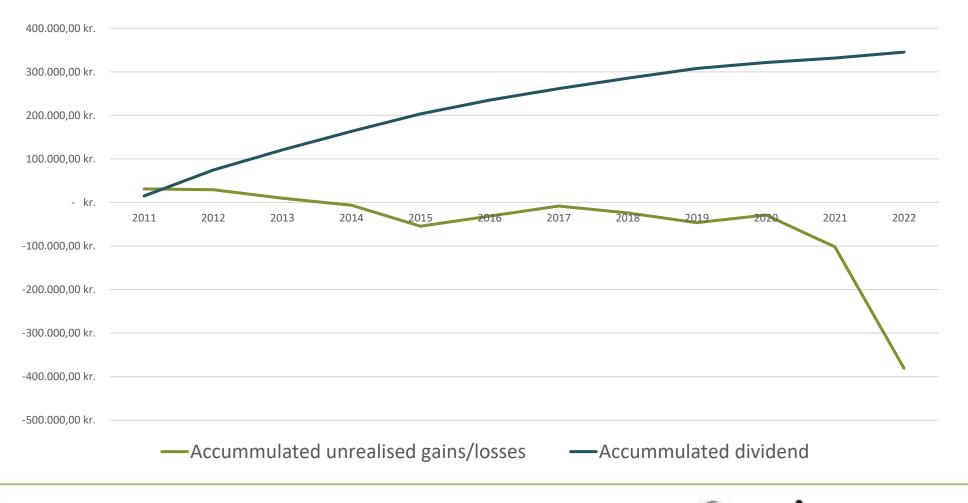

#### Accummulated dividend and unrealised value of investment fund

**Diamond Sponsors** 

THE SCIENCE OF WHERE

28 May - 1 June 2023 Orlando Florida USA

| Key figures                                                                 | 2022                                                         |                                                                                                                                                                                                                                                                                                                                                                                                                                                                          |
|-----------------------------------------------------------------------------|--------------------------------------------------------------|--------------------------------------------------------------------------------------------------------------------------------------------------------------------------------------------------------------------------------------------------------------------------------------------------------------------------------------------------------------------------------------------------------------------------------------------------------------------------|
| Surplus ordinary activities<br>Key measure 1                                | - 26,928<br>(budget – 15,750)                                | <b>7</b>                                                                                                                                                                                                                                                                                                                                                                                                                                                                 |
| Overall surplus                                                             | - 7,326<br>(budget - 10750)<br>unrealised Loss on investment | C∆ C C C C C C C C C C C C C C C C C C C C C C C C C C C C C C C C C C C C C C C C C C C C C C C C C C C C C C C C C C C C C C C C C C C C C C C C C C C C C C C C C C C C C C C C C C C C C C C C C C C C C C C C C C C C C C C C C C C C C C C C C C C C C C C C C C C C C C C C C C C C C C C C C C C C C C C C C C C C C C C C C C C C C C C C C C C C C C C C C C C C C C C C C C C C C C C C C C C C C C C C C C C C C C C C C C C C C C C C C C C C C C C C C C < |
| Subscription arrears                                                        | 100,000 (2022: 68,000)                                       | $\mathbf{Q}$                                                                                                                                                                                                                                                                                                                                                                                                                                                             |
| Total reserve                                                               | 559,834                                                      |                                                                                                                                                                                                                                                                                                                                                                                                                                                                          |
| <ul><li>General reserve</li><li>IT reserve</li><li>Events reserve</li></ul> | 113%<br>50,000<br>50,000                                     |                                                                                                                                                                                                                                                                                                                                                                                                                                                                          |