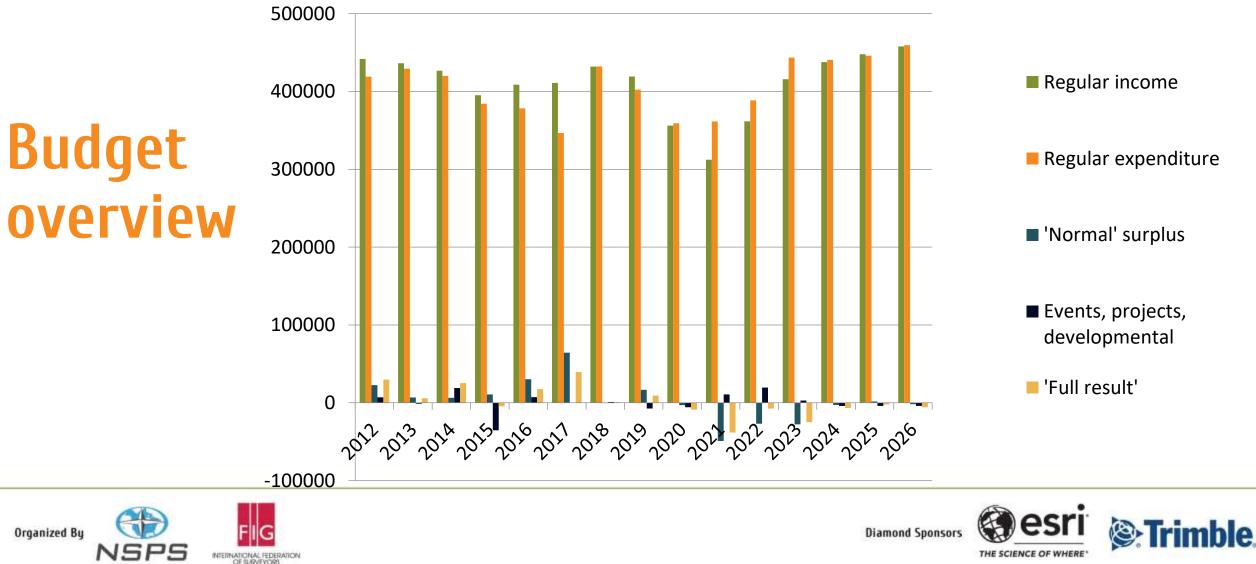

Protecting Our World, Conquering New Frontiers

Overall situation and trends

28 May - 1 June 2023 Orlando Florida USA

Protecting Our World, Conquering New Frontiers

# BUDGET

### Key Measures:

- 1. Regular income exceeds regular expenditure each year
- 2. An overall surplus is returned over the 4-year period
- General reserve is 90-100% of regular annual Expenditure (using 4-year averaging of expenditure)

# Key issues

- Current economic situation (inflation) negative impact
- Used part of the reserves in 2021 for the reduced subscription fee
- Still high key measure 3 (General reserve 90-100% of regular annual expenditure)

   but expected to decrease further over the coming years

FIG WORKING WEEK 2023

28 May - 1 June 2023 Orlando Florida USA

- Subscription rates must be considered carefully
- Conference income uncertain
- Administrative costs monitored carefully
- Budgeted deficits key measures NOT met in the coming years