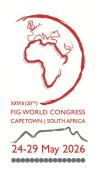

-----|----------------------------------------------|
|      |         | Inclusions:                                  |
| 2x2m | 18,000  | Representative Pass x 1 (no access to talks) |
| 4x2m | 32,000  | Representative Pass x 2 (no access to talks) |
| 3x3m | 35,000  | Representative Pass x 2 (no access to talks) |
| 6x3m | 63,000  | Representative Pass x 3 (no access to talks) |
| 6x6m | 126,000 | Representative Pass x 4 (no access to talks) |



#### Fabric Booth 2x2 Corner

### ELEVATION -----8 INFORMATION PLAN Wall Artwork Size 1950mm x 2400mm [+50mm Bleed All Round] žę 5: Isternal Generatio on 1934

SCANDISPLAY

EXHIBITION





Fabric Booth 2x2 Inline

### BOOTH DIMENSIONS







Fabric Booth 3x3 Corner

# BOOTH DIMENSION







Fabric Booth 3x3 Inline

### BOOTH DIMENSIONS























# 2x2 FABRIC SYSTEMS RATES

|                                                           |   |           |           | EXHIBITOR NAME |
|-----------------------------------------------------------|---|-----------|-----------|----------------|
| 2x2 Fabric System -<br>includes light, plug and<br>facias | 4 | R 301.60  | R1,206.40 |                |
| Standard furniture Package                                | 1 | R1,896.60 | R1,896.60 |                |
|                                                           |   | TOTAL     | R3,103.00 |                |

|                                                           |   | 2x2 - Fabric | + Furniture + Graphic | Upgrade - Inline