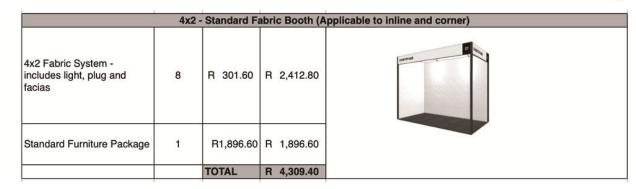

# 4x2 FABRIC SYSTEMS RATES

|                                                           |   | 4x2 - Fabric | + Furniture + Grap | phic Upgrade - Inline |
|-----------------------------------------------------------|---|--------------|--------------------|-----------------------|
| 4x2 Fabric System -<br>includes light, plug and<br>facias | 8 | R 301.60     | R 2,412.80         |                       |
| 3950x2400 Fabric Print                                    | 1 | R5,600.83    | R 5,600.83         |                       |
| 1950x2400 Fabric Print                                    | 2 | R2,952.20    | R 5,904.40         |                       |
| Standard Package Furniture                                | 1 | R1,896.60    | R 1,896.60         |                       |
| ( <u> </u>                                                |   | TOTAL        | R 15,814.63        |                       |