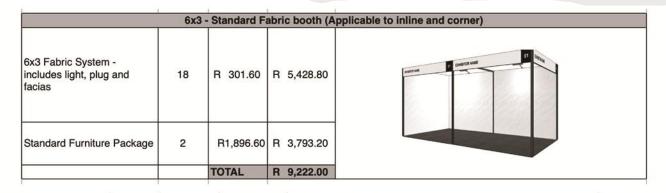

# 6x3 FABRIC SYSTEMS RATES

|                                                           |    | 6x3 - Fabric | + Furniture + | Graphic Upgrade - Inline          |
|-----------------------------------------------------------|----|--------------|---------------|-----------------------------------|
| 6x3 Fabric System -<br>includes light, plug and<br>facias | 18 | R 301.60     | R 5,428.80    | EXHIBITOR NAME (1) EXHIBITOR NAME |
| 2950x2400 Fabric Print                                    | 4  | R4,181.80    | R 16,727.20   |                                   |
| Standard furniture Package                                | 2  | R1,896.60    | R 3,793.20    |                                   |
|                                                           |    | TOTAL        | R 25,949.20   |                                   |