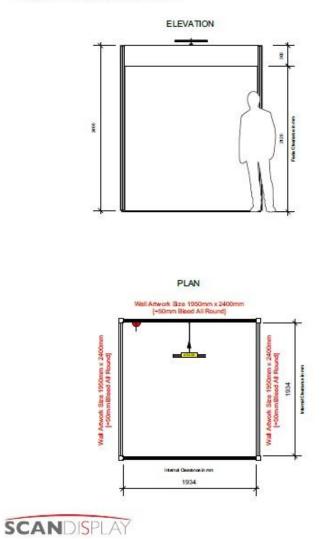

#### Fabric Booth 2x2 Corner

### ELEVATION -----8 INFORMATION PLAN Wall Artwork Size 1950mm x 2400mm [+50mm Bleed All Round] žę 5: Isternal Generatio on 1934

SCANDISPLAY

EXHIBITION

Fabric Booth 2x2 Inline

### BOOTH DIMENSIONS

Fabric Booth 3x3 Corner

# BOOTH DIMENSION

Fabric Booth 3x3 Inline

### BOOTH DIMENSIONS