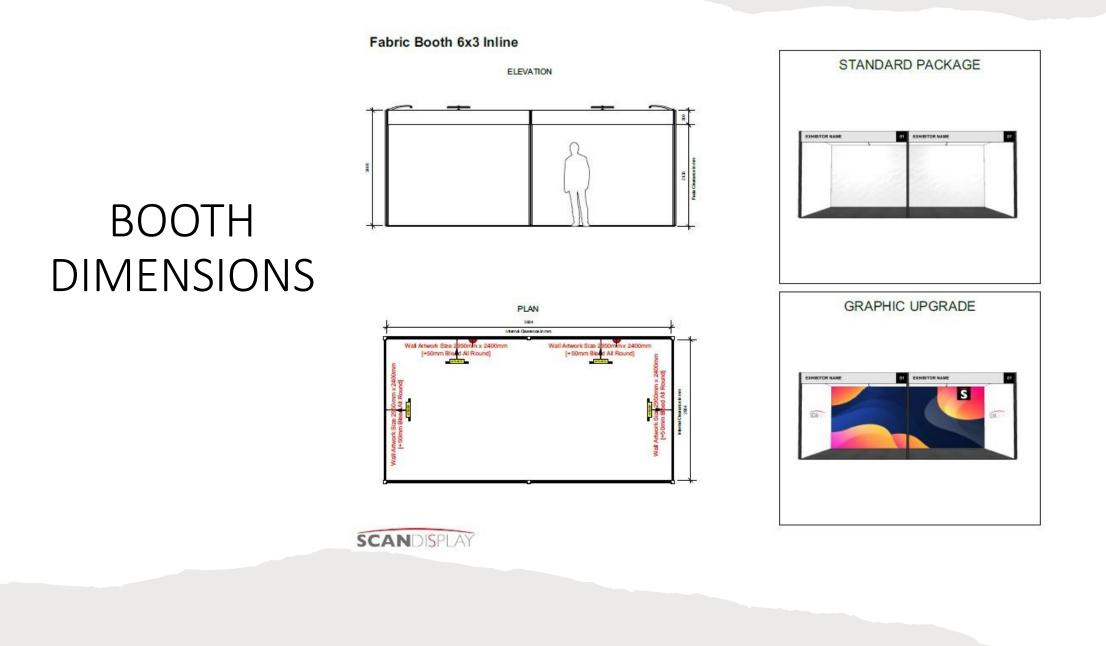

------------------------------------------|
|      |         | Inclusions:                                  |
| 2x2m | 18,000  | Representative Pass x 1 (no access to talks) |
| 4x2m | 32,000  | Representative Pass x 2 (no access to talks) |
| 3x3m | 35,000  | Representative Pass x 2 (no access to talks) |
| 6x3m | 63,000  | Representative Pass x 3 (no access to talks) |
| 6x6m | 126,000 | Representative Pass x 4 (no access to talks) |



#### Fabric Booth 2x2 Corner

### ELEVATION -----8 INFORMATION PLAN Wall Artwork Size 1950mm x 2400mm [+50mm Bleed All Round] žę 5: Isternal Generatio on 1934

SCANDISPLAY

EXHIBITION





Fabric Booth 2x2 Inline

### BOOTH DIMENSIONS







Fabric Booth 3x3 Corner

# BOOTH DIMENSION







Fabric Booth 3x3 Inline

### BOOTH DIMENSIONS























# 2x2 FABRIC SYSTEMS RATES

|                                                           |   |           |           | EXHIBITOR NAME |
|-----------------------------------------------------------|---|-----------|-----------|----------------|
| 2x2 Fabric System -<br>includes light, plug and<br>facias | 4 | R 301.60  | R1,206.40 |                |
| Standard furniture Package                                | 1 | R1,896.60 | R1,896.60 |                |
|                                                           |   | TOTAL     | R3,103.00 |                |

|                                                           |   | 2x2 - Fabric | + Furniture + Graphic | Upgrade - Inline