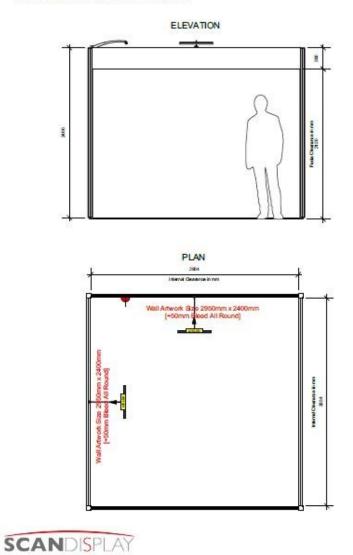

### ELEVATION -----8 INFORMATION PLAN Wall Artwork Size 1950mm x 2400mm [+50mm Bleed All Round] žę 5: Isternal Generatio on 1934

SCANDISPLAY

EXHIBITION

Fabric Booth 2x2 Inline