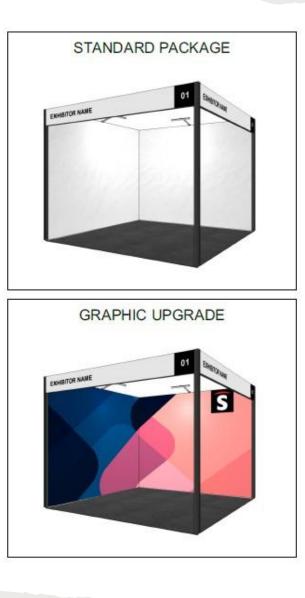

#### Fabric Booth 2x2 Corner

### BOOTH DIMENSIONS

Fabric Booth 3x3 Corner

# BOOTH DIMENSION

Fabric Booth 3x3 Inline

### BOOTH DIMENSIONS