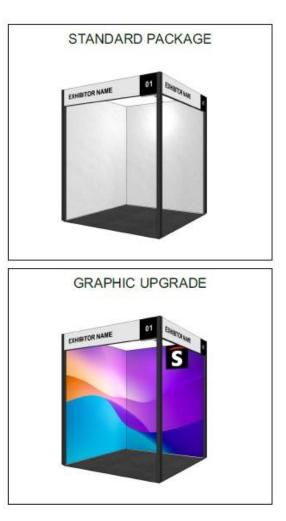

# 2x2 FABRIC SYSTEMS RATES

|                                                           |   |           |           | EXHIBITOR NAME |
|-----------------------------------------------------------|---|-----------|-----------|----------------|
| 2x2 Fabric System -<br>includes light, plug and<br>facias | 4 | R 301.60  | R1,206.40 |                |
| Standard furniture Package                                | 1 | R1,896.60 | R1,896.60 |                |
|                                                           |   | TOTAL     | R3,103.00 |                |

|                                                           |   | 2x2 - Fabric | + Furniture + Graphic | Upgrade - Inline                                                                                                                                                                                                                                                                                                                                                                                                                                                                                                                                                                                                                                                                                                                                                                                                                                                                                                                                                                                                                                                                                                                                                                                                                                                                                                                                                                                                                                                                                                                                                                                                                                                                                                                                                                                                                                                                   |
|-----------------------------------------------------------|---|--------------|-----------------------|------------------------------------------------------------------------------------------------------------------------------------------------------------------------------------------------------------------------------------------------------------------------------------------------------------------------------------------------------------------------------------------------------------------------------------------------------------------------------------------------------------------------------------------------------------------------------------------------------------------------------------------------------------------------------------------------------------------------------------------------------------------------------------------------------------------------------------------------------------------------------------------------------------------------------------------------------------------------------------------------------------------------------------------------------------------------------------------------------------------------------------------------------------------------------------------------------------------------------------------------------------------------------------------------------------------------------------------------------------------------------------------------------------------------------------------------------------------------------------------------------------------------------------------------------------------------------------------------------------------------------------------------------------------------------------------------------------------------------------------------------------------------------------------------------------------------------------------------------------------------------------|
| 2x2 Fabric System -<br>includes light, plug and<br>facias | 4 | R 301.60     | R 1,206.40            | EXHIBITOR NAME 01                                                                                                                                                                                                                                                                                                                                                                                                                                                                                                                                                                                                                                                                                                                                                                                                                                                                                                                                                                                                                                                                                                                                                                                                                                                                                                                                                                                                                                                                                                                                                                                                                                                                                                                                                                                                                                                                  |
| 1950x2400 Fabric Print                                    | 3 | R2,952.20    | R 8,856.60            | a di seconda di s |
| Standard furniture Package                                | 1 | R1,896.60    | R 1,896.60            |                                                                                                                                                                                                                                                                                                                                                                                                                                                                                                                                                                                                                                                                                                                                                                                                                                                                                                                                                                                                                                                                                                                                                                                                                                                                                                                                                                                                                                                                                                                                                                                                                                                                                                                                                                                                                                                                                    |
|                                                           |   | TOTAL        | R 11,959.60           |                                                                                                                                                                                                                                                                                                                                                                                                                                                                                                                                                                                                                                                                                                                                                                                                                                                                                                                                                                                                                                                                                                                                                                                                                                                                                                                                                                                                                                                                                                                                                                                                                                                                                                                                                                                                                                                                                    |

|                                                           |   | 2x2 - Fabric | + Fu | rniture + |
|-----------------------------------------------------------|---|--------------|------|-----------|
| 2x2 Fabric System -<br>includes light, plug and<br>facias | 4 | R 301.60     | R    | 1,206.40  |
| 1950x2400 Fabric Print                                    | 2 | R2,952.20    | R    | 5,904.40  |
| Standard furniture Package                                | 1 | R1,896.60    | R    | 1,896.60  |
|                                                           |   | TOTAL        | R    | 9,007.40  |

# 4x2 FABRIC SYSTEMS RATES

|                                                           |   | 4x2 - Fabric | + Furniture + Grap | phic Upgrade - Inline |
|-----------------------------------------------------------|---|--------------|--------------------|-----------------------|
| 4x2 Fabric System -<br>includes light, plug and<br>facias | 8 | R 301.60     | R 2,412.80         |                       |
| 3950x2400 Fabric Print                                    | 1 | R5,600.83    | R 5,600.83         |                       |
| 1950x2400 Fabric Print                                    | 2 | R2,952.20    | R 5,904.40         |                       |
| Standard Package Furniture                                | 1 | R1,896.60    | R 1,896.60         |                       |
| ( <u> </u>                                                |   | TOTAL        | R 15,814.63        |                       |

|                                                           |   | 4x2 - Fabric | + Furniture + | Graphic Upgrade - Corner |
|-----------------------------------------------------------|---|--------------|---------------|--------------------------|
| 4x2 Fabric System -<br>includes light, plug and<br>facias | 8 | R 301.60     | R 2,412.80    | taxatic safe             |
| 3950x2400 Fabric Print                                    | 1 | R5,600.83    | R 5,600.83    |                          |
| 1950x2400 Fabric Print                                    | 1 | R2,952.20    | R 2,952.20    |                          |
| Standard Furniture Package                                | 1 | R1,896.60    | R 1,896.60    |                          |
|                                                           |   | TOTAL        | R 12,862.43   |                          |

# 3x3 FABRIC SYSTEMS RATES

|                                                           | 3x3 | - Standard F | abric Booth (A | pplicable to inline and corner) |
|-----------------------------------------------------------|-----|--------------|----------------|---------------------------------|
| 3x3 Fabric System -<br>includes light, plug and<br>facias | 9   | R 301.60     | R 2,714.40     |                                 |
| Standard furniture Package                                | 1   | R1,896.60    | R 1,896.60     |                                 |
|                                                           |     | TOTAL        | R 4,611.00     |                                 |

| 1                                                         |   | 3x3 - Fabric | + Furniture + Graph | ic Upgrade - Inline |
|-----------------------------------------------------------|---|--------------|---------------------|---------------------|
| 3x3 Fabric System -<br>includes light, plug and<br>facias | 9 | R 301.60     | R 2,714.40          | EXHIBITOR NAME 01   |
| 2950x2400 Fabric Print                                    | 3 | R4,181.80    | R 12,545.40         | <b>EN</b> 52        |
| Standard furniture Package                                | 1 | R1,896.60    | R 1,896.60          |                     |
|                                                           |   | TOTAL        | R 17,156.40         |                     |

|                                                           |   | 3x3 - Fabric | + Furniture + ( | Graphic Upgrade - Corner                                                                                                                                                                                                                                                                                                                                                                                                                                                                                                                                                                                                                                                                                                                                                                                                                                                                                                                                                                                                                                                                                                                                                                                                                                                                                                                                                                                                                                                                                                                                                                                                                                                                                                                                                                                                                                                           |
|-----------------------------------------------------------|---|--------------|-----------------|------------------------------------------------------------------------------------------------------------------------------------------------------------------------------------------------------------------------------------------------------------------------------------------------------------------------------------------------------------------------------------------------------------------------------------------------------------------------------------------------------------------------------------------------------------------------------------------------------------------------------------------------------------------------------------------------------------------------------------------------------------------------------------------------------------------------------------------------------------------------------------------------------------------------------------------------------------------------------------------------------------------------------------------------------------------------------------------------------------------------------------------------------------------------------------------------------------------------------------------------------------------------------------------------------------------------------------------------------------------------------------------------------------------------------------------------------------------------------------------------------------------------------------------------------------------------------------------------------------------------------------------------------------------------------------------------------------------------------------------------------------------------------------------------------------------------------------------------------------------------------------|
| 3x3 Fabric System -<br>includes light, plug and<br>facias | 9 | R 301.60     | R 2,714.40      | International Provide Action of the second sec |
| 2950x2400 Fabric Print                                    | 2 | R4,181.80    | R 8,363.60      |                                                                                                                                                                                                                                                                                                                                                                                                                                                                                                                                                                                                                                                                                                                                                                                                                                                                                                                                                                                                                                                                                                                                                                                                                                                                                                                                                                                                                                                                                                                                                                                                                                                                                                                                                                                                                                                                                    |
| Standard furniture Package                                | 1 | R1,896.60    | R 1,896.60      |                                                                                                                                                                                                                                                                                                                                                                                                                                                                                                                                                                                                                                                                                                                                                                                                                                                                                                                                                                                                                                                                                                                                                                                                                                                                                                                                                                                                                                                                                                                                                                                                                                                                                                                                                                                                                                                                                    |
|                                                           |   | TOTAL        | R 12,974.60     |                                                                                                                                                                                                                                                                                                                                                                                                                                                                                                                                                                                                                                                                                                                                                                                                                                                                                                                                                                                                                                                                                                                                                                                                                                                                                                                                                                                                                                                                                                                                                                                                                                                                                                                                                                                                                                                                                    |

# 6x3 FABRIC SYSTEMS RATES

|                                                           |    | 6x3 - Fabric | + Furniture + | Graphic Upgrade - Inline          |
|-----------------------------------------------------------|----|--------------|---------------|-----------------------------------|
| 6x3 Fabric System -<br>includes light, plug and<br>facias | 18 | R 301.60     | R 5,428.80    | EXHIBITOR NAME (1) EXHIBITOR NAME |
| 2950x2400 Fabric Print                                    | 4  | R4,181.80    | R 16,727.20   |                                   |
| Standard furniture Package                                | 2  | R1,896.60    | R 3,793.20    |                                   |
|                                                           |    | TOTAL        | R 25,949.20   |                                   |

|                                                           |    | 6x3 - Fabric | + Furniture + | Graphic Upgrade - Corner |
|-----------------------------------------------------------|----|--------------|---------------|--------------------------|
| 6x3 Fabric System -<br>includes light, plug and<br>facias | 18 | R 301.60     | R 5,428.80    | eenanaa o Exeenanaa oo S |
| 2950x2400 Fabric Print                                    | 3  | R4,181.80    | R 12,545.40   | SCAN ST                  |
| Standard furniture Package                                | 2  | R1,896.60    | R 3,793.20    |                          |
|                                                           |    | TOTAL        | R 21,767.40   |                          |