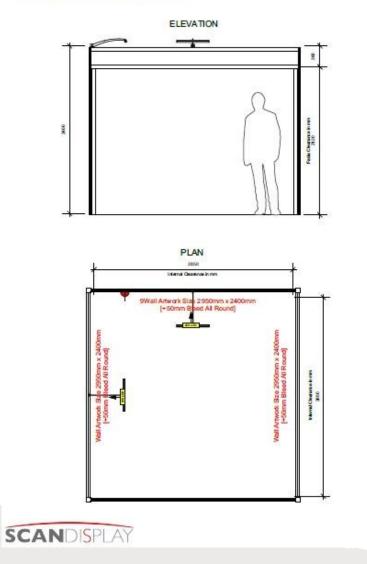

#### Fabric Booth 2x2 Corner

### ELEVATION -----8 INFORMATION PLAN Wall Artwork Size 1950mm x 2400mm [+50mm Bleed All Round] žę 5: Isternal Generatio on 1934

SCANDISPLAY

EXHIBITION

Fabric Booth 2x2 Inline

### BOOTH DIMENSIONS

Fabric Booth 3x3 Corner

# BOOTH DIMENSION

Fabric Booth 3x3 Inline

### BOOTH DIMENSIONS