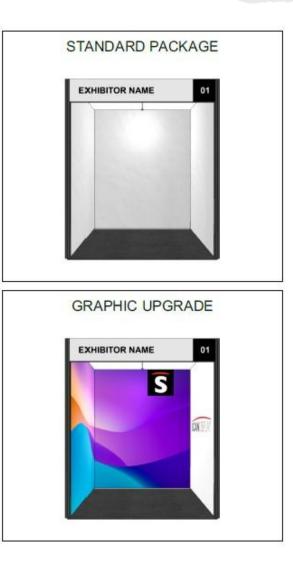

#### Fabric Booth 2x2 Corner

### ELEVATION -----8 INFORMATION PLAN Wall Artwork Size 1950mm x 2400mm [+50mm Bleed All Round] žę 5: Isternal Generatio on 1934

SCANDISPLAY

EXHIBITION

Fabric Booth 2x2 Inline

### BOOTH DIMENSIONS

Fabric Booth 3x3 Corner

# BOOTH DIMENSION

Fabric Booth 3x3 Inline

### BOOTH DIMENSIONS

# 2x2 FABRIC SYSTEMS RATES

|                                                           |   |           |           | EXHIBITOR NAME |
|-----------------------------------------------------------|---|-----------|-----------|----------------|
| 2x2 Fabric System -<br>includes light, plug and<br>facias | 4 | R 301.60  | R1,206.40 |                |
| Standard furniture Package                                | 1 | R1,896.60 | R1,896.60 |                |
|                                                           |   | TOTAL     | R3,103.00 |                |

|                                                           |   | 2x2 - Fabric | + Furniture + Graphic | Upgrade - Inline                                                                                                                                                                                                                                                                                                                                                                                                                                                                                                                                                                                                                                                                                                                                                                                                                                                                                                                                                                                                                                                                                                                                                                                                                                                                                                                                                                                                                                                                                                                                                                                                                                                                                                                                                                                                                                                                   |
|-----------------------------------------------------------|---|--------------|-----------------------|------------------------------------------------------------------------------------------------------------------------------------------------------------------------------------------------------------------------------------------------------------------------------------------------------------------------------------------------------------------------------------------------------------------------------------------------------------------------------------------------------------------------------------------------------------------------------------------------------------------------------------------------------------------------------------------------------------------------------------------------------------------------------------------------------------------------------------------------------------------------------------------------------------------------------------------------------------------------------------------------------------------------------------------------------------------------------------------------------------------------------------------------------------------------------------------------------------------------------------------------------------------------------------------------------------------------------------------------------------------------------------------------------------------------------------------------------------------------------------------------------------------------------------------------------------------------------------------------------------------------------------------------------------------------------------------------------------------------------------------------------------------------------------------------------------------------------------------------------------------------------------|
| 2x2 Fabric System -<br>includes light, plug and<br>facias | 4 | R 301.60     | R 1,206.40            | EXHIBITOR NAME 01                                                                                                                                                                                                                                                                                                                                                                                                                                                                                                                                                                                                                                                                                                                                                                                                                                                                                                                                                                                                                                                                                                                                                                                                                                                                                                                                                                                                                                                                                                                                                                                                                                                                                                                                                                                                                                                                  |
| 1950x2400 Fabric Print                                    | 3 | R2,952.20    | R 8,856.60            | a di seconda di s |
| Standard furniture Package                                | 1 | R1,896.60    | R 1,896.60            |                                                                                                                                                                                                                                                                                                                                                                                                                                                                                                                                                                                                                                                                                                                                                                                                                                                                                                                                                                                                                                                                                                                                                                                                                                                                                                                                                                                                                                                                                                                                                                                                                                                                                                                                                                                                                                                                                    |
|                                                           |   | TOTAL        | R 11,959.60           |                                                                                                                                                                                                                                                                                                                                                                                                                                                                                                                                                                                                                                                                                                                                                                                                                                                                                                                                                                                                                                                                                                                                                                                                                                                                                                                                                                                                                                                                                                                                                                                                                                                                                                                                                                                                                                                                                    |

|                                                           |   | 2x2 - Fabric | + Fu | rniture + |
|-----------------------------------------------------------|---|--------------|------|-----------|
| 2x2 Fabric System -<br>includes light, plug and<br>facias | 4 | R 301.60     | R    | 1,206.40  |
| 1950x2400 Fabric Print                                    | 2 | R2,952.20    | R    | 5,904.40  |
| Standard furniture Package                                | 1 | R1,896.60    | R    | 1,896.60  |
|                                                           |   | TOTAL        | R    | 9,007.40  |