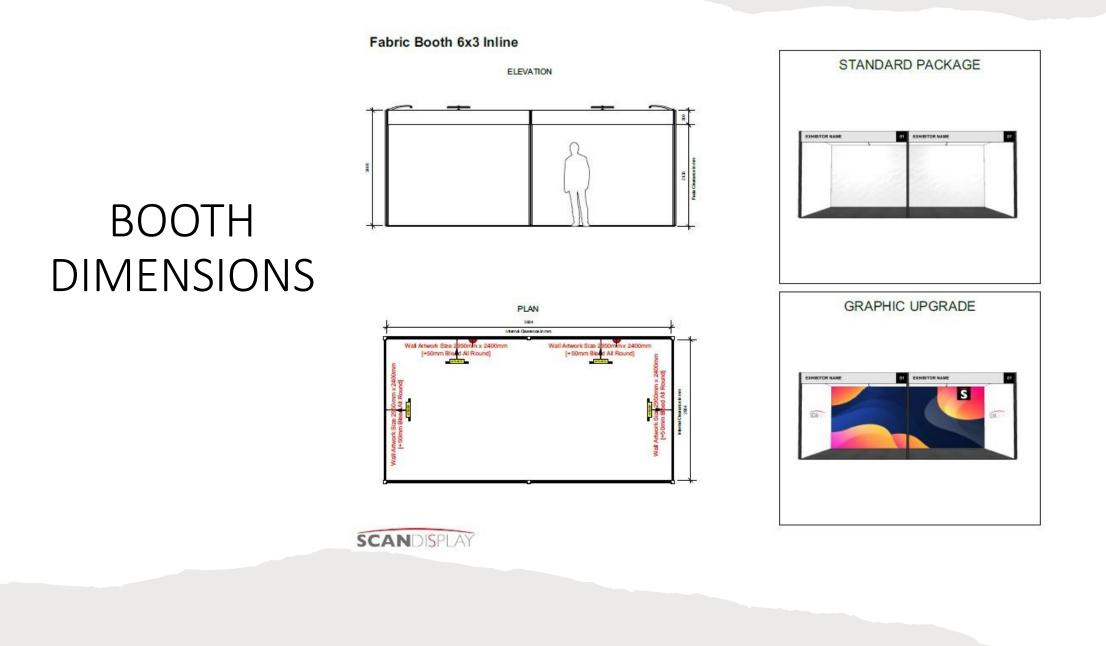

----------------------------------------------|
|      |         | Inclusions:                                  |
| 2x2m | 18,000  | Representative Pass x 1 (no access to talks) |
| 4x2m | 32,000  | Representative Pass x 2 (no access to talks) |
| 3x3m | 35,000  | Representative Pass x 2 (no access to talks) |
| 6x3m | 63,000  | Representative Pass x 3 (no access to talks) |
| 6x6m | 126,000 | Representative Pass x 4 (no access to talks) |



#### Fabric Booth 2x2 Corner

### ELEVATION -----8 INFORMATION PLAN Wall Artwork Size 1950mm x 2400mm [+50mm Bleed All Round] žę 5: Isternal Generatio on 1934

SCANDISPLAY

EXHIBITION





Fabric Booth 2x2 Inline

### BOOTH DIMENSIONS







Fabric Booth 3x3 Corner

# BOOTH DIMENSION







Fabric Booth 3x3 Inline

### BOOTH DIMENSIONS























# 2x2 FABRIC SYSTEMS RATES

|                                                           |   |           |           | EXHIBITOR NAME |
|-----------------------------------------------------------|---|-----------|-----------|----------------|
| 2x2 Fabric System -<br>includes light, plug and<br>facias | 4 | R 301.60  | R1,206.40 |                |
| Standard furniture Package                                | 1 | R1,896.60 | R1,896.60 |                |
|                                                           |   | TOTAL     | R3,103.00 |                |

|                                                           |   | 2x2 - Fabric | + Furniture + Graphic | Upgrade - Inline