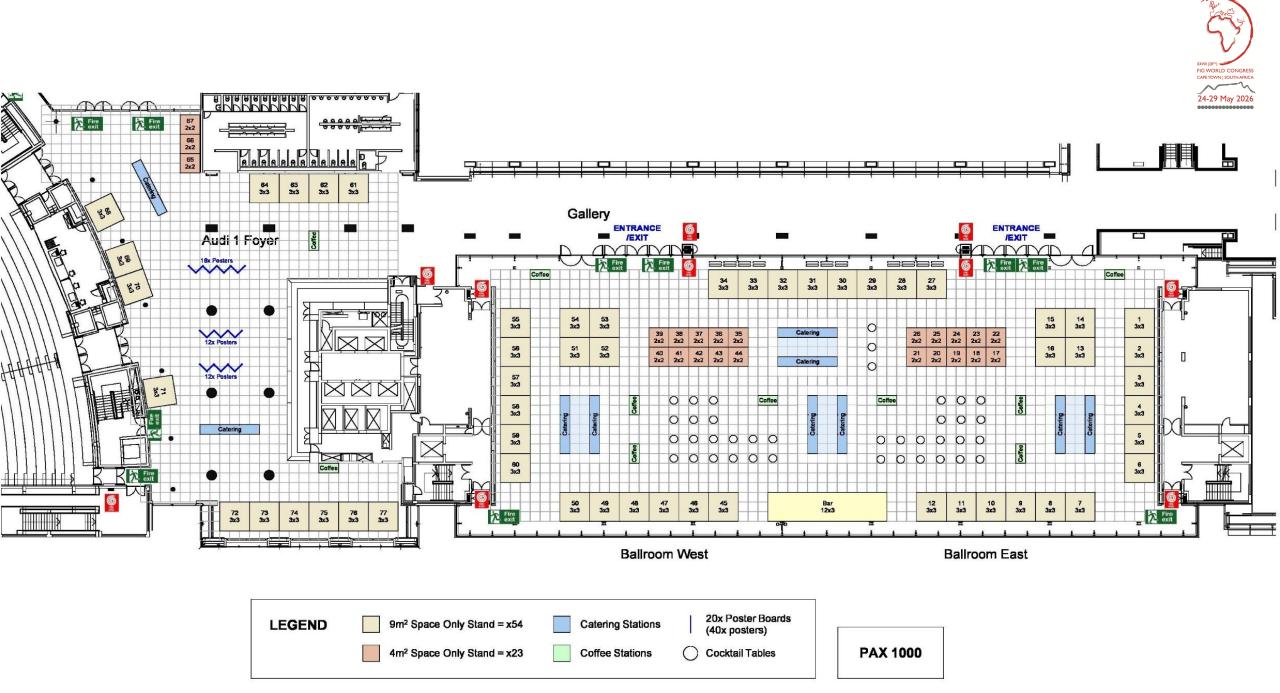

## EXHIBITION OPPORTUNITIES

### **FEES & CATEGORIES**

### Floor space only, excludes fabric system. ZAR and includes VAT

|      |         | Inclusions                                   |
|------|---------|----------------------------------------------|
|      |         | Inclusions:                                  |
| 2x2m | 18,000  | Representative Pass x 1 (no access to talks) |
| 4x2m | 32,000  | Representative Pass x 2 (no access to talks) |
| 3x3m | 35,000  | Representative Pass x 2 (no access to talks) |
| 6x3m | 63,000  | Representative Pass x 3 (no access to talks) |
| 6x6m | 126,000 | Representative Pass x 4 (no access to talks) |