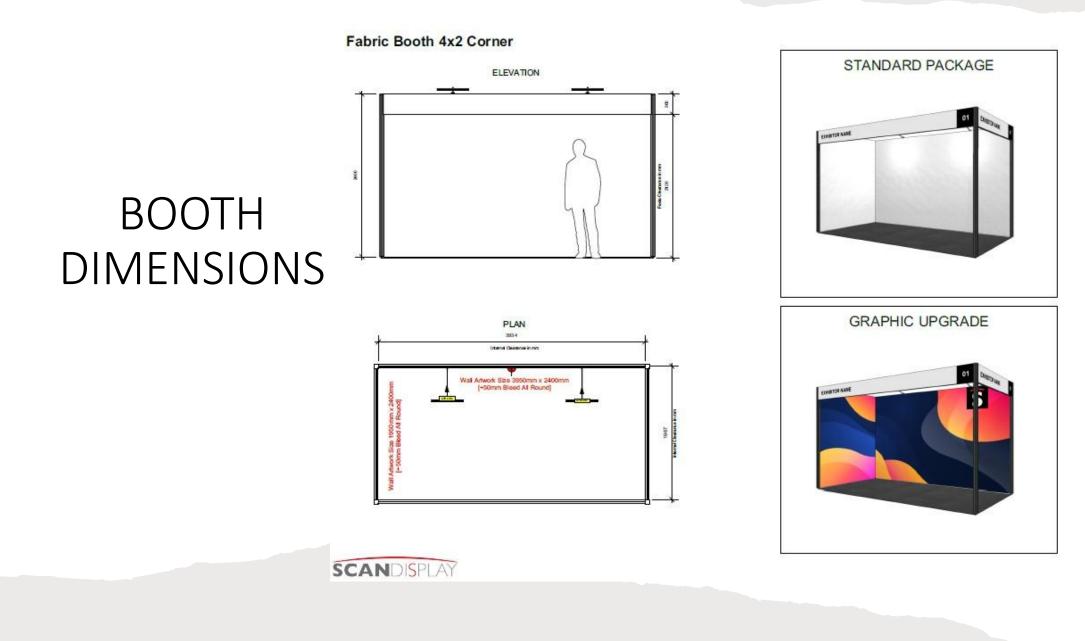

-------|----------------------------------------------|
|      |         | Inclusions:                                  |
| 2x2m | 18,000  | Representative Pass x 1 (no access to talks) |
| 4x2m | 32,000  | Representative Pass x 2 (no access to talks) |
| 3x3m | 35,000  | Representative Pass x 2 (no access to talks) |
| 6x3m | 63,000  | Representative Pass x 3 (no access to talks) |
| 6x6m | 126,000 | Representative Pass x 4 (no access to talks) |



#### Fabric Booth 2x2 Corner

### ELEVATION -----8 INFORMATION PLAN Wall Artwork Size 1950mm x 2400mm [+50mm Bleed All Round] žę 5: Isternal Generatio on 1934

SCANDISPLAY

EXHIBITION





Fabric Booth 2x2 Inline

### BOOTH DIMENSIONS







Fabric Booth 3x3 Corner

# BOOTH DIMENSION







Fabric Booth 3x3 Inline

### BOOTH DIMENSIONS























# 2x2 FABRIC SYSTEMS RATES

|                                                           |   |           |           | EXHIBITOR NAME |
|-----------------------------------------------------------|---|-----------|-----------|----------------|
| 2x2 Fabric System -<br>includes light, plug and<br>facias | 4 | R 301.60  | R1,206.40 |                |
| Standard furniture Package                                | 1 | R1,896.60 | R1,896.60 |                |
|                                                           |   | TOTAL     | R3,103.00 |                |

|                                                           |   | 2x2 - Fabric | + Furniture + Graphic | Upgrade - Inline