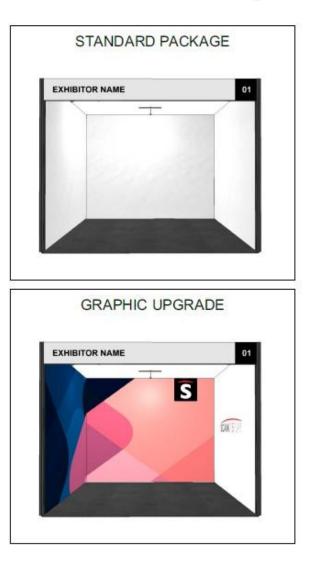

# 2x2 FABRIC SYSTEMS RATES

|                                                           |   |           |           | EXHIBITOR NAME |
|-----------------------------------------------------------|---|-----------|-----------|----------------|
| 2x2 Fabric System -<br>includes light, plug and<br>facias | 4 | R 301.60  | R1,206.40 |                |
| Standard furniture Package                                | 1 | R1,896.60 | R1,896.60 |                |
|                                                           |   | TOTAL     | R3,103.00 |                |

|                                                           |   | 2x2 - Fabric | + Furniture + Graphic | Upgrade - Inline                                                                                                                                                                                                                                                                                                                                                                                                                                                                                                                                                                                                                                                                                                                                                                                                                                                                                                                                                                                                                                                                                                                                                                                                                                                                                                                                                                                                                                                                                                                                                                                                                                                                                                                                                                                                                                                                   |
|-----------------------------------------------------------|---|--------------|-----------------------|------------------------------------------------------------------------------------------------------------------------------------------------------------------------------------------------------------------------------------------------------------------------------------------------------------------------------------------------------------------------------------------------------------------------------------------------------------------------------------------------------------------------------------------------------------------------------------------------------------------------------------------------------------------------------------------------------------------------------------------------------------------------------------------------------------------------------------------------------------------------------------------------------------------------------------------------------------------------------------------------------------------------------------------------------------------------------------------------------------------------------------------------------------------------------------------------------------------------------------------------------------------------------------------------------------------------------------------------------------------------------------------------------------------------------------------------------------------------------------------------------------------------------------------------------------------------------------------------------------------------------------------------------------------------------------------------------------------------------------------------------------------------------------------------------------------------------------------------------------------------------------|
| 2x2 Fabric System -<br>includes light, plug and<br>facias | 4 | R 301.60     | R 1,206.40            | EXHIBITOR NAME 01                                                                                                                                                                                                                                                                                                                                                                                                                                                                                                                                                                                                                                                                                                                                                                                                                                                                                                                                                                                                                                                                                                                                                                                                                                                                                                                                                                                                                                                                                                                                                                                                                                                                                                                                                                                                                                                                  |
| 1950x2400 Fabric Print                                    | 3 | R2,952.20    | R 8,856.60            | a di seconda di s |
| Standard furniture Package                                | 1 | R1,896.60    | R 1,896.60            |                                                                                                                                                                                                                                                                                                                                                                                                                                                                                                                                                                                                                                                                                                                                                                                                                                                                                                                                                                                                                                                                                                                                                                                                                                                                                                                                                                                                                                                                                                                                                                                                                                                                                                                                                                                                                                                                                    |
|                                                           |   | TOTAL        | R 11,959.60           |                                                                                                                                                                                                                                                                                                                                                                                                                                                                                                                                                                                                                                                                                                                                                                                                                                                                                                                                                                                                                                                                                                                                                                                                                                                                                                                                                                                                                                                                                                                                                                                                                                                                                                                                                                                                                                                                                    |

|                                                           |   | 2x2 - Fabric | + Fu | rniture + |
|-----------------------------------------------------------|---|--------------|------|-----------|
| 2x2 Fabric System -<br>includes light, plug and<br>facias | 4 | R 301.60     | R    | 1,206.40  |
| 1950x2400 Fabric Print                                    | 2 | R2,952.20    | R    | 5,904.40  |
| Standard furniture Package                                | 1 | R1,896.60    | R    | 1,896.60  |
|                                                           |   | TOTAL        | R    | 9,007.40  |

# 4x2 FABRIC SYSTEMS RATES

|                                                           |   | 4x2 - Fabric | + Furniture + Grap | phic Upgrade - Inline |
|-----------------------------------------------------------|---|--------------|--------------------|-----------------------|
| 4x2 Fabric System -<br>includes light, plug and<br>facias | 8 | R 301.60     | R 2,412.80         |                       |
| 3950x2400 Fabric Print                                    | 1 | R5,600.83    | R 5,600.83         |                       |
| 1950x2400 Fabric Print                                    | 2 | R2,952.20    | R 5,904.40         |                       |
| Standard Package Furniture                                | 1 | R1,896.60    | R 1,896.60         |                       |
| ( <u> </u>                                                |   | TOTAL        | R 15,814.63        |                       |

|                                                           |   | 4x2 - Fabric | + Furniture + | Graphic Upgrade - Corner |
|-----------------------------------------------------------|---|--------------|---------------|--------------------------|
| 4x2 Fabric System -<br>includes light, plug and<br>facias | 8 | R 301.60     | R 2,412.80    | taxatic safe             |
| 3950x2400 Fabric Print                                    | 1 | R5,600.83    | R 5,600.83    |                          |
| 1950x2400 Fabric Print                                    | 1 | R2,952.20    | R 2,952.20    |                          |
| Standard Furniture Package                                | 1 | R1,896.60    | R 1,896.60    |                          |
|                                                           |   | TOTAL        | R 12,862.43   |                          |

# 3x3 FABRIC SYSTEMS RATES

|                                                           | 3x3 | - Standard F | abric Booth (A | pplicable to inline and corner) |
|-----------------------------------------------------------|-----|--------------|----------------|---------------------------------|
| 3x3 Fabric System -<br>includes light, plug and<br>facias | 9   | R 301.60     | R 2,714.40     |                                 |
| Standard furniture Package                                | 1   | R1,896.60    | R 1,896.60     |                                 |
|                                                           |     | TOTAL        | R 4,611.00     |                                 |

| 1                                                         |   | 3x3 - Fabric | + Furniture + Graph | ic Upgrade - Inline |
|-----------------------------------------------------------|---|--------------|---------------------|---------------------|
| 3x3 Fabric System -<br>includes light, plug and<br>facias | 9 | R 301.60     | R 2,714.40          | EXHIBITOR NAME 01   |
| 2950x2400 Fabric Print                                    | 3 | R4,181.80    | R 12,545.40         | <b>EN</b> 52        |
| Standard furniture Package                                | 1 | R1,896.60    | R 1,896.60          |                     |
|                                                           |   | TOTAL        | R 17,156.40         |                     |

|                                                           |   | 3x3 - Fabric | + Furniture + ( | Graphic Upgrade - Corner                                                                                                                                                                                                                                                                                                                                                                                                                                                                                                                                                                                                                                                                                                                                                                                                                                                                                                                                                                                                                                                                                                                                                                                                                                                                                                                                                                                                                                                                                                                                                                                                                                                                                                                                                                                                                                                           |
|-----------------------------------------------------------|---|--------------|-----------------|------------------------------------------------------------------------------------------------------------------------------------------------------------------------------------------------------------------------------------------------------------------------------------------------------------------------------------------------------------------------------------------------------------------------------------------------------------------------------------------------------------------------------------------------------------------------------------------------------------------------------------------------------------------------------------------------------------------------------------------------------------------------------------------------------------------------------------------------------------------------------------------------------------------------------------------------------------------------------------------------------------------------------------------------------------------------------------------------------------------------------------------------------------------------------------------------------------------------------------------------------------------------------------------------------------------------------------------------------------------------------------------------------------------------------------------------------------------------------------------------------------------------------------------------------------------------------------------------------------------------------------------------------------------------------------------------------------------------------------------------------------------------------------------------------------------------------------------------------------------------------------|
| 3x3 Fabric System -<br>includes light, plug and<br>facias | 9 | R 301.60     | R 2,714.40      | International Provide Action of the second sec |
| 2950x2400 Fabric Print                                    | 2 | R4,181.80    | R 8,363.60      |                                                                                                                                                                                                                                                                                                                                                                                                                                                                                                                                                                                                                                                                                                                                                                                                                                                                                                                                                                                                                                                                                                                                                                                                                                                                                                                                                                                                                                                                                                                                                                                                                                                                                                                                                                                                                                                                                    |
| Standard furniture Package                                | 1 | R1,896.60    | R 1,896.60      |                                                                                                                                                                                                                                                                                                                                                                                                                                                                                                                                                                                                                                                                                                                                                                                                                                                                                                                                                                                                                                                                                                                                                                                                                                                                                                                                                                                                                                                                                                                                                                                                                                                                                                                                                                                                                                                                                    |
|                                                           |   | TOTAL        | R 12,974.60     |                                                                                                                                                                                                                                                                                                                                                                                                                                                                                                                                                                                                                                                                                                                                                                                                                                                                                                                                                                                                                                                                                                                                                                                                                                                                                                                                                                                                                                                                                                                                                                                                                                                                                                                                                                                                                                                                                    |

# 6x3 FABRIC SYSTEMS RATES

|                                                           |    | 6x3 - Fabric | + Furniture + | Graphic Upgrade - Inline          |
|-----------------------------------------------------------|----|--------------|---------------|-----------------------------------|
| 6x3 Fabric System -<br>includes light, plug and<br>facias | 18 | R 301.60     | R 5,428.80    | EXHIBITOR NAME (1) EXHIBITOR NAME |
| 2950x2400 Fabric Print                                    | 4  | R4,181.80    | R 16,727.20   |                                   |
| Standard furniture Package                                | 2  | R1,896.60    | R 3,793.20    |                                   |
|                                                           |    | TOTAL        | R 25,949.20   |                                   |

|                                                           |    | 6x3 - Fabric | + Furniture + | Graphic Upgrade - Corner |
|-----------------------------------------------------------|----|--------------|---------------|--------------------------|
| 6x3 Fabric System -<br>includes light, plug and<br>facias | 18 | R 301.60     | R 5,428.80    | eenanaa o Exeenanaa oo S |
| 2950x2400 Fabric Print                                    | 3  | R4,181.80    | R 12,545.40   | SCAN ST                  |
| Standard furniture Package                                | 2  | R1,896.60    | R 3,793.20    |                          |
|                                                           |    | TOTAL        | R 21,767.40   |                          |