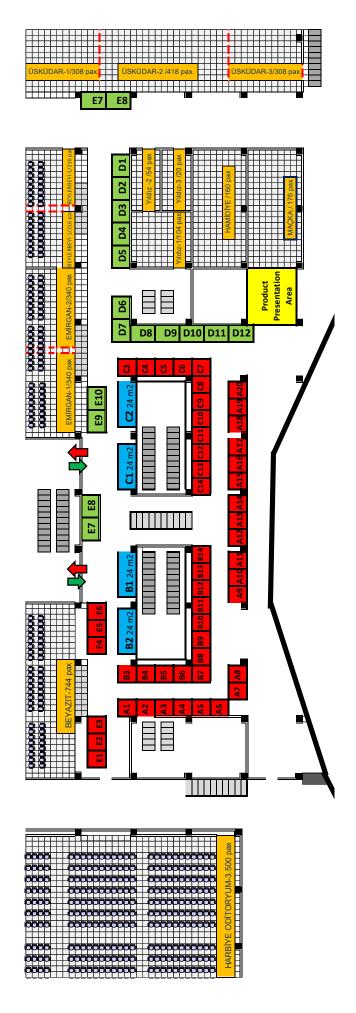

2018      | 09:00 AM - 17:30 PM | Exhibition Hours                                      |
| EXHIBITION | Wednesday, May 9,<br>2018 | 09:00 AM - 17:30 PM | Exhibition Hours                                      |
|            | Thursday, May 10,<br>2018 | 09:00 AM - 17:30 PM | Exhibition Hours                                      |
| TEAR DOWN  | Thursday, May 10,<br>2018 | 19:00 PM - 22:30 PM | Tear Down for All Booths                              |

**Warning:** As the Build-Up on May 5, exhibitors must carry their heavy materials between the indicated hours. On May 6, exhibitors will be allowed only to carry promotional materials - without any vehicles such as forklift.





# **VENUE: ISTANBUL CONGRESS CENTER**





# **B2 FLOOR PLAN / KAT PLANI**



**EXHIBITION PLAN / SERGI PLANI** 





# **ONLINE EXHIBITOR SYSTEM**

Through the online system, you will be able to fill your company biography, upload your logo and specify your company's facia name.

Please submit this form until 20th of April 2018.

You can either

follow www.fig.net/fig2018 -> Exhibition -> Exhibitor Zone steps

or

directly go to the website fig2018.exhibitorzone.net/en/





# **BOOTH TYPES**

# 1. SHELL SCHEME

# **Shell Scheme Specifications**

There are three alternative shell scheme stands for the exhibitors who demand shell scheme stands. The rental price of Shell Scheme stand includes the general security of the pavilion, cleaning of the gangways, and the equipment listed below.

The stands are built with aluminum beams, posts and melamine-coated panels.

The panel surface is 955x2340mm. The he