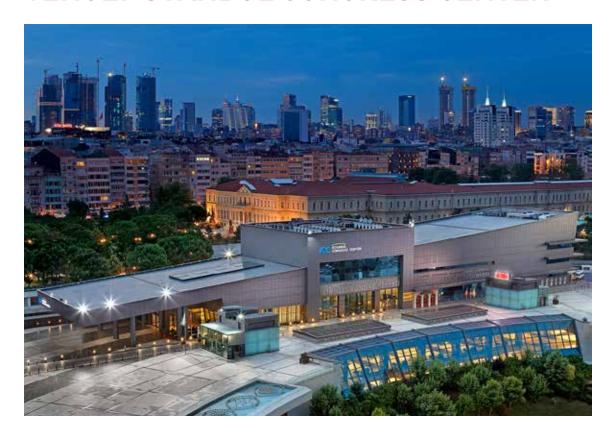

The exhibition takes place at the Istanbul Congress Centre from 07 May – 10 May 2018. It is expected that FIG 2018 Congress & Fair be visited by 2.500 delegates from every continent.

The international trade exhibition offers you exposure to FIG Congress 2018 delegates and the opportunity to showcase your products and services. The exhibition area has been designed to provide the best possible promotional opportunities to participating organizations.

# **VENUE: ISTANBUL CONGRESS CENTER**