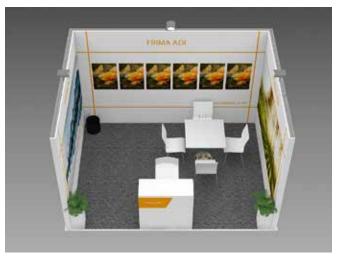

# **Booth Specifications**

- Rip Carpet (9 or 12 m2)
- · White Square Table
- Desk 1pc.
- White Leather Chairs 4 pcs.
- Living Flowers 2 pcs.
- White Albatros Bar Chair 1 pc.
- Rubbish Bin
- Helojen Spot 3 pcs.
- Foll Coating / Letters 2 pcs.
- Digital Printing 10 / 12 sqm
- Cleaning
- Standard Electricity Connection (Triple Outlet)

Additional Price for 9 m<sup>2</sup> 550 € + VAT Additional Price for 12 m<sup>2</sup> 675 € + VAT

Please contact with **fig2018@fuardizayn.com** for your questions and request about Silver Booth.