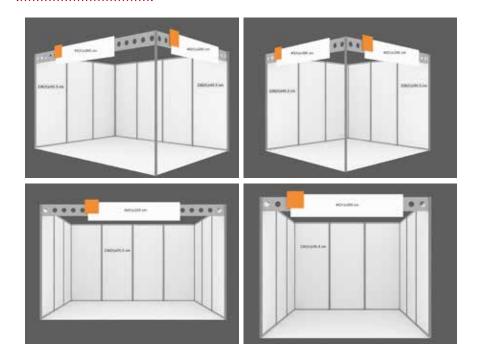

# **BOOTH TYPES**

# 1. SHELL SCHEME

# **Shell Scheme Specifications**

There are three alternative shell scheme stands for the exhibitors who demand shell scheme stands. The rental price of Shell Scheme stand includes the general security of the pavilion, cleaning of the gangways, and the equipment listed below.

The stands are built with aluminum beams, posts and melamine-coated panels.

The panel surface is 955x2340mm. The height of the equipment and accessories to be used by the exhibitors must not exceed 2480mm, and they must not be in contact with the rear of the stand or panel surface.