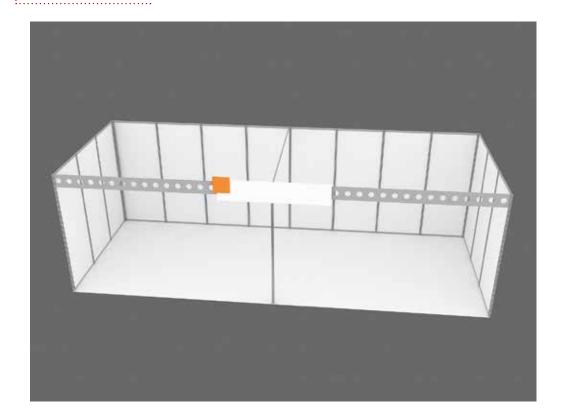

# **Shell Scheme Specifications**

There are three alternative shell scheme stands for the exhibitors who demand shell scheme stands. The rental price of Shell Scheme stand includes the general security of the pavilion, cleaning of the gangways, and the equipment listed below.

The stands are built with aluminum beams, posts and melamine-coated panels.

The panel surface is 955x2340mm. The height of the equipment and accessories to be used by the exhibitors must not exceed 2480mm, and they must not be in contact with the rear of the stand or panel surface.