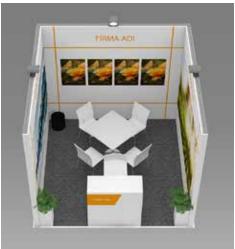

# **Booth Specifications**

- Rip Carpet (9 or 12 m2)
- · White Square Table
- Desk 1pc.
- White Leather Chairs 4 pcs.
- Living Flowers 2 pcs.
- White Albatros Bar Chair 1 pc.
- Rubbish Bin
- Helojen Spot 3 pcs.
- Foll Coating / Letters 2 pcs.
- Digital Printing 10 / 12 sqm
- Cleaning
- Standard Electricity Connection (Triple Outlet)

Additional Price for 9 m<sup>2</sup> 550 € + VAT Additional Price for 12 m<sup>2</sup> 675 € + VAT

Please contact with **fig2018@fuardizayn.com** for your questions and request about Silver Booth.