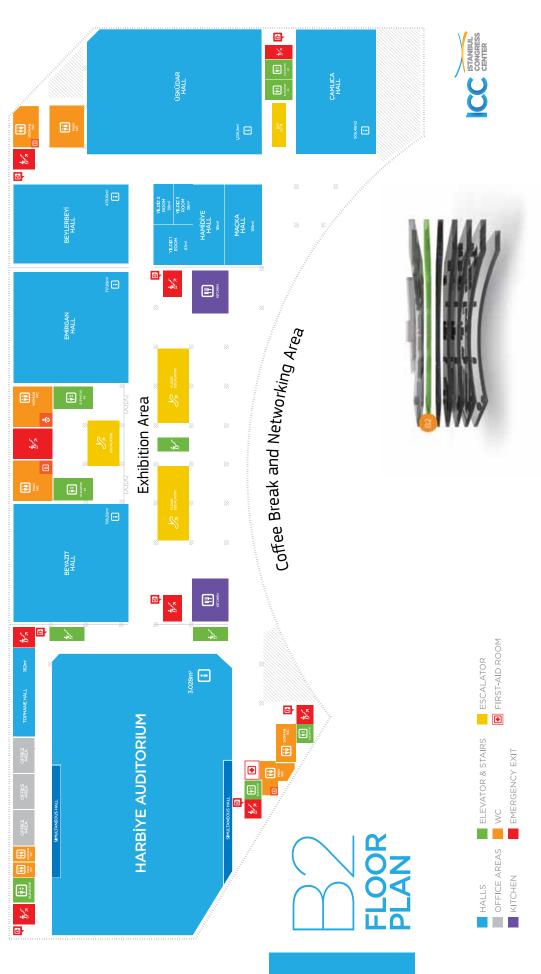

)     |
|            | Tuesday, May 8, 2018      | 09:00 AM - 17:30 PM | Exhibition Hours                                      |
| EXHIBITION | Wednesday, May 9,<br>2018 | 09:00 AM - 17:30 PM | Exhibition Hours                                      |
|            | Thursday, May 10,<br>2018 | 09:00 AM - 17:30 PM | Exhibition Hours                                      |
| TEAR DOWN  | Thursday, May 10,<br>2018 | 19:00 PM - 22:30 PM | Tear Down for All Booths                              |

**Warning:** As the Build-Up on May 5, exhibitors must carry their heavy materials between the indicated hours. On May 6, exhibitors will be allowed only to carry promotional materials - without any vehicles such as forklift.





# **VENUE: ISTANBUL CONGRESS CENTER**





# **B2 FLOOR PLAN / KAT PLANI**



**EXHIBITION PLAN / SERGI PLANI** 





# **ONLINE EXHIBITOR SYSTEM**

Through the online system, you will be able to fill your company biography, upload your logo and specify your company's facia name.

Please submit this form until 20th of April 2018.

You can either

follow www.fig.net/fig2018 -> Exhibition -> Exhibitor Zone steps

or

directly go to the website fig2018.exhibitorzone.net/en/





# **BOOTH TYPES**

# 1. SHELL SCHEME

# **Shell Scheme Specifications**

There are three alternative shell scheme stands for the exhibitors who demand shell scheme stands. The rental price of Shell Scheme stand includes the general security of the pavilion, cleaning of the gangways, and the equipment listed below.

The stands are built with aluminum beams, posts and melamine-coated panels.

T