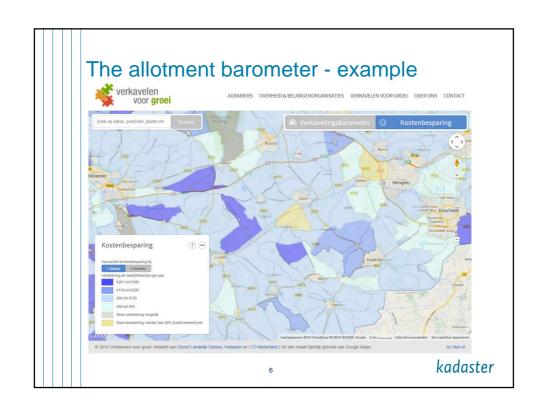

kadaster

| What | Determines:                                                            |
|------|------------------------------------------------------------------------|
|      | Quality of agricultural parcel structure per area                      |
|      | <ul> <li>Indication of financial benefits after improvement</li> </ul> |
| How  | Spatial multicriteria analysis:                                        |
|      | <ul> <li>Average % of parcel with farm buildings</li> </ul>            |
|      | <ul> <li>Average % of parcels at a distance</li> </ul>                 |
|      | <ul> <li>Average number of parcels at a distance</li> </ul>            |
|      | Average size of parcels at a distance                                  |
| Why  | To commence bottum up initiatives                                      |
| When | Launched in september 2013                                             |