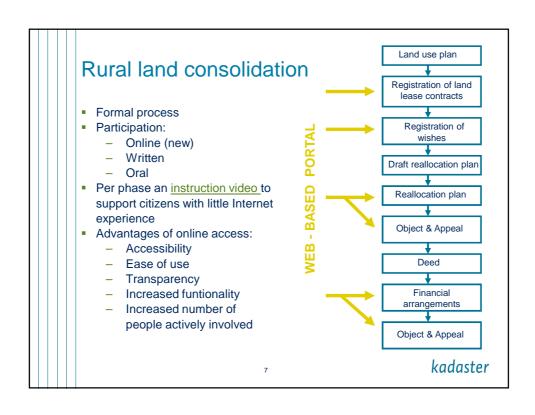

## Voluntary re-allotment

- Web-based portal used for preparation:
  - Registration of land lease
  - Registration of wishes regarding new allocation
- Design of reallocation plan with parties together
- Thus, combination of Internet and face to face contact