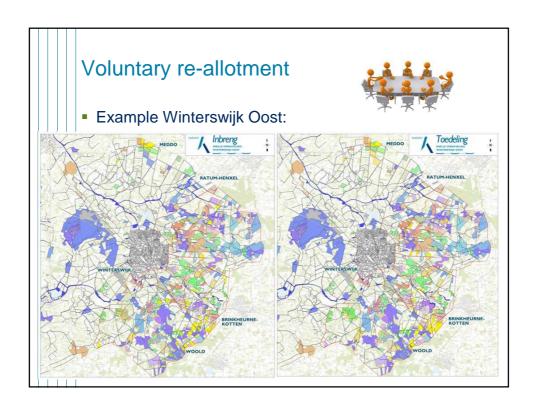

## Voluntary re-allotment

- Web-based portal used for preparation:
  - Registration of land lease
  - Registration of wishes regarding new allocation
- Design of reallocation plan with parties together
- Thus, combination of Internet and face to face contact