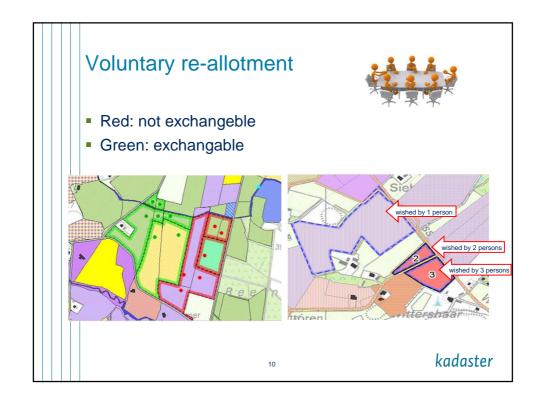

## Voluntary re-allotment

- Web-based portal used for preparation:
  - Registration of land lease
  - Registration of wishes regarding new allocation
- Design of reallocation plan with parties together
- Thus, combination of Internet and face to face contact