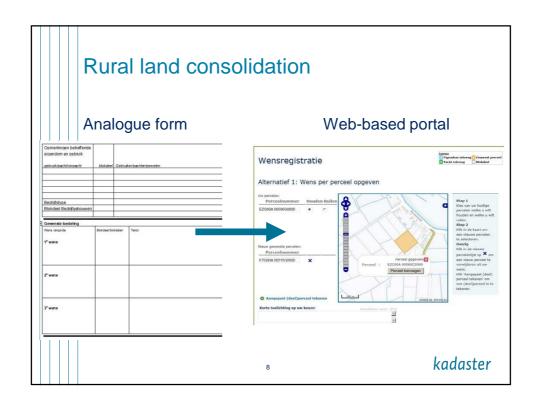

## Voluntary re-allotment

- Web-based portal used for preparation:
  - Registration of land lease
  - Registration of wishes regarding new allocation
- Design of reallocation plan with parties together
- Thus, combination of Internet and face to face contact