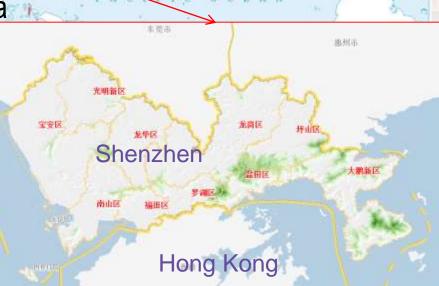

### Introduction

- Shenzhen
  - one of the biggest cities in China
  - very close to Hong Kong
  - over 8,000 km from Istanbul
  - nearly 2,000 km<sup>2</sup> land area
  - above 12 million people

ORGANISED BY