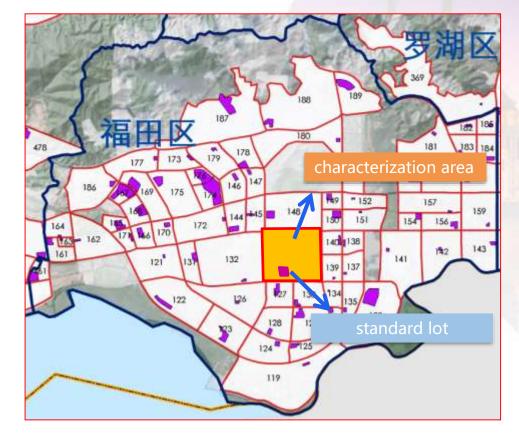

### Case study – Step 2

- Demarcating characterization areas
  - demarcated by GIS techniques
    on the basis of homogenous
    regions
  - nearly five hundred characterization areas for residential use in Shenzhen

### Case study – Step 3

- Setting standard lots
  - there is one and only one standard lot in each characterization area
  - nearly five hundred standard lots are set for residential use in Shenzhen

MAIN SUPPORTERS