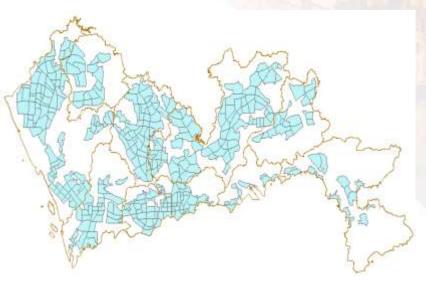

### Case study – Step 2

- Demarcating characterization areas
  - demarcated by GIS techniques
    on the basis of homogenous
    regions
  - nearly five hundred characterization areas for residential use in Shenzhen

### Case study – Step 3

- Setting standard lots
  - there is one and only one standard lot in each characterization area
  - nearly five hundred standard lots are set for residential use in Shenzhen

MAIN SUPPORTERS