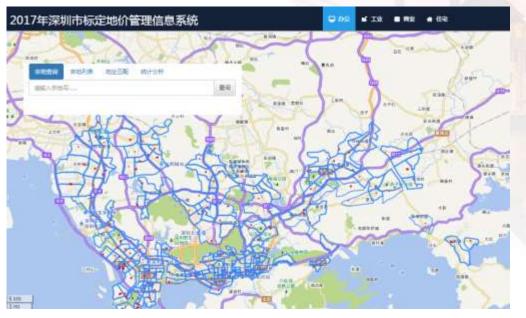

### Conclusions

 Moreover, a web based management platform has been developed to promote the application of Shenzhen's Standardized Price of Land

ORGANISED BY

FIG 🧲

MAIN SUPPORTERS