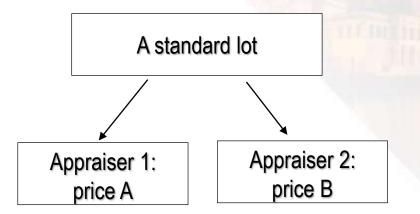

### Case study – Step 4

- Appraising standard lots' price
  - each standard lot price was appraised by two appraisers independently

ORGANISED BY

FIG 🧲

MAIN SUPPORTERS

PLATINUM SPONSORS

Trimble 🖗

### Case study – Step 5

- Approving the final price
  - the results appraised by two different appraisers were examined and approved by government

If  $\frac{|priceA-priceB|}{priceA(or pirceB)} < 20\%$ , the advisable price is (price A + price B)/2

If  $\frac{|priceA - priceB|}{priceA (or pirceB)} \ge 20\%$ , the advisable price should be considered and reappraised