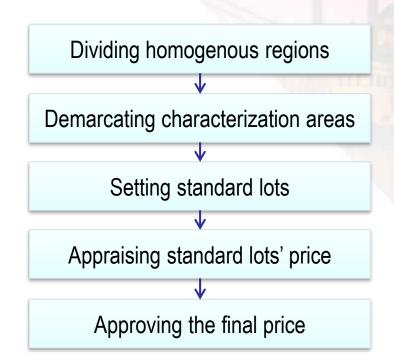

### Case study – Step 1

- Dividing homogenous regions
  - divided into more than five thousand basic units
  - ranked and merged into a number of homogenous regions

MAIN SUPPORTERS

te nou ve Kadastra

### Case study – Step 2

- Demarcating characterization areas
  - demarcated by GIS techniques
    on the basis of homogenous
    regions
  - nearly five hundred characterization areas for residential use in Shenzhen

### Case study – Step 3

- Setting standard lots
  - there is one and only one standard lot in each characterization area
  - nearly five hundred standard lots are set for residential use in Shenzhen

MAIN SUPPORTERS

### Case study – Step 4

- Appraising standard lots' price
  - each standard lot price was appraised by two appraisers independently

ORGANISED BY

FIG 🧲

MAIN SUPPORTERS

PLATINUM SPONSORS

Trimble 🖗

### Case study – Step 5

- Approving the final price
  - the results appraised by two different appraisers were examined and approved by government

If  $\frac{|priceA-priceB|}{priceA(or pirceB)} < 20\%$ , the advisable price is (price A + price B)/2