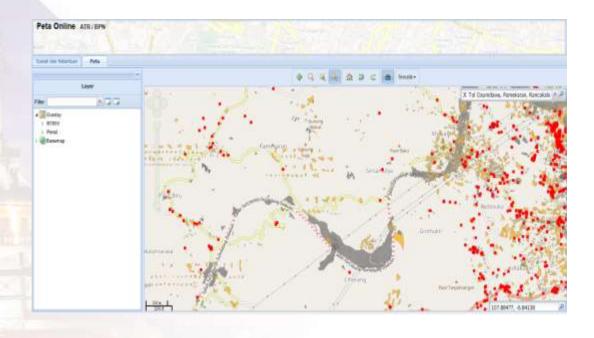

### **Methods**

Land **Parcel Status** 

THE SCIENCE OF WHERE

6-11 May 2018 ISTANBUL

### Results

- The construction of the Cisumdawu toll is located in a rural area which is far enough to
  the downtown. Community can register their land to the head of village or district who
  has been appointed as temporary land deed official, although the head of sub-district or
  urban village has no experience as a land deed official.
- UAV map photos can also help the sub-district or village head to see the land use, the land area, and the land parcel boundary, thus saving the time and effort normally used for direct survey. With the help of UAV photo map also, temporary land deed official can integrate the textual data contained in the certificate into the map, making it easier in the process of data inventory.