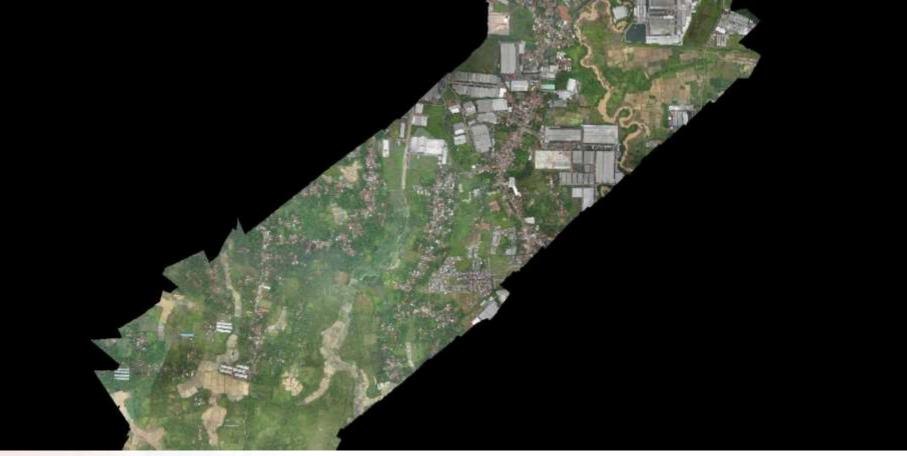

## Orthometric Photo

6-11 May 2018 ISTANBUL

### Results

- The construction of the Cisumdawu toll is located in a rural area which is far enough to
  the downtown. Community can register their land to the head of village or district who
  has been appointed as temporary land deed official, although the head of sub-district or
  urban village has no experience as a land deed official.
- UAV map photos can also help the sub-district or village head to see the land use, the land area, and the land parcel boundary, thus saving the time and effort normally used for direct survey. With the help of UAV photo map also, temporary land deed official can integrate the textual data contained in the certificate into the map, making it easier in the process of data inventory.