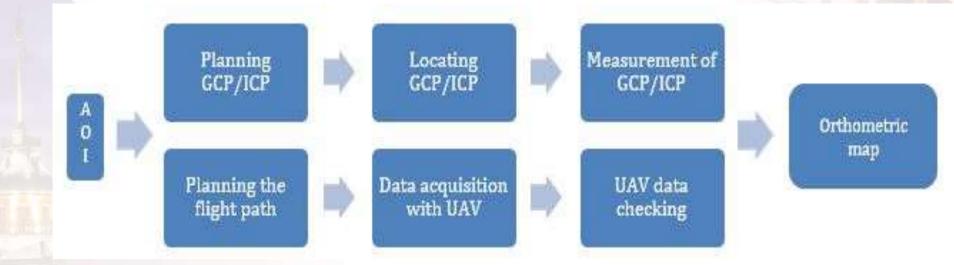

s not clear and will reduce the value of the land.
- This will be a loss for both parties, namely the government as a buyer and the community as a seller. One solution offered to help accelerate certification is mapping with UAV. Using UAV can generate large-scale maps with more affordable survey cost, and also avoid conflicts due to direct measurement...















6-11 May 2018 ISTANBUL

#### EMBRACING OUR SMART WORLD WHERE THE CONTINENTS CONNECT:

ENHANCING THE GEOSPATIAL MATURITY OF SOCIETIES













THE SCIENCE OF WHERE







6-11 May 2018 ISTANBUL

#### EMBRACING OUR SMART WORLD WHERE THE CONTINENTS CONNECT:





















6-11 May 2018 ISTANBUL

#### EMBRACING OUR SMART WORLD WHERE THE CONTINENTS CONNECT:

ENHANCING THE GEOSPATIAL MATURITY OF SOCIETIES

### Methods





















6-11 May 2018 ISTANBUL

#### EMBRACING OUR SMART WORLD WHERE THE CONTINENTS CONNECT:

ENHANCING THE GEOSPATIAL MATURITY OF SOCIETIES

### **Methods**



## Orthometric Photo



















6-11 May 2018 ISTANBUL

#### EMBRACING OUR SMART WORLD WHERE THE CONTINENTS CONNECT:





















6-11 May 2018 ISTANBUL

#### EMBRACING OUR SMART WORLD WHERE THE CONTINENTS CONNECT:





















6-11 May 2018 ISTANBUL

#### EMBRACING OUR SMART WORLD WHERE THE CONTINENTS CONNECT:

ENHANCING THE GEOSPATIAL MATURITY OF SOCIETIES

### **Methods**



Digitizing Land **Parcel** 













THE SCIENCE OF WHERE







6-11 May 2018 ISTANBUL

#### EMBRACING OUR SMART WORLD WHERE THE CONTINENTS CONNECT:

ENHANCING THE GEOSPATIAL MATURITY OF SOCIETIES

### **Methods**