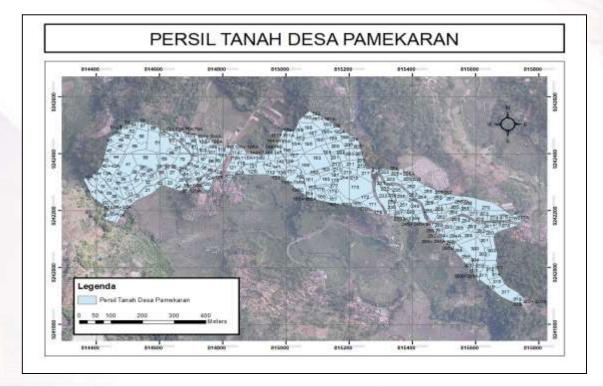

### **Methods**

Digitizing Land **Parcel** 

THE SCIENCE OF WHERE

6-11 May 2018 ISTANBUL

### Results

- To provide the legal instruments, it needs parcel mapping using UAV aims to speed up the certification process.
- To more accelerating certification, government can assign head of village or district as temporary land administration officer (Pejabat Pembuat Akta Tanah Sementara – PPATS). Consideration of the appointment of the head of village or district as the official registration of temporary land deeds is to replace the role of land deed official in urban areas.

### Results

- The construction of the Cisumdawu toll is located in a rural area which is far enough to
  the downtown. Community can register their land to the head of village or district who
  has been appointed as temporary land deed official, although the head of sub-district or
  urban village has no experience as a land deed official.
- UAV map photos can also help the sub-district or village head to see the land use, the land area, and the land parcel boundary, thus saving the time and effort normally used for direct survey. With the help of UAV photo map also, temporary land deed official can integrate the textual data contained in the certificate into the map, making it easier in the process of data inventory.