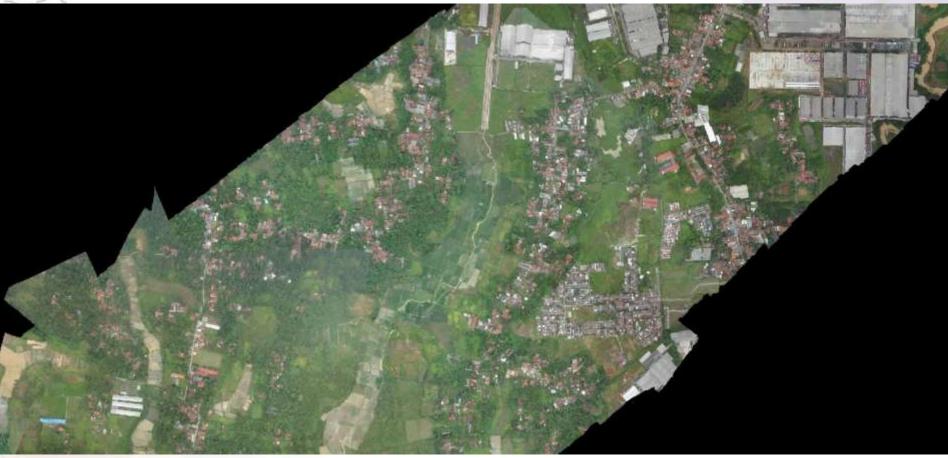

## Orthometric Photo

6-11 May 2018 ISTANBUL

### Results

- The construction of the Cisumdawu toll is located in a rural area which is far enough to
  the downtown. Community can register their land to the head of village or district who
  has been appointed as temporary land deed official, although the head of sub-district or
  urban village has no experience as a land deed official.
- UAV map photos can also help the sub-district or village head to see the land use, the land area, and the land parcel boundary, thus saving the time and effort normally used for direct survey. With the help of UAV photo map also, temporary land deed official can integrate the textual data contained in the certificate into the map, making it easier in the process of data inventory.