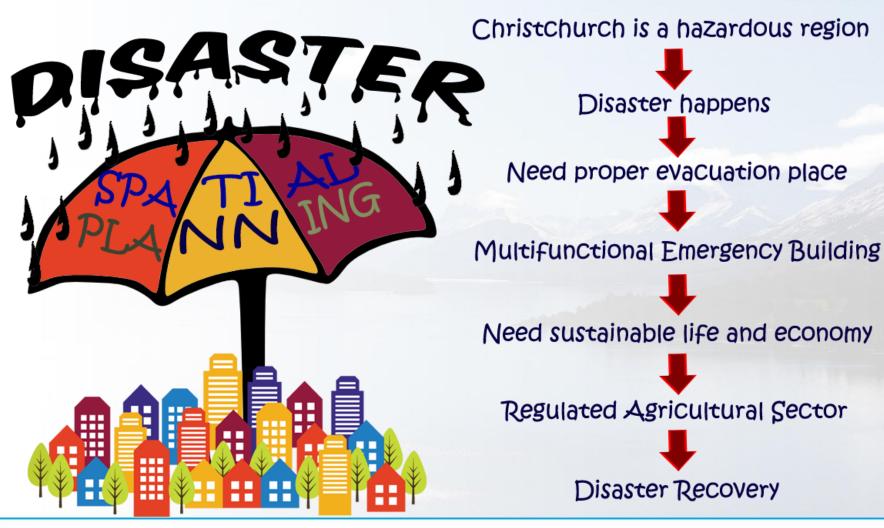

The Spatial Planning for the Establishment of Multifunctional Emergency Buildings and Regulated Agricultural Sector to Confront Disasters in Christchurch

Presented 2016

# FIG Working Week 2016

CHRISTCHURCH, NEW ZEALAND 2-6 MAY 2016

Recovery

from disaster

Organised by

Platinum Partners

CHRISTCHURCH, NEW ZEALAND 2-6 MAY 2016

Recovery

from disaster

Platinum Partners:

Diamond Partner

CHRISTCHURCH, NEW ZEALAND 2-6 MAY 2016

Recovery

from disaster SPATIAL PLANNI MULTIFUNCTIONAL BUILDING AGRICULTURE OPTIMIZATION DISASTER R

CHRISTCHURCH, NEW ZEALAND 2-6 MAY 2016