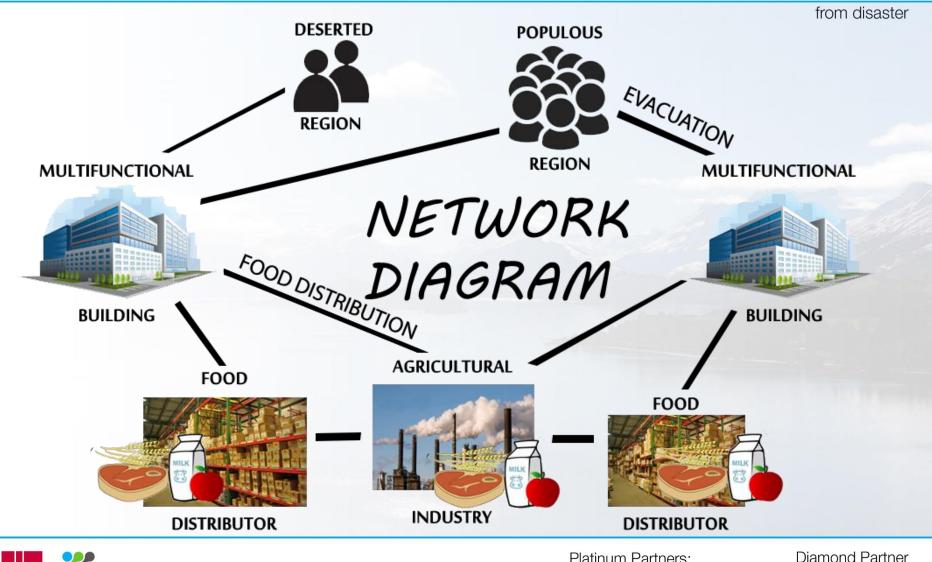

#### MULTIFUNCTIONAL BUILDING

Distance from CBD

MB to MB distance

Size and altitude of Area

Surrounding objects

Level of potential disaster risk

Clean water availability

Power source availibility

#### AGRICULTURAL SECTOR

Agricultural product

Agricultural factory

Soil and water

Energy

Employee

Climate and weather

Distribution route

### SPATIAL ANALYSIS OUTPUT

Effective and productive farm

Appropriate MB location

Appropriate distributor location

Efficient distribution route

Connection between MB and food supplier

CHRISTCHURCH, NEW ZEALAND 2-6 MAY 2016