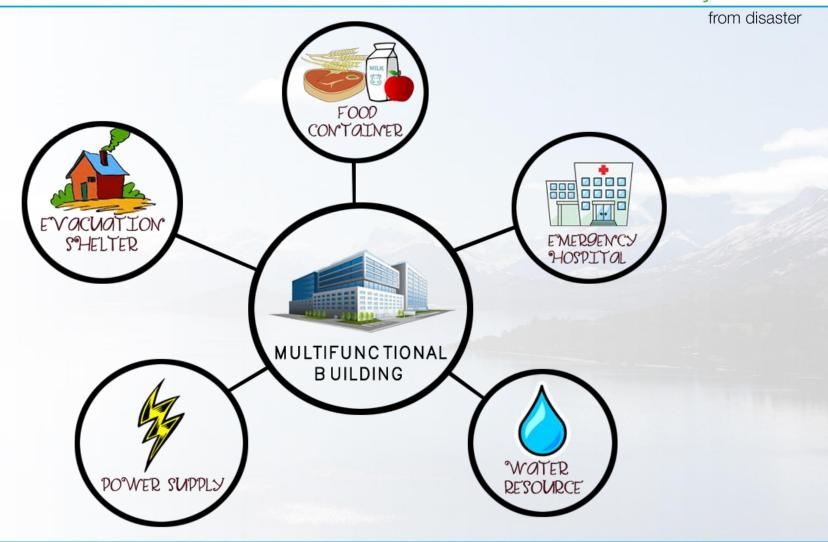

#### MULTIFUNCTIONAL BUILDING

Distance from CBD

MB to MB distance

Size and altitude of Area

Surrounding objects

Level of potential disaster risk

Clean water availability

Power source availibility