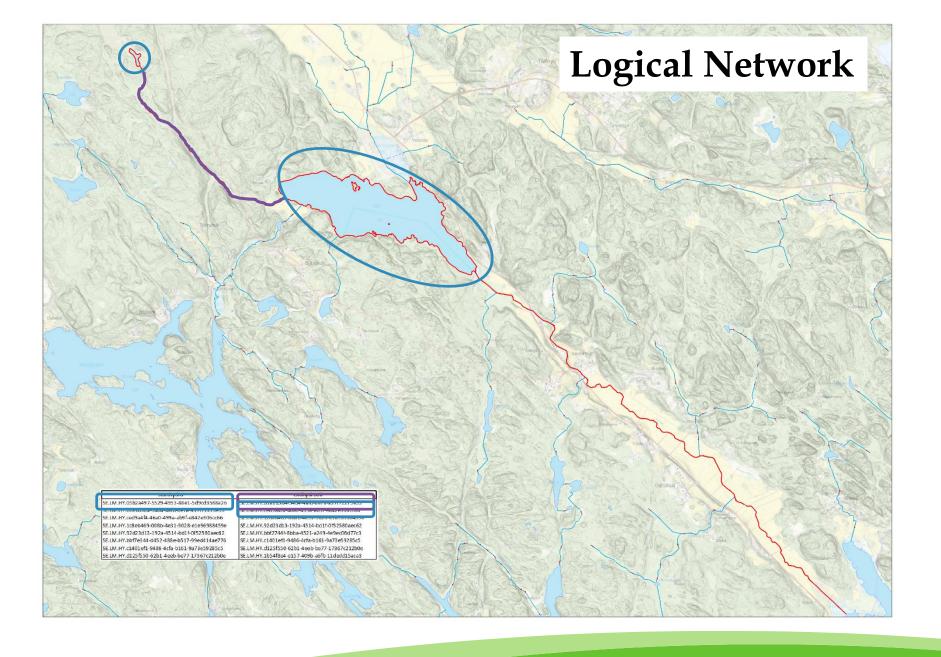

### Network links through the water areas are created

### Unique identifier for standing and running water

### **Unique identifier for water courses**