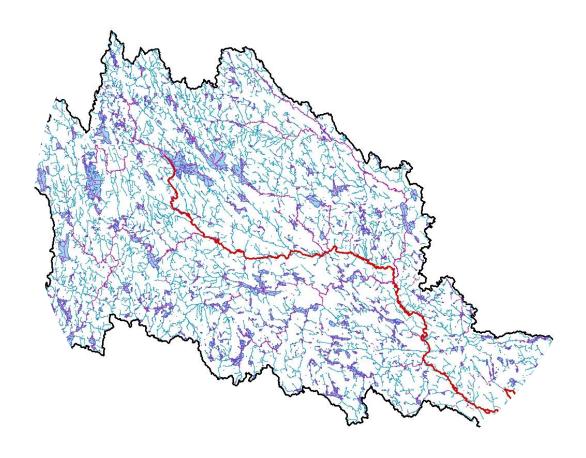

### Network links through the water areas are created

### Unique identifier for standing and running water