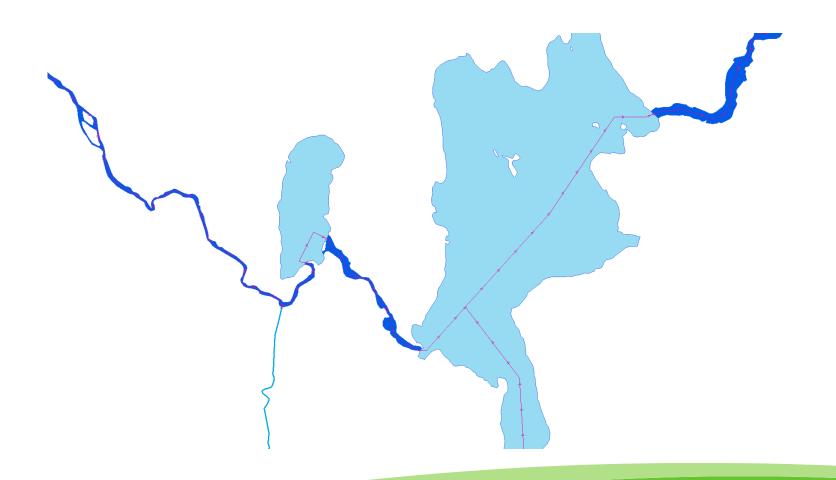

### Network links through the water areas are created

### Unique identifier for standing and running water