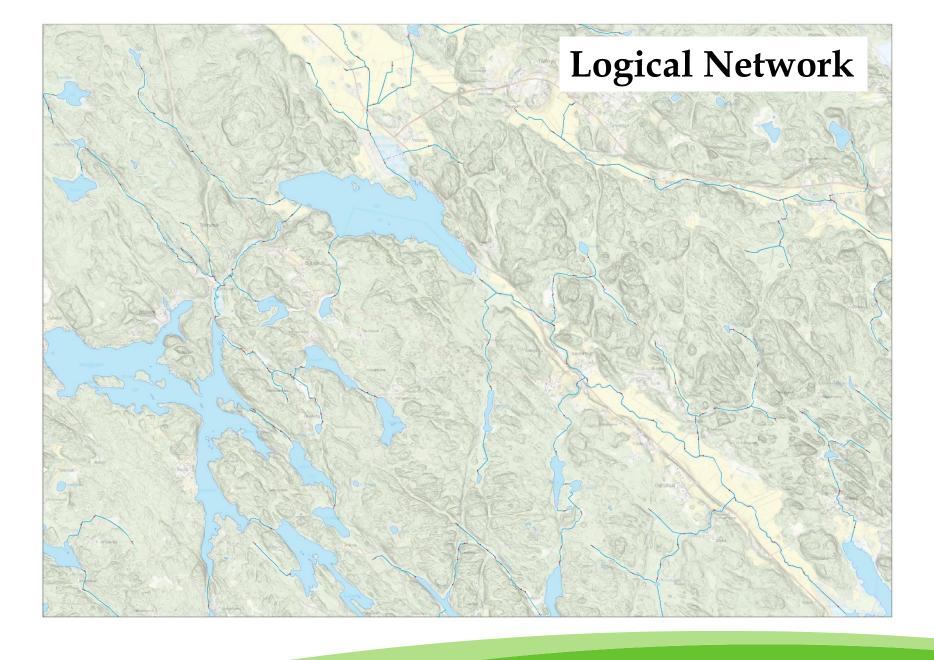

#### Improving the Basic Hydrographical Data in Sweden













# Basic data before "The hydrographic Network Project"







# Basic data before "The hydrographic Network Project"





#### The lakes inlets and outlets are established





## The water areas is objectified





### Network links through the water areas are created





### Unique identifier for standing and running water





### **Unique identifier for water courses**





#### SVARCV@M@illedigt, blance | State | St



#### **Products**

**Inspire Hydrographic Physical Waters** 



**Inspire Hydrographic Network** 



**Swedish water standard Physical Waters** 



**Swedish water standard Logical Network** 

|    | gml_id                                        | versionID | localId                                 | namespace / |
|----|---------------------------------------------