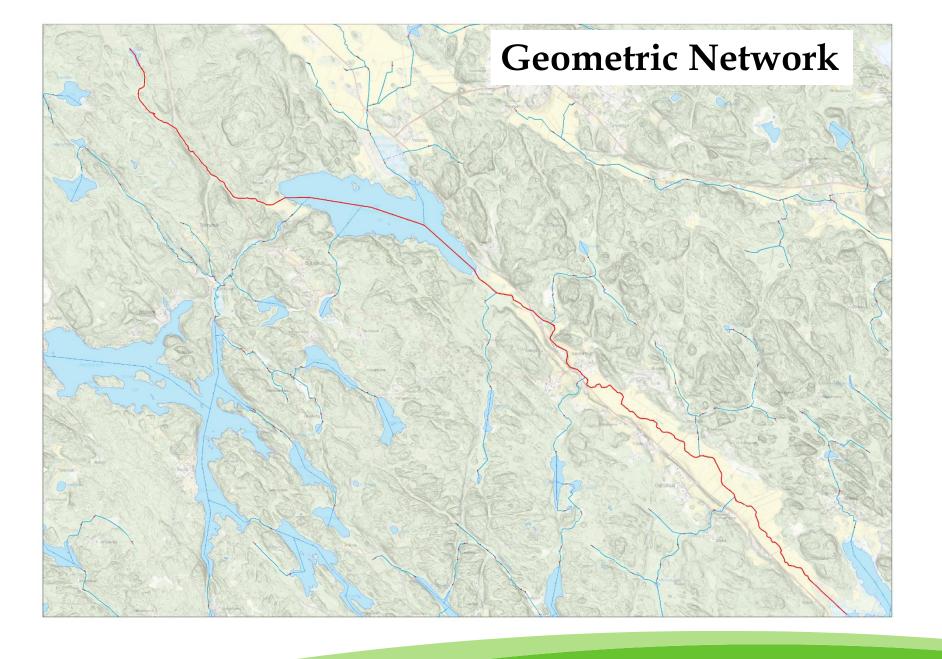

#### Improving the Basic Hydrographical Data in Sweden













# Basic data before "The hydrographic Network Project"







# Basic data before "The hydrographic Network Project"





#### The lakes inlets and outlets are established





## The water areas is objectified





### Network links through the water areas are created





### Unique identifier for standing and running water





### **Unique identifier for water courses**





#### SVARCV@M@illedigt, blance | State | St



#### **Products**

**Inspire Hydrographic Physical Waters** 



**Inspire Hydrographic Network** 



**Swedish water standard Physical Waters** 



**Swedish water standard Logical Network** 

|    | gml_id                                        | versionID | localId                                 | namespace / |
|----|-----------------------------------------