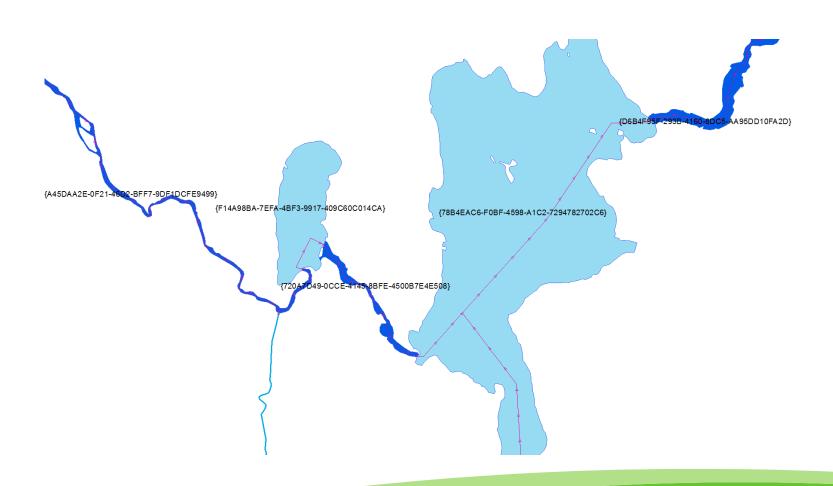

### Unique identifier for standing and running water

### **Unique identifier for water courses**