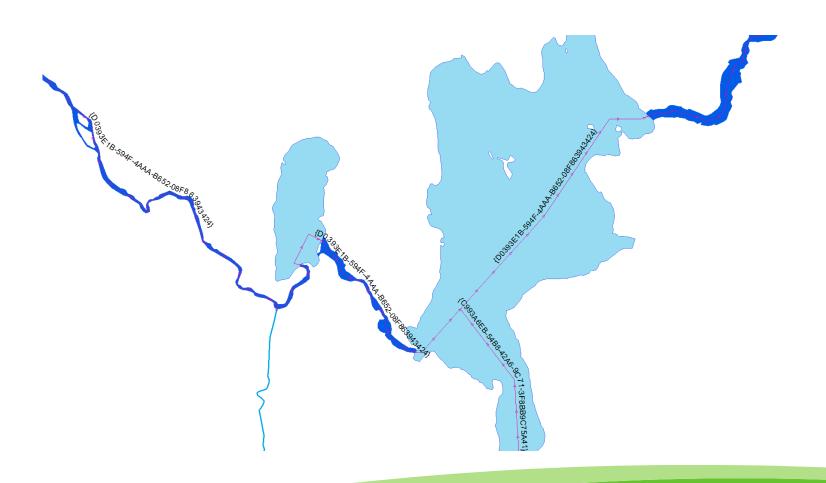

#### Improving the Basic Hydrographical Data in Sweden













# Basic data before "The hydrographic Network Project"







# Basic data before "The hydrographic Network Project"





#### The lakes inlets and outlets are established





## The water areas is objectified





### Network links through the water areas are created





### Unique identifier for standing and running water





### **Unique identifier for water courses**





#### SVARCV@M@illedigt, blance | State | St



#### **Products**

**Inspire Hydrographic Physical Waters** 



**Inspire Hydrographic Network** 



**Swedish water standard Physical Waters** 



**Swedish water standard Logical Network** 

|    | gml_id                                        | versionID | localId                                 | namespace / |
|----|-----------------------------------------------|-----------|-----------------------------------------|-------------|
| 0  | SE.LM.HY.ac507cba-fdd9-0f59-230f-a88688fccafa | 1         | ac507cba-fdd9-0f59-230f-a88688fccafa    | SE.LM.HY    |
| 1  | SE.LM.HY.c4371a6b-5f76-49c8-60f8-f7f09bc0fa64 | 1         | c4371a6b-5f76-49c8-60f8-f7f09bc0fa64    | SE.LM.HY    |
| 2  | SE.LM.HY.6fd38157-eb1a-04e8-b53c-e3a69a199de9 | 1