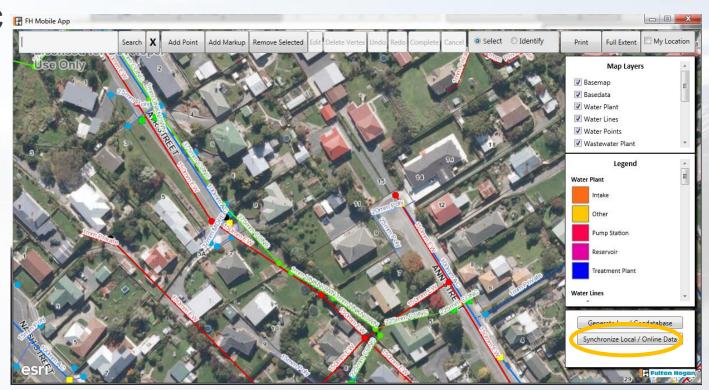

#### **MOBILE MAPPING APP**

- + ArcGIS Runtime for .NET
- + Windows Platform
- + #C
- + Microsoft Visual Studio

Diamond Partner

CHRISTCHURCH, NEW ZEALAND 2-6 MAY 2016

Recovery

from disaster

CHRISTCHURCH, NEW ZEALAND 2-6 MAY 2016

#### **RUNTIME WORKFLOW**

+ Identify

CHRISTCHURCH, NEW ZEALAND 2-6 MAY 2016

Recovery

from disaster

CHRISTCHURCH, NEW ZEALAND 2-6 MAY 2016

Recovery

from disaster

#### RUNTIME WORKFLOW

Diamond Partner

CHRISTCHURCH, NEW ZEALAND 2-6 MAY 2016

Recovery

from disaster

CHRISTCHURCH, NEW ZEALAND 2-6 MAY 2016

Recovery

from disaster

#### RUNTIME WORKFLOW

+ Share/Sync FH Mobile App

CHRISTCHURCH, NEW ZEALAND 2-6 MAY 2016

Recovery

from disaster