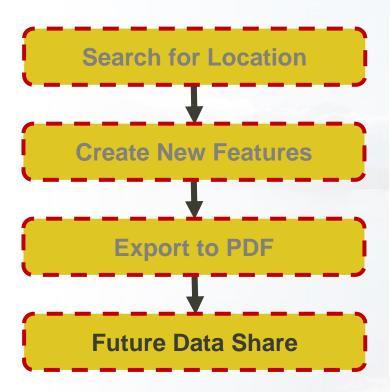

#### **GIS AT FULTON HOGAN**

- View Data
- Search Location
- Red Marking
- Provide Reports
- Share Data
- + Disconnected Environment

CHRISTCHURCH, NEW ZEALAND 2-6 MAY 2016

Recovery

from disaster

CHRISTCHURCH, NEW ZEALAND 2-6 MAY 2016