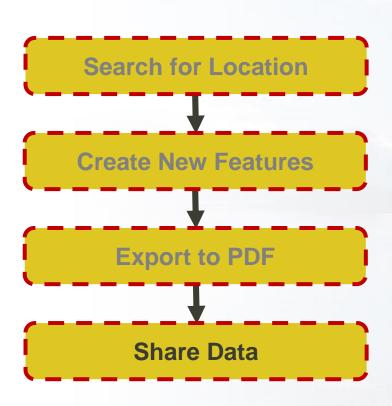

#### **GIS AT FULTON HOGAN**

- View Data
- Search Location
- Red Marking
- Provide Reports
- Share Data
- + Disconnected Environment

CHRISTCHURCH, NEW ZEALAND 2-6 MAY 2016

Recovery

from disaster

CHRISTCHURCH, NEW ZEALAND 2-6 MAY 2016

#### RUNTIME WORKFLOW

+ Share/Sync FH Mobile App

CHRISTCHURCH, NEW ZEALAND 2-6 MAY 2016

Recovery

from disaster

#### + Share

CHRISTCHURCH, NEW ZEALAND 2-6 MAY 2016

Recovery

from disaster

CHRISTCHURCH, NEW ZEALAND 2-6 MAY 2016

Recovery

from disaster

CHRISTCHURCH, NEW ZEALAND 2-6 MAY 2016