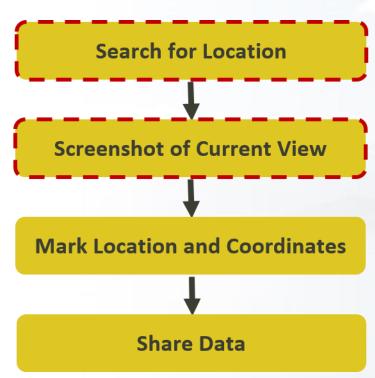

#### **GIS AT FULTON HOGAN**

- View Data
- Search Location
- Red Marking
- Provide Reports
- Share Data
- + Disconnected Environment

CHRISTCHURCH, NEW ZEALAND 2-6 MAY 2016

Recovery

from disaster

CHRISTCHURCH, NEW ZEALAND 2-6 MAY 2016