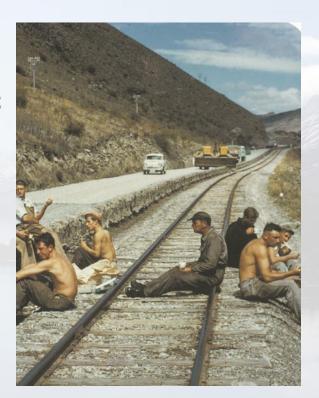

### FULTON HOGAN MOBILE APP

MOBILISING A REMOTE WORKFORCE

JANA PFEFFEROVA

CHRISTCHURCH, NEW ZEALAND 2-6 MAY 2016

Recovery

from disaster