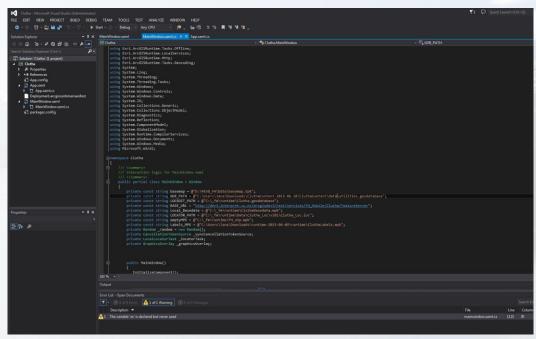

#### **MOBILE MAPPING APP**

- + ArcGIS Runtime for .NET
- + Windows Platform
- + #C
- + Microsoft Visual Studio

Diamond Partner

CHRISTCHURCH, NEW ZEALAND 2-6 MAY 2016

Recovery

from disaster

CHRISTCHURCH, NEW ZEALAND 2-6 MAY 2016