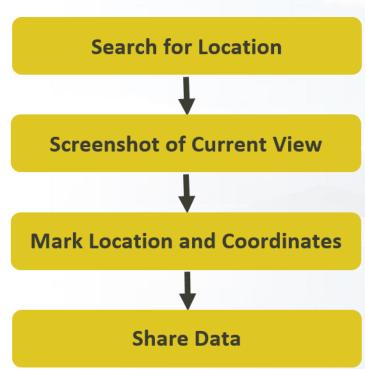

#### **GIS AT FULTON HOGAN**

- View Data
- Search Location
- Red Marking
- Provide Reports
- Share Data
- + Disconnected Environment

CHRISTCHURCH, NEW ZEALAND 2-6 MAY 2016

Recovery

from disaster

CHRISTCHURCH, NEW ZEALAND 2-6 MAY 2016