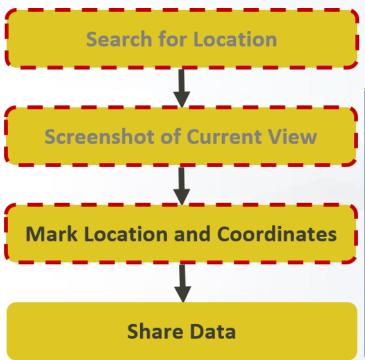

#### **GIS AT FULTON HOGAN**

- View Data
- Search Location
- Red Marking
- Provide Reports
- Share Data
- + Disconnected Environment

CHRISTCHURCH, NEW ZEALAND 2-6 MAY 2016

Recovery

from disaster

CHRISTCHURCH, NEW ZEALAND 2-6 MAY 2016