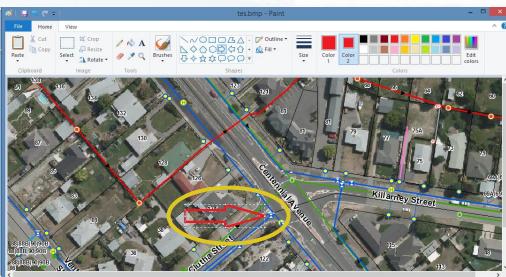

#### **GIS AT FULTON HOGAN**

- View Data
- Search Location
- Red Marking
- Provide Reports
- Share Data
- + Disconnected Environment

CHRISTCHURCH, NEW ZEALAND 2-6 MAY 2016

Recovery

from disaster

CHRISTCHURCH, NEW ZEALAND 2-6 MAY 2016