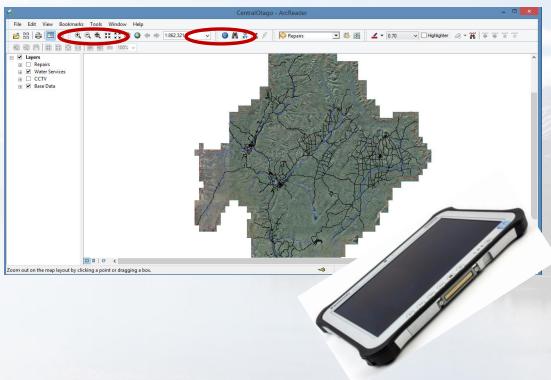

#### **MOBILE MAPPING APP**

- + ArcGIS Runtime for .NET
- + Windows Platform
- + #C
- + Microsoft Visual Studio

Diamond Partner

CHRISTCHURCH, NEW ZEALAND 2-6 MAY 2016

Recovery

from disaster

CHRISTCHURCH, NEW ZEALAND 2-6 MAY 2016