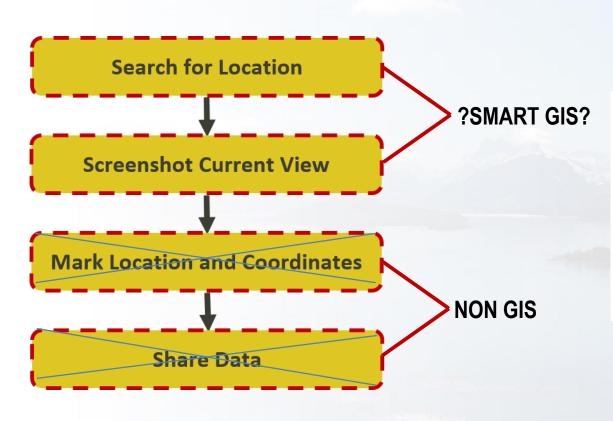

#### **SMARTER SOLUTION**

### + Requirements

CHRISTCHURCH, NEW ZEALAND 2-6 MAY 2016

Recovery

from disaster