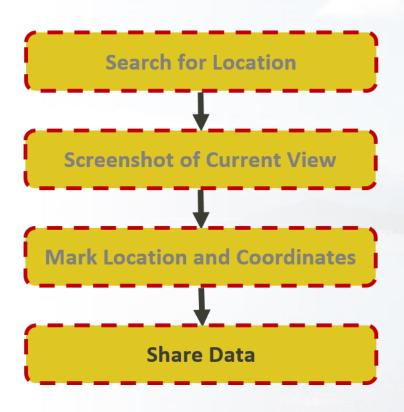

#### **GIS AT FULTON HOGAN**

- View Data
- Search Location
- Red Marking
- Provide Reports
- Share Data
- + Disconnected Environment

CHRISTCHURCH, NEW ZEALAND 2-6 MAY 2016

Recovery

from disaster

CHRISTCHURCH, NEW ZEALAND 2-6 MAY 2016