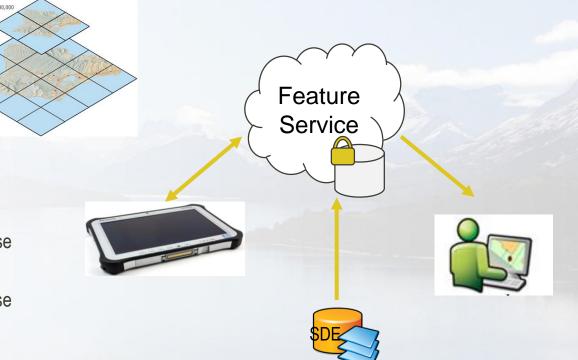

#### **GIS AT FULTON HOGAN**

- View Data
- Search Location
- Red Marking
- Provide Reports
- Share Data
- + Disconnected Environment

CHRISTCHURCH, NEW ZEALAND 2-6 MAY 2016

Recovery

from disaster

CHRISTCHURCH, NEW ZEALAND 2-6 MAY 2016

#### Technology behind

- + Basemaps
  - TPK
- + Basedata
  - MPK
- + Geocoder
  - Composite Locator
- + Operational Data
  - Runtime Geodatabase
- + Editable Data
  - Runtime Geodatabase

CHRISTCHURCH, NEW ZEALAND 2-6 MAY 2016