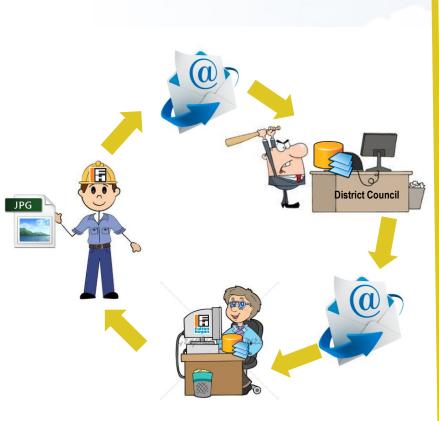

### + Requirements

CHRISTCHURCH, NEW ZEALAND 2-6 MAY 2016

Recovery

from disaster

#### Technology behind

- + Basemaps
  - TPK
- + Basedata
  - MPK
- + Geocoder
  - Composite Locator
- + Operational Data
  - Runtime Geodatabase
- + Editable Data
  - Runtime Geodatabase

CHRISTCHURCH, NEW ZEALAND 2-6 MAY 2016