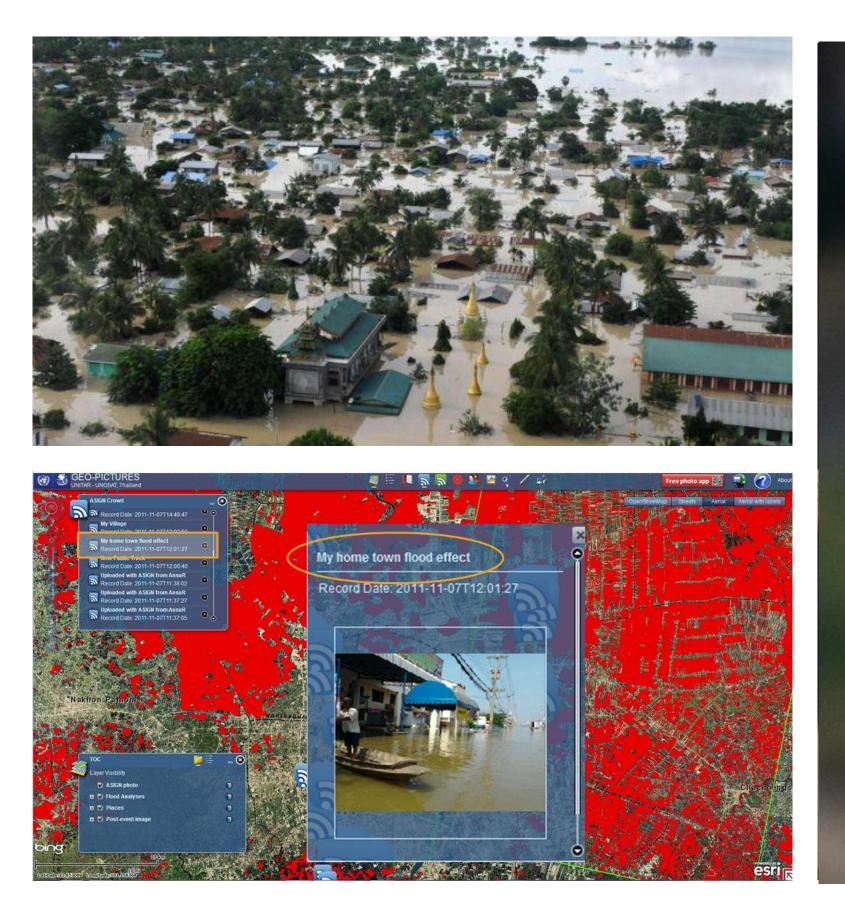

# THE WORLD IS POORLY ADDRESSED



Para

ПП



#### THE ONLY OPTION IS ACCURATE BUT DIFFICULT TO REMEMBER & USE

## 25° 9' 40.918" **S** 18° 59' 2.824" **E**





#### WHAT3WORDS IS A NEW GLOBAL ADDRESS SYSTEM







### INTEGRATED INTO GIS INFRASTRUCTURE





















#### Boundless









#### USED BY THE UN TO REPORT DISASTERS





#### w3w.co/un-asign





### FREE INDUSTRY RESOURCES

AGI Foresight Report 2020: http://www.agi.org.uk/news/foresight-report

**UN-GGIM Future Trends** in geospatial information management: http://tinyurl.com/jhnpw9w

**RICS Futures: Our Changing World:** http://tinyurl.com/zzn9ndl



### WHAT3WORDS TALK

- TS06C Thurs 5 May 11am - 12 30 (after midday)
- what3words: global location reference and address system





#### Steven Ramage Director of Strategy

@steven\_ramage steven@what3words.com

> @what3words what3words.com