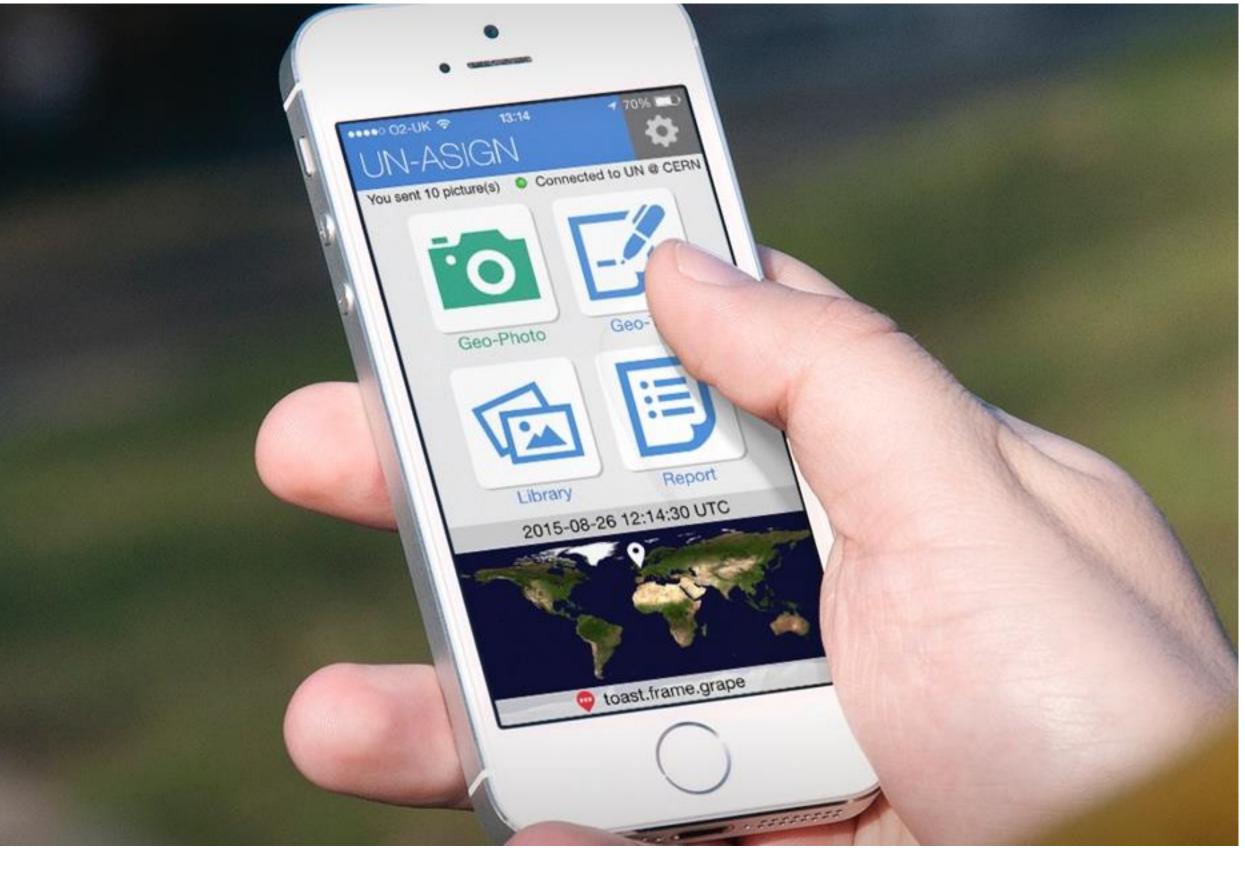

# THE WORLD IS POORLY ADDRESSED



Para

ПП



#### THE ONLY OPTION IS ACCURATE BUT DIFFICULT TO REMEMBER & USE

## 25° 9' 40.918" **S** 18° 59' 2.824" **E**





#### WHAT3WORDS IS A NEW GLOBAL ADDRESS SYSTEM







### INTEGRATED INTO GIS INFRASTRUCTURE





















#### Boundless









#### USED BY THE UN TO REPORT DISASTERS





#### w3w.co/un-asign





### FREE INDUSTRY RESOURCES

AGI Foresight Report 2020: http://www.agi.org.uk/news/foresight-report

**UN-GGIM Future Trends** in geospatial information management: http://tinyurl.com/jhnpw9w

**RICS Futures: Our Changing World:** http://tinyurl.com/zzn9ndl



### WHAT3WORDS TALK

- TS06C Thurs 5 May 11am - 12 30 (after midday)
- what3words: global location reference and address system





#### Steven Ramage Director of Strategy

@steven\_ramage steven@what3words.com

> @what3words what3words.com