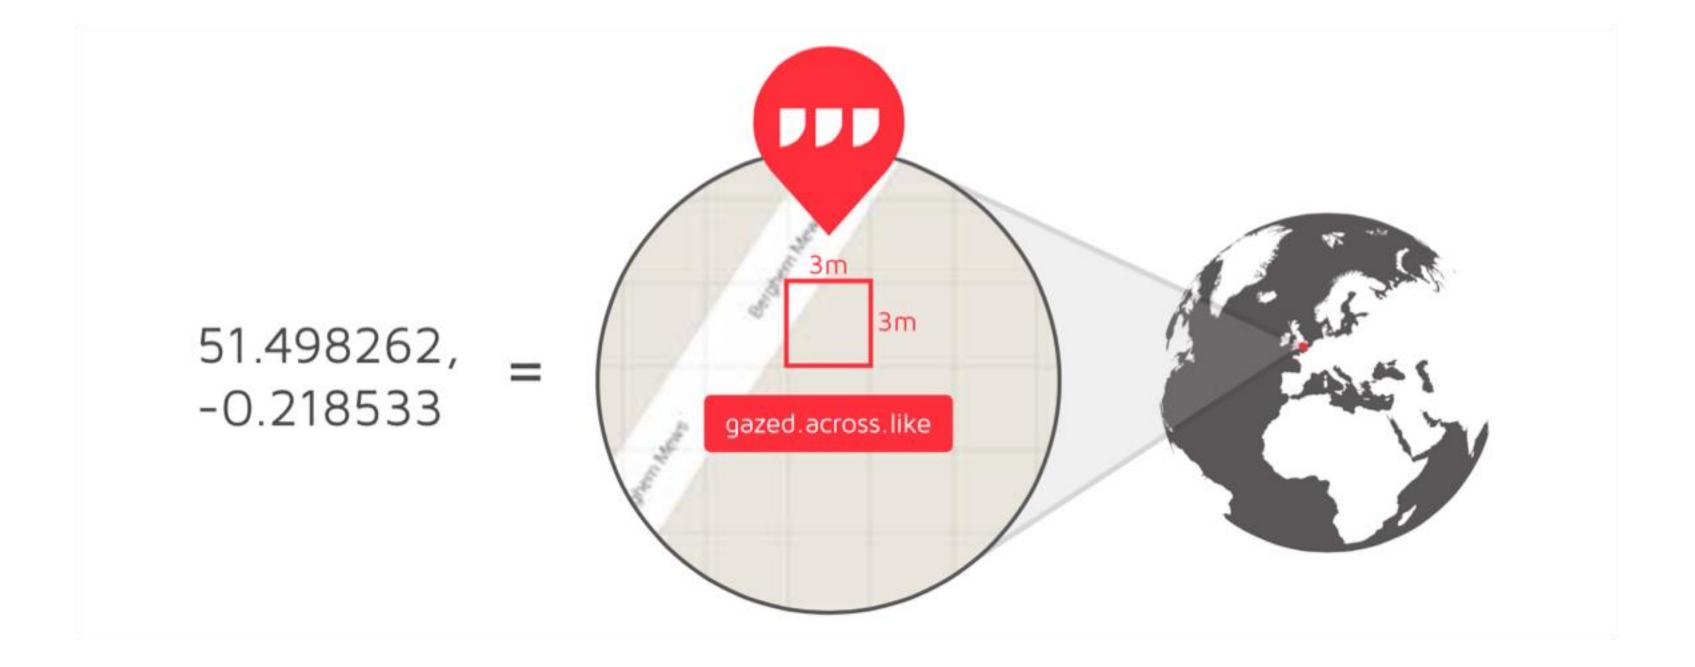

# THE WORLD IS POORLY ADDRESSED



Para

ПП



#### THE ONLY OPTION IS ACCURATE BUT DIFFICULT TO REMEMBER & USE

## 25° 9' 40.918" **S** 18° 59' 2.824" **E**





#### WHAT3WORDS IS A NEW GLOBAL ADDRESS SYSTEM







### INTEGRATED INTO GIS INFRASTRUCTURE





















#### Boundless









#### USED BY THE UN TO REPORT DISASTERS





#### w3w.co/un-asign





### FREE INDUSTRY RESOURCES

AGI Foresight Report 2020: http://www.agi.org.uk/news/foresight-report

**UN-GGIM Future Trends** in geospatial information management: http://tinyurl.com/jhnpw9w

**RICS Futures: Our Changing World:** http://tinyurl.com/zzn9ndl



### WHAT3WORDS TALK

- TS06C Thurs 5 May 11am - 12 30 (after midday)
- what3words: global location reference and address system





#### Steven Ramage Director of Strategy

@steven\_ramage steven@what3words.com

> @what3words what3words.com