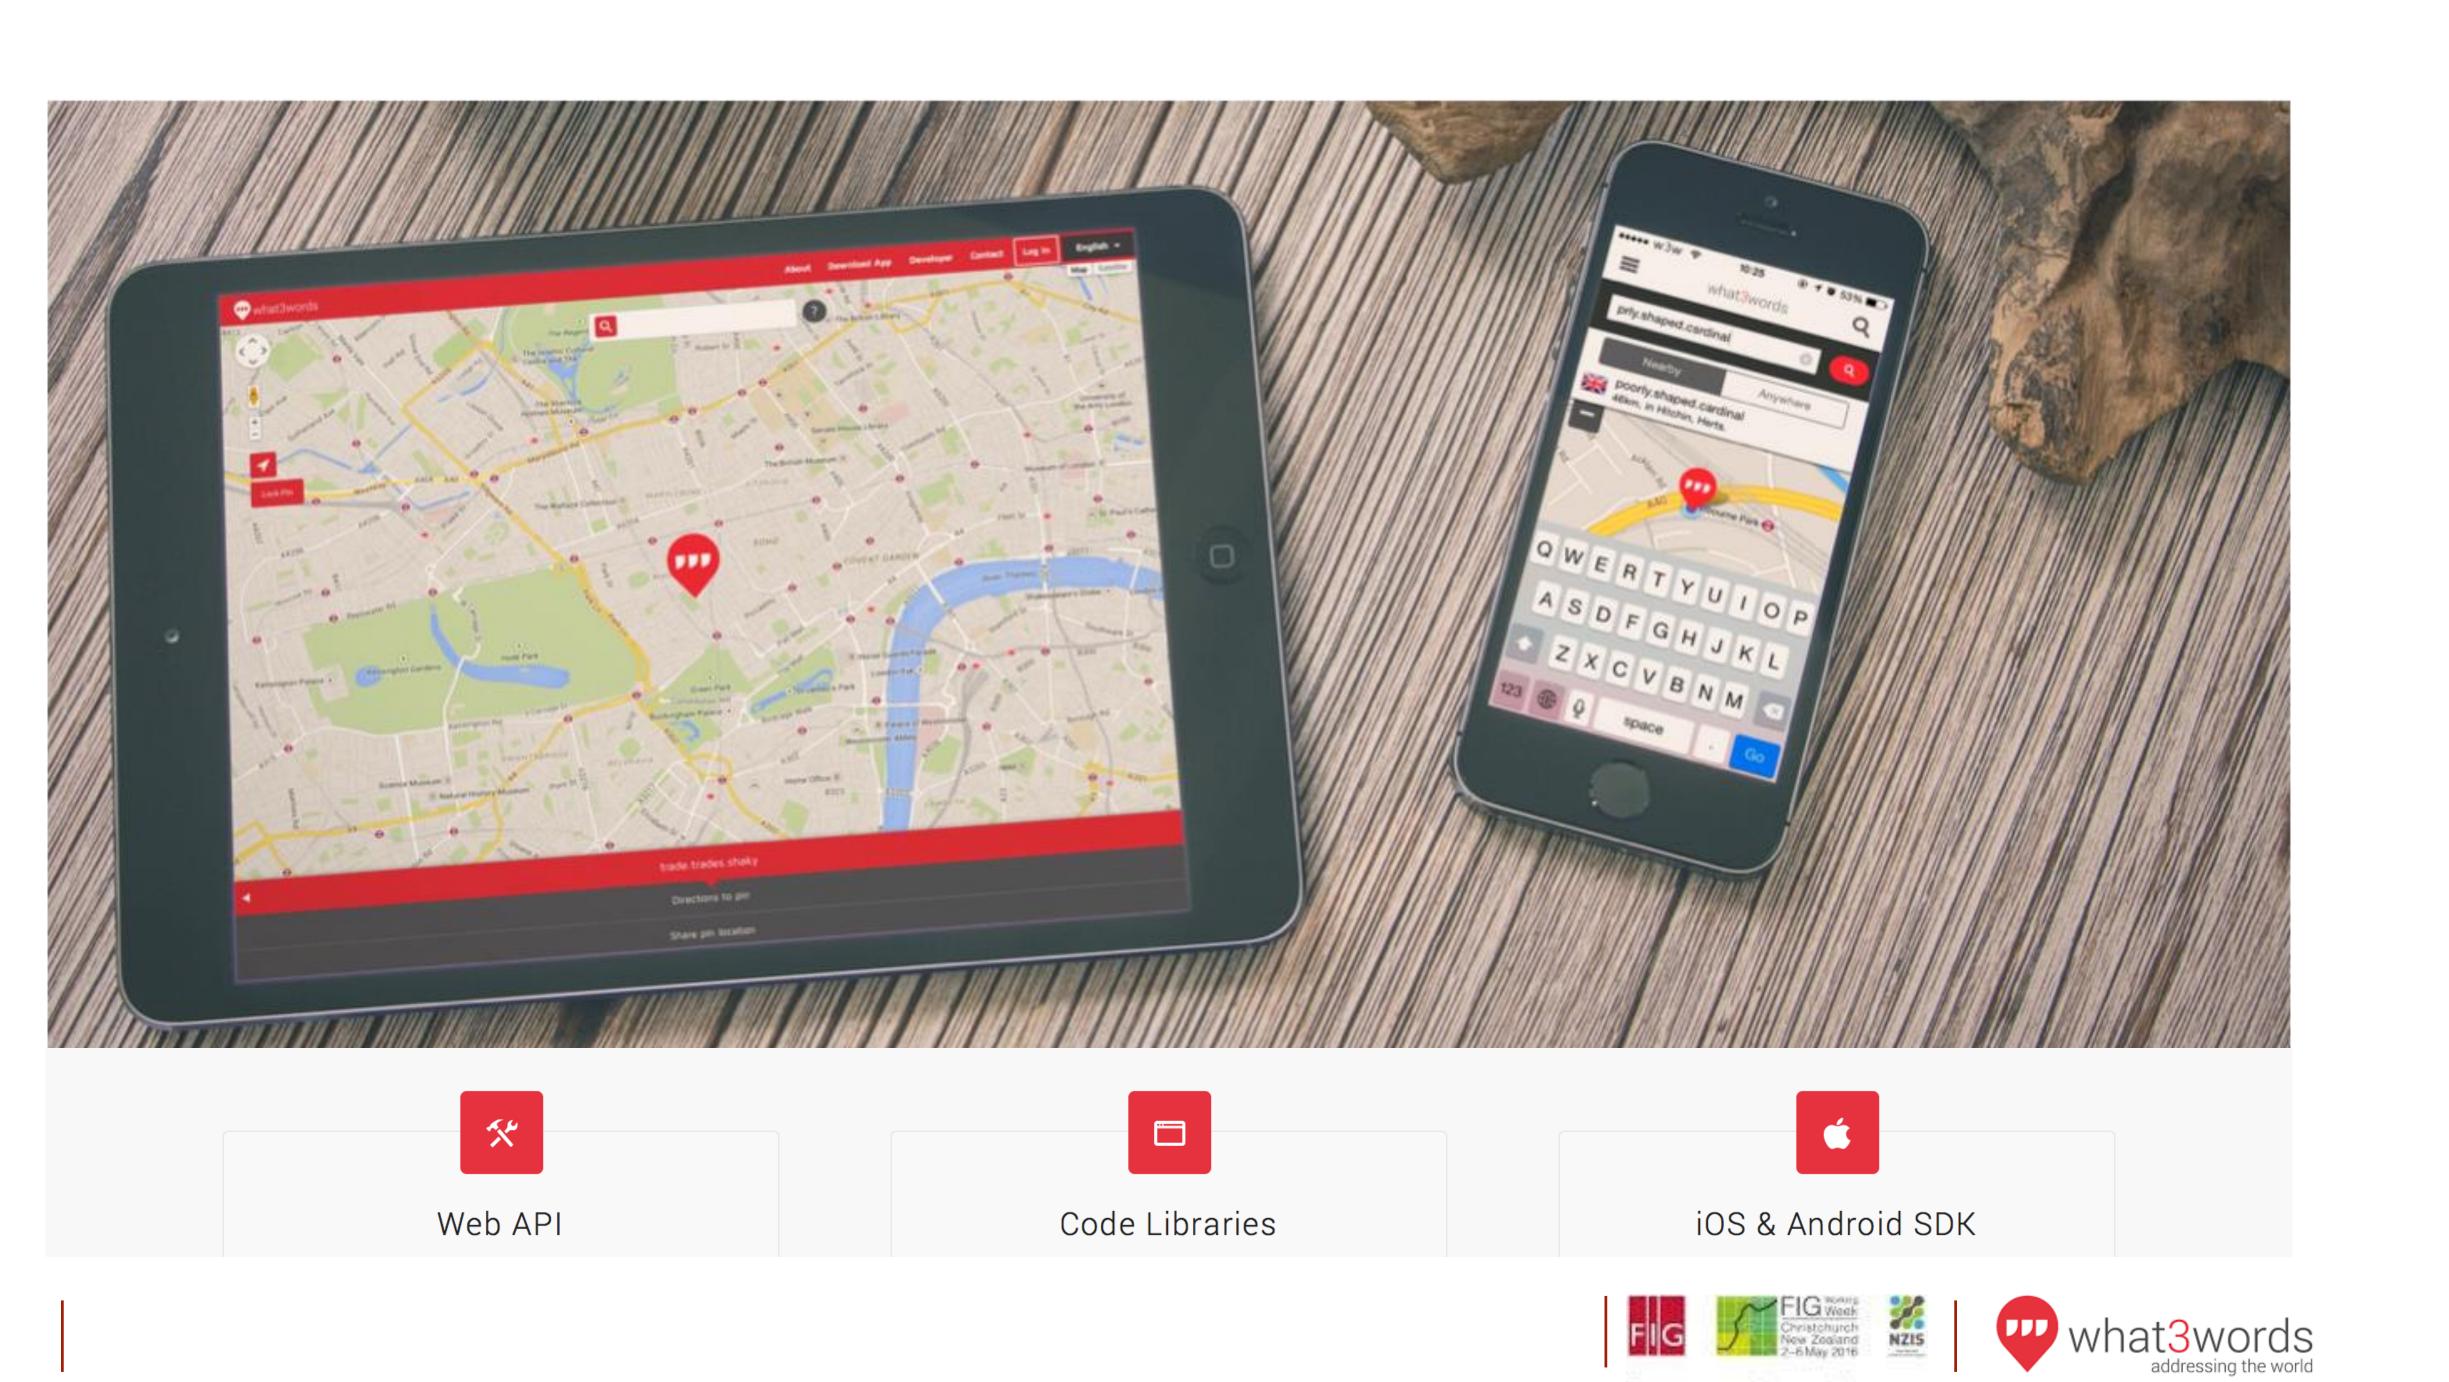

#### WHAT3WORDS IS A NEW GLOBAL ADDRESS SYSTEM

### INTEGRATED INTO GIS INFRASTRUCTURE