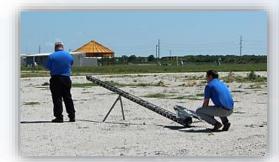

#### **UAV Tracker**

- Need to observe UAV in flight
- UAV may be obscured by trees, in clouds
- Other aircraft in air space, separation

CHRISTCHURCH, NEW ZEALAND 2-6 MAY 2016

Recovery

from disaster