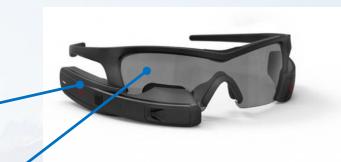

#### **Recon Jet, Augmented Reality**

- Wearable, self-contained Android computer
- GPS, camera, see-through heads-up display
- Visualize occasional 2D information
- Hands-free data collection, navigation