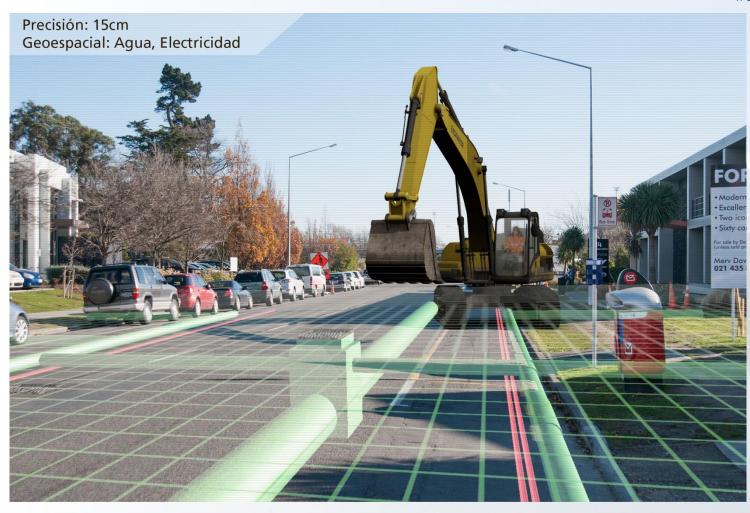

CHRISTCHURCH, NEW ZEALAND 2-6 MAY 2016

Recovery

from disaster

What's going on here?

CHRISTCHURCH, NEW ZEALAND 2-6 MAY 2016

Recovery

from disaster

#### **Geospatial**

- Digital archive of the world's heritage sites
- Mapping
- 3D Scans, 3D Models
- Mixed Reality

CHRISTCHURCH, NEW ZEALAND 2-6 MAY 2016

Recovery

from disaster