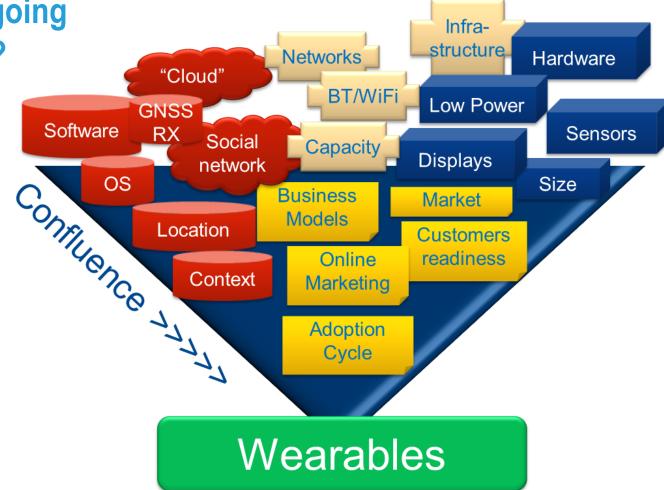

from disaster







Platinum Partners





Diamond Partner



CHRISTCHURCH, NEW ZEALAND 2-6 MAY 2016

Recovery

from disaster

#### **Trimble Mixed Reality Program**

#### **Stuart Ralston**

Trimble Project Manager
Geospatial Augmented Technologies
Christchurch















CHRISTCHURCH, NEW ZEALAND 2-6 MAY 2016

Recovery

















CHRISTCHURCH, NEW ZEALAND 2-6 MAY 2016

Recovery

#### **Trimble Vision & Mission**

#### TRANFORMING THE WAY THE WORLD **WORKS**

- **Economic Breakthroughs**
- Quality, Safety & Compliance
- Reduced Environmental Impact







































CHRISTCHURCH, NEW ZEALAND 2-6 MAY 2016

Recovery







Platinum Partners:







Diamond Partner



CHRISTCHURCH, NEW ZEALAND 2-6 MAY 2016

Recovery

from disaster

What's going on here?

















CHRISTCHURCH, NEW ZEALAND 2-6 MAY 2016

Recovery

from disaster

#### Mixed Reality Program Vision & Mission

- Bridge the gap between the Digital and the Physical worlds
- Provide Context-related information,
   Improved data interpretation, and Collaboration through real-time 3D visualization
- Production Caliber Mixed Reality

















CHRISTCHURCH, NEW ZEALAND 2-6 MAY 2016

Recovery

from disaster

#### **Broad Agnostic View**

- One Trimble platform for Mixed Reality, Augmented Reality and Virtual Reality
- Transform the way our customers consume, interact, and communicate data



























CHRISTCHURCH, NEW ZEALAND 2-6 MAY 2016

Recovery

from disaster

#### **Data Interpretation**

- Subjective truth and common truth
- Bridging the gap between ou