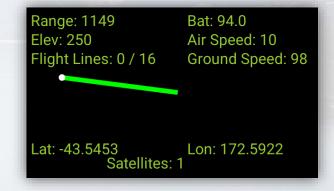

#### **UAV Tracker**

- Need to observe UAV in flight
- UAV may be obscured by trees, in clouds
- Other aircraft in air space, separation

CHRISTCHURCH, NEW ZEALAND 2-6 MAY 2016

Recovery

from disaster