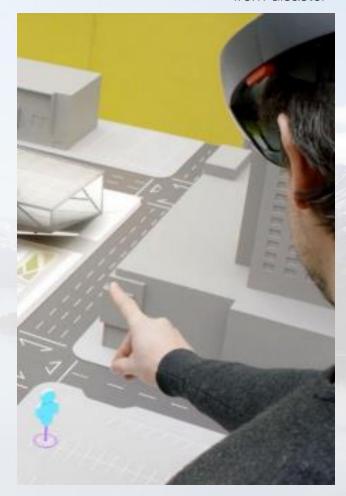

#### Microsoft HoloLens, Mixed Reality

- Wearable, self-contained Windows
   10 computer
- Sensors that map the environment
- See-through holographic display
- Interaction with 3D holograms blended into the real-world

#### **AEC**

- Design review
- Presentations
- Collaboration
- Quality control

CHRISTCHURCH, NEW ZEALAND 2-6 MAY 2016

Recovery

CHRISTCHURCH, NEW ZEALAND 2-6 MAY 2016

Recovery

CHRISTCHURCH, NEW ZEALAND 2-6 MAY 2016