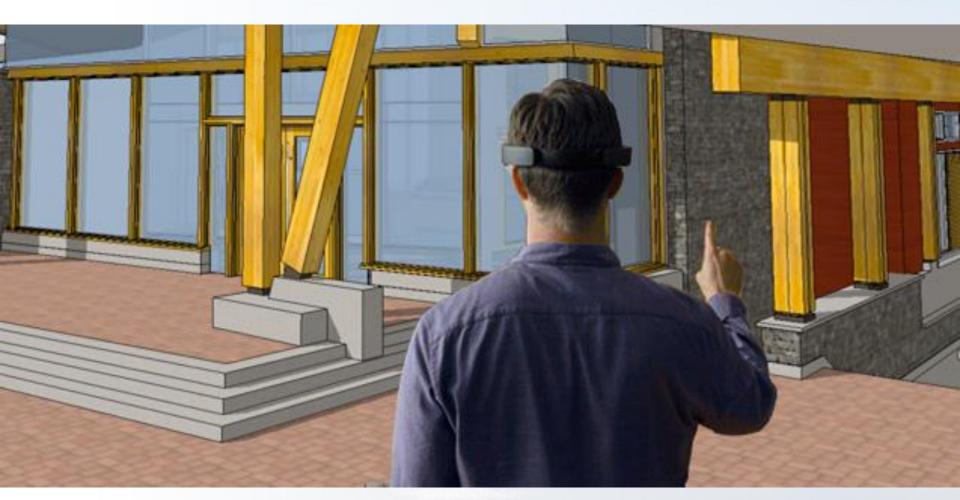

#### Microsoft HoloLens, Mixed Reality

- Wearable, self-contained Windows
   10 computer
- Sensors that map the environment
- See-through holographic display
- Interaction with 3D holograms blended into the real-world

#### **AEC**

- Design review
- Presentations
- Collaboration
- Quality control

CHRISTCHURCH, NEW ZEALAND 2-6 MAY 2016

Recovery

CHRISTCHURCH, NEW ZEALAND 2-6 MAY 2016

Recovery

CHRISTCHURCH, NEW ZEALAND 2-6 MAY 2016