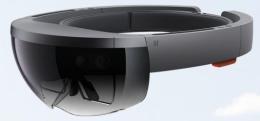

#### Microsoft HoloLens, Mixed Reality

- Wearable, self-contained Windows
   10 computer
- Sensors that map the environment
- See-through holographic display
- Interaction with 3D holograms blended into the real-world