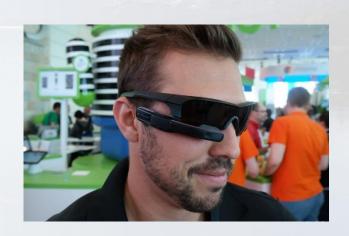

#### **Recon Jet, Augmented Reality**

- Wearable, self-contained Android computer
- GPS, camera, see-through heads-up display
- Visualize occasional 2D information
- Hands-free data collection, navigation