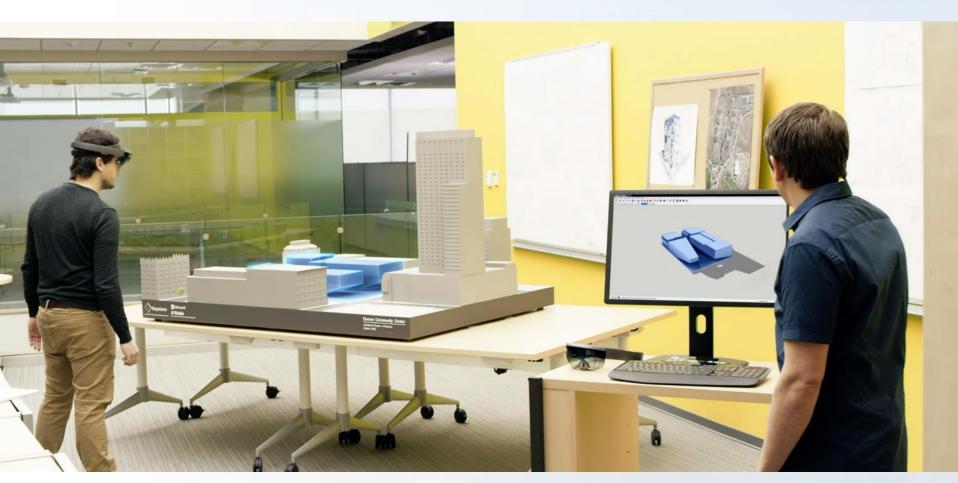

#### Microsoft HoloLens, Mixed Reality

- Wearable, self-contained Windows
   10 computer
- Sensors that map the environment
- See-through holographic display
- Interaction with 3D holograms blended into the real-world

#### **AEC**

- Design review
- Presentations
- Collaboration
- Quality control

CHRISTCHURCH, NEW ZEALAND 2-6 MAY 2016

Recovery

CHRISTCHURCH, NEW ZEALAND 2-6 MAY 2016

Recovery

CHRISTCHURCH, NEW ZEALAND 2-6 MAY 2016