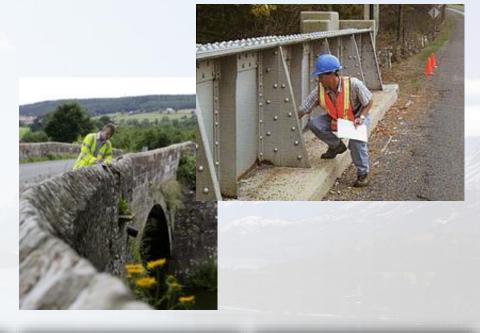

#### **Data Collection**

- Select the top level elements,
   "Deck", "Substructure" ...
- Take a photo, Talk a comment
- Data collection to cloud

Bridge Inspection

Condition

Photo of Span

CHRISTCHURCH, NEW ZEALAND 2-6 MAY 2016