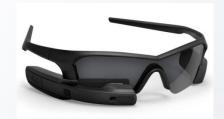

#### **Recon Jet, Augmented Reality**

- Wearable, self-contained Android computer
- GPS, camera, see-through heads-up display
- Visualize occasional 2D information
- Hands-free data collection, navigation