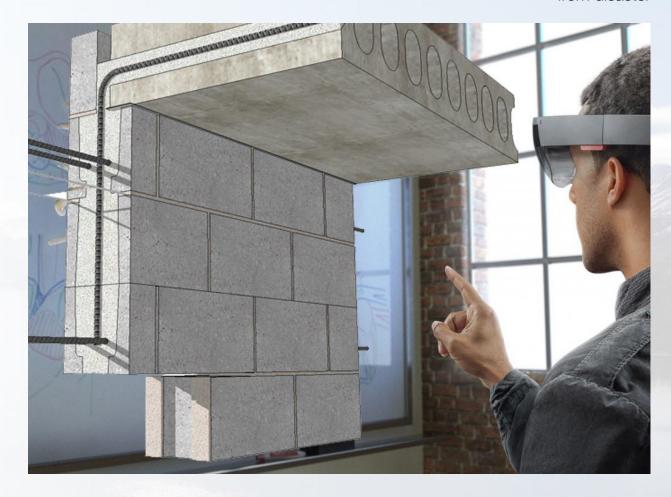

#### Microsoft HoloLens, Mixed Reality

- Wearable, self-contained Windows
   10 computer
- Sensors that map the environment
- See-through holographic display
- Interaction with 3D holograms blended into the real-world

#### **AEC**

- Design review
- Presentations
- Collaboration
- Quality control

CHRISTCHURCH, NEW ZEALAND 2-6 MAY 2016

Recovery

CHRISTCHURCH, NEW ZEALAND 2-6 MAY 2016

Recovery

CHRISTCHURCH, NEW ZEALAND 2-6 MAY 2016