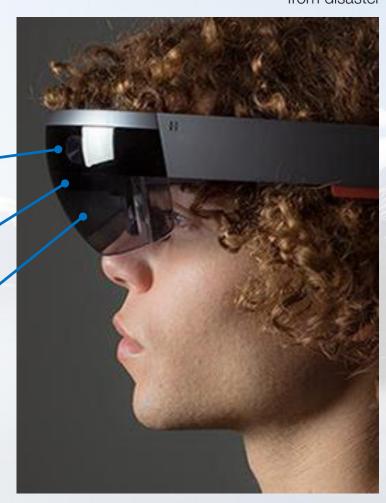

#### Microsoft HoloLens, Mixed Reality

- Wearable, self-contained Windows
   10 computer
- Sensors that map the environment
- See-through holographic display
- Interaction with 3D holograms blended into the real-world