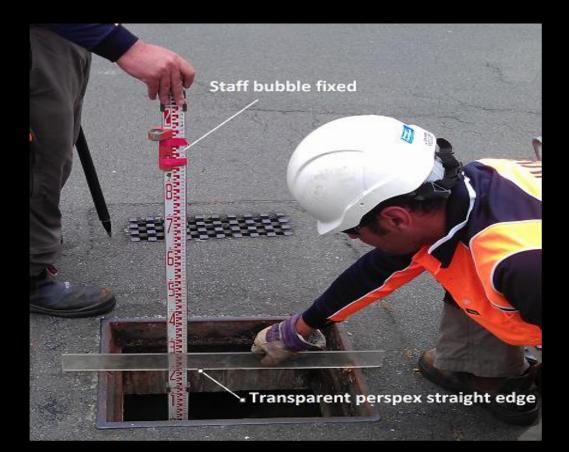

# "Creating resilient infrastructure that give people security and confidence in the Future of Christchurch"

#### Road To Success







Programme funded by

city care





120l

Mode







#### **Road To Success**





Programme funded by

New Zealand Government









# **Survey Specification**



#### Survey Specification -Topographic & Drainage

Revision: Date: 3.0 22/08/2013

#### Road To Success















#### **Survey Specification**



#### Road To Success

















# Collaboration

#### Road To Success

















#### 12d Drainage Macro



#### Road To Success



















#### **Road To Success**

















#### Topographic

#### **Road To Success**





Tour Guide



Programme funded by





Image © 2014 TerraMe Image © 2014 CNES / Astro Image © 2014 DigitalGlob





Imagery Date: 9/8/2013 43°32'25.93" S 172°38'26.66" E elev



al and the

Google earth

2m eye alt

#### Stromwater Drainage

#### Road To Success





A Tour Guide



Programme funded by

city care



Image © 2014 TerraMetrics mage © 2014 CNES / Astru Image © 2014 DigitalGlobe





magery Date: 9/8/2013 43°32'25.93" S 172°38'26.66" E



the and yes

Google earth

#### Wastewater Drainage

#### **Road To Success**





Tour Guide



Programme funded by

city care Our people. Making it work.



Image © 2014 CNES / Astr nage © 2014 Digital





Dat