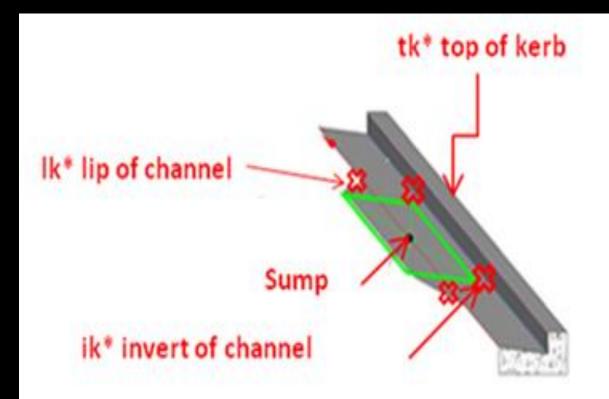

# "Creating resilient infrastructure that give people security and confidence in the Future of Christchurch"

#### Road To Success







Programme funded by

city care





120l

Mode







#### **Road To Success**





Programme funded by

New Zealand Government









# **Survey Specification**



#### Survey Specification -Topographic & Drainage

Revision: Date: 3.0 22/08/2013

#### Road To Success















#### **Survey Specification**



#### Road To Success

















# Collaboration

#### Road To Success

















#### 12d Drainage Macro



#### Road To Success



















#### **Road To Success**

















#### Topographic

#### **Road To Success**





Tour Guide



Programme funded by





Image © 2014 TerraMe Image © 2014 CNES / Astro Image © 2014 DigitalGlob





Imagery Date: 9/8/2013 43°32'25.93" S 172°38'26.66" E elev



al and the

Google earth

2m eye alt

#### Stromwater Drainage

#### Road To Success





A Tour Guide



Programme funded by

city care



Image © 2014 TerraMetrics mage © 2014 CNES / Astru Image © 2014 DigitalGlobe





magery Date: 9/8/2013 43°32'25.93" S 172°38'26.66" E



the and yes

Google earth

#### Wastewater Drainage

#### **Road To Success**





Tour Guid