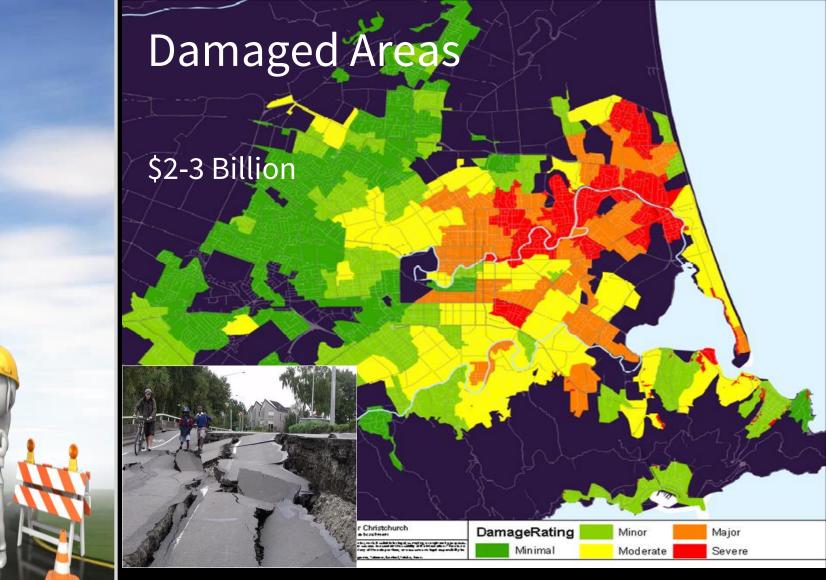

# "Creating resilient infrastructure that give people security and confidence in the Future of Christchurch"