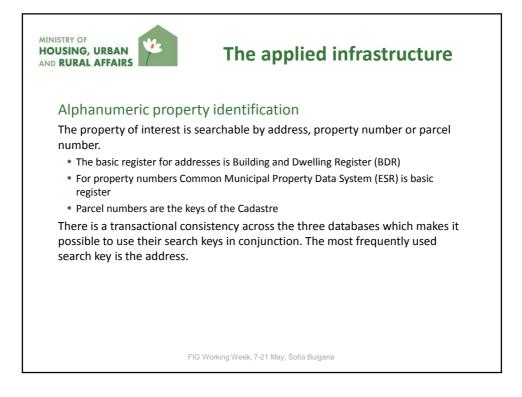

| 50 types of property information    |                                                   |                                          |                                    |
|-------------------------------------|---------------------------------------------------|------------------------------------------|------------------------------------|
| Buildings                           | Economics                                         | Nature, forest<br>agriculture            | Protection lines and zones         |
| Building and Dwelling<br>report     | Property tax                                      | Forest conservation areas                | Forest protection lines            |
| Energy label report                 | Property tax message                              | Continuous forests<br>(majorat)          | Lake and river protection lines    |
| Building status report*             | Property value, land value                        | Protected nature types                   | Church protection lines            |
| Application for building<br>permit  | Valuation message                                 | International nature<br>protection areas | Dunes protection zone              |
| Electricity installation<br>report* | Rent board case                                   | Properties with farming<br>obligation    | Coast protection zone              |
| Construction casualty<br>insurance* | Overdue preferential debt*                        | Nature gems                              | Certain stone and soil dykes       |
| Fuel tanks                          | Windfall (financial aid)                          |                                          |                                    |
| Protected buildings                 | Workers residence                                 |                                          |                                    |
| Flex housing                        | Land rent                                         |                                          |                                    |
| Soil pollution                      | Water                                             | Plans                                    | Others                             |
| Soul pollution attestation          | Drainage facilities                               | Municipality plans                       | Environmental case*                |
| Lighter soil pollution              | Water supply                                      | Zone status                              | Property map                       |
| Mapped soil pollution               | Sewage plans                                      | Local plans                              | Property identifiable information  |
|                                     | Groundwater – interest<br>areas of drinking water | Heat supply                              |                                    |
|                                     | Groundwater – nitrate                             | Planned construction                     | * Only displayed to property owner |
|                                     | vulnerable zones                                  | projects (municipal)                     | and professional adviser holding a |
|                                     | Injunction/dispensation to<br>water extraction    | Access to road                           | consent                            |
|                                     |                                                   | Transport corridors                      |                                    |