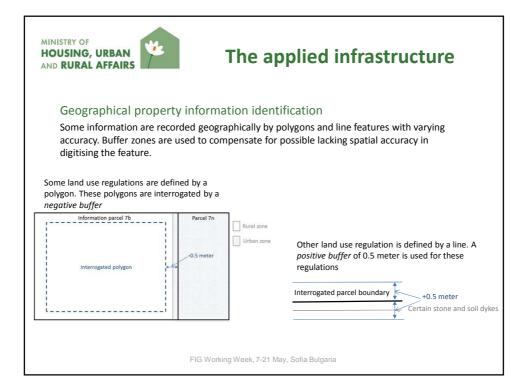

of drinking water | Heat supply                              |                                    |
|                                     | Groundwater – nitrate                             | Planned construction                     | * Only displayed to property owner |
|                                     | vulnerable zones                                  | projects (municipal)                     | and professional adviser holding a |
|                                     | Injunction/dispensation to<br>water extraction    | Access to road                           | consent                            |
|                                     |                                                   | Transport corridors                      |                                    |