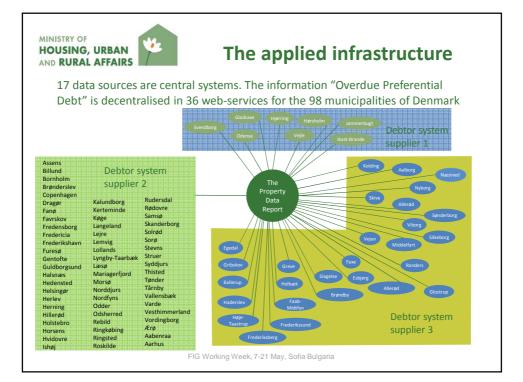

| 50 types of property information    |                                                   |                                          |                                    |
|-------------------------------------|---------------------------------------------------|------------------------------------------|------------------------------------|
| Buildings                           | Economics                                         | Nature, forest<br>agriculture            | Protection lines and zones         |
| Building and Dwelling<br>report     | Property tax                                      | Forest conservation areas                | Forest protection lines            |
| Energy label report                 | Property tax message                              | Continuous forests<br>(majorat)          | Lake and river protection lines    |
| Building status report*             | Property value, land value                        | Protected nature types                   | Church protection lines            |
| Application for building<br>permit  | Valuation message                                 | International nature<br>protection areas | Dunes protection zone              |
| Electricity installation<br>report* | Rent board case                                   | Properties with farming<br>obligation    | Coast protection zone              |
| Construction casualty<br>insurance* | Overdue preferential debt*                        | Nature gems                              | Certain stone and soil dykes       |
| Fuel tanks                          | Windfall (financial aid)                          |                                          |                                    |
| Protected buildings                 | Workers residence                                 |                                          |                                    |
| Flex housing                        | Land rent                                         |                                          |                                    |
| Soil pollution                      | Water                                             | Plans                                    | Others                             |
| Soul pollution attestation          | Drainage facilities                               | Municipality plans                       | Environmental case*                |
| Lighter soil pollution              | Water supply                                      | Zone status                              | Property map                       |
| Mapped soil pollution               | Sewage plans                                      | Local plans                              | Property identifiable information  |
|                                     | Groundwater – interest<br>areas of drinking water | Heat supply                              |                                    |
|                                     | Groundwater – nitrate                             | Planned construction                     | * Only displayed to property owner |
|                                     | vulnerable zones                                  | projects (municipal)                     | and professional adviser holding a |
|                                     | Injunction/dispensation to<br>water extraction    | Access to road                           | consent                            |
|                                     |                                                   | Transport corridors                      |                                    |