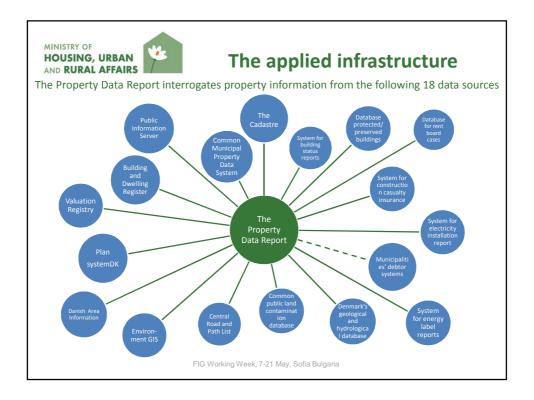

| 50 types of property information    |                                                   |                                          |                                    |
|-------------------------------------|---------------------------------------------------|------------------------------------------|------------------------------------|
| Buildings                           | Economics                                         | Nature, forest<br>agriculture            | Protection lines and zones         |
| Building and Dwelling<br>report     | Property tax                                      | Forest conservation areas                | Forest protection lines            |
| Energy label report                 | Property tax message                              | Continuous forests<br>(majorat)          | Lake and river protection lines    |
| Building status report*             | Property value, land value                        | Protected nature types                   | Church protection lines            |
| Application for building<br>permit  | Valuation message                                 | International nature<br>protection areas | Dunes protection zone              |
| Electricity installation<br>report* | Rent board case                                   | Properties with farming<br>obligation    | Coast protection zone              |
| Construction casualty<br>insurance* | Overdue preferential debt*                        | Nature gems                              | Certain stone and soil dykes       |
| Fuel tanks                          | Windfall (financial aid)                          |                                          |                                    |
| Protected buildings                 | Workers residence                                 |                                          |                                    |
| Flex housing                        | Land rent                                         |                                          |                                    |
| Soil pollution                      | Water                                             | Plans                                    | Others                             |
| Soul pollution attestation          | Drainage facilities                               | Municipality plans                       | Environmental case*                |
| Lighter soil pollution              | Water supply                                      | Zone status                              | Property map                       |
| Mapped soil pollution               | Sewage plans                                      | Local plans                              | Property identifiable information  |
|                                     | Groundwater – interest<br>areas of drinking water | Heat supply                              |                                    |
|                                     | Groundwater – nitrate                             | Planned construction                     | * Only displayed to property owner |
|                                     | vulnerable zones                                  | projects (municipal)                     | and professional adviser holding a |
|                                     | Injunction/dispensation to<br>water extraction    | Access to road                           | consent                            |
|                                     |                                                   | Transport corridors                      |                                    |