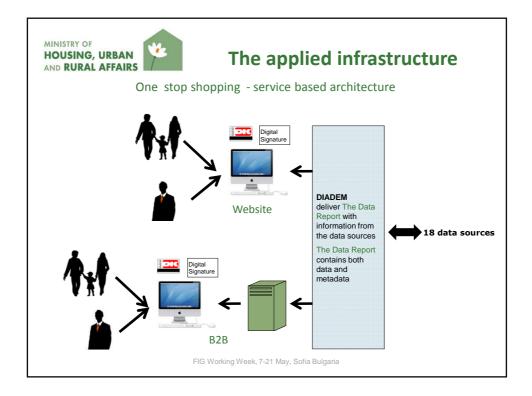

| 50 types of property information    |                                                   |                                          |                                    |
|-------------------------------------|---------------------------------------------------|------------------------------------------|------------------------------------|
| Buildings                           | Economics                                         | Nature, forest<br>agriculture            | Protection lines and zones         |
| Building and Dwelling<br>report     | Property tax                                      | Forest conservation areas                | Forest protection lines            |
| Energy label report                 | Property tax message                              | Continuous forests<br>(majorat)          | Lake and river protection lines    |
| Building status report*             | Property value, land value                        | Protected nature types                   | Church protection lines            |
| Application for building<br>permit  | Valuation message                                 | International nature<br>protection areas | Dunes protection zone              |
| Electricity installation<br>report* | Rent board case                                   | Properties with farming<br>obligation    | Coast protection zone              |
| Construction casualty<br>insurance* | Overdue preferential debt*                        | Nature gems                              | Certain stone and soil dykes       |
| Fuel tanks                          | Windfall (financial aid)                          |                                          |                                    |
| Protected buildings                 | Workers residence                                 |                                          |                                    |
| Flex housing                        | Land rent                                         |                                          |                                    |
| Soil pollution                      | Water                                             | Plans                                    | Others                             |
| Soul pollution attestation          | Drainage facilities                               | Municipality plans                       | Environmental case*                |
| Lighter soil pollution              | Water supply                                      | Zone status                              | Property map                       |
| Mapped soil pollution               | Sewage plans                                      | Local plans                              | Property identifiable information  |
|                                     | Groundwater – interest<br>areas of drinking water | Heat supply                              |                                    |
|                                     | Groundwater – nitrate                             | Planned construction                     | * Only displayed to property owner |
|                                     | vulnerable zones                                  | projects (municipal)                     | and professional adviser holding a |
|                                     | Injunction/dispensation to<br>water extraction    | Access to road                           | consent                            |
|                                     |                                                   | Transport corridors                      |                                    |