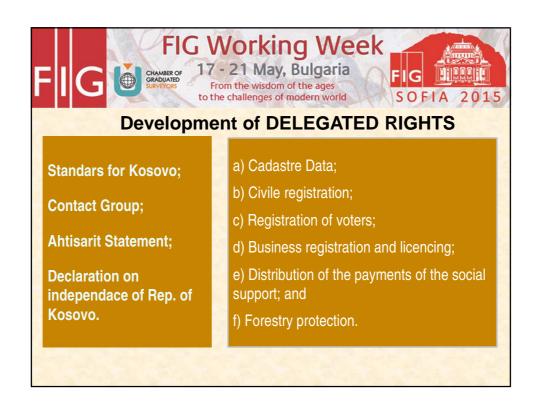

## **OBSTACELS**

- Delegated competences to the Municipalitys, and creating opportunitis for political management on Cadastre Sec.;
- Diferent leval of providing services; and
- Diferent development of the Cadastre Sectors on municipalities, without cordination of the incoms from fees, and using it in interes of departaments.