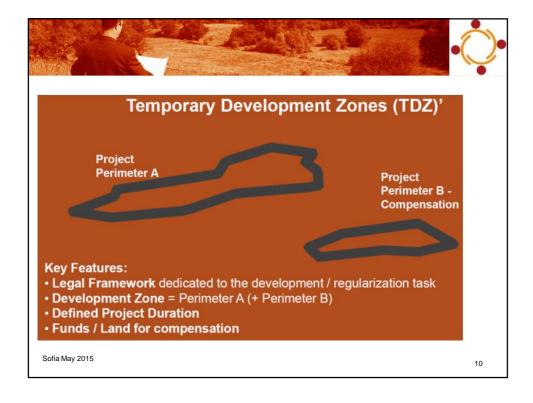

## **Agenda**

- 1. OLD AND MODERN POLICIES FROM MAPS TO DATA
- 2. ASSERTION OF AN APPROPRIATE PROJECT FUNDAMENT
- 2.1 STATEMENT 1: No sustainable project success without adequate legal framework in place
- 2.2 STATEMENT 2: No sustainable project success without full governmental support
- 2.3 STATEMENT 3: No sustainable project success without clear responsibilities for governmental authorities
- 2.4 STATEMENT 4: No sustainable Project success without long term spatial data strategy
- 2.5 STATEMENT 5: No sustainable project success without the establishment of 'Temporary Development Zones' where a legal base is absent
- 3. CONCLUSIONS