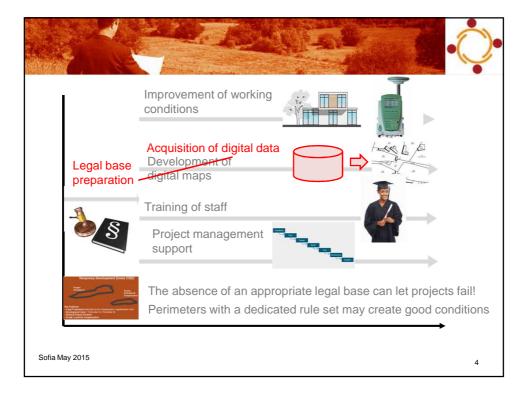

## **Agenda**

- 1. OLD AND MODERN POLICIES FROM MAPS TO DATA
- 2. ASSERTION OF AN APPROPRIATE PROJECT FUNDAMENT
- 2.1 STATEMENT 1: No sustainable project success without adequate legal framework in place
- 2.2 STATEMENT 2: No sustainable project success without full governmental support
- 2.3 STATEMENT 3: No sustainable project success without clear responsibilities for governmental authorities
- 2.4 STATEMENT 4: No sustainable Project success without long term spatial data strategy
- 2.5 STATEMENT 5: No sustainable project success without the establishment of 'Temporary Development Zones' where a legal base is absent
- 3. CONCLUSIONS