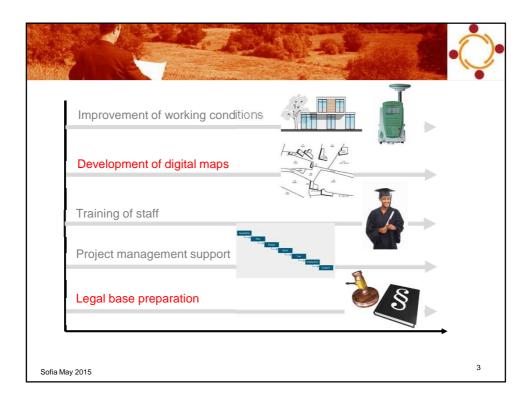

## **Agenda**

- 1. OLD AND MODERN POLICIES FROM MAPS TO DATA
- 2. ASSERTION OF AN APPROPRIATE PROJECT FUNDAMENT
- 2.1 STATEMENT 1: No sustainable project success without adequate legal framework in place
- 2.2 STATEMENT 2: No sustainable project success without full governmental support
- 2.3 STATEMENT 3: No sustainable project success without clear responsibilities for governmental authorities
- 2.4 STATEMENT 4: No sustainable Project success without long term spatial data strategy
- 2.5 STATEMENT 5: No sustainable project success without the establishment of 'Temporary Development Zones' where a legal base is absent
- 3. CONCLUSIONS