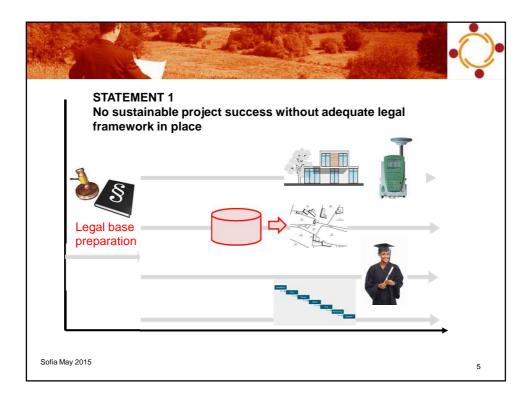

## **Agenda**

- 1. OLD AND MODERN POLICIES FROM MAPS TO DATA
- 2. ASSERTION OF AN APPROPRIATE PROJECT FUNDAMENT
- 2.1 STATEMENT 1: No sustainable project success without adequate legal framework in place
- 2.2 STATEMENT 2: No sustainable project success without full governmental support
- 2.3 STATEMENT 3: No sustainable project success without clear responsibilities for governmental authorities
- 2.4 STATEMENT 4: No sustainable Project success without long term spatial data strategy
- 2.5 STATEMENT 5: No sustainable project success without the establishment of 'Temporary Development Zones' where a legal base is absent
- 3. CONCLUSIONS