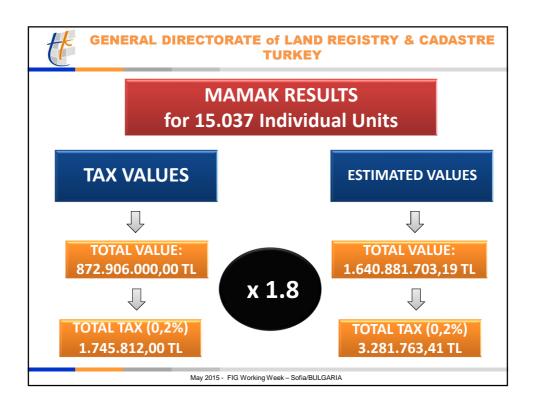

|       | TURKEY      |            |      |  |  |  |
|-------|-------------|------------|------|--|--|--|
|       | Residential | Commercial | Land |  |  |  |
| FATİH | 2.702       | 262        | -    |  |  |  |
| MAMAK | 2.722       | -          | 691  |  |  |  |
|       | Residential | Commercial | Land |  |  |  |
| FATİH | 2.447       | 242        | -    |  |  |  |
| MAMAK | 2.372       | -          | 367  |  |  |  |