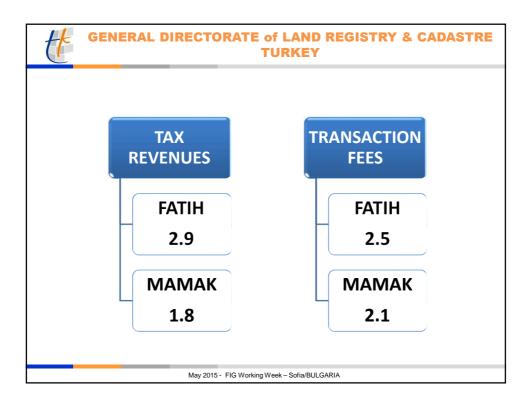

5

| TURKEY                          |                      |                    |               |  |
|---------------------------------|----------------------|--------------------|---------------|--|
| FATIH                           | Num. of<br>Variables | Success<br>Average | St. Deviation |  |
| Multiple Regression<br>Analysis | 19                   | 82,52%             | 14,4%         |  |
| Artificial Neural Networks      | 39                   | 80,40%             | 16,28%        |  |
| Decision Trees (CHAID)          | 17                   | 80,81%             | 15,7%         |  |
| Linear Model                    | 25                   | 83,10%             | 13,58%        |  |

| GENERAL DIRECTORATE of LAND REGISTRY & CADASTRI TURKEY |                      |                    |               |  |
|--------------------------------------------------------|----------------------|--------------------|---------------|--|
| MAMAK                                                  | Num. of<br>Variables | Success<br>Average | St. Deviation |  |
| Multiple Regression Analysis*                          | 19                   | 85,4%              | 11,196        |  |
| Artificial Neural Networks                             | 38                   | 85,45%             | 11,8%         |  |
| Decision Trees (CHAID)                                 | 15                   | 85,5%              | 12,5%         |  |
| Linear Model*                                          | 20                   | 83,17%             | 14,0%         |  |