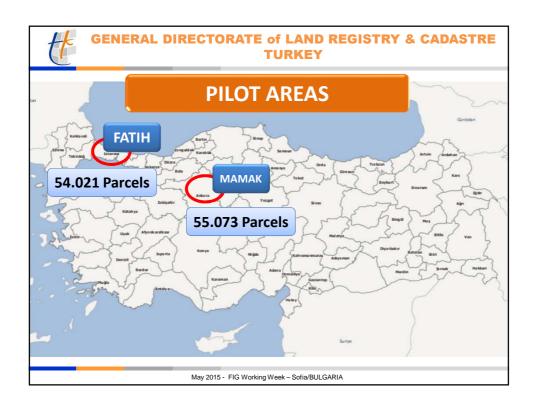

|       | TURKEY      |            |      |  |  |  |
|-------|-------------|------------|------|--|--|--|
|       | Residential | Commercial | Land |  |  |  |
| FATİH | 2.702       | 262        | -    |  |  |  |
| MAMAK | 2.722       | -          | 691  |  |  |  |
|       | Residential | Commercial | Land |  |  |  |
| FATİH | 2.447       | 242        | -    |  |  |  |
| MAMAK | 2.372       | -          | 367  |  |  |  |