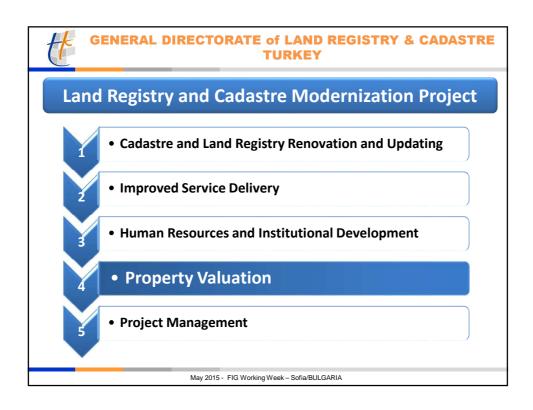

1



## Mass Valuation Techniques used in Land Registry and Cadastre Modernization Project of Republic of Turkey









| Parking Area<br>Is it in a Building<br>Complex? | Number of Baths                                                                                                                                                                                                             | Distance to Cultural Areas                                                                                                                                                                                                                                                                                                                                                                                                                         |
|-------------------------------------------------|------------------------------