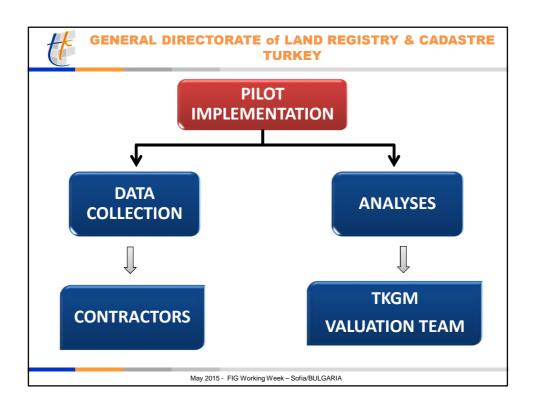

1



## Mass Valuation Techniques used in Land Registry and Cadastre Modernization Project of Republic of Turkey









| Parking Area<br>Is it in a Building<br>Complex? | Number of Baths                                                                                                                                                                                                             | Distance to Cultural Areas                                                                                                                                                                                                                                                                                                                                                                                                                         |
|-------------------------------------------------|------------------------------------