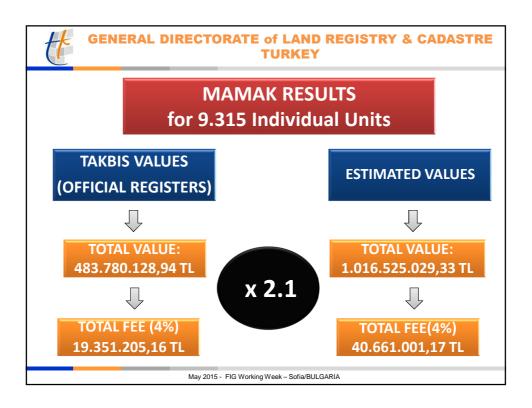

5

| TURKEY                          |                      |                    |               |  |
|---------------------------------|----------------------|--------------------|---------------|--|
| FATIH                           | Num. of<br>Variables | Success<br>Average | St. Deviation |  |
| Multiple Regression<br>Analysis | 19                   | 82,52%             | 14,4%         |  |
| Artificial Neural Networks      | 39                   | 80,40%             | 16,28%        |  |
| Decision Trees (CHAID)          | 17                   | 80,81%             | 15,7%         |  |
| Linear Model                    | 25                   | 83,10%             | 13,58%        |  |

| GENERAL DIRECTORATE of LAND REGISTRY & CADASTRI TURKEY |                      |                    |               |  |
|--------------------------------------------------------|----------------------|--------------------|---------------|--|
| MAMAK                                                  | Num. of<br>Variables | Success<br>Average | St. Deviation |  |
| Multiple Regression Analysis*                          | 19                   | 85,4%              | 11,196        |  |
| Artificial Neural Networks                             | 38                   | 85,45%             | 11,8%         |  |
| Decision Trees (CHAID)                                 | 15                   | 85,5%              | 12,5%         |  |
| Linear Model*                                          | 20                   | 83,17%             | 14,0%         |  |