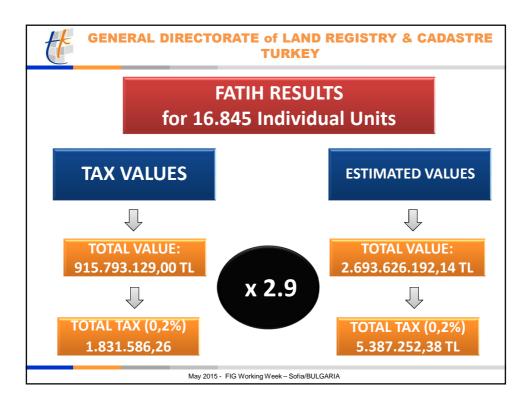

|       | TURKEY      |            |      |  |  |  |
|-------|-------------|------------|------|--|--|--|
|       | Residential | Commercial | Land |  |  |  |
| FATİH | 2.702       | 262        | -    |  |  |  |
| MAMAK | 2.722       | -          | 691  |  |  |  |
|       | Residential | Commercial | Land |  |  |  |
| FATİH | 2.447       | 242        | -    |  |  |  |
| MAMAK | 2.372       | -          | 367  |  |  |  |