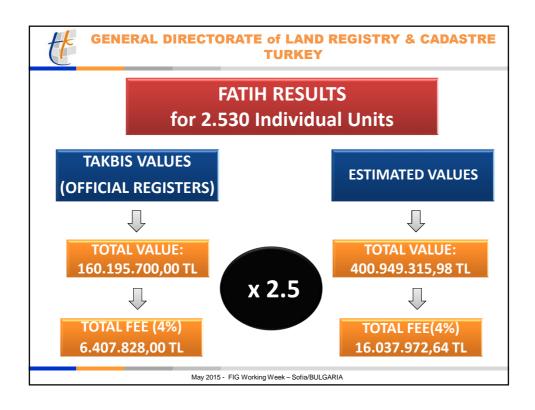

|       | TURKEY      |            |      |  |  |  |
|-------|-------------|------------|------|--|--|--|
|       | Residential | Commercial | Land |  |  |  |
| FATİH | 2.702       | 262        | -    |  |  |  |
| MAMAK | 2.722       | -          | 691  |  |  |  |
|       | Residential | Commercial | Land |  |  |  |
| FATİH | 2.447       | 242        | -    |  |  |  |
| MAMAK | 2.372       | -          | 367  |  |  |  |