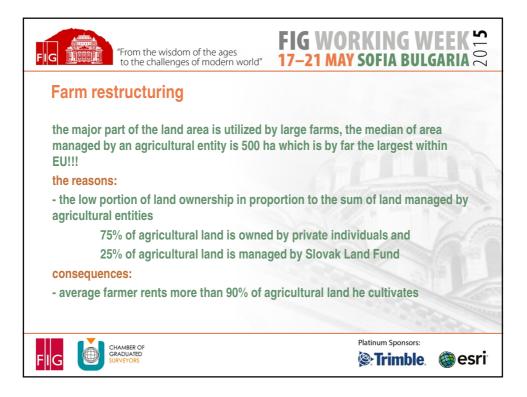

--------|-------------|--------|
|    | Finalised LC | The number of joint-owner per one plot                                            |              | The number of plots per one owner            |             |        |
|    |              | Original state                                                                    | New state    | Original state                               | New state   |        |
|    | SR (260)     | 9,76                                                                              | 4,32         | 24,19                                        | 7,28        |        |
|    | Снам         |                                                                                   |              | Platinu                                      | m Sponsors: | 7 1610 |