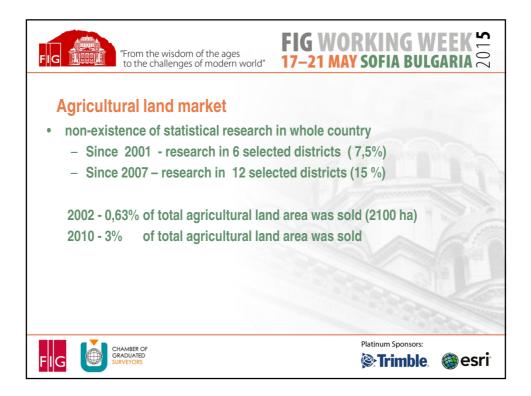

----------|-------------|--------|
|    | Finalised LC | The number of joint-owner per one plot                                            |              | The number of plots per one owner            |             |        |
|    |              | Original state                                                                    | New state    | Original state                               | New state   |        |
|    | SR (260)     | 9,76                                                                              | 4,32         | 24,19                                        | 7,28        |        |
|    | Снам         |                                                                                   |              | Platinu                                      | m Sponsors: | 7 1610 |