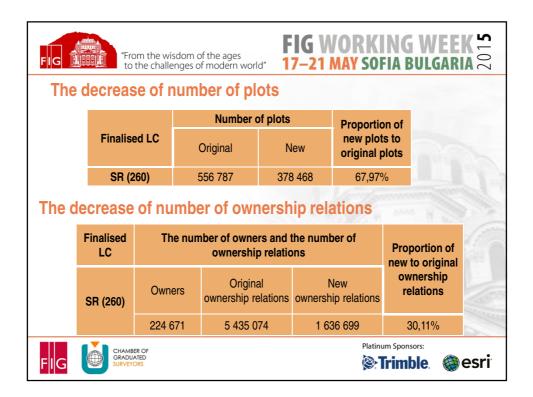

| FI | The decrea   | rom the wisdom of th<br>o the challenges of mo<br>ase of the nu<br>or of plots pe | mber of join | <b>G WORKI</b><br>-21 MAY SOF<br>t-owners pe |             |        |
|----|--------------|-----------------------------------------------------------------------------------|--------------|----------------------------------------------|-------------|--------|
|    | Finalised LC | The number of joint-owner per one plot                                            |              | The number of plots per one owner            |             |        |
|    |              | Original state                                                                    | New state    | Original state                               | New state   |        |
|    | SR (260)     | 9,76