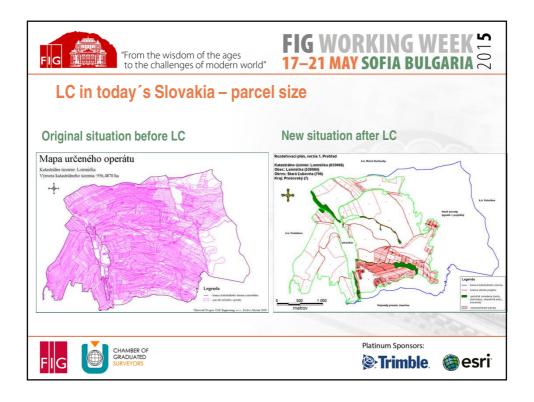

| FI | The decrea   | rom the wisdom of th<br>o the challenges of mo<br>ase of the nu<br>or of plots pe | mber of join | <b>G WORKI</b><br>-21 MAY SOF<br>t-owners pe |             |        |
|----|--------------|-----------------------------------------------------------------------------------|--------------|----------------------------------------------|-------------|--------|
|    | Finalised LC | The number of joint-owner per one plot                                            |              | The number of plots per one owner            |             |        |
|    |              | Original state                                                                    | New state    | Original state                               | New state   |        |
|    | SR (260)     | 9,76