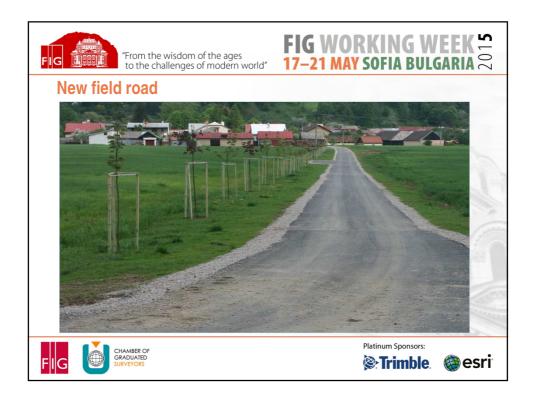

--|-------------|--------|
|    | Finalised LC | The number of joint-owner per one plot                                            |              | The number of plots per one owner            |             |        |
|    |              | Original state                                                                    | New state    | Original state                               | New state   |        |
|    | SR (260)     | 9,76                                                                              | 4,32         | 24,19                                        | 7,28        |        |
|    | Снам         |                                                                                   |              | Platinu                                      | m Sponsors: | 7 1610 |