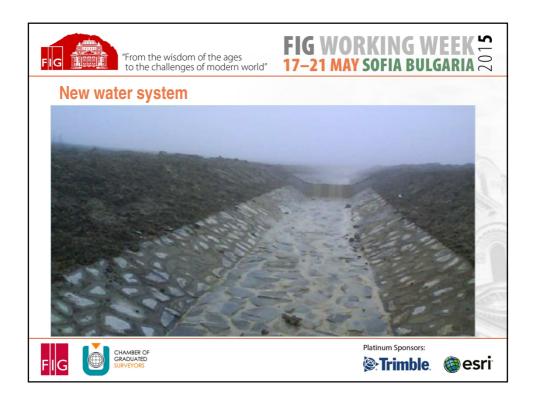

|-------------|--------|
|    | Finalised LC | The number of joint-owner per one plot                                            |              | The number of plots per one owner            |             |        |
|    |              | Original state                                                                    | New state    | Original state                               | New state   |        |
|    | SR (260)     | 9,76                                                                              | 4,32         | 24,19                                        | 7,28        |        |
|    | Снам         |                                                                                   |              | Platinu                                      | m Sponsors: | 7 1610 |