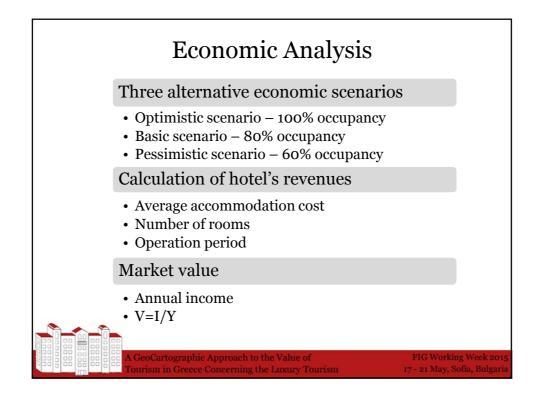

|               | Variables                         | Code Name              |               |  |
|---------------|-----------------------------------|------------------------|---------------|--|
| Independent   | Market Value of the hotel - Basic | Estim_value            |               |  |
| maepenaem     | scenario                          | (Constant)             |               |  |
| Dependents    | ISO Certification                 | ISO                    | -12 factor    |  |
|               | Green Key Certification           | Green_key              | -12 factors   |  |
|               | Greek Breakfast Certification     | Greek_breakfast        |               |  |
|               | Seaside hotel                     | Seashore               |               |  |
|