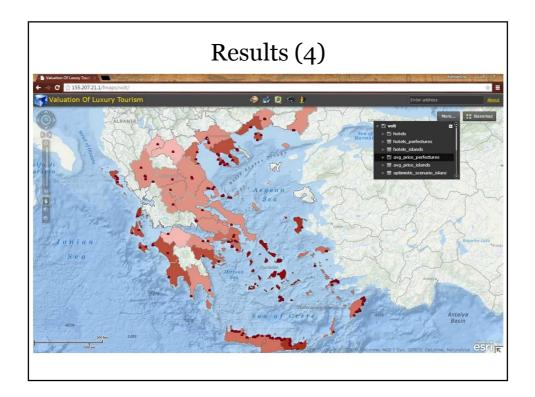

s     | 11451.15            | 734.88     | 15.58  | 0.00 | 0.81              | 1.24 |
| No_rooms           | 5888.38             | 997.98     | 5.90   | 0.00 | 0.14              | 7.00 |
| Average_room_price | 2951.83             | 685.68     | 4.30   | 0.00 | 0.55              | 1.82 |
| Green_key          | 528691.55           | 183345.70  | 2.88   | 0.00 | 0.88              | 1.13 |
| Greek_breakfast    | -586585.52          | 280810.70  | -2.09  | 0.04 | 0.98              | 1.02 |

| Model            | t     | Sig.  |
|------------------|-------|-------|
| ISO              | -0.46 | 0.645 |
| Seashore         | -0.95 | 0.342 |
| Dist_center      | -0.56 | 0.576 |
| Dist_airport     | -1.84 | 0.067 |
| Parking          | 1.48  | 0.140 |
| Operation_period | -1.73 | 0.085 |