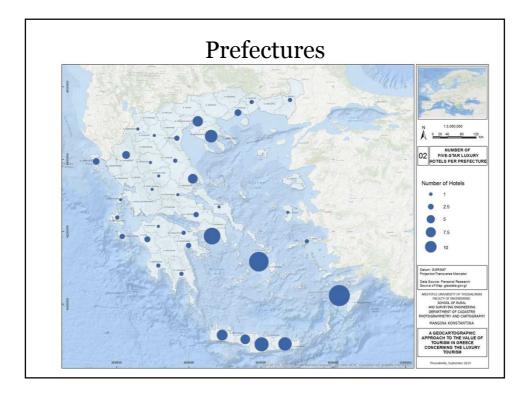

|               | Variables                         | Code Name              |               |  |
|---------------|-----------------------------------|------------------------|---------------|--|
| Independent   | Market Value of the hotel - Basic | Estim_value            |               |  |
| maepenaem     | scenario                          | (Constant)             |               |  |
| Dependents    | ISO Certification                 | ISO                    | -12 factor    |  |
|               | Green Key Certification           | Green_key              | -12 factors   |  |
|               | Greek Breakfast Certification     | Greek_breakfast        |               |  |
|               | Seaside hotel                     | Seashore               |               |  |