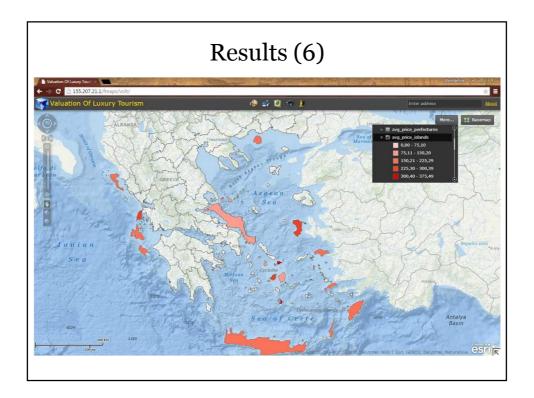

| 11451.15            | 734.88     | 15.58  | 0.00 | 0.81              | 1.24 |
| No_rooms           | 5888.38             | 997.98     | 5.90   | 0.00 | 0.14              | 7.00 |
| Average_room_price | 2951.83             | 685.68     | 4.30   | 0.00 | 0.55              | 1.82 |
| Green_key          | 528691.55           | 183345.70  | 2.88   | 0.00 | 0.88              | 1.13 |
| Greek_breakfast    | -586585.52          | 280810.70  | -2.09  | 0.04 | 0.98              | 1.02 |

| Model            | t     | Sig.  |
|------------------|-------|-------|
| ISO              | -0.46 | 0.645 |
| Seashore         | -0.95 | 0.342 |
| Dist_center      | -0.56 | 0.576 |
| Dist_airport     | -1.84 | 0.067 |
| Parking          | 1.48  | 0.140 |
| Operation_period | -1.73 | 0.085 |