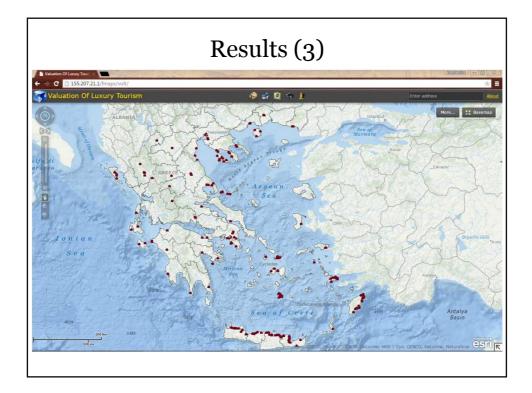

ays     | 11451.15            | 734.88     | 15.58  | 0.00 | 0.81              | 1.24 |
| No_rooms           | 5888.38             | 997.98     | 5.90   | 0.00 | 0.14              | 7.00 |
| Average_room_price | 2951.83             | 685.68     | 4.30   | 0.00 | 0.55              | 1.82 |
| Green_key          | 528691.55           | 183345.70  | 2.88   | 0.00 | 0.88              | 1.13 |
| Greek_breakfast    | -586585.52          | 280810.70  | -2.09  | 0.04 | 0.98              | 1.02 |

| Model            | t     | Sig.  |
|------------------|-------|-------|
| ISO              | -0.46 | 0.645 |
| Seashore         | -0.95 | 0.342 |
| Dist_center      | -0.56 | 0.576 |
| Dist_airport     | -1.84 | 0.067 |
| Parking          | 1.48  | 0.140 |
| Operation_period | -1.73 | 0.085 |