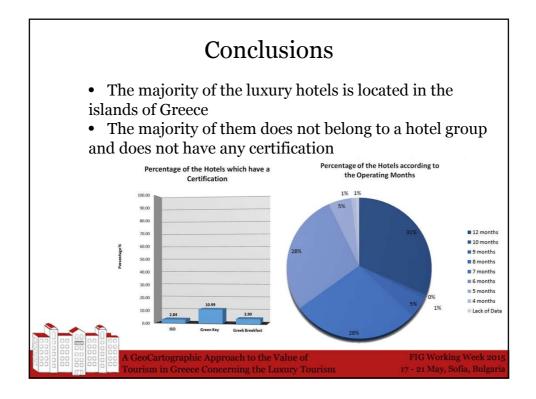

ration_days     | 11451.15            | 734.88     | 15.58  | 0.00 | 0.81              | 1.24 |
| No_rooms           | 5888.38             | 997.98     | 5.90   | 0.00 | 0.14              | 7.00 |
| Average_room_price | 2951.83             | 685.68     | 4.30   | 0.00 | 0.55              | 1.82 |
| Green_key          | 528691.55           | 183345.70  | 2.88   | 0.00 | 0.88              | 1.13 |
| Greek_breakfast    | -586585.52          | 280810.70  | -2.09  | 0.04 | 0.98              | 1.02 |

| Model            | t     | Sig.  |
|------------------|-------|-------|
| ISO              | -0.46 | 0.645 |
| Seashore         | -0.95 | 0.342 |
| Dist_center      | -0.56 | 0.576 |
| Dist_airport     | -1.84 | 0.067 |
| Parking          | 1.48  | 0.140 |
| Operation_period | -1.73 | 0.085 |