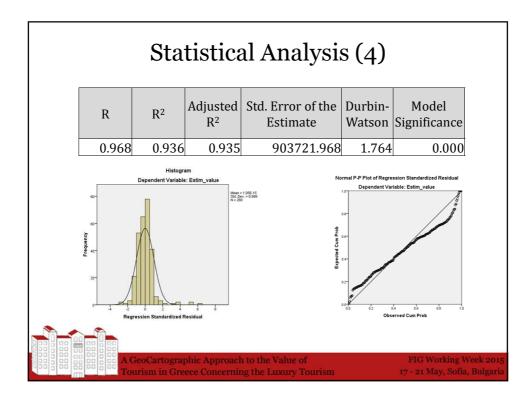

peration_days     | 11451.15            | 734.88     | 15.58  | 0.00 | 0.81              | 1.24 |
| No_rooms           | 5888.38             | 997.98     | 5.90   | 0.00 | 0.14              | 7.00 |
| Average_room_price | 2951.83             | 685.68     | 4.30   | 0.00 | 0.55              | 1.82 |
| Green_key          | 528691.55           | 183345.70  | 2.88   | 0.00 | 0.88              | 1.13 |
| Greek_breakfast    | -586585.52          | 280810.70  | -2.09  | 0.04 | 0.98              | 1.02 |

| Model            | t     | Sig.  |
|------------------|-------|-------|
| ISO              | -0.46 | 0.645 |
| Seashore         | -0.95 | 0.342 |
| Dist_center      | -0.56 | 0.576 |
| Dist_airport     | -1.84 | 0.067 |
| Parking          | 1.48  | 0.140 |
| Operation_period | -1.73 | 0.085 |