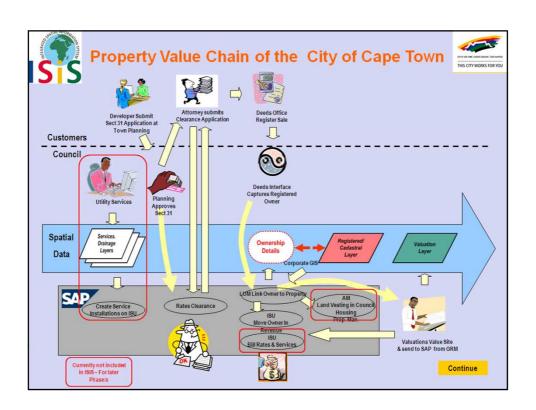

land parcels around the world are managed by local governments using Thomson Reuters Government Revenue Management (Aumentum) software.







LEGAL



INTELLECTUAL PROPERTY & SCIENCE



TAX & ACCOUNTING



GLOBAL GROWTH & OPERATIONS

#### **OUR APPROACH..**

- TR provides the technology, which is the Aumentum platform...
- We generally partner with local firms in country with local knowledge and project management support. Our aim is that our local partners become certified Thomson Reuters Aumentum Implementation Partners (AIP).
- Together we work with the clients to improve the process, enhance the institutional framework, and provide a streamlined solution in a short period of time.



## Slide 6

Stress partnerships with localities U0094360; 25-11-2014 **U8** 





























## Slide 20

Rework and bring into alignment with other graphics  $\,$  U0094360; 03-12-2014  $\,$ U9





#### Slide 21

Too much copy on the image limit it to the main graphic and image that supports it U0094360; 25-11-2014

Change background picture - Something that highlight the transformation between old to new technology. Maybe an African person (traditional dress) using a state-of-the-art equipment (intelligent phone, transforming an old computer to a new ICT system)

U0094360; 03-12-2014

#### Slide 22

## **U12** U0094360 11/25/2014

Too much copy on the image limit it to the main graphic and image that supports it 00094360; 03-12-2014





**U13** 

U0094360 11/25/2014

Too much copy on the image limit it to the main graphic and image that supports it U0094360; 25-11-2014